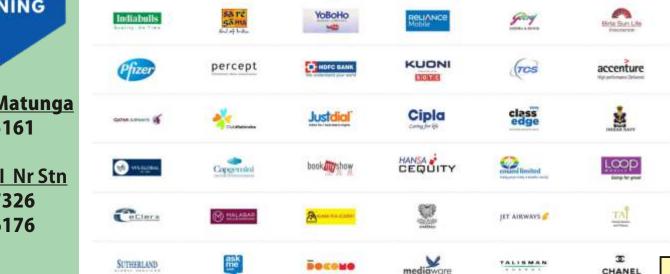

### **Trained 11500+ Students in Advance Excel & Tally including Corporates**

Our Advanced Excel Corporate Clients

**All Inclusive** Limited Time Offer

BATCH TIMINGS: Morning - 7:30-9am, 9-10am, 10-11am, 11-12pm | Afternoon -12-1pm, 3-4pm, 4-5pm | **Evening** - 5-6pm, 6-7pm, 7-8pm, REGULAR & WEEKEND

### TRAINEES FROM

Our Syllabus Is Taught To The Leading Global Brands

**Dadar / Matunga** 9930375161

**ANDHERI Nr Stn** 9324347326 9820936176

Limited Time Offer