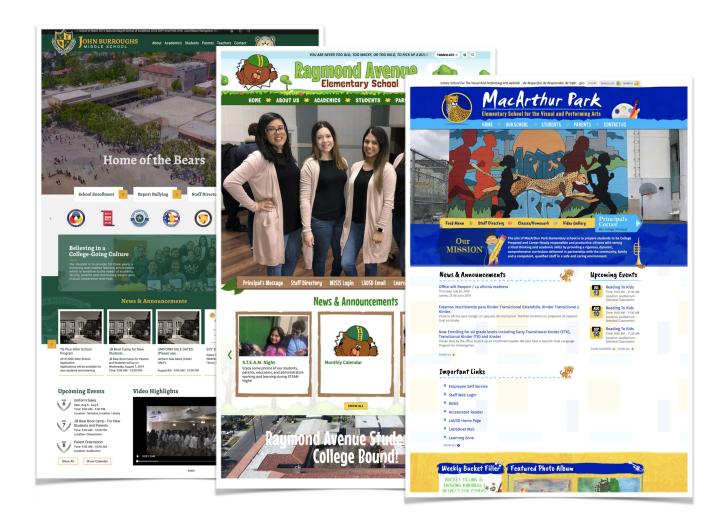

#### PRODUCTS AND SERVICES

Educational Networks provides schools with a total solutions package that includes everything they need to maintain their website efficiently, without the need for technical knowledge. Our Content Management System, SchoolSitePro, is the center piece of what we offer and gives schools the ability to easily update their websites.

Our total solutions package consists of all the services that are required for a successful school website project in the long term, including the initial design and development of your school's website, state-of-the-art hosting and maintenance services, and unlimited technical support to all teachers and staff members.

#### Web-based Content Management System SchoolSitePro

The following sections of your website can be updated by school staff using SchoolSitePro (No programming or HTML knowledge required)

- Bulletin Board
- News and Announcements
- Calendars
- Clubs and Activities
- Community Mailer

- Directories
- Graduation Countdown
- · Bell Schedules
- Online School Stores (Secure connection via SSL)
- Parent and Student Accounts
- Photo Albums
- Video Gallery
- Site Search Capability (powered by Google)
- Social networking integration (including Facebook, Twitter, YouTube, etc.)
- Teacher Pages
- · Class Pages
- Online Homework Assignments
- Email Lists
- Web Forms
- Slideshow Editor
- Spotlight (for the creation of sections such as "Student of the Month")
- Password Protected Sections
- Online Donations
- · Polls & Surveys
- Food Menus
- Facility Scheduler
- Help Desk Manager
- Publications (to easily publish public documents)
- Job Opportunities
- Facility Scheduler
- TruView File Manager
- WYSIWYG Editor to maintain content on static pages
- Unlimited user accounts
- Free software upgrades and maintenance