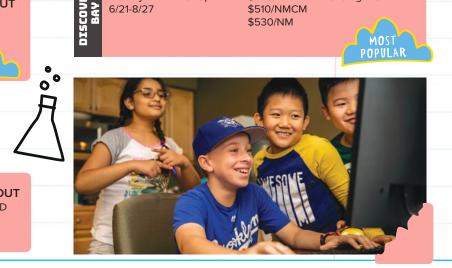

## science & te

**DAILY SCIENCE LAB** (AGES 7-10)

Enjoy the mystery and surprise of exploring objects and materials used in everyday life. Learn how to investigate something new by engaging in hands-on science and discovery.