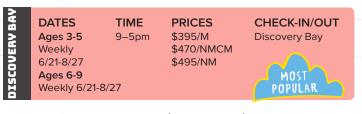

| _ | ESCOVERY<br>BAY | DATES<br>Weekly<br>6/21-8/27 | <b>TIME</b><br>9–5pm | PRICES<br>\$425/M<br>\$510/NMCM<br>\$530/NM | CHECK-IN/OUT<br>Discovery Bay |
|---|-----------------|------------------------------|----------------------|---------------------------------------------|-------------------------------|
|   |                 |                              |                      | \$330/NW                                    |                               |