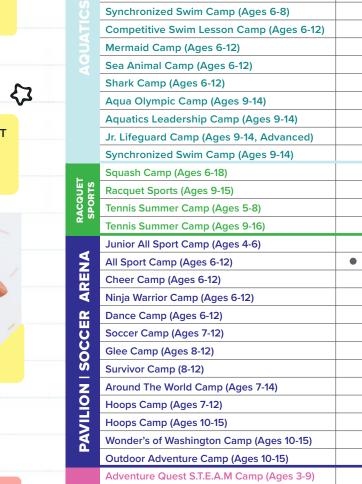

### PAVILION: (425) 869-4765 DISCOVERY BAY: (425) 861-6247

6/18

| <b>DANCE</b> (AGES 6–12)<br>Guaranteed to get kids moving! Each day brings a<br>new dance style which may include jazz/ballet, cheer,<br>gymnastics, Latin, Hip Hop, and more. A performance<br>will be included at the and of each same. No dance | <b>CHILDREN'S THEATER</b> (AGES 6–9)<br>We use stories to fuel active and lively camps that will inspire,<br>develop creativity and performance skills. Campers are<br>encouraged to think, speak, sing and act imaginatively, and |                                                                                                                                |
|----------------------------------------------------------------------------------------------------------------------------------------------------------------------------------------------------------------------------------------------------|------------------------------------------------------------------------------------------------------------------------------------------------------------------------------------------------------------------------------------|--------------------------------------------------------------------------------------------------------------------------------|
| will be included at the end of each camp. No dance experience required.                                                                                                                                                                            | creatively in an environment that is safe and inclusive.                                                                                                                                                                           | Mermaid Camp (Ages 3-5)                                                                                                        |
| 7                                                                                                                                                                                                                                                  |                                                                                                                                                                                                                                    | Sea Animal Camp (Ages 3-5)                                                                                                     |
| DATES TIME PRICES CHECK-IN/OUT                                                                                                                                                                                                                     |                                                                                                                                                                                                                                    | Shark Camp (Ages 3-5)                                                                                                          |
| 7/5-9         9am–5pm         \$395/M         Pavilion           7/26-30         \$445/NMCM                                                                                                                                                        | Weekly 9–5pm \$395/M Building B or D<br>6/21-8/27 \$470/NMCM                                                                                                                                                                       | Superhero Swim Camp (Ages 3-5)                                                                                                 |
| 8/16-20 \$495/NM                                                                                                                                                                                                                                   | \$495/NM                                                                                                                                                                                                                           | Pirates & Mermaids Camp (Ages 3-12)                                                                                            |
| ■ Most                                                                                                                                                                                                                                             |                                                                                                                                                                                                                                    | Synchronized Swim Camp (Ages 6-8)                                                                                              |
| POPULAR                                                                                                                                                                                                                                            |                                                                                                                                                                                                                                    | Competitive Swim Lesson Camp (Ages                                                                                             |
| 11 25                                                                                                                                                                                                                                              |                                                                                                                                                                                                                                    | Mermaid Camp (Ages 6-12)                                                                                                       |
|                                                                                                                                                                                                                                                    | *NEW* GLEE (AGES 8-12)                                                                                                                                                                                                             | Sea Animal Camp (Ages 6-12)                                                                                                    |
|                                                                                                                                                                                                                                                    | Sing and dance to popular music as you unlock your inner star! Explore fun vocal exercises and singing in harmony.                                                                                                                 | Shark Camp (Ages 6-12)                                                                                                         |
|                                                                                                                                                                                                                                                    |                                                                                                                                                                                                                                    | Aqua Olympic Camp (Ages 9-14)                                                                                                  |
|                                                                                                                                                                                                                                                    | z                                                                                                                                                                                                                                  | Aquatics Leadership Camp (Ages 9-14                                                                                            |
|                                                                                                                                                                                                                                                    | DATES     TIME     PRICES     CHECK-IN/OUT       7/5-9     9–5pm     \$395/M     Pavilion                                                                                                                                          | Jr. Lifeguard Camp (Ages 9-14, Advanc                                                                                          |
|                                                                                                                                                                                                                                                    | ₹ 7/26-30 \$445/NMCM                                                                                                                                                                                                               | Synchronized Swim Camp (Ages 9-14)                                                                                             |
|                                                                                                                                                                                                                                                    | \$495/NM                                                                                                                                                                                                                           | Squash Camp (Ages 6-18)                                                                                                        |
| DAILY BUDDING ARTISTS (AGES 7-10)                                                                                                                                                                                                                  |                                                                                                                                                                                                                                    | Racquet Sports (Ages 9-15)                                                                                                     |
| This daily camp offers a variety of arts, crafts, music, and                                                                                                                                                                                       |                                                                                                                                                                                                                                    | Racquet Sports (Ages 9-15)<br>Tennis Summer Camp (Ages 5-8)                                                                    |
| song to inspire creativity in a playful, enriching day of fun.                                                                                                                                                                                     |                                                                                                                                                                                                                                    | Tennis Summer Camp (Ages 9-16)                                                                                                 |
| 5                                                                                                                                                                                                                                                  |                                                                                                                                                                                                                                    | Junior All Sport Camp (Ages 4-6)                                                                                               |
| DATES<br>Every M/T/W<br>6/21-8/27TIME<br>9–5pmPRICES<br>\$95/M<br>\$105/NMCM<br>\$115/NMCHECK-IN/OUT<br>Building B or D                                                                                                                            |                                                                                                                                                                                                                                    | All Sport Camp (Ages 6-12)<br>Cheer Camp (Ages 6-12)                                                                           |
| Every M/T/W 9–5pm \$95/M Building B or D                                                                                                                                                                                                           |                                                                                                                                                                                                                                    | Cheer Camp (Ages 6-12)                                                                                                         |
| 6/21-8/27 \$105/NMCM<br>\$115/NM                                                                                                                                                                                                                   |                                                                                                                                                                                                                                    | Ninja Warrior Camp (Ages 6-12)                                                                                                 |
|                                                                                                                                                                                                                                                    |                                                                                                                                                                                                                                    | Dance Camp (Ages 6-12)                                                                                                         |
|                                                                                                                                                                                                                                                    |                                                                                                                                                                                                                                    | Dance Camp (Ages 6-12)<br>Soccer Camp (Ages 7-12)<br>Glee Camp (Ages 8-12)                                                     |
| SCIENCE & TECH CAMPS                                                                                                                                                                                                                               |                                                                                                                                                                                                                                    | Glee Camp (Ages 8-12)                                                                                                          |
|                                                                                                                                                                                                                                                    |                                                                                                                                                                                                                                    | Survivor Camp (8-12)                                                                                                           |
|                                                                                                                                                                                                                                                    |                                                                                                                                                                                                                                    | Around The World Camp (Ages 7-14)<br>Hoops Camp (Ages 7-12)<br>Hoops Camp (Ages 10-15)<br>Wonder's of Washington Camp (Ages 10 |
| ADVENTURE QUEST S.T.E.A.M. (AGES 3-9)                                                                                                                                                                                                              | CODING (AGES 6-9)                                                                                                                                                                                                                  | Hoops Camp (Ages 7-12)                                                                                                         |
| Our STEAM–focused camps (Science, Technology, Engineerir                                                                                                                                                                                           |                                                                                                                                                                                                                                    | Hoops Camp (Ages 10-15)                                                                                                        |
| Art, Math) combine problem solving with exploratory learning                                                                                                                                                                                       |                                                                                                                                                                                                                                    | Wonder's of Washington Camp (Ages 10                                                                                           |
| a fun setting with highly qualified teachers. Technology, scien equipment and hands-on activities engage the mind and mak                                                                                                                          |                                                                                                                                                                                                                                    | Outdoor Adventure Camp (Ages 10-15)                                                                                            |
| learning fun!                                                                                                                                                                                                                                      |                                                                                                                                                                                                                                    | Adventure Quest S.T.E.A.M Camp (Ages                                                                                           |
|                                                                                                                                                                                                                                                    | DATES TIME PRICES CHECK-IN/OUT                                                                                                                                                                                                     | Children's Theater Camp (Ages 6-9)                                                                                             |
| DATES TIME PRICES CHECK-IN/OUT                                                                                                                                                                                                                     | DATES     TIME     PRICES     CHECK-IN/OUT       Weekly     9–5pm     \$425/M     Building B or D       6/21-8/27     \$510/NMCM     \$530/NM                                                                                      | Cooking Camp (Ages 7-10)                                                                                                       |
| Ages 3-5 9–5pm \$395/M Discovery Bay                                                                                                                                                                                                               | \$530/NM                                                                                                                                                                                                                           | Jr Cooking Camp (Ages 4-6)                                                                                                     |
| DATESTIMEPRICESCHECK-IN/OUTAges 3-59–5pm\$395/MDiscovery BayWeekly\$470/NMCM\$495/NM6/21-8/27\$495/NM                                                                                                                                              |                                                                                                                                                                                                                                    | Urban Farm Camp (Ages 7-10)                                                                                                    |
|                                                                                                                                                                                                                                                    |                                                                                                                                                                                                                                    |                                                                                                                                |

Coding Camp (Ages 7-10)

Budding Artists Camp (Ages 7-10)

Daily Sew & Swim Camp (Ages 6-9)

Daily Budding Artists Camp (Ages 7-10)

as 6-12

Daily FUNdamental Swim Camp (Ages 6-12)

Horse Camp (Ages 8-11)

Science Lab (Ages 7-10)

All Sport Camp (Ages 6-12)

Daily Science Lab (7-10)

0 0

DIS

DA

DAY

-