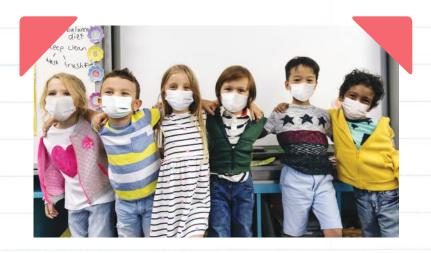

### Q: Are face masks required?

A: Yes. The most recent state guidance requires children over the age of 2 to always wear a face masks, with some minimal exemptions. Exemptions do apply when children are exercising (socially distanced) outdoors or swimming in a pool. Coaches and instructors are required to always wear a face mask. Face masks may be removed while eating snack and lunch.