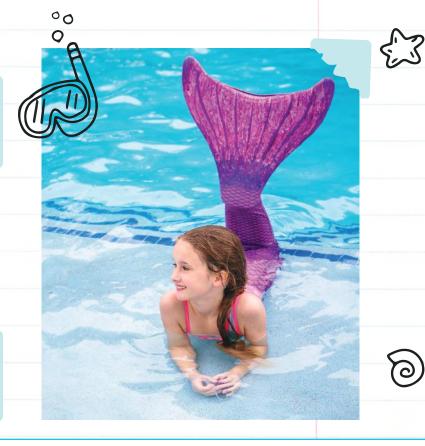

### MERMAID (AGES 3-12)

Experience the magical life of a mermaid! You'll start with a 30-minute group swim lesson to practice your technique, then explore swimming with a mermaid fin during open swim. After a snack, continue the adventure on dry land and learn about mermaids with fun activities. Bring your own snack.