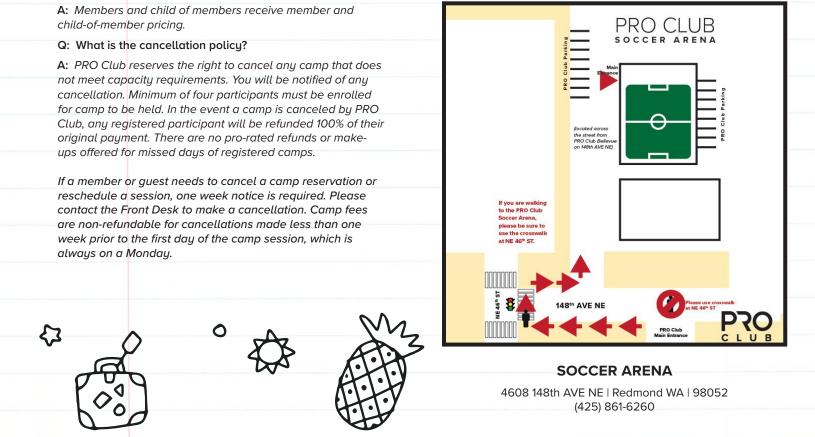

all camp activity locations.
- Small groups remain together for the week's activities with minimal mixing between groups.
- PRO Club's expansive spaces allow for plenty of space for kids to have fun, while maintaining safe distances. Outdoor spaces in local parks and Pegasus Ranch are used to maximize fresh air experiences.
- Activities have been carefully planned to reduce close ٠ contact and limit shared materials and equipment.
- And, although we hope to never need these, we have clear protocols in place in the event a camp participant or staff member is exposed to or contracts COVID-19. We are proud to say, that PRO has had over 400,000 visits since February 2020, and we've had no reported cases of COVID-19 originating from our facilities.

### Q: Do you have any discounts available?









### REGISTRATION

Registration deadline is one-week prior to the start date. After registration deadline, fee is an additional \$10 for 1-2 day camps and \$30 for 3–5 day camps. Enrollment changes must be made at least one-week in advance of the camp start date in order to receive a refund. Prices do not include sales tax.

### TO REGISTER, CALL (425) 885-5566 | PROCLUB.COM