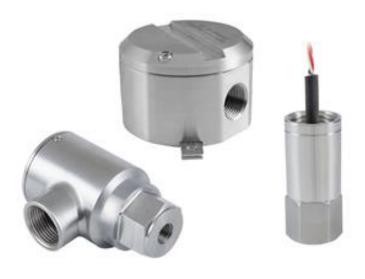

# **euros**witch

**PROXIMITY SWITCH - MAGNETIC** 

**PROXIMITY SWITCH – FERROUS** 

# **euros**witch

**VIBRATION SENSORS** 

**PRESSURE SWITCH** 

# **euros**witch

**FLOW SWITCH** 

**LEVEL SENSOR** 

# **euros**witch

**VALVE INDICATION** 

**JUNCTION BOXES** 