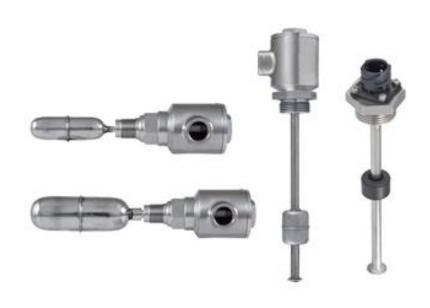

# **euros**witch

**FLOW SWITCH** 

**LEVEL SENSOR** 

# **euros**witch

**VALVE INDICATION** 

**JUNCTION BOXES** 