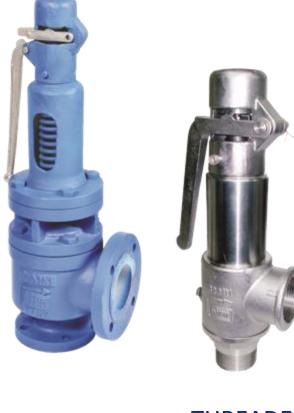

**MULTIPORT** 

MULTIPORT HIGH FLOW

JACKETED TYPE

**WAFER TYPE** 

HIGH PRESSURE WOG-3000

**FLANGED** 

**DIFFERENT ENDS** 

**SILENT SAFETY VALVES** 