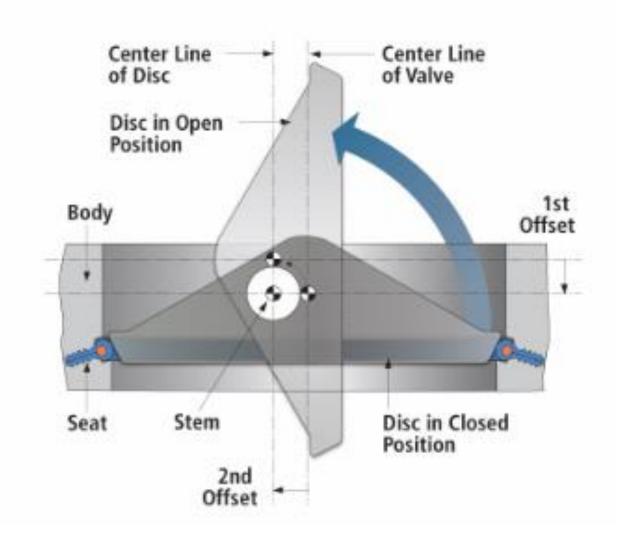

## **TECHNOLOGY**

- The third offset is geometry design of sealing components
- The sealing components are each machined into an offset conical profile resulting in a right-angled cone, which ensures friction-free stroking throughout its operating cycle
- Contact of disc to body is only made at the final point of closure with 90 degree angle acting as a mechanical stop. Thus extending the seat life
- This results in no over-travel of the disc seat

#### **GEOMETRY**

#### OFFSET 1

SHAFT is offset behind the seat axis to allow complete sealing contact around the entire seat

#### **OFFSET 2**

SHAFT centerline is offset from the pipe and valve which provides interference free movement of DISC

# OFFSET 2 Pipe and valve center line Shaft center line

#### **OFFSET 3**

The SEAT cone axis is offset from the shaft to eliminate friction during movement of DISC to achieve uniform compressive sealing around the SEAT