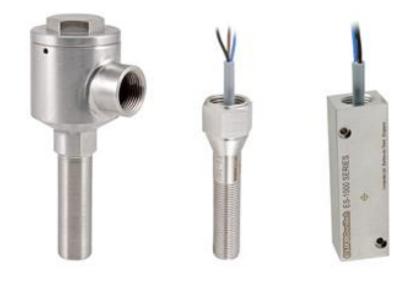

# **euros**witch

**PROXIMITY SWITCH - MAGNETIC** 

**PROXIMITY SWITCH – FERROUS** 

# **euros**witch

**VIBRATION SENSORS** 

**PRESSURE SWITCH** 

# **euros**witch

**FLOW SWITCH** 

**LEVEL SENSOR** 

# **euros**witch

**VALVE INDICATION** 

**JUNCTION BOXES** 