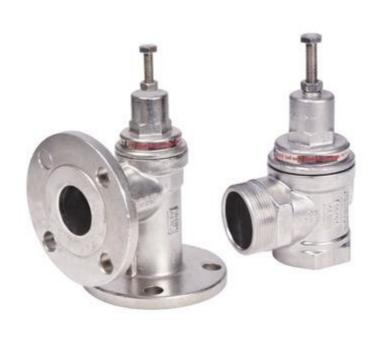

**BUTTERFLY VALVE** 

**BALL VALVE** 

**TEFLON SLEEVED PLUG VALVE** 

**SAFTEY VALVE** 

PNEUMATIC CONTROL VALVE

AUTOMATIC CONTROL VALVE

**ELECTRIC ACTUATOR** 

PNEUMATIC ACTUATOR

**MULTIPORT** 

MULTIPORT HIGH FLOW

JACKETED TYPE

**WAFER TYPE** 

HIGH PRESSURE WOG-3000

**FLANGED** 

**DIFFERENT ENDS** 

**SILENT SAFETY VALVES** 