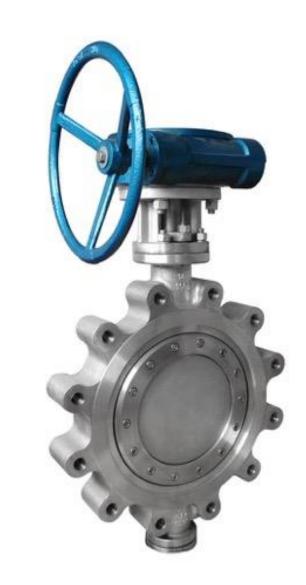

#### **FEATURES**

- Centric Disc Zero offset butterfly valve, since the SHAFT is in center of DISC
- Narrow land disc to ensure perfect sealing with least torque requirements
- Seat liners extended on contact faces to ensure perfect sealing
- Excellent dimensional stability and seat tightness due to seat line on body
- ISO 5211 mounting pad
- End connections Wafer, Lugged & Flanged
- Pressure Class ASME 150#, 300#
- Sizes 2" to 60"

### **APPLICATIONS**

- Water Treatment
- Waste Water
- HVAC
- Maritime
- Marine
- Power Plants
- Water Distribution
- Irrigation
- Desalination

**ZERO OFFSET** 