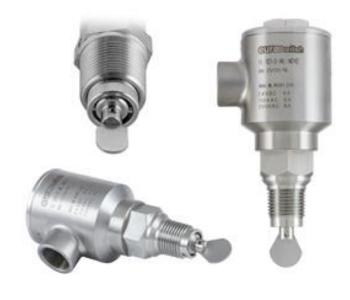

# **euros**witch

**VIBRATION SENSORS** 

**PRESSURE SWITCH** 

# **euros**witch

**FLOW SWITCH** 

**LEVEL SENSOR** 