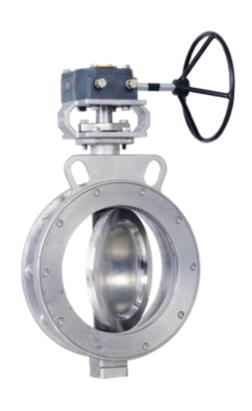

#### **FEATURES**

- Centric Disc Zero offset butterfly valve, since the SHAFT is in center of DISC
- Narrow land disc to ensure perfect sealing with least torque requirements
- Seat liners extended on contact faces to ensure perfect sealing
- Excellent dimensional stability and seat tightness due to seat line on body
- ISO 5211 mounting pad
- End connections Wafer, Lugged & Flanged
- Pressure Class ASME 150#, 300#
- Sizes 2" to 60"

### **APPLICATIONS**

- Water Treatment
- Waste Water
- HVAC
- Maritime
- Marine
- Power Plants
- Water Distribution
- Irrigation
- Desalination

**ZERO OFFSET** 