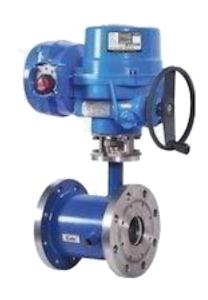

**BUTTERFLY VALVE** 

**BALL VALVE** 

**TEFLON SLEEVED PLUG VALVE** 

**SAFTEY VALVE** 

PNEUMATIC CONTROL VALVE

AUTOMATIC CONTROL VALVE

**ELECTRIC ACTUATOR** 

PNEUMATIC ACTUATOR

QUARTER TURN SINGLE PHASE

QUARTER TURN 3-PHASE MULTI TURN 3-PHASE

LINEAR

**SINGLE ACTING** 

**DOUBLE ACTING** 

PNEUMATIC CYLINDER

**SCOTCH & YOKE** 

**POSITIONER** 