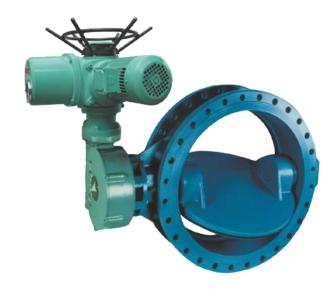

**BUTTERFLY VALVE** 

**BALL VALVE** 

**TEFLON SLEEVED PLUG VALVE** 

**SAFTEY VALVE** 

PNEUMATIC CONTROL VALVE

AUTOMATIC CONTROL VALVE

**ELECTRIC ACTUATOR** 

PNEUMATIC ACTUATOR

QUARTER TURN SINGLE PHASE

QUARTER TURN 3-PHASE MULTI TURN 3-PHASE

LINEAR

**SINGLE ACTING** 

**DOUBLE ACTING** 

PNEUMATIC CYLINDER

**SCOTCH & YOKE** 

**POSITIONER** 