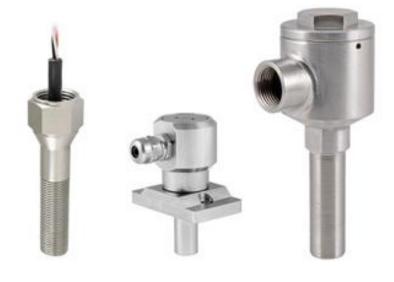

# **euros**witch

**PROXIMITY SWITCH - MAGNETIC** 

**PROXIMITY SWITCH – FERROUS** 

# **euros**witch

**VIBRATION SENSORS** 

**PRESSURE SWITCH** 

# **euros**witch

**FLOW SWITCH** 

**LEVEL SENSOR** 

# **euros**witch

**VALVE INDICATION** 

**JUNCTION BOXES** 