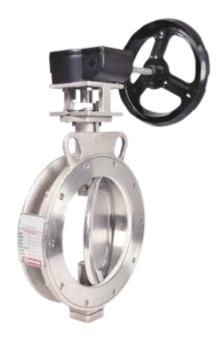

#### **DOUBLE OFFSET DESIGN**

- Double offset design makes DISC move back and away from BODY SEAT during opening movement.
- Reduces SEAT wear and bi-directional, zero leakage shutoff throughout full pressure range.
- When open, DISC does not contact the SEAT, therefore SEAT service life is extended and operating torques are reduced.
- As valve closes, the cam-like action converts the rotary motion of the DISC to a linear type motion to effectively push the DISC onto the SEAT.
- The wiping action of the DISC against the SEAT prevents undesirable material build-up from slurries or suspended solids.

## **TECHNOLOGY**

- The third offset is geometry design of sealing components
- The sealing components are each machined into an offset conical profile resulting in a right-angled cone, which ensures friction-free stroking throughout its operating cycle
- Contact of disc to body is only made at the final point of closure with 90 degree angle acting as a mechanical stop. Thus extending the seat life
- This results in no over-travel of the disc seat