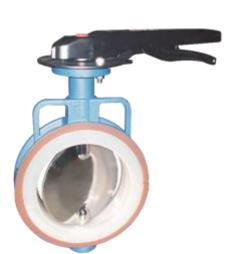

#### **FEATURES**

- Centric Disc Zero offset butterfly valve, since the SHAFT is in center of DISC
- Narrow land disc to ensure perfect sealing with least torque requirements
- Seat liners extended on contact faces to ensure perfect sealing
- Excellent dimensional stability and seat tightness due to seat line on body
- ISO 5211 mounting pad
- End connections Wafer, Lugged & Flanged
- Pressure Class ASME 150#, 300#
- Sizes 2" to 60"

### **APPLICATIONS**

- Water Treatment
- Waste Water
- HVAC
- Maritime
- Marine
- Power Plants
- Water Distribution
- Irrigation
- Desalination

**ZERO OFFSET** 