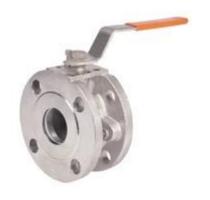

**MULTIPORT** 

MULTIPORT HIGH FLOW

JACKETED TYPE

**WAFER TYPE** 

HIGH PRESSURE WOG-3000

**FLANGED** 

**DIFFERENT ENDS** 

**SILENT SAFETY VALVES** 