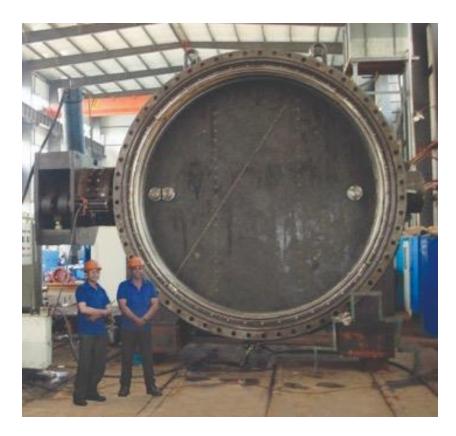

## 4Matic engineering facility is equipped to design and manufacture customize solutions, namely:

- Large valves
- Extended Stem
- Long pattern body
- Special alloy overlay

Long pattern body

88" Butterfly Valve

118" Butterfly Valve

4Matic has been on approved or registered vendor list for many public and private business enterprises. This includes;

- Flowserve Flow Control Abu Dhabi, UAE
- J G Summit Petrochemical Corporation Batangas, PHILLIPNES
- Yara Industries Trinidad
- Sistema de Aguas de la ciudad de Mexico (SACM) CDMX, MEXICO
- ADNOC Abu Dhabi, UAE
- ZOLTEX Toray Group Guadalajara, MEXICO
- US Sealift Command USA
- ALTOS HORNOS DE MEXICO (AHMSA) Monclova, MEXICO
- JMAR Industrial Services Co Makati, PHILLIPNES
- ArcelorMittal Lazaro Cardenas Lazaro Cardenas, MEXICO
- Petrotrin Pointe-à-Pierre, Trinidad
- Chicago Metropolitan Water Department Chicago IL, USA
- Cary Public Works Department Cary IL, USA
- Aguas de Satillo SA De CV, Saltillo, MEXICO