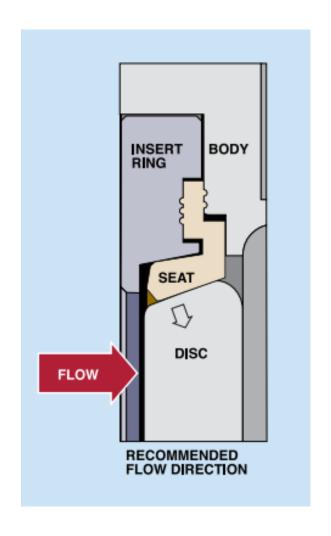

#### **DOUBLE OFFSET DESIGN**

- Double offset design makes DISC move back and away from BODY SEAT during opening movement.
- Reduces SEAT wear and bi-directional, zero leakage shutoff throughout full pressure range.
- When open, DISC does not contact the SEAT, therefore SEAT service life is extended and operating torques are reduced.
- As valve closes, the cam-like action converts the rotary motion of the DISC to a linear type motion to effectively push the DISC onto the SEAT.
- The wiping action of the DISC against the SEAT prevents undesirable material build-up from slurries or suspended solids.

## **TECHNOLOGY**

- The third offset is geometry design of sealing components
- The sealing components are each machined into an offset conical profile resulting in a right-angled cone, which ensures friction-free stroking throughout its operating cycle
- Contact of disc to body is only made at the final point of closure with 90 degree angle acting as a mechanical stop. Thus extending the seat life
- This results in no over-travel of the disc seat

#### OFFSET 1

SHAFT is offset behind the seat axis to allow complete sealing contact around the entire seat

#### **OFFSET 2**

SHAFT centerline is offset from the pipe and valve which provides interference free movement of DISC

#### **OFFSET 3**

The SEAT cone axis is offset from the shaft to eliminate friction during movement of DISC to achieve uniform compressive sealing around the SEAT