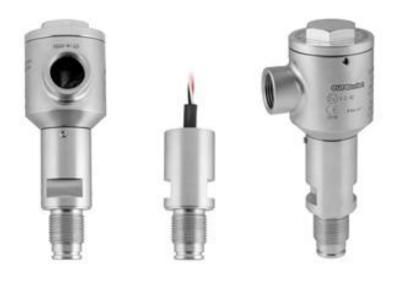

# **euros**witch

**PROXIMITY SWITCH - MAGNETIC** 

**PROXIMITY SWITCH – FERROUS** 

# **euros**witch

**VIBRATION SENSORS** 

**PRESSURE SWITCH** 

# **euros**witch

**FLOW SWITCH** 

**LEVEL SENSOR** 

# **euros**witch

**VALVE INDICATION** 

**JUNCTION BOXES** 