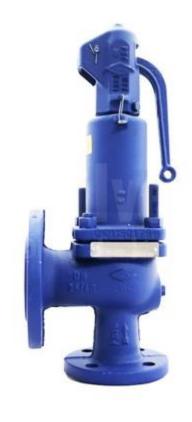

**MULTIPORT** 

MULTIPORT HIGH FLOW

JACKETED TYPE

**WAFER TYPE** 

HIGH PRESSURE WOG-3000

**FLANGED** 

**DIFFERENT ENDS** 

**SILENT SAFETY VALVES** 

**BUTTERFLY VALVE** 

**BALL VALVE** 

**TEFLON SLEEVED PLUG VALVE** 

**SAFTEY VALVE** 

PNEUMATIC CONTROL VALVE

AUTOMATIC CONTROL VALVE

**ELECTRIC ACTUATOR** 

PNEUMATIC ACTUATOR