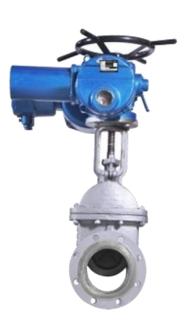

**BUTTERFLY VALVE** 

**BALL VALVE** 

**TEFLON SLEEVED PLUG VALVE** 

**SAFTEY VALVE** 

PNEUMATIC CONTROL VALVE

AUTOMATIC CONTROL VALVE

**ELECTRIC ACTUATOR** 

PNEUMATIC ACTUATOR

QUARTER TURN SINGLE PHASE

QUARTER TURN 3-PHASE MULTI TURN 3-PHASE

LINEAR

**SINGLE ACTING** 

**DOUBLE ACTING** 

PNEUMATIC CYLINDER

**SCOTCH & YOKE** 

**POSITIONER** 