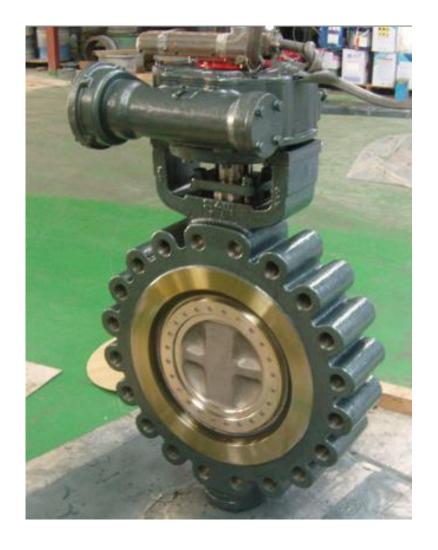

## **TECHNOLOGY**

- The third offset is geometry design of sealing components
- The sealing components are each machined into an offset conical profile resulting in a right-angled cone, which ensures friction-free stroking throughout its operating cycle
- Contact of disc to body is only made at the final point of closure with 90 degree angle acting as a mechanical stop. Thus extending the seat life
- This results in no over-travel of the disc seat

#### **BENEFITS**

- There are no cavities between sealing components, resulting in no clogging, low maintenance and extended life.
- For the harsh conditions of critical process applications, steam isolation and temperature extremes, TOVs provide performance reliability and quality.
- The bi-directional zero leakage closure with a metal seat, even after extensive cycling, provides sealing integrity formerly associated only with soft-seated valves.
- Low torque from quarter-turn action permits smaller actuators and lower cost.
- Fire-tested designs per API 607, 5th Edition/ISO 10497-5.
- Compact design means easier installation since valves are lighter and require less pipe bracing.