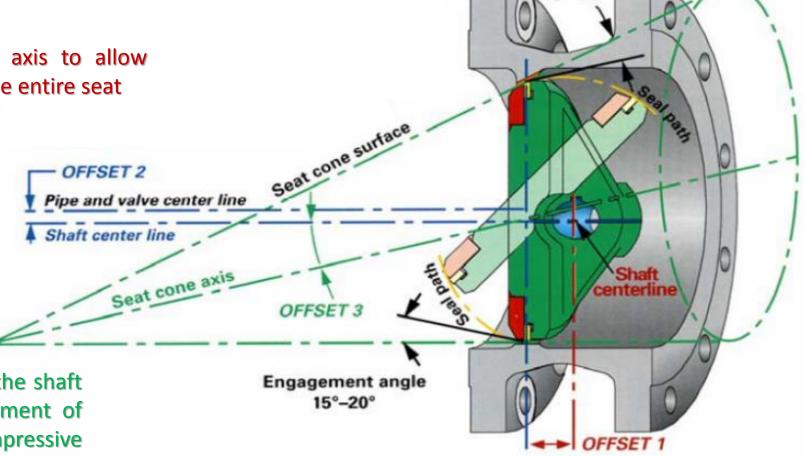

## **TECHNOLOGY**

- The third offset is geometry design of sealing components
- The sealing components are each machined into an offset conical profile resulting in a right-angled cone, which ensures friction-free stroking throughout its operating cycle
- Contact of disc to body is only made at the final point of closure with 90 degree angle acting as a mechanical stop. Thus extending the seat life
- This results in no over-travel of the disc seat

#### OFFSET 1

SHAFT is offset behind the seat axis to allow complete sealing contact around the entire seat

#### **OFFSET 2**

SHAFT centerline is offset from the pipe and valve which provides interference free movement of DISC

# OFFSET 2 Pipe and valve center line Shaft center line

#### **OFFSET 3**

The SEAT cone axis is offset from the shaft to eliminate friction during movement of DISC to achieve uniform compressive sealing around the SEAT