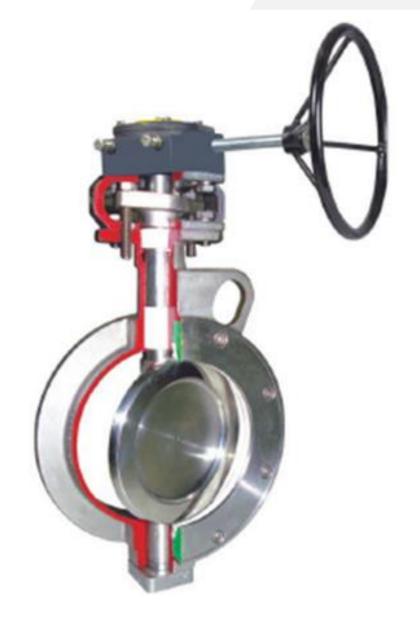

#### **FEATURES**

- Compact design
- Simple, light & smooth structure
- Bubble-tight sealing
- Low torque
- Easy maintenance. Replaceable seal design
- Gland pressuring plate ensure complete utilization of gland seals
- ISO 5211 Mount Pad
- Metal seated for high temperature
- End connections Wafer, Lugged & Flanged
- Pressure Class ASME 150#, 300# and 600#
- Sizes 2" to 48"

#### **DOUBLE OFFSET DESIGN**

- Double offset design makes DISC move back and away from BODY SEAT during opening movement.
- Reduces SEAT wear and bi-directional, zero leakage shutoff throughout full pressure range.
- When open, DISC does not contact the SEAT, therefore SEAT service life is extended and operating torques are reduced.
- As valve closes, the cam-like action converts the rotary motion of the DISC to a linear type motion to effectively push the DISC onto the SEAT.
- The wiping action of the DISC against the SEAT prevents undesirable material build-up from slurries or suspended solids.