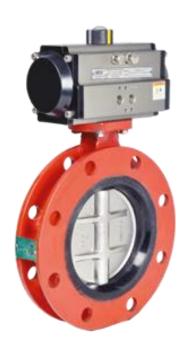

#### **FEATURES**

- Centric Disc Zero offset butterfly valve, since the SHAFT is in center of DISC
- Narrow land disc to ensure perfect sealing with least torque requirements
- Seat liners extended on contact faces to ensure perfect sealing
- Excellent dimensional stability and seat tightness due to seat line on body
- ISO 5211 mounting pad
- End connections Wafer, Lugged & Flanged
- Pressure Class ASME 150#, 300#
- Sizes 2" to 60"

### **APPLICATIONS**

- Water Treatment
- Waste Water
- HVAC
- Maritime
- Marine
- Power Plants
- Water Distribution
- Irrigation
- Desalination

**ZERO OFFSET** 