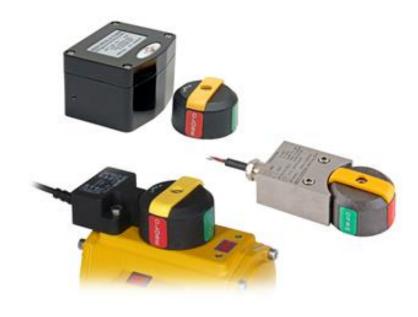

# **euros**witch

**PROXIMITY SWITCH - MAGNETIC** 

**PROXIMITY SWITCH – FERROUS** 

# **euros**witch

**VIBRATION SENSORS** 

**PRESSURE SWITCH** 

# **euros**witch

**FLOW SWITCH** 

**LEVEL SENSOR** 

# **euros**witch

**VALVE INDICATION** 

**JUNCTION BOXES** 