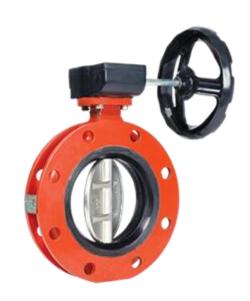

#### **FEATURES**

- Centric Disc Zero offset butterfly valve, since the SHAFT is in center of DISC
- Narrow land disc to ensure perfect sealing with least torque requirements
- Seat liners extended on contact faces to ensure perfect sealing
- Excellent dimensional stability and seat tightness due to seat line on body
- ISO 5211 mounting pad
- End connections Wafer, Lugged & Flanged
- Pressure Class ASME 150#, 300#
- Sizes 2" to 60"

### **APPLICATIONS**

- Water Treatment
- Waste Water
- HVAC
- Maritime
- Marine
- Power Plants
- Water Distribution
- Irrigation
- Desalination

**ZERO OFFSET** 