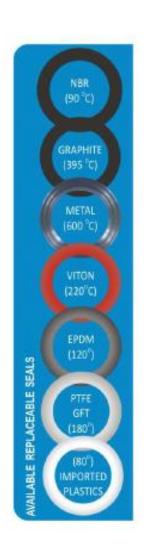

## **SOFT & METAL SEAT OPTIONS**

NBR 90° C ~ 195° F

• EPDM 120° C ~ 250° F

• PTFE 180° C ~ 356° F

• VITON 220° C ~ 428° F

• GRAPHITE 395° C ~ 743° F

• METAL 600° C ~ 1112° F