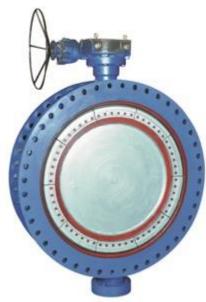

#### **FEATURES**

- Centric Disc Zero offset butterfly valve, since the SHAFT is in center of DISC
- Narrow land disc to ensure perfect sealing with least torque requirements
- Seat liners extended on contact faces to ensure perfect sealing
- Excellent dimensional stability and seat tightness due to seat line on body
- ISO 5211 mounting pad
- End connections Wafer, Lugged & Flanged
- Pressure Class ASME 150#, 300#
- Sizes 2" to 60"

### **APPLICATIONS**

- Water Treatment
- Waste Water
- HVAC
- Maritime
- Marine
- Power Plants
- Water Distribution
- Irrigation
- Desalination

**ZERO OFFSET** 