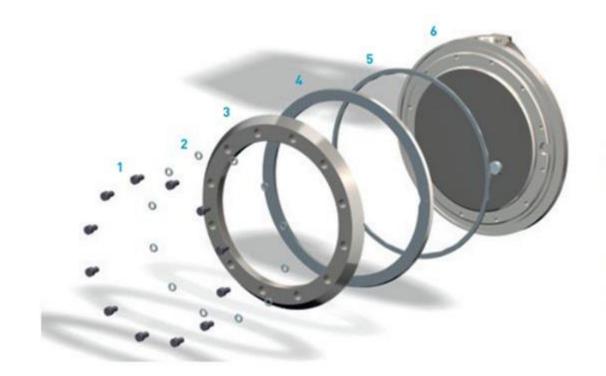

#### KEY

- 1 Bolts
- 2 Washers
- 3 Disc retainer
- 4 Solid seal ring
- 5 Spiral wound gasket
- 6 Disc and reference pin