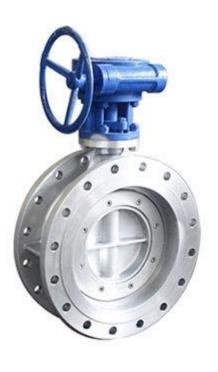

#### **PROJECTS**

12" 600# SS316L Body/Disc, Inconel 625 Seals extended Stem

12", 14" & 16" 150# SS316 Body, Al-Bronze Disc

14" 300# WCB Body , Al-Bronze Disc

6" 300# SS316 Body/Disc, Inconel 718 Seals

16" 150# SS316 Body/Disc, Lugged Design

Inconel 625 Seals for 12" 600# Butterfly Valves

48" AWWA Butterfly Valve