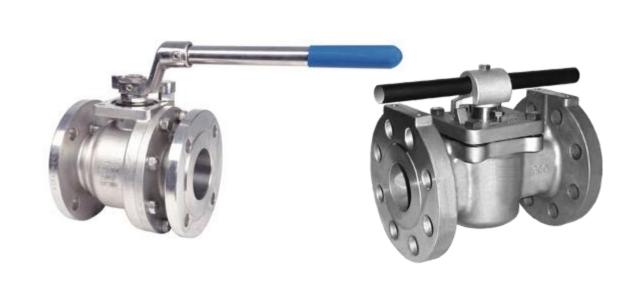

**BUTTERFLY VALVE** 

**BALL VALVE** 

**TEFLON SLEEVED PLUG VALVE** 

**SAFTEY VALVE** 

PNEUMATIC CONTROL VALVE

AUTOMATIC CONTROL VALVE

**ELECTRIC ACTUATOR** 

PNEUMATIC ACTUATOR