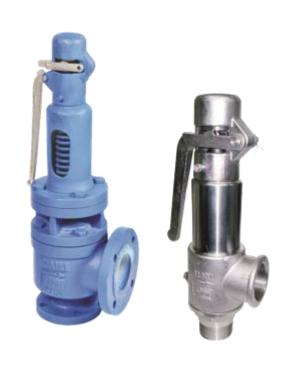

**BUTTERFLY VALVE** 

**BALL VALVE** 

**TEFLON SLEEVED PLUG VALVE** 

**SAFTEY VALVE** 

PNEUMATIC CONTROL VALVE

AUTOMATIC CONTROL VALVE

**ELECTRIC ACTUATOR** 

PNEUMATIC ACTUATOR

**MULTIPORT** 

MULTIPORT HIGH FLOW

JACKETED TYPE

**WAFER TYPE** 

HIGH PRESSURE WOG-3000

**FLANGED** 

**DIFFERENT ENDS** 

**SILENT SAFETY VALVES** 