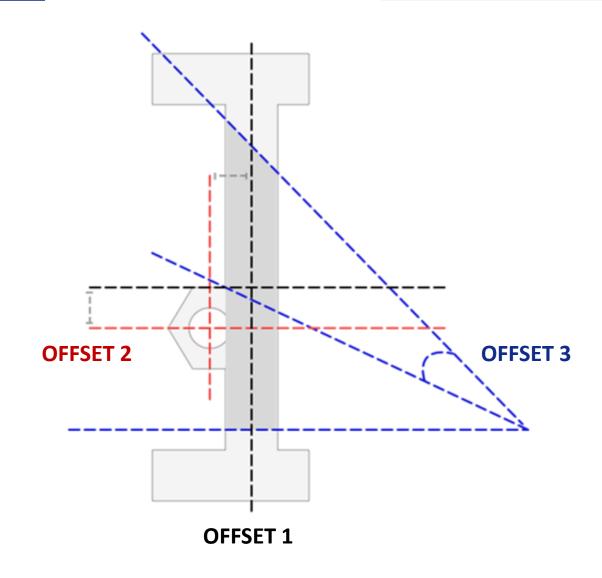

#### **GEOMETRY**

#### OFFSET 1

SHAFT is offset behind the seat axis to allow complete sealing contact around the entire seat

#### **OFFSET 2**

SHAFT centerline is offset from the pipe and valve which provides interference free movement of DISC

#### **OFFSET 3**

The SEAT cone axis is offset from the shaft to eliminate friction during movement of DISC to achieve uniform compressive sealing around the SEAT