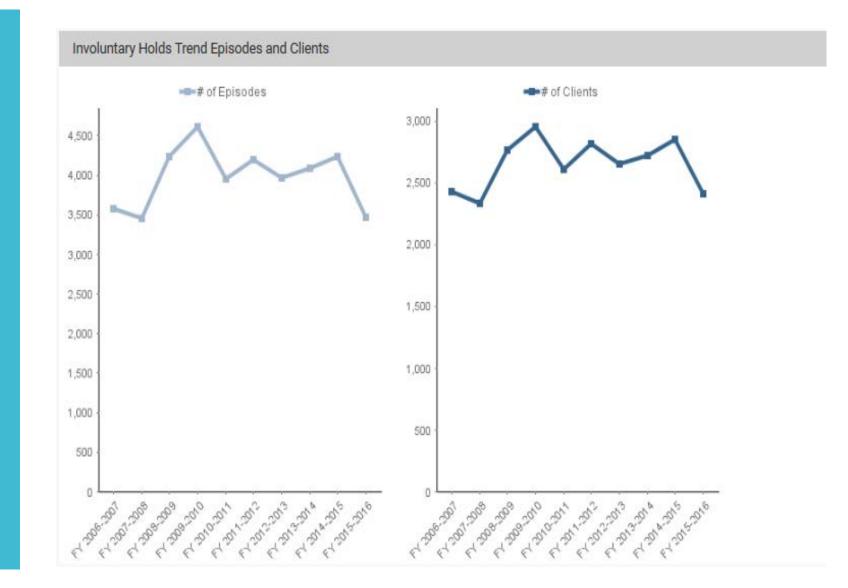

# Involuntary Hold (5150) Trends

Ethnicity of John George PES Clients

- African American: 37%
- Caucasian: 35%
- Latino: **12%**
- Asian/Pacific Islander: **9%**
- Native American: 2%
- Other/Unknown: 6%