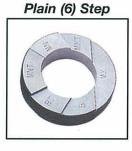

# HI-LOW Thread Setting Plug Gages

Each GO/NOT GO "HI-LOW" Thread Plug has two diameters, to check low limit and high limit of ring gage tolerances in one step.

Need to keep your production line going? Can't wait for outside Thread Ring Gage Calibration? The HI-LOW Setting Plug is the fastest way to check that a Ring Gage is still within Calibration. It saves an average of 25 minutes with each usage pays for itself in 3 or 4 uses. Normally when the Production Department returns a Ring to the Gage Crib, the Inspector must break the seal and re-set the Ring - a job requiring special skills and twenty-five minutes. With the HI-LOW Setting Plug

the Ring is threaded onto the HI-LOW and if the Ring will pass over the front section and **not** pass over the back section then the Ring is still within tolerance and may be returned to the line - all within a few minutes. When the Ring Gage does need to be reset the use of the HI-LOW Setting Plug further replaces the uncertain and subjective "feel" of the inspector - (referred to as "significant drag" by the Federal Standard H-28) - by redesigning the inspection to more of a Go/No Go test.