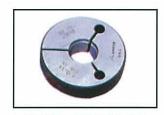

# HI-LOW Thread Setting Plug Gages

Each GO/NOT GO "HI-LOW" Thread Plug has two diameters, to check low limit and high limit of ring gage tolerances in one step.

Need to keep your production line going? Can't wait for outside Thread Ring Gage Calibration? The HI-LOW Setting Plug is the fastest way to check that a Ring Gage is still within Calibration. It saves an average of 25 minutes with each usage pays for itself in 3 or 4 uses. Normally when the Production Department returns a Ring to the Gage Crib, the Inspector must break the seal and re-set the Ring - a job requiring special skills and twenty-five minutes. With the HI-LOW Setting Plug

the Ring is threaded onto the HI-LOW and if the Ring will pass over the front section and **not** pass over the back section then the Ring is still within tolerance and may be returned to the line - all within a few minutes. When the Ring Gage does need to be reset the use of the HI-LOW Setting Plug further replaces the uncertain and subjective "feel" of the inspector - (referred to as "significant drag" by the Federal Standard H-28) - by redesigning the inspection to more of a Go/No Go test.