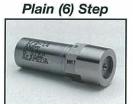

# HI-LOW Thread Setting Plug Gages

Each GO/NOT GO "HI-LOW" Thread Plug has two diameters, to check low limit and high limit of ring gage tolerances in one step.

Need to keep your production line going? Can't wait for outside Thread Ring Gage Calibration? The HI-LOW Setting Plug is the fastest way to check that a Ring Gage is still within Calibration. It saves an average of 25 minutes with each usage pays for itself in 3 or 4 uses. Normally when the Production Department returns a Ring to the Gage Crib, the Inspector must break the seal and re-set the Ring - a job requiring special skills and twenty-five minutes. With the HI-LOW Setting Plug

the Ring is threaded onto the HI-LOW and if the Ring will pass over the front section and **not** pass over the back section then the Ring is still within tolerance and may be returned to the line - all within a few minutes. When the Ring Gage does need to be reset the use of the HI-LOW Setting Plug further replaces the uncertain and subjective "feel" of the inspector - (referred to as "significant drag" by the Federal Standard H-28) - by redesigning the inspection to more of a Go/No Go test.