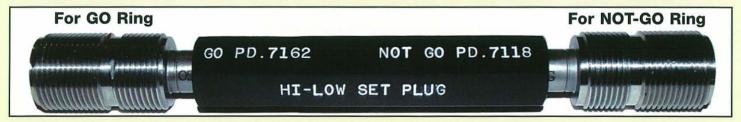

# HI-LOW Thread Setting Plug Gages

Each GO/NOT GO "HI-LOW" Thread Plug has two diameters, to check low limit and high limit of ring gage tolerances in one step.

Need to keep your production line going? Can't wait for outside Thread Ring Gage Calibration? The HI-LOW Setting Plug is the fastest way to check that a Ring Gage is still within Calibration. It saves an average of 25 minutes with each usage pays for itself in 3 or 4 uses. Normally when the Production Department returns a Ring to the Gage Crib, the Inspector must break the seal and re-set the Ring - a job requiring special skills and twenty-five minutes. With the HI-LOW Setting Plug

the Ring is threaded onto the HI-LOW and if the Ring will pass over the front section and **not** pass over the back section then the Ring is still within tolerance and may be returned to the line - all within a few minutes. When the Ring Gage does need to be reset the use of the HI-LOW Setting Plug further replaces the uncertain and subjective "feel" of the inspector - (referred to as "significant drag" by the Federal Standard H-28) - by redesigning the inspection to more of a Go/No Go test.