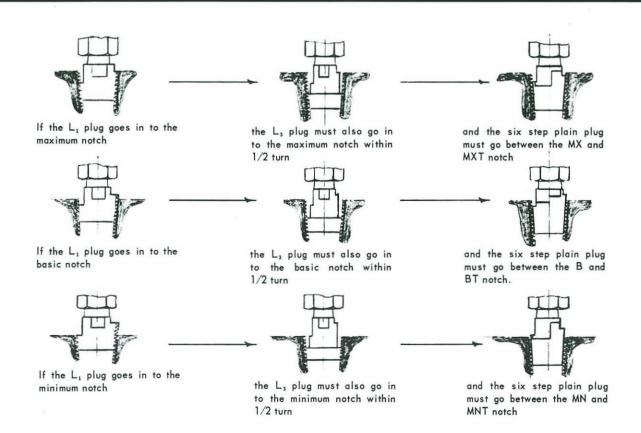

# HI-LOW Thread Setting Plug Gages

Each GO/NOT GO "HI-LOW" Thread Plug has two diameters, to check low limit and high limit of ring gage tolerances in one step.

Need to keep your production line going? Can't wait for outside Thread Ring Gage Calibration? The HI-LOW Setting Plug is the fastest way to check that a Ring Gage is still within Calibration. It saves an average of 25 minutes with each usage pays for itself in 3 or 4 uses. Normally when the Production Department returns a Ring to the Gage Crib, the Inspector must break the seal and re-set the Ring - a job requiring special skills and twenty-five minutes. With the HI-LOW Setting Plug

the Ring is threaded onto the HI-LOW and if the Ring will pass over the front section and **not** pass over the back section then the Ring is still within tolerance and may be returned to the line - all within a few minutes. When the Ring Gage does need to be reset the use of the HI-LOW Setting Plug further replaces the uncertain and subjective "feel" of the inspector - (referred to as "significant drag" by the Federal Standard H-28) - by redesigning the inspection to more of a Go/No Go test.