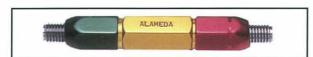

# THREAD PLUG GAGES

- AGD Reversible & Taperlock styles
- Unified Thread Series (UNC-UNF-UNEF)
- Standard (ANSI B1.2) 'X' Tolerance, Class 2B or 3B

## **TOLERANCE**

Conforms to ANSI/ASME Screw Thread Standards for Class X gages in every respect.