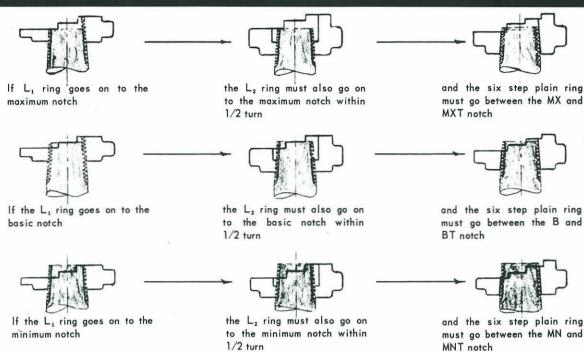

# HI-LOW Thread Setting Plug Gages

Each GO/NOT GO "HI-LOW" Thread Plug has two diameters, to check low limit and high limit of ring gage tolerances in one step.

Need to keep your production line going? Can't wait for outside Thread Ring Gage Calibration? The HI-LOW Setting Plug is the fastest way to check that a Ring Gage is still within Calibration. It saves an average of 25 minutes with each usage pays for itself in 3 or 4 uses. Normally when the Production Department returns a Ring to the Gage Crib, the Inspector must break the seal and re-set the Ring - a job requiring special skills and twenty-five minutes. With the HI-LOW Setting Plug

the Ring is threaded onto the HI-LOW and if the Ring will pass over the front section and **not** pass over the back section then the Ring is still within tolerance and may be returned to the line - all within a few minutes. When the Ring Gage does need to be reset the use of the HI-LOW Setting Plug further replaces the uncertain and subjective "feel" of the inspector - (referred to as "significant drag" by the Federal Standard H-28) - by redesigning the inspection to more of a Go/No Go test.