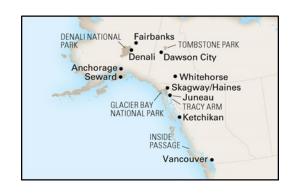

# **CRUISE ITINERARY**

| Day  |         | Land Destination/Port of Call                           | Arrive            | Depart                |
|------|---------|---------------------------------------------------------|-------------------|-----------------------|
| Wed  | June 8  | Fly to Fairbanks and check into the Westmark Fairbank   | s hotel           | •                     |
| Thu  | June 9  | This morning enjoy the included Sternwheeler Discove    | ry riverboat cru  | ise (lunch included), |
|      |         | In the afternoon, travel to Denali by motorcoach and ch | eck into the Mc   | Kinley Chalet Resort  |
| Fri  | June 10 | See Denali National Park with the included early morn   | ing Tundra Wild   | lerness Tour          |
| Sat  | June 11 | Depart Denali and ride the train to Anchorage and chec  | k into our Anch   | orage hotel           |
| Sun  | June 12 | Ride the cruise/train from Anchorage to Whittier to boa | ard your ship, th | e Nieuw Amsterdam     |
| Mon  | June 13 | Hubbard Glacier (scenic cruising)                       | 3:00 p.m.         | 6:00 p.m.             |
| Tue  | June 14 | Glacier Bay National Park (scenic cruising)             | 8:30 a.m.         | 6:30 p.m.             |
| Wed  | June 15 | Skagway, Alaska                                         | 7:00 a.m.         | 9:00 p.m.             |
| Thur | June 16 | Juneau, Alaska                                          | 8:00 a.m.         | 6:00 p.m.             |
| Fri  | June 17 | Ketchikan, Alaska                                       | 11:00 am          | 7:00 pm               |
| Sat  | June 18 | Cruising Alaska's Inside Passage                        |                   | •                     |
| Sun  | June 19 | Vancouver, British Columbia                             | 7:00 a.m.         |                       |