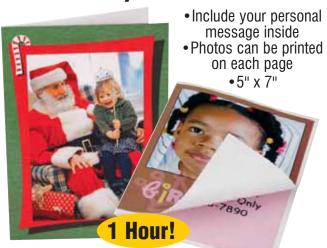

Give a Personalized PHOTO to someone special

Ready in about

I HOUR!\*

Easy and Fun To Make!

- Choose from 10 sizes & styles
- Assorted colors
- Add copy and captions
- Choose your page layout & design
- Select the number of photos per page
- Professionally bound

Silver Mini

Gold Maxi 5x7

CaZual **Soft Cover** w/20 pages

Choose linen or optional leather

CaZual 81/2x11 Soft Cover

Linen w/12 pages **\$27.95** 

Centurion 12x12 Leather **Hard Cover** w/20 pages

\* Time subject to system capacity

4x6

**\$7**95 w/15 pages