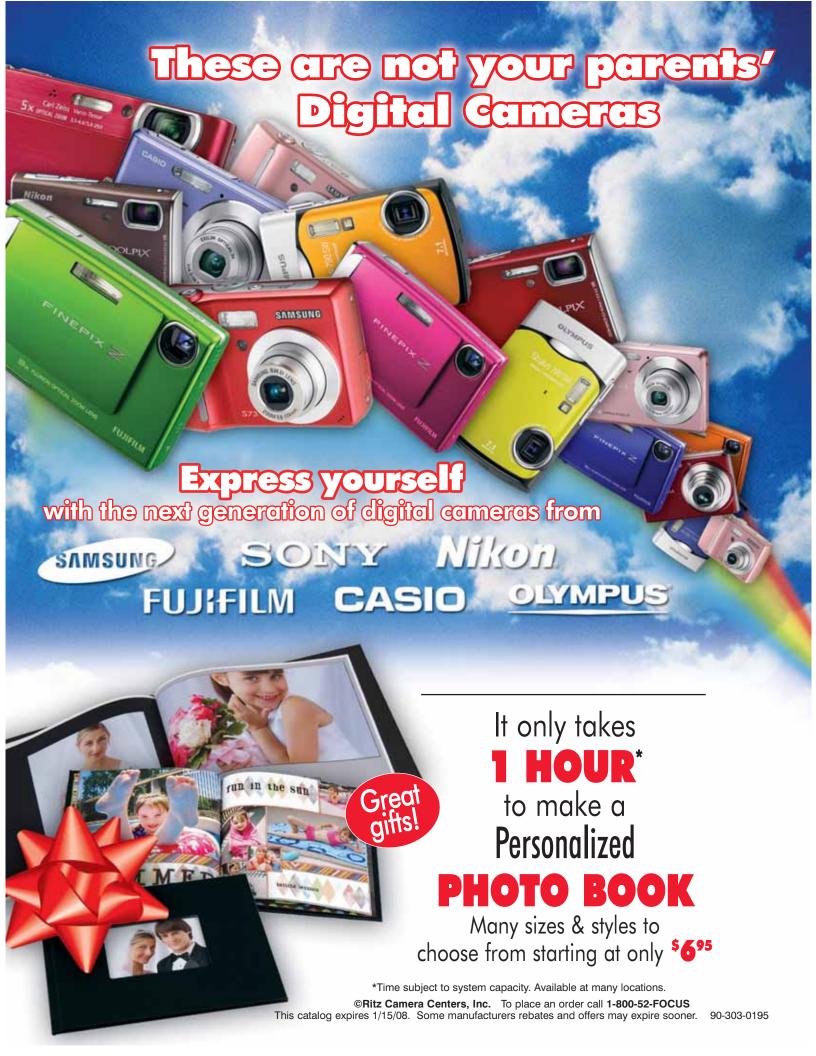

Give a Personalized PHOTO to someone special

Ready in about

I HOUR!\*

Easy and Fun To Make!

- Choose from 10 sizes & styles
- Assorted colors
- Add copy and captions
- Choose your page layout & design
- Select the number of photos per page
- Professionally bound

Silver Mini

Gold Maxi 5x7

CaZual **Soft Cover** w/20 pages

Choose linen or optional leather

CaZual 81/2x11 Soft Cover

Linen w/12 pages **\$27.95** 

Centurion 12x12 Leather **Hard Cover** w/20 pages

\* Time subject to system capacity

4x6

**\$7**95 w/15 pages