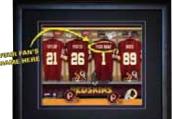

#### **MVP Jersey Photos**

Pick your Sport, Pick your Team, Pick

vour Plavers. Pick vour Number!

for Sport Fans!

Choose from over 100 teams!

**Great Photo Gift** 

To place your order visit: RITZPIX.com