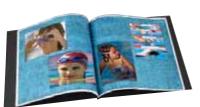

Give a Personalized PHOTO to someone special

Ready in about

I HOUR!\*

Easy and Fun To Make!

- Choose from 10 sizes & styles
- Assorted colors
- Add copy and captions
- Choose your page layout & design
- Select the number of photos per page
- Professionally bound