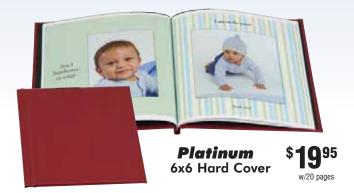

Silver Mini

Gold Maxi 5x7

CaZual **Soft Cover** w/20 pages

Choose linen or optional leather

CaZual 81/2x11 Soft Cover

Linen w/12 pages **\$27.95** 

Centurion 12x12 Leather **Hard Cover** w/20 pages

\* Time subject to system capacity

4x6

**\$7**95 w/15 pages