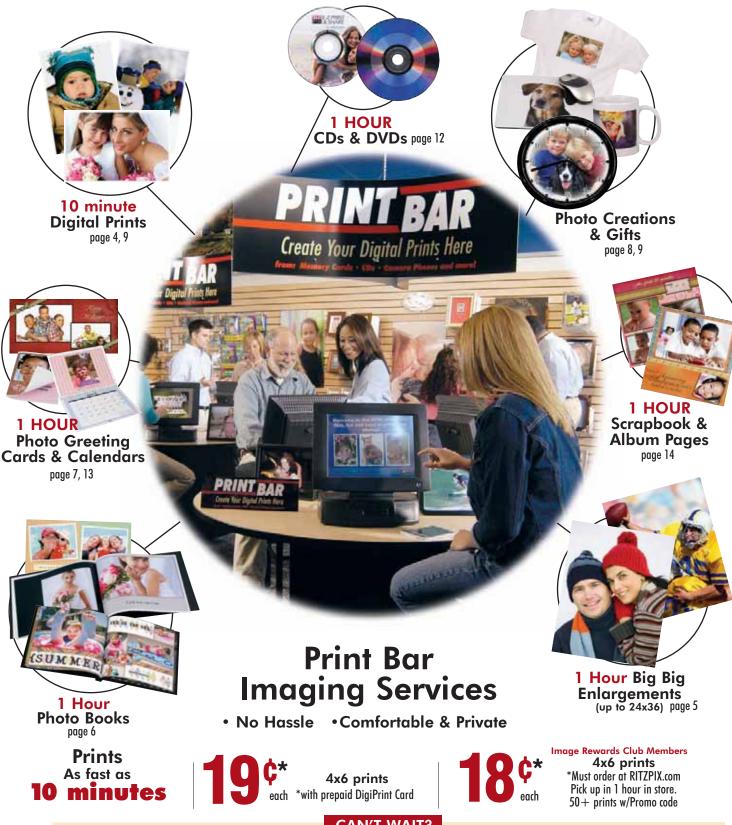

# Sit Down at our **Print Bar**

and turn your photos into extraordinary Holiday Creations.

**Fast Print Express** 

**CAN'T WAIT?** 

Go online to: RITZPIX.com

Just hand us your Memory card and we'll print all the photos. Or use the PRINT ALL option at the Print Bar. Either way you're out fast!

All the same great services are available in the comfort of your home or office. And most are ready for pickup in 1 Hour!

Big, Big Enlargements

gift.

up to 24"x36" in

# 1 Hour!