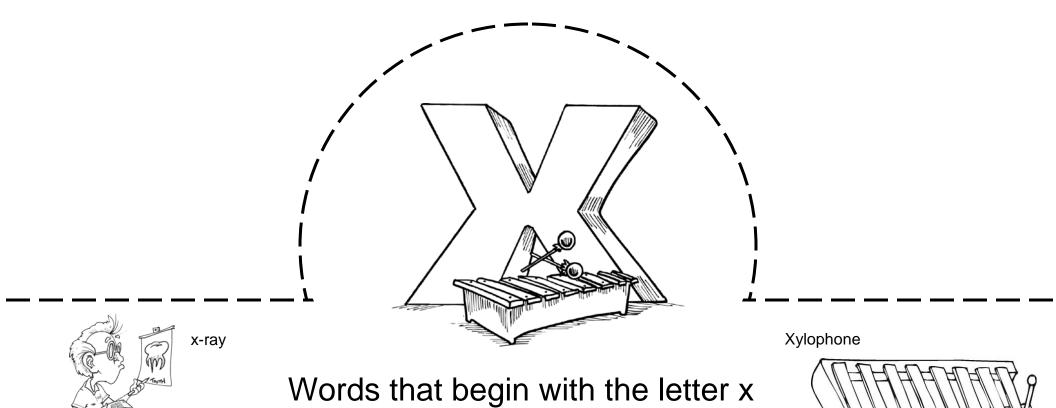

 $\text{bo}\underline{x}$ 

Graphics used: Graphics Factory

or has an x in the word