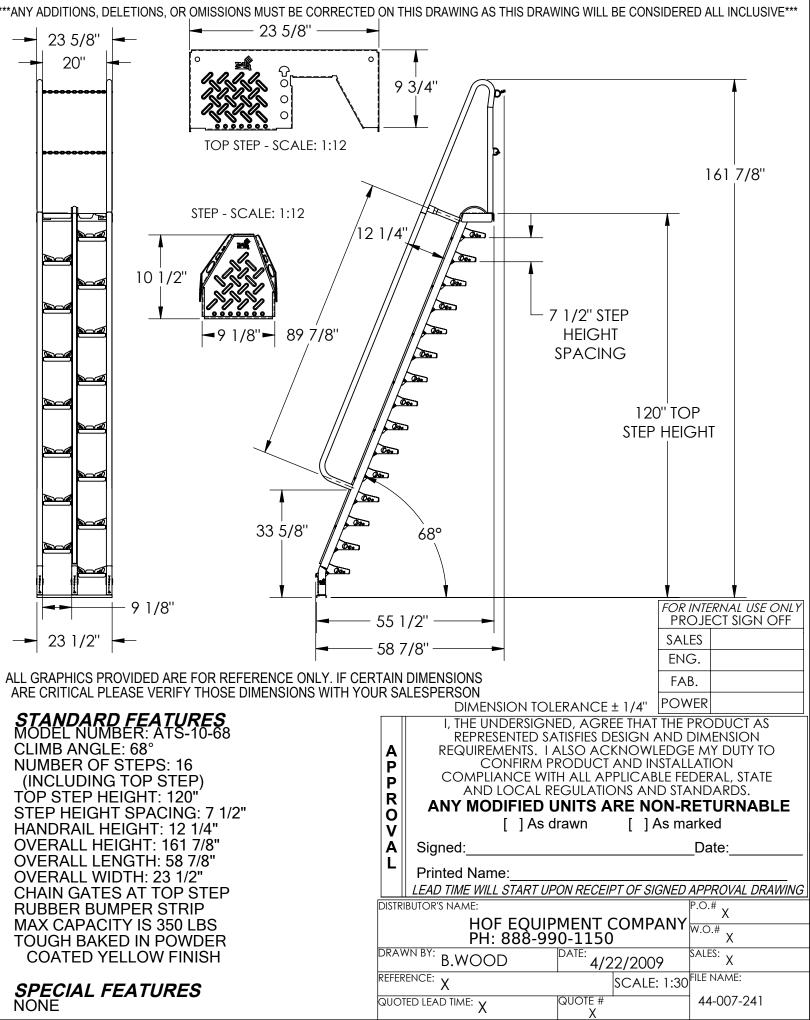

## ALTERNATING TREAD STAIR - ATS-10-68

APPROX WEIGHT: 227.36 lbs. DOES NOT INCLUDE WEIGHT OF POWER OR PACKAGING!!!