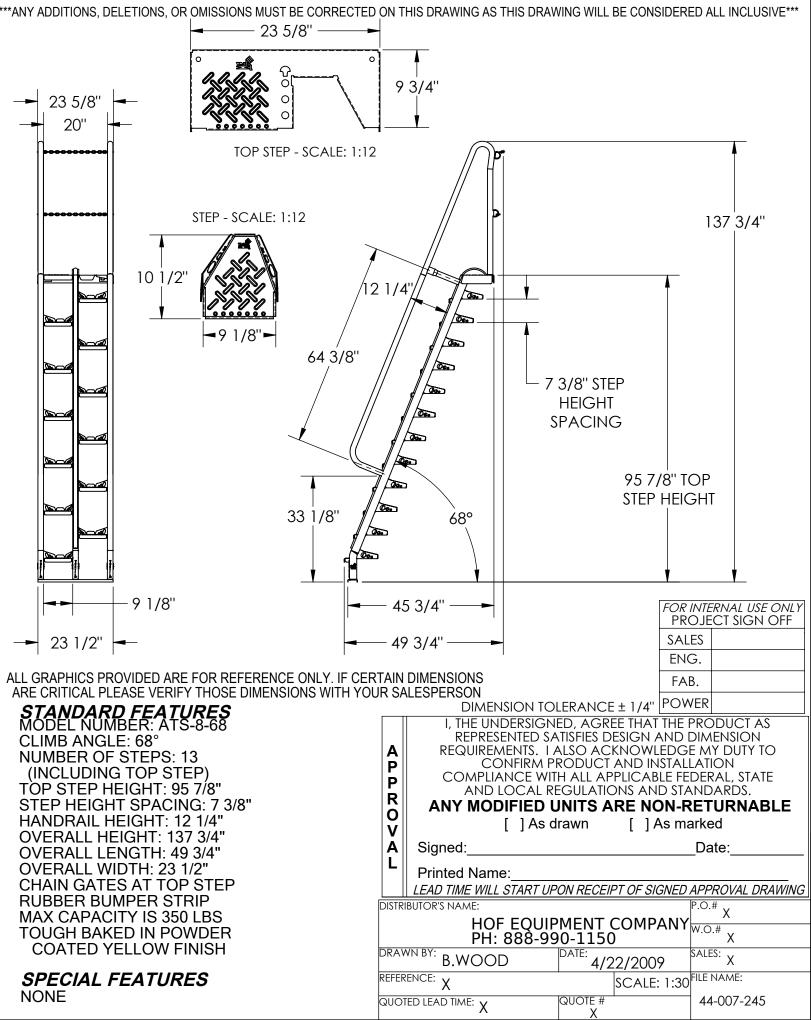

# **ALTERNATING TREAD STAIR - ATS-8-68**

APPROX WEIGHT: 192.37 lbs. DOES NOT INCLUDE WEIGHT OF POWER OR PACKAGING!!!