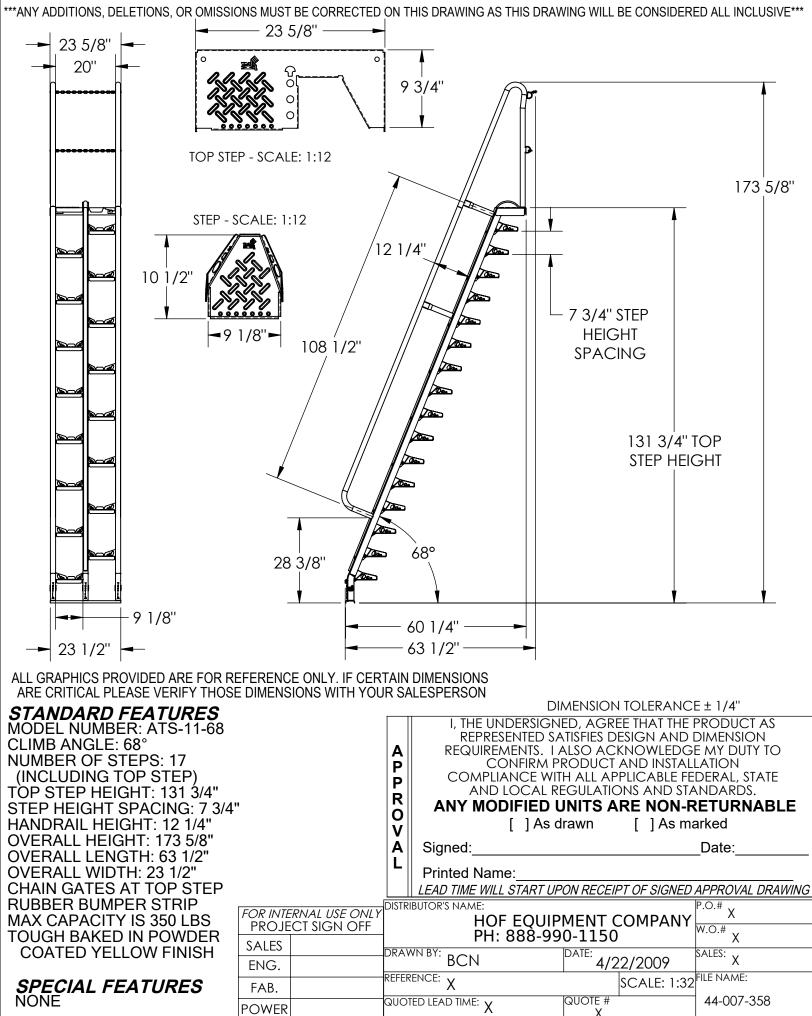

# ALTERNATING TREAD STAIR - ATS-11-68

APPROX WEIGHT: 249.15 lbs. DOES NOT INCLUDE WEIGHT OF POWER OR PACKAGING!!!