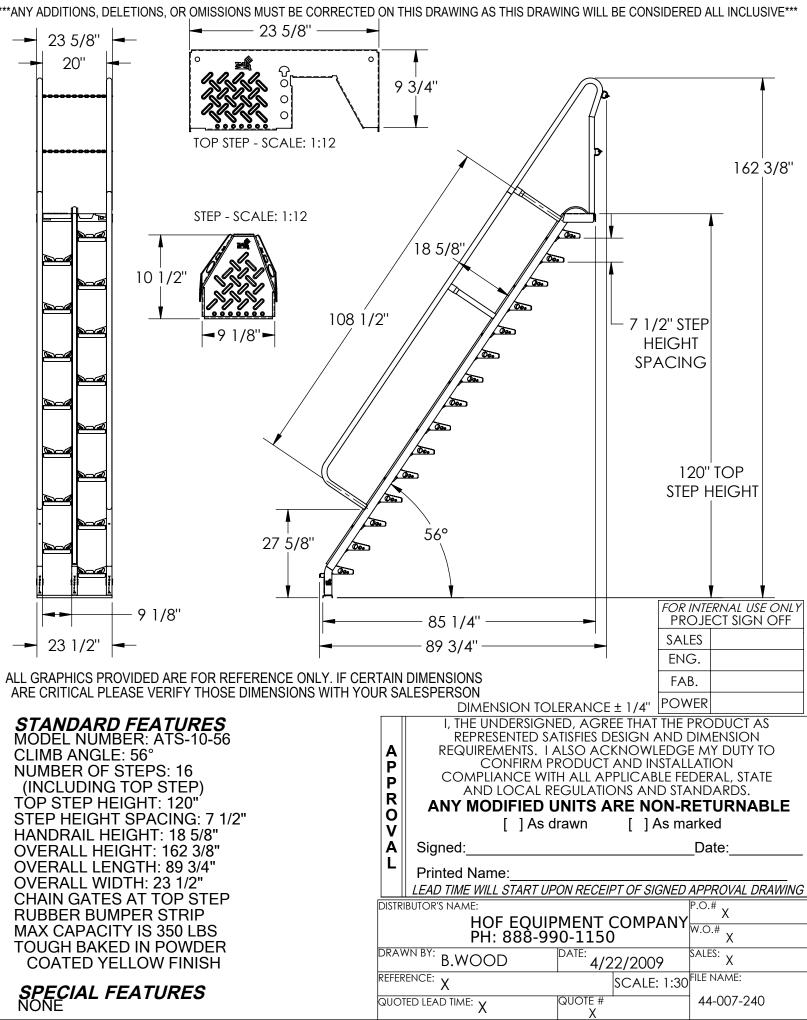

## **ALTERNATING TREAD STAIR - ATS-10-56**

APPROX WEIGHT: 253.10 lbs. DOES NOT INCLUDE WEIGHT OF POWER OR PACKAGING!!!