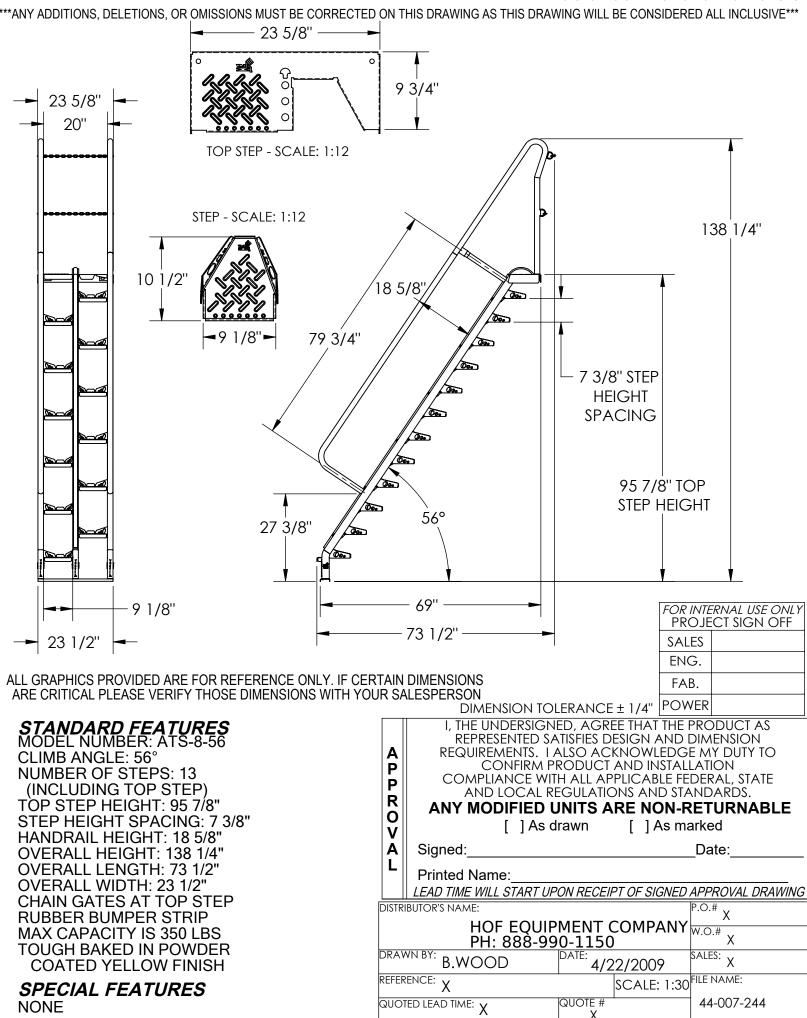

## **ALTERNATING TREAD STAIR - ATS-8-56**

APPROX WEIGHT: 208.17 lbs. DOES NOT INCLUDE WEIGHT OF POWER OR PACKAGING!!!