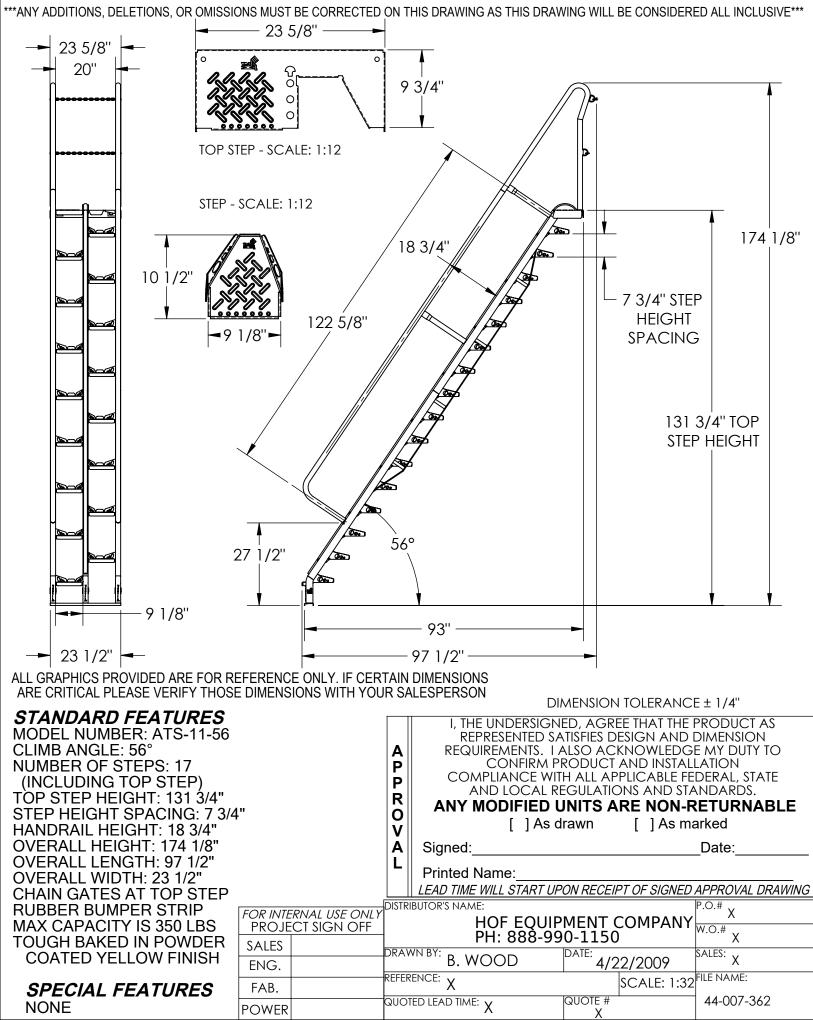

#### **ALTERNATING TREAD STAIR - ATS-11-56**

APPROX WEIGHT: 308.27 lbs. DOES NOT INCLUDE WEIGHT OF POWER OR PACKAGING!!!