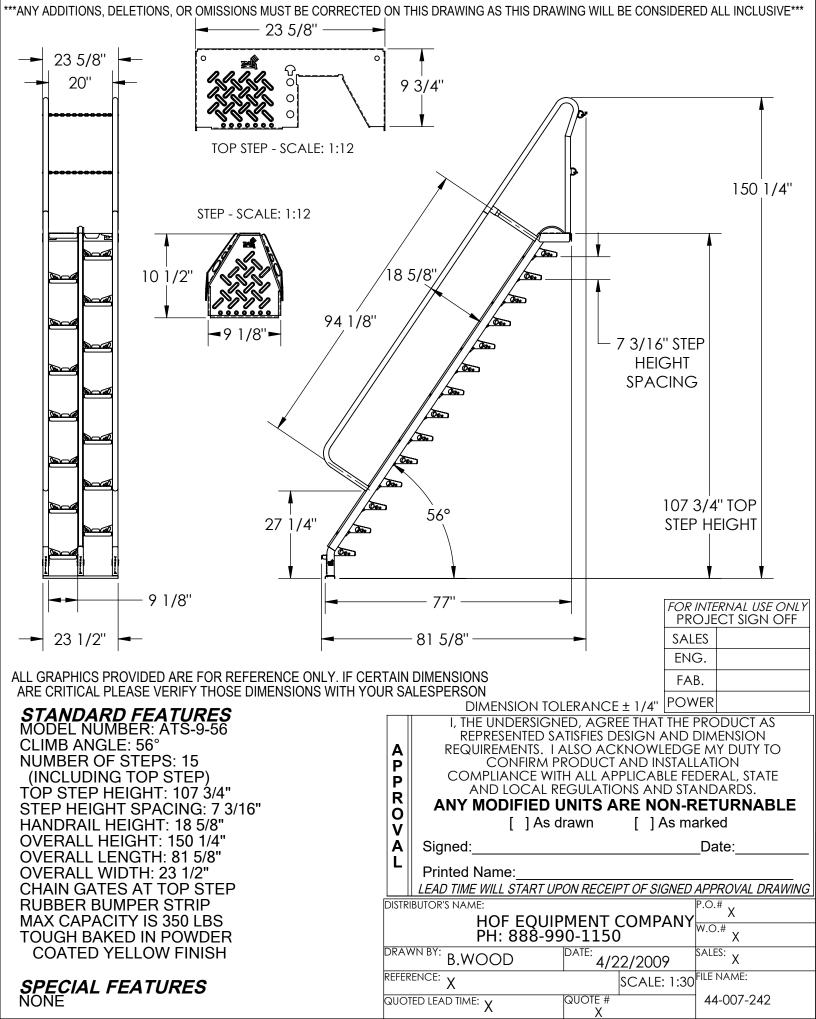

# **ALTERNATING TREAD STAIR - ATS-9-56**

APPROX WEIGHT: 228.76 lbs. DOES NOT INCLUDE WEIGHT OF POWER OR PACKAGING!!!