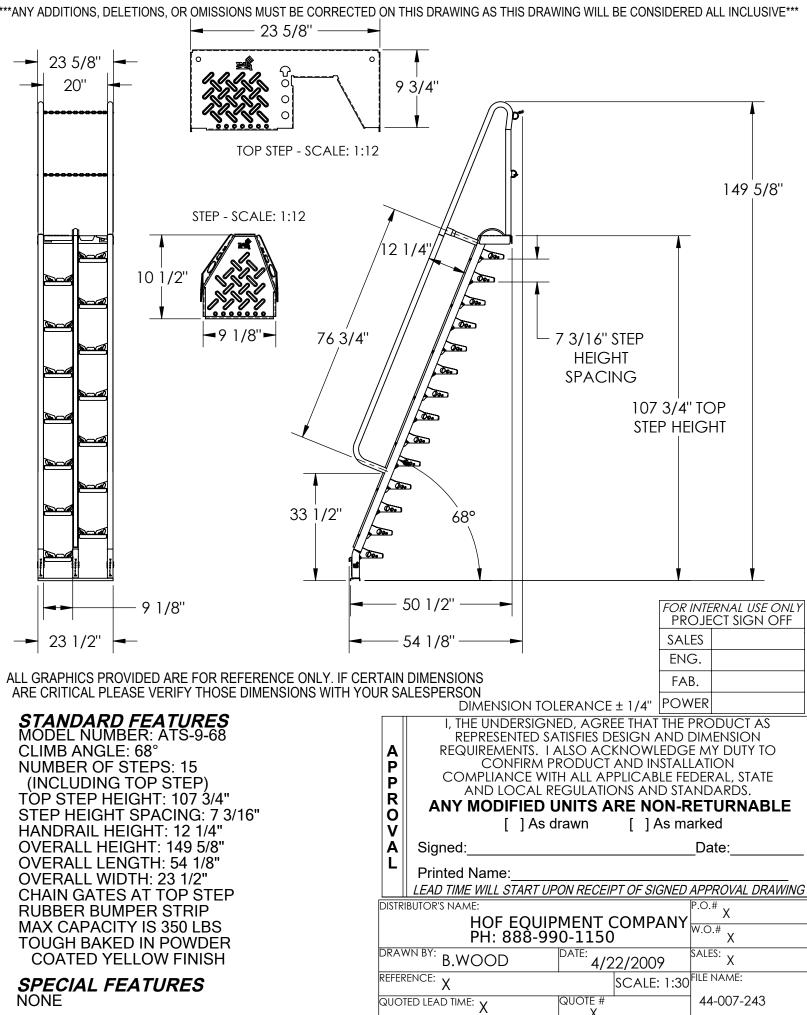

# **ALTERNATING TREAD STAIR - ATS-9-68**

APPROX WEIGHT: 211.37 lbs. DOES NOT INCLUDE WEIGHT OF POWER OR PACKAGING!!!