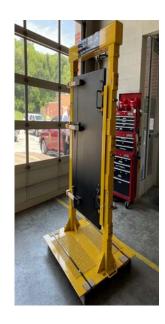

#### CITY OF ST. CHARLES

| 1 Ameristar Blvd.                                  | DECODIPTION                                                                              | Actual<br>CY 2020  | Budget<br>CY 2021  |
|----------------------------------------------------|------------------------------------------------------------------------------------------|--------------------|--------------------|
| St. Charles, Missouri 63301                        | DESCRIPTION                                                                              | <u>C ¥ 2020</u>    | <u>C ¥ 2021</u>    |
|                                                    |                                                                                          |                    |                    |
| (314) 940-4300                                     | Stormwater Projects:                                                                     |                    |                    |
|                                                    | Field Engineered / Inter Divisional Program (FEID Program)<br>NPDES Phase II Program     | 8,439              | -                  |
| Date Licensed: December 19, 2000                   | Water Quality Improvements - Citywide                                                    | -                  | -                  |
| Gaming Space: 130,000 Square Feet                  | Street Projects:                                                                         |                    |                    |
|                                                    | Concrete & Asphalt Street Repair                                                         | 481,756            | 1,000,000          |
| Electronic Gaming Devices: 2,000                   | Pavement Rehab - Arterial and Collector Routes                                           | -                  | 140,000            |
| Table Games: 69                                    | South 5th Street Reconstruction<br>MTFC loan payback                                     | 13,315<br>243,039  | 225,000            |
|                                                    | Miscellaneous Equipment                                                                  | 243,039            | 21,000             |
| Hybrid Games: 28                                   | Speciality Vehicles                                                                      | 200,000            | -                  |
| (5) Specialty Restaurants & Deli                   | Signal Maintenance                                                                       | 24,288             | 127,500            |
|                                                    | Street Lighting Projects - New Installations                                             | -                  | 30,000             |
| 397-Room Hotel, Spa                                | Annual Street Light Maintenance                                                          | 61,444             | -                  |
| Meeting space, Ballrooms                           | Annual Gas Light Maintenance                                                             | 22,973<br>604      | 30,000             |
| Meeting space, Damoorns                            | Streetlight Painting<br>Traffic Calming                                                  | 2,214              | -                  |
| Parking Garage                                     | Shop Equipment                                                                           | -                  | 10,000             |
|                                                    | Facilities Maintenance:                                                                  |                    |                    |
| Total Capital Investment in Property since Company | Senior Center Improvements                                                               | -                  | 15,000             |
|                                                    | Vehicle Replacement                                                                      | 23,477             | 35,000             |
| Purchase: \$853,140,981                            | Foundry 2nd FI Restrooms                                                                 | 1,800              | -                  |
| Total Capital Investment in Property for           | Trash enclosures @ Veterans Memorial Site<br>Trash enclosures @ Riverside and Boat House | 2,200              | -                  |
| Fiscal Year: \$1,420,906                           |                                                                                          |                    |                    |
|                                                    | Police Department:                                                                       | 4 550 007          | 4 997 995          |
| Total Employee Compensation: \$37,484,993          | Personnel Costs                                                                          | 4,552,637          | 4,637,205          |
| Real Estate/Personal Property Tax: \$6,507,095     | Fire:                                                                                    | 0.074.000          | 0.000 705          |
| State Sales Tax: \$1,294,713                       | Personnel Costs                                                                          | 3,071,363          | 2,986,795          |
| State Withholding Tax on Jackpots: \$4,110,265     | Economic Development/Redevelopment:                                                      |                    |                    |
|                                                    | Economic Development Fund                                                                | 79,472             | -                  |
| Federal Withholding Tax on Jackpots: \$4,551,064   | Arena Project<br>Foundry Art Center- Debt Service/ Parking Lot Lease                     | 240,000<br>155,000 | 240,000<br>155,000 |
| Charitable Donations: \$34,133                     |                                                                                          | 133,000            | 133,000            |
|                                                    | Community Development                                                                    |                    | 50.000             |
| Total Employment: 951                              | Façade Improvement                                                                       | -                  | 50,000             |
| Minority Employment: 372                           |                                                                                          | 9,184,021          | 9,702,500          |
|                                                    |                                                                                          |                    |                    |

SOURCE: City of St. Charles

New Specialized Equipment