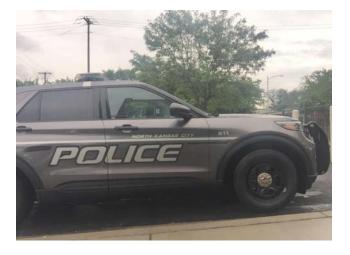

SOURCE: City of North Kansas City

**Diamond Parkway** Spine Road

New Police Car

Improvements Accomplished from Local Gaming Revenues

Actua

2019-2020

731.591

34,933