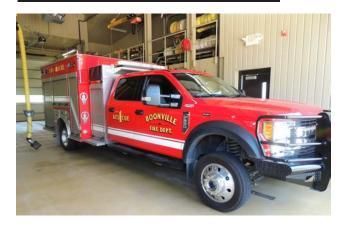

SOURCE: City of Caruthersville

Taven Liftstation

Improvements Accomplished from Local Gaming Revenues

Street Pavement Carroll Avenue

Water Vehicle