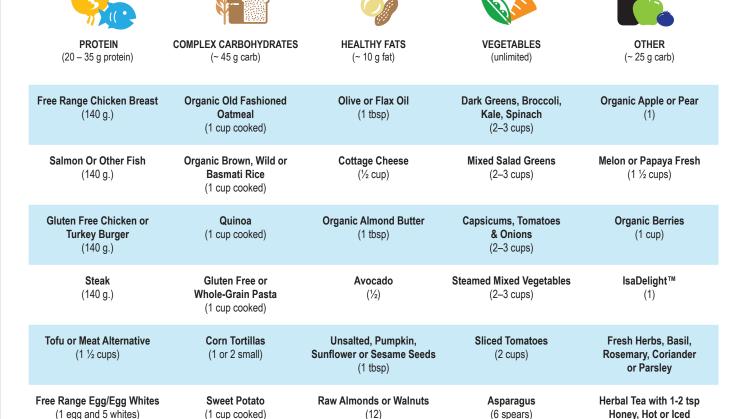

### 2500 kJ Meal Ideas

Plan to eat sensible meals that are high in protein and fibre and contain a healthy balance of complex carbohydrates and healthy fats. See table below for suggestions and serving size recommendations. Combine one choice from each of the categories below so that the kilojoules in your meal add up to around 2500."

Reduced-Fat Feta Cheese

(2 tbsp)

**Green Beans** 

(1 cup)

Beans or Lentils

(1 cup cooked)

Free Range White Turkey

Meat (Sodium-Nitrate Free)

(4 slices)

(1 cup)

IsaLean™ Bar

 $(\frac{1}{2})$ 

<sup>\*</sup>kJ and macronutrient ranges reflect differences in serving size and variety of item selected