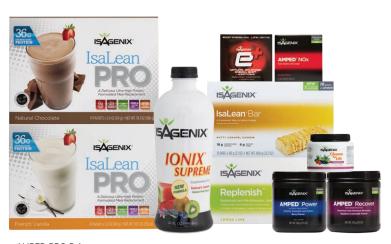

### AMPED PRO Pak overview

### YOUR AMPED PRO PAK CONTAINS THE FOLLOWING PRODUCTS:

#### (2) IsaLean™ PRO (chocolate or vanilla) (14ct)

Maintain lean muscle and improve satiation with this nutritionallybalanced meal replacement that contains 36g of undenatured protein per serve.

#### (1) IsaLean™ Bar (10ct)

Protein-rich, nutritionally-balanced bars to keep you satisfied while on-the-go. Available in four delicious flavours.

#### (1) Cleanse for Life™

A blend of minerals, antioxidants, gentle cleansing herbs and Aloe vera to nourish your body and support your immune system.

#### (1) e+ (6ct)

A nutrient-packed liquid shot with caffeine from green tea and yerba mate to help improve focus and physical performance.

#### (1) Ionix® Supreme

A mineral-rich drink formula with specialised adaptogens to help your body adapt to stressful situations.

#### (1) Replenish™ (24ct)

A refreshing, natural drink mix with electrolytes and vitamins to support and revitalise your body during and after exercise.

#### (1) AMPED™ Power

A pre-workout supplement designed to offer athletic support by preparing your body before training and helping to improve performance.

#### (1) AMPED™ NOx (6ct)

The perfect pre-workout shot to help prime muscles for maximum performance during high-intensity exercise.

#### (1) AMPED™ Recover

A post-workout drink for better muscle recovery and rebuilding.

For full ingredients listing visit **Isagenix.com**. Always read the label. Use only as directed.