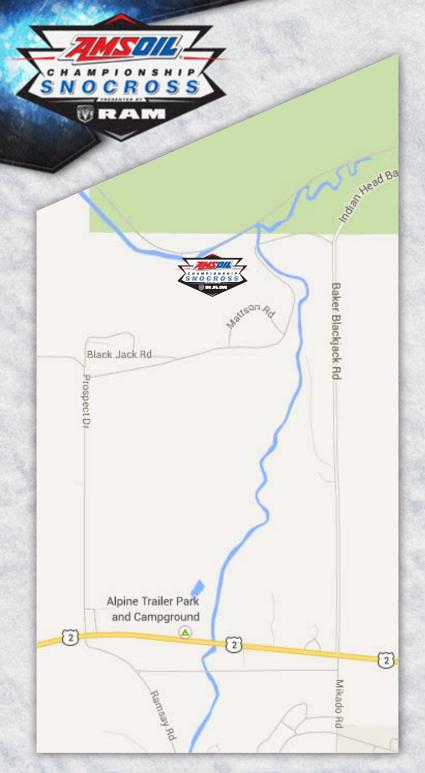

### LOCATION INFORMATION

#### TRACK LOCATION

Blackjack Ski Resort N11251 Blackjack Road Bessemer, MI 49911 (906)229-5115 www.skiblackjack.com

#### **DIRECTIONS TO TRACK**

From US-2 E: 1. Turn Left onto Blackjack Rd. 2. End at Blackjack Ski Resort