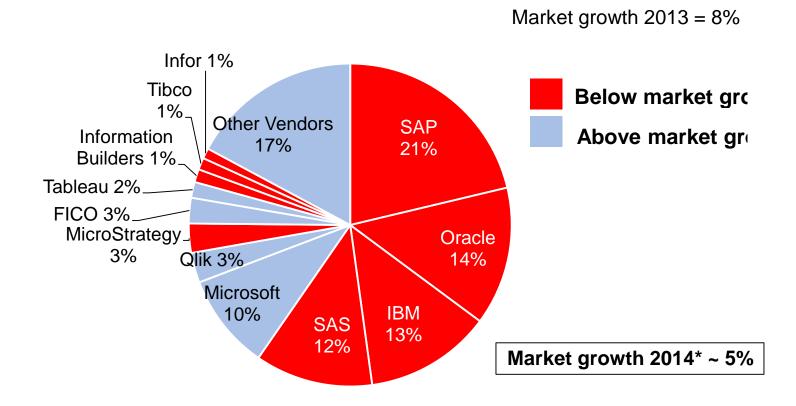

# Market Share Does Not Tell an Accurate Picture of Demand

## Data Discovery Segment Expected to Grow at 3X BI Market Through 2015

Source: Gartner (June 2011)