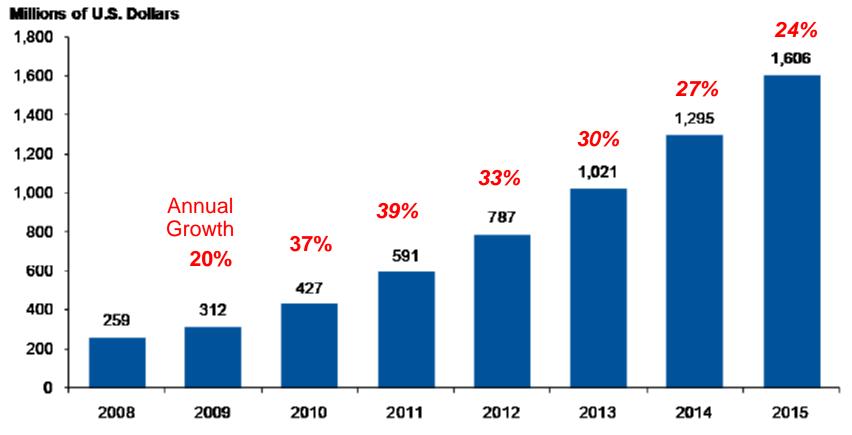

## **Conclusions/Summary**

- BI has surpassed the \$10 billion milestone and will continue to grow because it is a crucial component of gaining the information advantage.
- IT continues to prioritize BI and will need to do more with flat budgets/diminished buying mandates. Focus continues to be on rationalization. Business units big buyers now.
- Data discovery and packaged analytics momentum in business accentuates the need for a portfolio approach for users.
- BI has a role to play in all four major forces that will impact IT in the next 20 years.