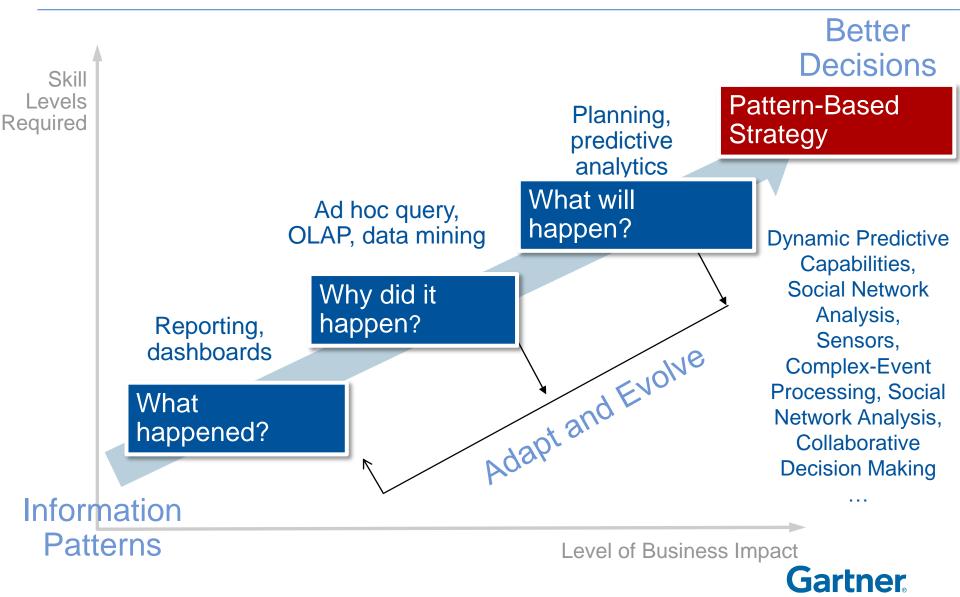

t

- Oracle Buys Endeca
  - Unstructured and structured content
- IBM Buys Algorithmics
  - Financial risk analytics
- IBM Buys DemandTec
  - Merchandising analytics
- IBM Buys Emptoris
  - Spend analytics
- HP Buys Vertica
- Data warehousing DBMS
- HP Buys Autonomy
  - e-discovery and content archiving

- Deloitte Buys Oco
  - Port packaged industry content
- Actuate Buys Xenos
  - CCM and BI integration
- Pitney Bowes Buys Portrait Software
  - Customer interaction analytics





# Market Share Does Not Tell an Accurate Picture of Demand





## Data Discovery Segment Expected to Grow at 3X BI Market Through 2015



Source: Gartner (June 2011)



## In a Commoditized Space — Acquisitions Focus on Open Source











## Shift From Measurement to Analysis, Forecasting and Optimization



## **Freemium the Next Battleground**

#### **Business Unit Stack**

**Packaged Analytics** 

Data Discovery

**Embedded Analytics** 

Integration Layer

Data-Mash Ups, Self-Service ETL

MapReduce

Self-Service Data Preparation

Storage

In-Memory Hadoop/Spark/Data Lake

**Cloud Storage** 

Opex vs. capex Subscription-pricing "Land-and-expand"

#### **Personal Stack**

Qlik Sense Desktop Excel Power BI MicroStrategy Analytics Desktop IBM Watson Analytics SAP Lumira

R/Python/MapReduce Talend/Pentaho Microsoft PowerQuery

Google BigQuery AWS/Redshift

"Freemium" or Low Cost

#### Gartner

## "Suits" Versus "T-Shirts"



VS.

Big Data & Analytics

Performance Management Requirements-based Top-down design Integration and reuse Better decisions Enterprise

Data Discovery Opportunity-oriented