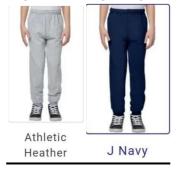

\$32.00 Full Zip Hooded Sweatshirt (Plus \$5 for XXL/XXXL)

\$25.00 Sweatpants (Plus \$5 for XXL/XXXL)

Please order your shirt(s) using the Clothing Order Form and the Exhibitor Entry Fee Form. Shirts will be available for pick up at the registration table the day of the show. There will be a **LIMITED** number of logo wear items available the weekend of the show.

<u>T-Shirt/Sweatshirt Design</u>: T-Shirts, hoodie sweatshirts, and zip up front hoodies. Your choice of ROYAL BLUE, MAROON, or NAVY with a WHITE logo.

**Sweatpants Design:** Sweatpants are ATHLETIC HEATHER GRAY or BLACK with WHITE logo on upper left thigh.