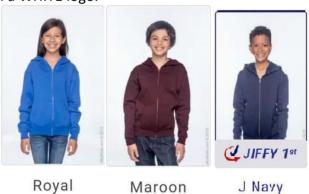

## 2021 State 4-H Dog Show Logo Wear

Commemorative 2021 State 4-H Dog Show T-shirts, sweatshirts, and sweatpants are available by order.

Cost is: \$15.00 T-Shirts

\$25.00 Hooded Sweatshirt (Plus \$5 for XXL/XXXL)

\$32.00 Full Zip Hooded Sweatshirt (Plus \$5 for XXL/XXXL)

\$25.00 Sweatpants (Plus \$5 for XXL/XXXL)

Please order your shirt(s) using the Clothing Order Form and the Exhibitor Entry Fee Form. Shirts will be available for pick up at the registration table the day of the show. There will be a **LIMITED** number of logo wear items available the weekend of the show.

<u>T-Shirt/Sweatshirt Design</u>: T-Shirts, hoodie sweatshirts, and zip up front hoodies. Your choice of ROYAL BLUE, MAROON, or NAVY with a WHITE logo.

**Sweatpants Design:** Sweatpants are ATHLETIC HEATHER GRAY or BLACK with WHITE logo on upper left thigh.