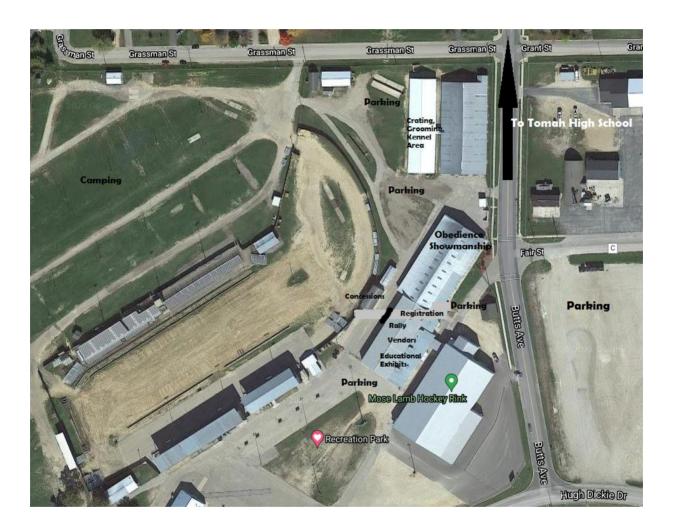

# Tomah Recreation Park

# State 4-H Dog Show Event Locations

# Location of Dog Quiz Bowl:

Tomah High School
Four blocks north of Recreation Park
Enter parking lot off Butts Avenue
901 Lincoln Avenue, Tomah, WI 54660