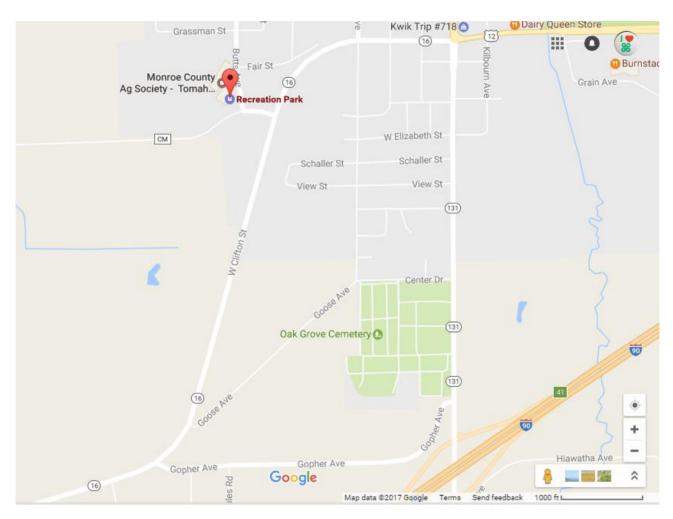

### **Map and General Directions**

The address for Recreation Park is: 1625 Butts Avenue, Tomah, WI 54660. Enter the fairgrounds off Grassman St.

#### Madison, WI to Tomah, WI

Follow I-90/94 West. Take I-90W toward LaCrosse to Exit 43. Go right on WI-12/16W. At stoplight, go straight on WI-16W. Turn right on Hwy CM to Recreation Park (fairgrounds).

1 hour 42 minutes (100 miles)