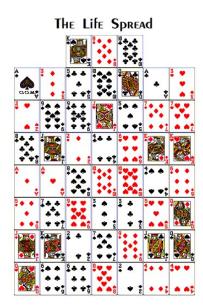

#### Auspicious Events Occuring at Age 43

Each year most people's Birth and Planetary Ruling Cards move to a different location in what we call the Grand Solar Spread (pictured below). position has a unique significance and is described in the section about the Displacement Card. However, some of these positions are more significant and represent times in life when special events will occur. There are also special events determined by our age and by certain cards that fall into prominent positions in our Yearly Spreads. This section of your report will define what, if any, of these auspicious events will occur for you this year. The text given further emphasizes their unique importance in the overall fabric of your cards for this time of your life.

### Auspicious Events Occuring at Age 44

Each year most people's Birth and Planetary Ruling Cards move to a different location in what we call the Grand Solar Spread (pictured below). position has a unique significance and is described in the section about the Displacement Card. However, some of these positions are more significant and represent times in life when special events will occur. There are also special events determined by our age and by certain cards that fall into prominent positions in our Yearly Spreads. This section of your report will define what, if any, of these auspicious events will occur for you this year. The text given further emphasizes their unique importance in the overall fabric of your cards for this time of your life.