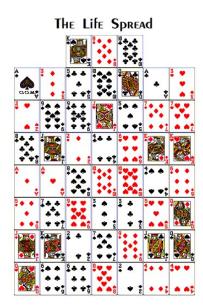

### Auspicious Events Occuring from Ages 40 to 60

Each year most people's Birth and Planetary Ruling Cards move to a different location in what we call the Grand Solar Spread (pictured below). position has a unique significance and is described in the section about the Displacement Card. However, some of these positions are more significant and represent times in life when special events will occur. There are also special events determined by our age and by certain cards that fall into prominent positions in our Yearly Spreads. This section of your report will define what, if any, of these auspicious events will occur for you this year. The text given further emphasizes their unique importance in the overall fabric of your cards for this time of your life.

About Your Auspicious Events Report

For each of us, there are certain years of our life in which significant events can be predicted and explained using the Science of the Cards. These are events that occur for everyone, but at different times for each. This report will check for and tell you about any Auspicious Events that will be occurring during a range of years specified by the person creating this report.

### Auspicious Events Occuring at Age 40

Each year most people's Birth and Planetary Ruling Cards move to a different location in what we call the Grand Solar Spread (pictured below). position has a unique significance and is described in the section about the Displacement Card. However, some of these positions are more significant and represent times in life when special events will occur. There are also special events determined by our age and by certain cards that fall into prominent positions in our Yearly Spreads. This section of your report will define what, if any, of these auspicious events will occur for you this year. The text given further emphasizes their unique importance in the overall fabric of your cards for this time of your life.

THE LIFE SPREAD

A COMPANY OF THE PROPERTY OF

You can find your True Purpose this Year

There is at least one occurrence of a Six card in your reading in a prominent position (Long Range, Pluto, Result, Environment or Displacement). This might be in either your Birth Card Spread, or your Planetary Ruling Card spread. Either way, this gives you a special opportunity, but one that is only taken advantage of by those who are aware of it. Sixes give us an opportunity to discover what our true purpose is for our life. Most people search their entire life to discover what their life is about and whether or not they have some special purpose or goal that they are to achieve during their time here on the planet. Many never find this purpose at all. Because of the presence of a Six card in a powerful position this year, you will have a special opportunity to discover what your purpose is. Of course, this only applies to you if you have the desire to know. If you are not that interested in knowing more about your life's direction, this will probably manifest itself as a year of steady progress towards existing goals.