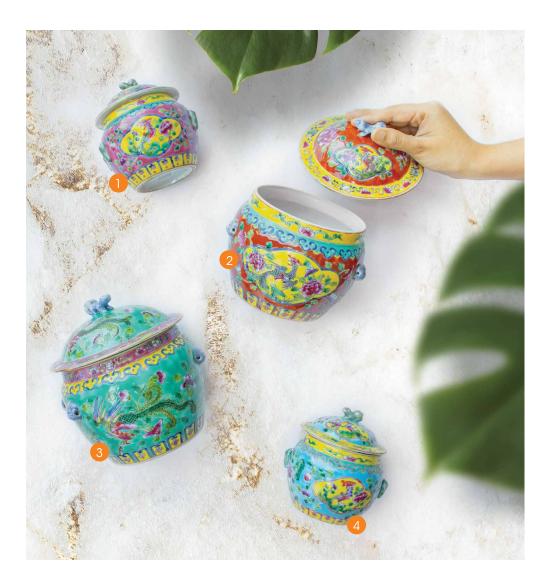

Straits Chinese porcelain is generally brighter in color. According to the symbolic meaning in Peranakan culture, the phoenix and peony have a more prominent position.

| <ol> <li>Nyonya Kamcheng -<br/>Powder Pink</li> </ol> | RM 1170 | Nyonya Kamcheng -<br>Red                                | RM 1600 |
|-------------------------------------------------------|---------|---------------------------------------------------------|---------|
| 3 Nyonya Kamcheng -<br>Green                          | RM 1600 | <ul> <li>A Nyonya Kamcheng -<br/>Powder Blue</li> </ul> | RM 1170 |