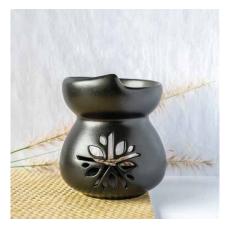

## **OIL BURNER**

White Ceramic Oil Burner

| Small  |  |  |
|--------|--|--|
| Medium |  |  |
| Large  |  |  |

Black Ceramic Oil BurnerMedium<br/>LargeRM 125<br/>RM 275

Oil Burner with Incense Cone Mini RM 50