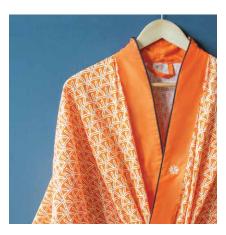

#### Satin Black Slippers

| 4 | Her M | RM 50 |
|---|-------|-------|
| 5 | His L | RM 50 |

Orange Stems Bathrobe Her M RM 230 Her L RM 260

Orange Stems Bathrobe His L RM 260 His XL RM 300

Cream Stems Bathrobe Her M RM 300