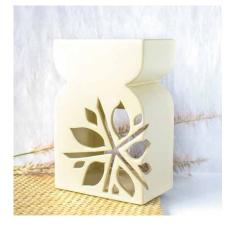

## **OIL BURNER**

White Ceramic Oil Burner

| Small  |  |  |
|--------|--|--|
| Medium |  |  |
| Large  |  |  |

Black Ceramic Oil BurnerMedium<br/>LargeRM 125<br/>RM 275

Oil Burner with Incense Cone Mini RM 50

Cream Ceramic Oil Burner

Medium

RM 130

# HOLDER

Black Ceramic Incense Holder RM 80

Cream Ceramic Incense Holder RM 75

Celadon Candle Holder RM 130

Ceramic Elephant Candle Holder RM 375

Ceramic Mosquito Coil Holder

White Black RM 160 RM 165

Cream Ceramic Mosquito Coil Holder