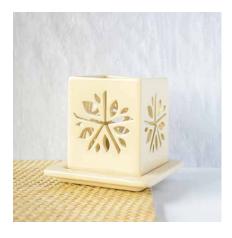

# HOLDER

Black Ceramic Incense Holder RM 80

Cream Ceramic Incense Holder RM 75

Celadon Candle Holder RM 130

Ceramic Elephant Candle Holder RM 375

Ceramic Mosquito Coil Holder

White Black RM 160 RM 165

Cream Ceramic Mosquito Coil Holder