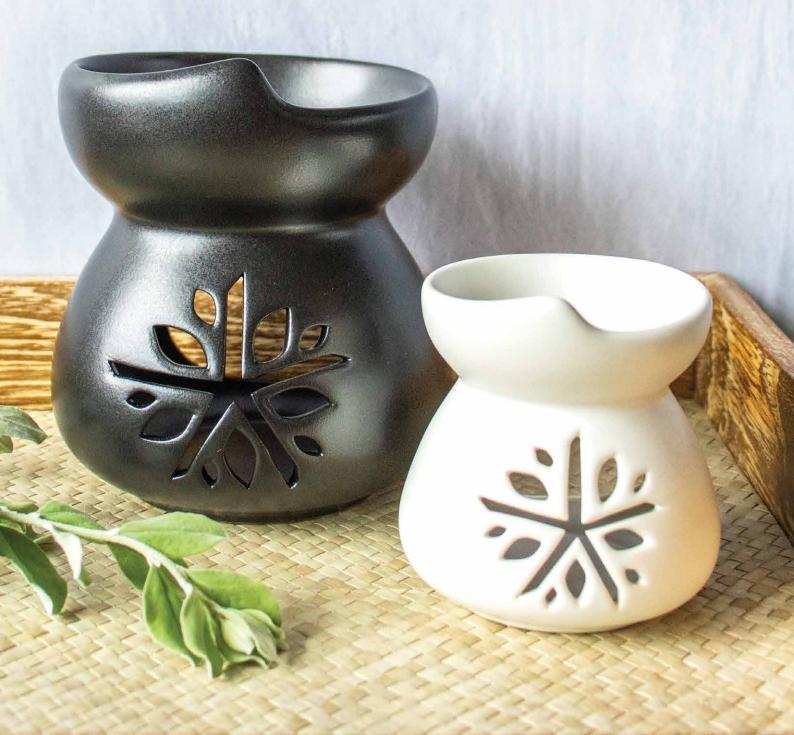

## **OIL BURNER**

White Ceramic Oil Burner

| Small  |  |  |
|--------|--|--|
| Medium |  |  |
| Large  |  |  |

Black Ceramic Oil BurnerMedium<br/>LargeRM 125<br/>RM 275

Oil Burner with Incense Cone Mini RM 50

Cream Ceramic Oil Burner

Medium

RM 130