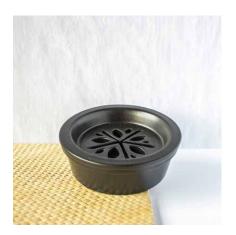

## **OIL BURNER**

White Ceramic Oil Burner

| Small  |  |  |
|--------|--|--|
| Medium |  |  |
| Large  |  |  |

Black Ceramic Oil BurnerMedium<br/>LargeRM 125<br/>RM 275

Oil Burner with Incense Cone Mini RM 50

Cream Ceramic Oil Burner

Medium

RM 130