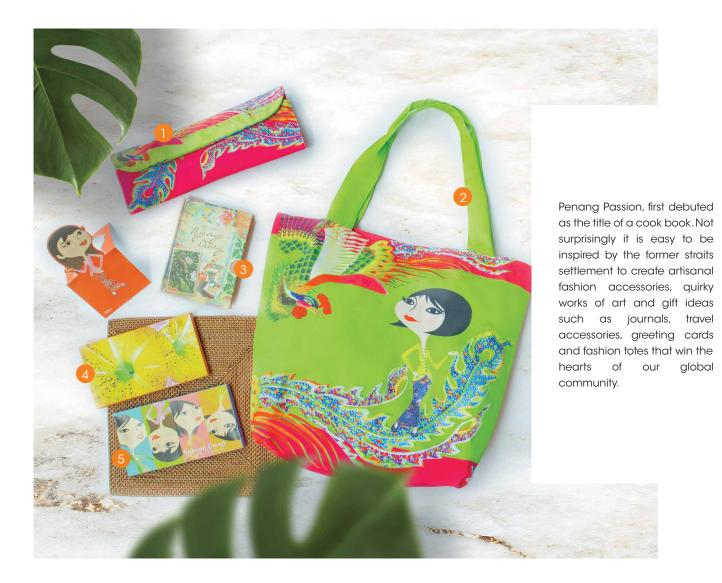

# PENANG PASSION

| Phoenix Clutch |                                                    | (      | 2 Nyonya Fantasia Totes |                                                      |              |
|----------------|----------------------------------------------------|--------|-------------------------|------------------------------------------------------|--------------|
|                | 12″ x 5″                                           | RM 147 |                         | 18″ x 15″                                            | RM 200       |
| 3              | My Little Nyona Diary                              | RM 63  | 4                       | Tropical Fantasia Greeting Ca<br><sup>6pcs/Set</sup> | rds<br>RM 30 |
| 5              | Nyonya Divas Greeting Cards<br><sub>6pcs/Set</sub> | RM 38  |                         |                                                      |              |