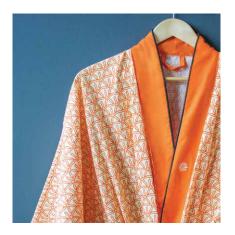

#### Satin Black Slippers

| 4 | Her M | RM 50 |
|---|-------|-------|
| 5 | His L | RM 50 |

Orange Stems Bathrobe Her M RM 230 Her L RM 260

Orange Stems Bathrobe His L RM 260 His XL RM 300

Cream Stems Bathrobe Her M RM 300