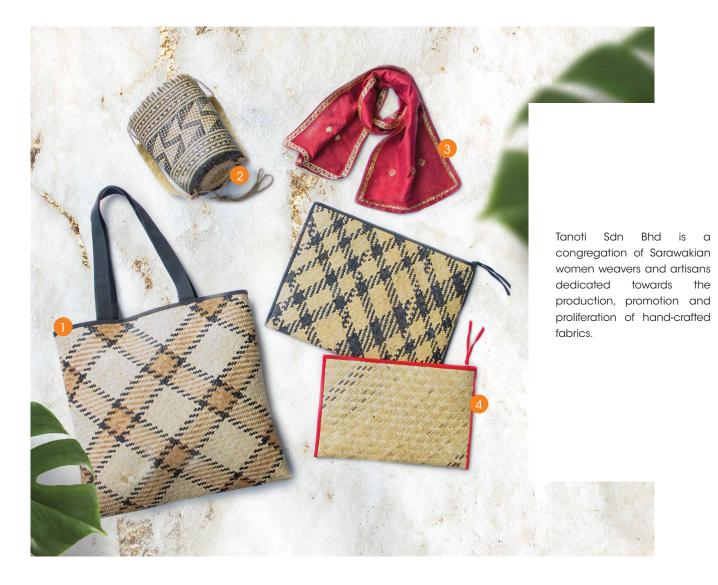

# TANOTI

| Rattan Tote Bag<br>16" x 15"        | RM 263 | 2 Rattan Belanyat         | RM 104           |
|-------------------------------------|--------|---------------------------|------------------|
| 3 The Ranee's Cloth - Neck<br>Scarf | RM 772 | A Rattan Folder<br>s<br>L | RM 216<br>RM 295 |