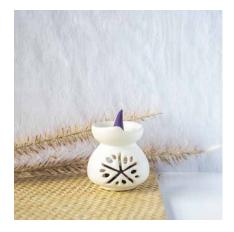

## **OIL BURNER**

White Ceramic Oil Burner

| Small  |  |  |
|--------|--|--|
| Medium |  |  |
| Large  |  |  |

Black Ceramic Oil BurnerMedium<br/>LargeRM 125<br/>RM 275

Oil Burner with Incense Cone Mini RM 50