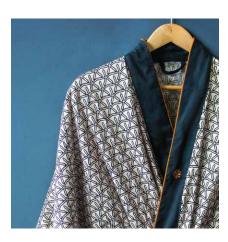

#### Satin Black Slippers

| 4 | Her M | RM 50 |
|---|-------|-------|
| 5 | His L | RM 50 |

Orange Stems Bathrobe Her M RM 230 Her L RM 260

Orange Stems Bathrobe His L RM 260 His XL RM 300

Cream Stems Bathrobe Her M RM 300

Cream Stems Bathrobe His L RM 300

Satin Black Bathrobe RM 300 Her M

Satin Black Bathrobe His L RM 300

Orange Stems Pouch Her RM 45 His RM 45