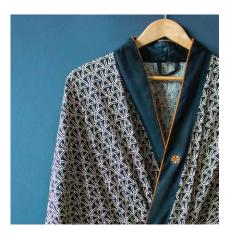

#### Satin Black Slippers

| 4 | Her M | RM 50 |
|---|-------|-------|
| 5 | His L | RM 50 |

Orange Stems Bathrobe Her M RM 230 Her L RM 260

Orange Stems Bathrobe His L RM 260 His XL RM 300

Cream Stems Bathrobe Her M RM 300

Cream Stems Bathrobe His L RM 300

Satin Black Bathrobe RM 300 Her M

Satin Black Bathrobe His L RM 300

Orange Stems Pouch Her RM 45 His RM 45