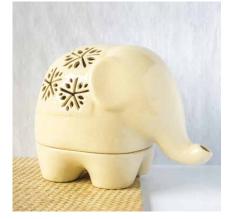

# HOLDER

Black Ceramic Incense Holder RM 80

Cream Ceramic Incense Holder RM 75

Celadon Candle Holder RM 130

Ceramic Elephant Candle Holder RM 375

Ceramic Mosquito Coil Holder

White Black RM 160 RM 165

Cream Ceramic Mosquito Coil Holder