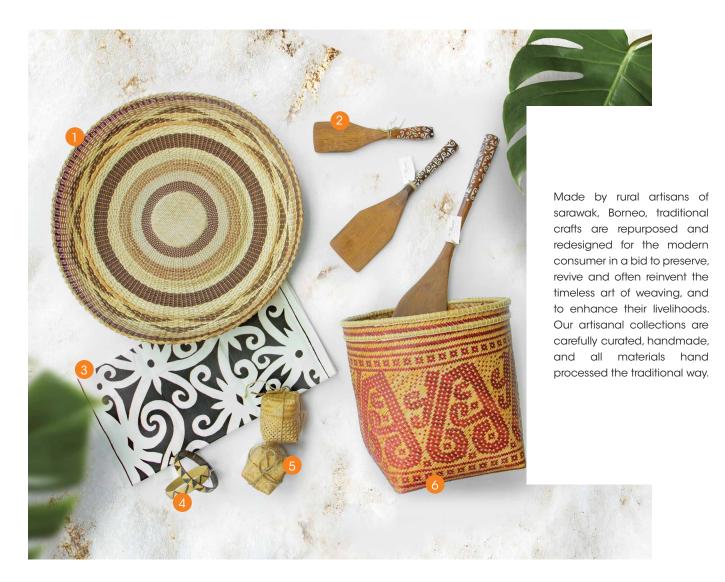

# RANEE ARTISAN GALLERY

| <ol> <li>Rattan Fan Tray</li> </ol> | RM 415         | 2 Spatula Kayu Belian        | DI 4 70                   |
|-------------------------------------|----------------|------------------------------|---------------------------|
|                                     |                | S - 9″<br>M - 12″<br>L - 17″ | RM 70<br>RM 110<br>RM 120 |
|                                     |                |                              |                           |
| 3 Tea Towel<br>25" x 17"            |                | 4 Bembam Bangle              | RM 35                     |
| A'bot<br>Black                      | RM 45<br>RM 45 |                              |                           |
| Camel                               | RM 45          |                              |                           |
| 5 Pepper Spices 80g                 | RM 45          | 🙆 Padi Basket                |                           |
|                                     | 111140         | S - 8″ x 10″                 | RM 415                    |
|                                     |                | M - 9″ x 11″                 | RM 565                    |