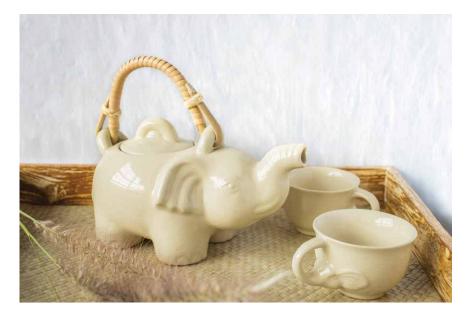

#### Elephant Teapot

| Set with Box | RM 645 |
|--------------|--------|
| - 1 Teapot   |        |
| - 2 Cups     |        |
| Cup          | RM 40  |