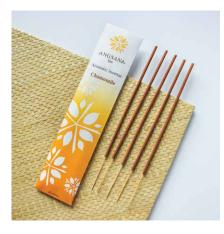

#### **Incense Sticks**

| Angsana     | RM 30 | Angsand   |
|-------------|-------|-----------|
| Chamomile   | RM 30 | Chamor    |
| Citronella  | RM 30 | Citronell |
| Eucalyptus  | RM 30 | Eucalypt  |
| Frangipani  | RM 30 | Frangipo  |
| Gardenia    | RM 30 | Gardeni   |
| Honeysuckle | RM 30 | Honeysu   |
| Jasmine     | RM 30 | Jasmine   |
| Lemongrass  | RM 30 | Lemong    |
| Ylang Ylang | RM 30 | Ylang Yl  |
| 0 0         |       | Ū         |