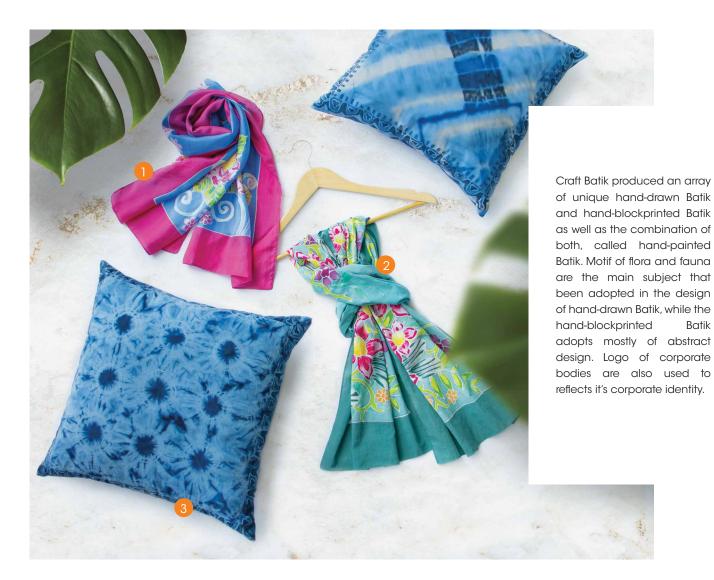

# CRAFT BATIK, PENANG

| Batik Hand Drawn Head Scarf - |
|-------------------------------|
| Habotai Silk                  |

|        | 36" x 36"                  |                                                                                                                   |
|--------|----------------------------|-------------------------------------------------------------------------------------------------------------------|
| RM 135 | Blue                       | RM 135                                                                                                            |
| RM 135 | Pink                       | RM 135                                                                                                            |
| RM 135 |                            |                                                                                                                   |
| RM 135 |                            |                                                                                                                   |
| RM 135 |                            |                                                                                                                   |
|        | RM 135<br>RM 135<br>RM 135 | RM 135         Blue           RM 135         Pink           RM 135         RM 135           RM 135         RM 135 |

#### 2 Batik Hand Drawn Scarf -Comb Lawn

| 18" x 72" |       | 36" x 36″ |       |
|-----------|-------|-----------|-------|
| Blue      | RM 85 | Blue      | RM 85 |
| Green     | RM 85 | Turquoise | RM 85 |
| Pink      | RM 85 | Green     | RM 85 |
| Yellow    | RM 85 |           |       |

#### 3 Batik Pillow

| 18" x 18"                       |        |
|---------------------------------|--------|
| Pillow Cover                    | RM 95  |
| Pillow Cover with Pillow Insert | RM 122 |