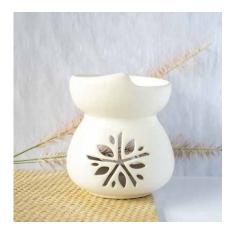

## **OIL BURNER**

White Ceramic Oil Burner

| Small  |  |  |
|--------|--|--|
| Medium |  |  |
| Large  |  |  |

Black Ceramic Oil BurnerMedium<br/>LargeRM 125<br/>RM 275

Oil Burner with Incense Cone Mini RM 50