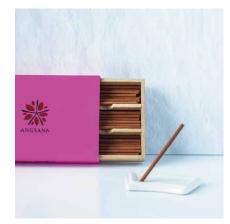

#### Incense in Box

| Angsana     | RM 85                                                                                                   |
|-------------|---------------------------------------------------------------------------------------------------------|
| Chamomile   | RM 85                                                                                                   |
| Citronella  | RM 85                                                                                                   |
| Eucalyptus  | RM 85                                                                                                   |
| Frangipani  | RM 85                                                                                                   |
| Gardenia    | RM 85                                                                                                   |
| Honeysuckle | RM 85                                                                                                   |
| Jasmine     | RM 85                                                                                                   |
| Lemongrass  | RM 85                                                                                                   |
| Ylang Ylang | RM 85                                                                                                   |
|             | Chamomile<br>Citronella<br>Eucalyptus<br>Frangipani<br>Gardenia<br>Honeysuckle<br>Jasmine<br>Lemongrass |