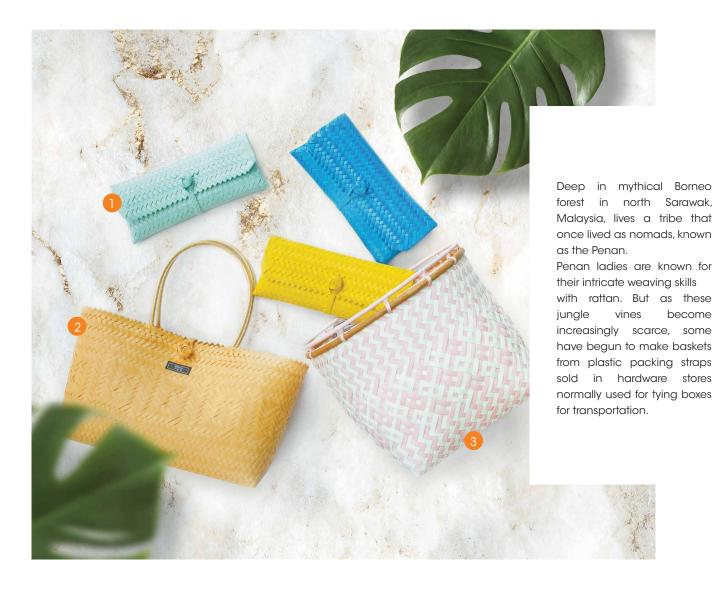

### PENAN BAG

| Clutch |  |
|--------|--|
|        |  |

| 13" x 6"  |        |
|-----------|--------|
| Yellow    | RM 150 |
| Blue      | RM 150 |
| Turquoise | RM 150 |
| Pink      | RM 150 |

#### 3 Lamin Series

| S - 10″ x 11″ | RM 150 |
|---------------|--------|
| M - 11″ x 10″ | RM 150 |
| L-13″x11″     | RM 150 |
| Set (S, M, L) | RM 450 |
|               |        |

RM 160