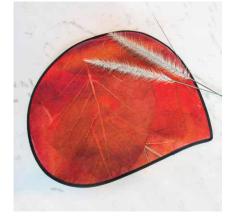

RM 80 RM 80

Angsana Leaf Bag Yellow RM 480 Maroon RM 480

Angsana Leaf Placement Yellow RM 150 Maroon RM 150

| Angsana Leaf Coas | ter |    |
|-------------------|-----|----|
| Yellow            | RM  | 25 |
| Maroon            | RM  | 25 |