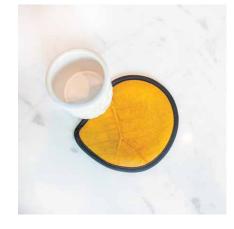

RM 80 RM 80

Angsana Leaf Bag Yellow RM 480 Maroon RM 480

Angsana Leaf Placement Yellow RM 150 Maroon RM 150

| Angsana Leaf Coas | ter |    |
|-------------------|-----|----|
| Yellow            | RM  | 25 |
| Maroon            | RM  | 25 |