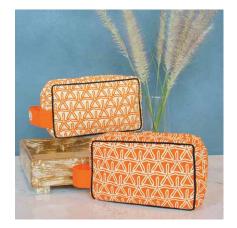

Cream Stems Bathrobe His L RM 300

Satin Black Bathrobe RM 300 Her M

Satin Black Bathrobe His L RM 300

Orange Stems Pouch Her RM 45 His RM 45

#### **Black Stems Pouch**

Her His

|       | Beach |
|-------|-------|
| RM 50 | Her M |
| RM 50 | His L |

| <u> </u> |  |      |            |
|----------|--|------|------------|
|          |  | RM 8 | 35         |
|          |  | RM 9 | <i>2</i> 5 |
|          |  |      |            |