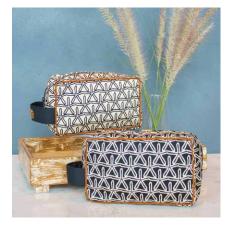

Cream Stems Bathrobe His L RM 300

Satin Black Bathrobe RM 300 Her M

Satin Black Bathrobe His L RM 300

Orange Stems Pouch Her RM 45 His RM 45

#### **Black Stems Pouch**

Her His

|       | Beach |
|-------|-------|
| RM 50 | Her M |
| RM 50 | His L |

| <u> </u> |  |      |            |
|----------|--|------|------------|
|          |  | RM 8 | 35         |
|          |  | RM 9 | <i>2</i> 5 |
|          |  |      |            |