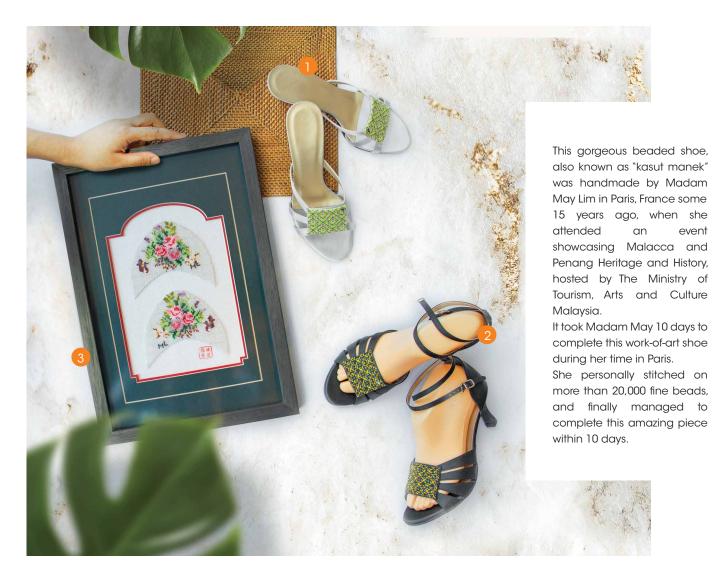

# NYONYA MAY LIM SIEW SENG

Design Shoes Size 6

RM 500

RM 500

3 Bead Floral Frame

RM 650

\* The motifs shown in these traditional beaded shoes are floral and fauna theme. Limited design unless special request by same guest to purchase.