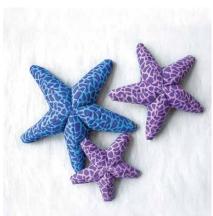

Ceramic Ashtray RM 80

Cotton Sarong Ladies Red & White

Polo Shirt

S

Μ

L XL XXL

Sandfilled Starfish (Juju)

| S | RM 16 |
|---|-------|
| Μ | RM 16 |
| L | RM 16 |
|   |       |