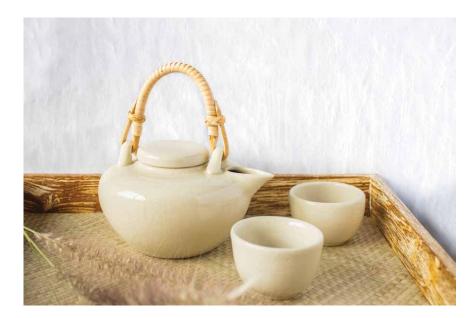

|  | 1 | - |  |
|--|---|---|--|

RM 250 RM 250

RM 250 RM 250 RM 280 RM 280

| Cream Ceram | ic Teapot |
|-------------|-----------|
| Teapot      | RM 175    |
| Cup         | RM 30     |