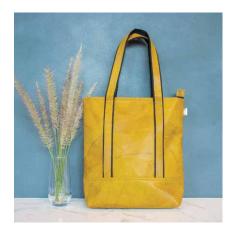

# HOME ACCESSORIES

1 Angsana Leaf Cosmetic Bag

> Yellow M Yellow L YellowXL Maroon M Maroon L Maroon XL

RM 80 Angsana Leaf Ladies Wallet

Yellow

RM 160

Angsana Leaf Cylinder Pencil Bag

> Yellow Maroon

RM 80 RM 80

Angsana Leaf Bag Yellow RM 480 Maroon RM 480

Angsana Leaf Placement Yellow RM 150 Maroon RM 150

| Angsana Leaf Coas | ter |    |
|-------------------|-----|----|
| Yellow            | RM  | 25 |
| Maroon            | RM  | 25 |