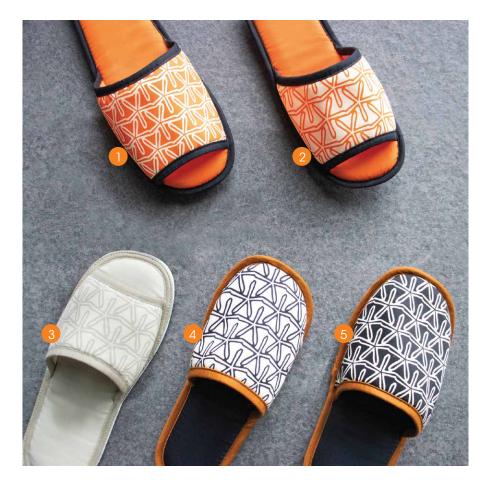

#### Orange Stems Slippers

|   | •               |                |
|---|-----------------|----------------|
| 1 | His L<br>His XL | RM 45<br>RM 50 |
| 2 | Her M<br>Her L  | RM 45<br>RM 45 |

#### Cream Stems Slippers

| Her M<br>His L |                | RM 45<br>RM 45 |
|----------------|----------------|----------------|
|                |                |                |
|                | Her M<br>His L |                |

#### Satin Black Slippers

| 4 | Her M | RM 50 |
|---|-------|-------|
| 5 | His L | RM 50 |

Orange Stems Bathrobe Her M RM 230 Her L RM 260

Orange Stems Bathrobe His L RM 260 His XL RM 300

Cream Stems Bathrobe Her M RM 300