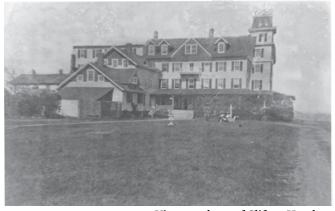

Beginning in the 1880s numerous boarding houses and hotels were built in response to the tourists who discoverd Hampton Bays through outings on the Long Island Railroad.

The largest hotel was the Clifton which had accommodations for over 100 guests. It was luxuriously afforded with billiard rooms, tennis courts and bathhouses.

Vintage photo of Clifton Hotel