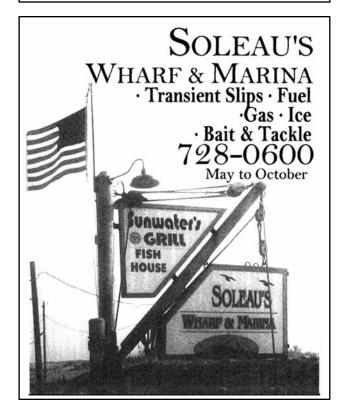

# Soleau's Wharf & Marina ~ 728-0600

369 Dune Road

Located a shell's throw away from the Shinnecock Inlet. Marina services include fuel, gas oil, ice, bait & tackle and restaurant. Transient slips available. Open May - October.