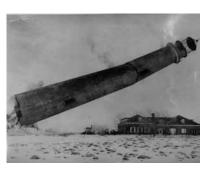

### Train

Long Island Railroad ......231-5477 www.lirr.org

Coast Guard Station Shinnecock

Hampton Bays Post Office, 1909

Built in 1857 and standing 160 ft. above sea level, the Shinneock Lighthouse lit the way

for East End mariners until August, 1931. This photo records the demolition of the lighthouse on December 23, 1948.

 $\begin{tabular}{ll} INDEX \\ bold page number: listing description; italicized number: ad \\ \end{tabular}$ 