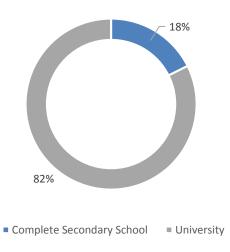

### **Staffing Levels**

RWE Supply & Trading CZ had 17 employees at 31 December 2016.

### **Workforce Structure by Education**

- 14 employees have university education (82%)
- 3 employees have secondary-school education (18%)