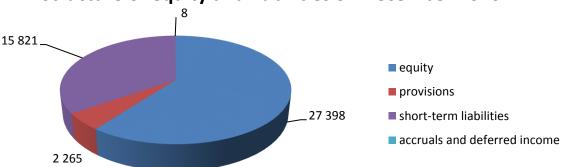

### Liabilities

At 31 December 2016, equity increased by CZK 2,744 million to CZK 27,398 million, which amounts to 60 % of total liabilities and equity. The equity increased due to net profit after taxation in the current accounting period.

As in the past, the Company financed its operations mainly using its own resources also in 2016. Total liabilities amounted to CZK 18,085 million, where short-term liabilities and provisions accounted for 87 % and 13 %, respectively. As at 31 December 2016, the Company had no long-term liabilities.

### Structure of equity and liabilities 31 December 2015