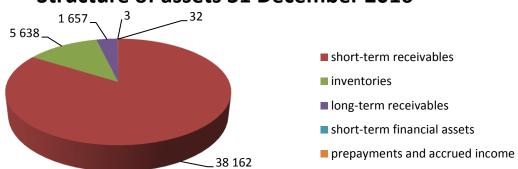

### **Assets**

At 31 December 2016, the total assets of the Company amounted to CZK 45,492 million, 7.5 % year-over-year decrease. At year-end, the Company had no fixed assets.

Current assets decreased by CZK 3,689 milion and amounted to CZK 45,461 million at 31 December 2016. Within current assets, short-term receivables and long-term receivables decreased by CZK 6,981 million and CZK 60 milion, respectively, while inventories increased by CZK 3,354 million.

The decrease in short-term receivables was mainly caused by lower volume of short-term loans and credit provided to other companies within RWE Group.

Short-term financial assets decreased by CZK 2 million. Overall, short-term receivables and inventories accounted for 84 % and 12 % of current assets, respectively. Prepayments and accrued income decreased by CZK 3 million.

### Structure of assets 31 December 2016