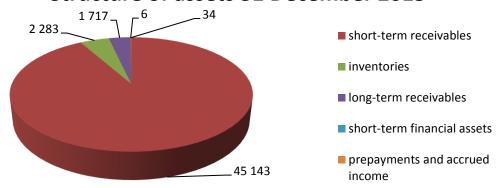

### **Assets**

At 31 December 2016, the total assets of the Company amounted to CZK 45,492 million, 7.5 % year-over-year decrease. At year-end, the Company had no fixed assets.

Current assets decreased by CZK 3,689 milion and amounted to CZK 45,461 million at 31 December 2016. Within current assets, short-term receivables and long-term receivables decreased by CZK 6,981 million and CZK 60 milion, respectively, while inventories increased by CZK 3,354 million.

The decrease in short-term receivables was mainly caused by lower volume of short-term loans and credit provided to other companies within RWE Group.

Short-term financial assets decreased by CZK 2 million. Overall, short-term receivables and inventories accounted for 84 % and 12 % of current assets, respectively. Prepayments and accrued income decreased by CZK 3 million.

### Structure of assets 31 December 2015