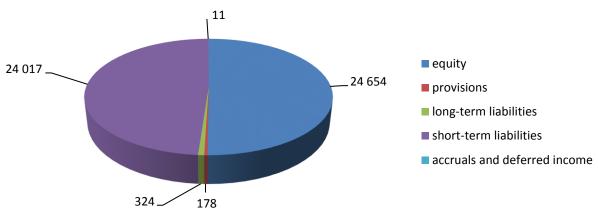

### Liabilities

At 31 December 2016, equity increased by CZK 2,744 million to CZK 27,398 million, which amounts to 60 % of total liabilities and equity. The equity increased due to net profit after taxation in the current accounting period.

As in the past, the Company financed its operations mainly using its own resources also in 2016. Total liabilities amounted to CZK 18,085 million, where short-term liabilities and provisions accounted for 87 % and 13 %, respectively. As at 31 December 2016, the Company had no long-term liabilities.