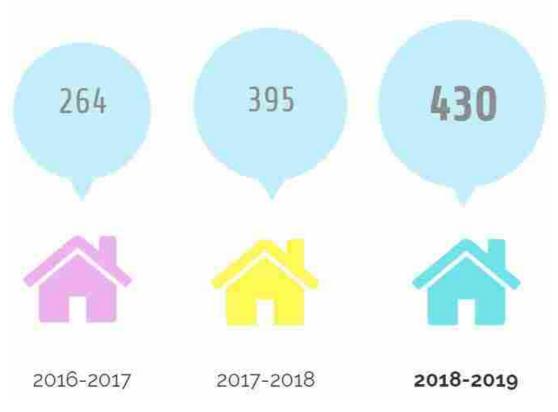

#### **CHALLENGE**:

• To offer programs and services to meet the increasing number of participants (430 new participants) and their evolving needs.