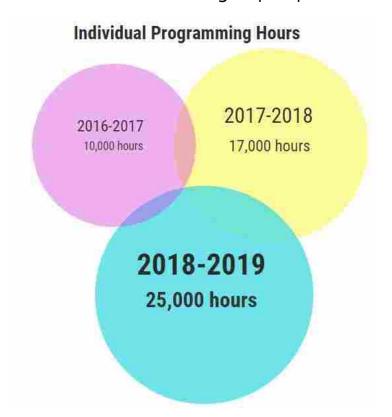

#### **ACCOMPLISHMENT:**

- Thanks to our Volunteer Wellness Professionals who responded to the growing need, the number of programming hours rose to 25,000, an increase of 47% over last year.
- Several innovative workshops were created to respond to needs expressed by participants.
- The procedure for signing up for monthly programs was streamlined.
   Participants can now sign up via e-mail, by phone and in person. Email registration now accounts for 40% of the sign-up requests.