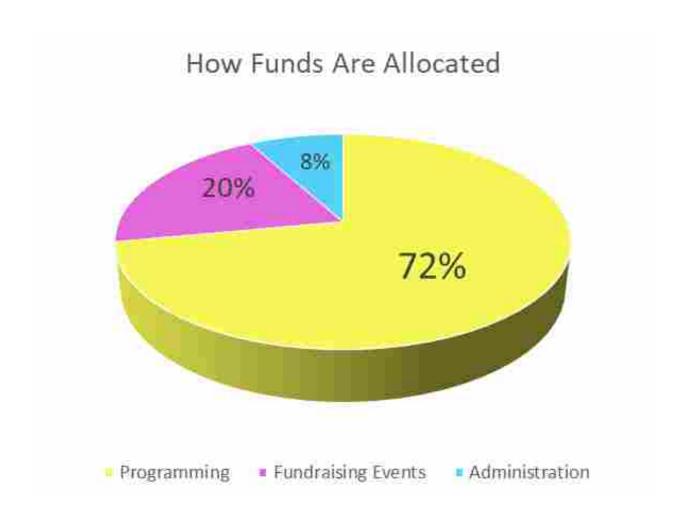

And it is because of our donors that we exist. The reality is, we have operational costs, and without the financial kindness of our donors, we could not exist. As an organization, we understand how important you are as is the money you donate. This is why we are extremely proud to say that when you choose to donate or sponsor the WICWC, only 8% of your donation is directed to administrative cost. Thank you for your support and for believing in us. As you will read in this annual report, we had an incredible year. We made a difference.