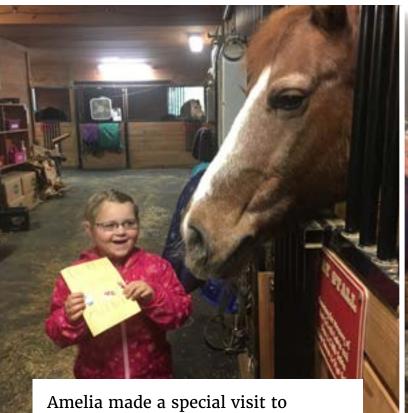

Amelia made a special visit to Lovelane to hand deliver a goodbye card to her favorite horse, Belle. Belle, nearly 25 years old, moved to Vermont to enjoy her well-deserved retirement!

Barnaby, to Lovelane. Barnaby,