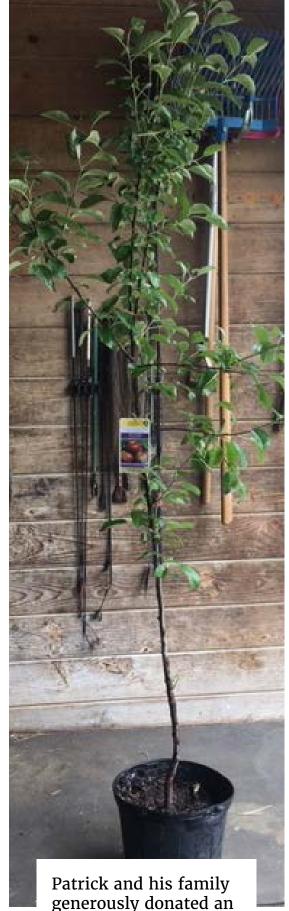

# -FROM-THE HEART

Lovelane students have the biggest hearts!

Patrick and his family generously donated an apple tree to Lovelane, so our horses can have apples anytime!

Shea and William celebrate Lovelane with lemonade stands! William bought the horses at Lovelane apples and carrots with the money he raised and Shea donated the proceeds from her lemonade stand at the Susan McDaniel Run for Lovelane to Lovelane.