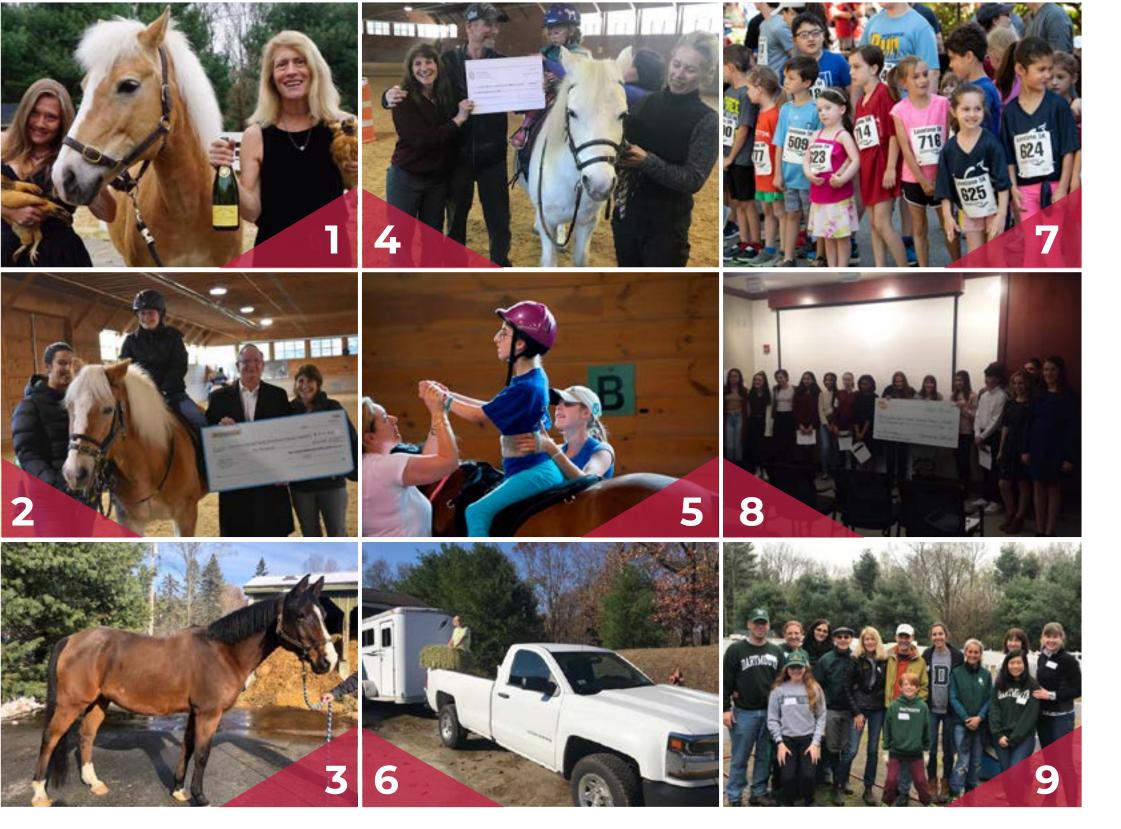

# -FROM-THE HEART

Lovelane students have the biggest hearts!

Patrick and his family generously donated an apple tree to Lovelane, so our horses can have apples anytime!

Shea and William celebrate Lovelane with lemonade stands! William bought the horses at Lovelane apples and carrots with the money he raised and Shea donated the proceeds from her lemonade stand at the Susan McDaniel Run for Lovelane to Lovelane.