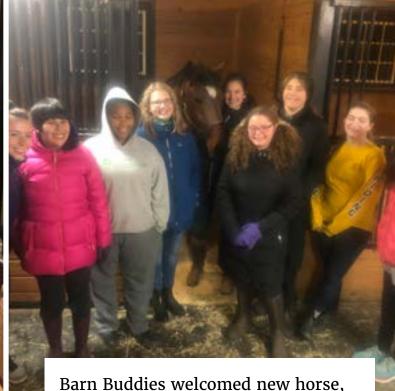

Amelia made a special visit to Lovelane to hand deliver a goodbye card to her favorite horse, Belle. Belle, nearly 25 years old, moved to Vermont to enjoy her well-deserved retirement!

Barnaby, to Lovelane. Barnaby,

addition to Lovelane's herd!

a beautiful Mustang, is a perfect