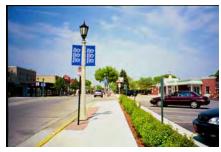

# Signage - Highest Rated

**Analysis:** The highest rated signs share some similar characteristics. They are at a pedestrian scale that fit in well with the character of the architecture. Signage can also consist of exhibiting a use, such as the presence of the table and chairs which say 'coffee house.'