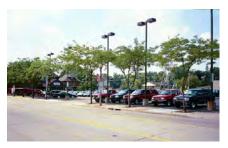

# Parking - Lowest Rated

**Analysis:** The low rated images indicate places with no or minimal relief from a 'sea of asphalt.' Some of the images show the negative impact of congestion or too many cars grouped into large parking lots.