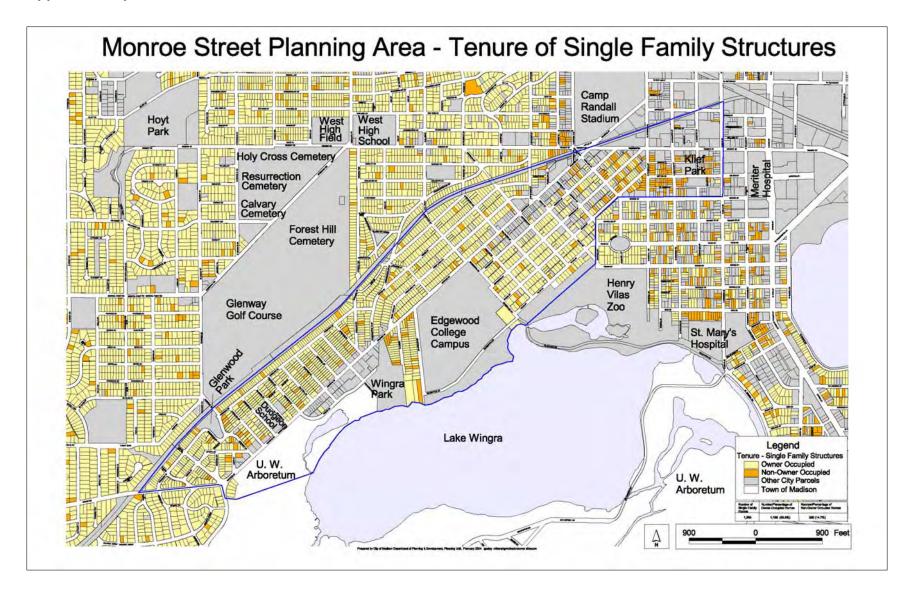

# **Neighborhood Housing and Historic Districts**

| Number of Single Family Homes:                 | 1,004     |
|------------------------------------------------|-----------|
| Percent of Owner Occupied Single Family Homes: | 91.8      |
| Number of Condominiums:                        | 3         |
| Total Number of Units:                         | 1,262     |
| Average Assessed Value of Single Family Homes: | \$154,239 |

### **Neighborhood Housing and Historic Districts**

| Number of Single Family Homes:                 | 395       |
|------------------------------------------------|-----------|
| Percent of Owner Occupied Single Family Homes: | 84.3      |
| Number of Condominiums:                        | 0         |
| Total Number of Units:                         | 736       |
| Average Assessed Value of Single Family Homes: | \$203,359 |