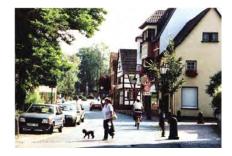

# Height, setback and relationship to Street - Lowest Rated

**Analysis:** Three of the lowest rated images are single-story buildings setback some distance from the sidewalk. The landscaped edge provides an uninteresting barrier to the pedestrian. The fourth image features a façade that is rather 'flat' and seems to close in towards the street.