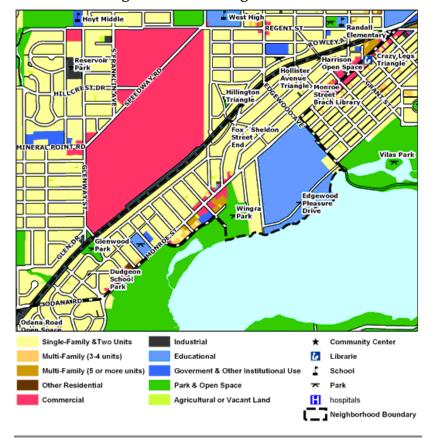

### **Public Facilities and Services**

| Fire Stations:               | Fire Station #4 (1437 Monroe Street), Fire Station #9 (201 North Midvale Boulevard)                                                               |
|------------------------------|---------------------------------------------------------------------------------------------------------------------------------------------------|
| Public<br>Health<br>Clinics: | South Madison Health and Family Center (2202 South<br>Park Street at Villager Shopping Center)                                                    |
| Library:                     | Monroe Street Branch (1705 Monroe Street), Sequoya<br>Branch (513 South Midvale Boulevard)                                                        |
| Parks and<br>Open Space:     | Dudgeon School Park, Glenwood Park, Glenway Golf<br>Course, Henry Vilas Park, Beach and Zoo, Hillington<br>Green, Tillitson Greenway, Wingra Park |
| Police<br>Districts:         | South District, Capt. Randy Gaber, 825 Hughes Pl,<br>266-5938                                                                                     |
| Polling<br>Place:            | Ward 65, Blessed Sacrament Catholic Church, 2131<br>Rowley Ave<br>Ward 66, Dudgeon Center For Community Programs,<br>3200 Monroe St               |
| Public<br>Schools:           | Randall Elementary School (1802 Regent St) or<br>Franklin Elementary School (305 W Lakeside St)                                                   |

# Neighborhood Facilities and Services

| Centers of<br>Worship: | Blessed Sacrament Church (2131 Rowley Avenue), St.<br>Andrew's Episcopal (1833 Regent Street), Religious<br>Society of Friends (1704 Roberts Court), Glenwood<br>Moravian Community Church (725 Gilmore Street),<br>Temple Beth El (2702 Arbor Drive) |
|------------------------|-------------------------------------------------------------------------------------------------------------------------------------------------------------------------------------------------------------------------------------------------------|
| Community<br>Centers:  | Dudgeon Center for Community Programs (3200<br>Monroe Street), Neighborhood House (29 S. Mills<br>Street), Monroe Street Fine Arts Center (2526 Monroe<br>Street)                                                                                     |
| Hospitals:             | St. Marys Medical Center (707 South Mills Street)<br>Meriter Hospital (202 South Park Street), University<br>of Wisconsin Medical Center (600 Highland Avenue)                                                                                        |

# **Neighborhood Housing and Historic Districts**

| Number of Single Family Homes:                 | 1,004     |
|------------------------------------------------|-----------|
| Percent of Owner Occupied Single Family Homes: | 91.8      |
| Number of Condominiums:                        | 3         |
| Total Number of Units:                         | 1,262     |
| Average Assessed Value of Single Family Homes: | \$154,239 |