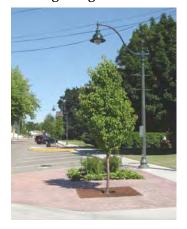

# Streetscape/landscape Character - Highest Rated

**Analysis**: The highest rated features use attractive pavement treatment and landscaped elements to enliven the pedestrian experience. Two of the images indicate attractive public art pieces.