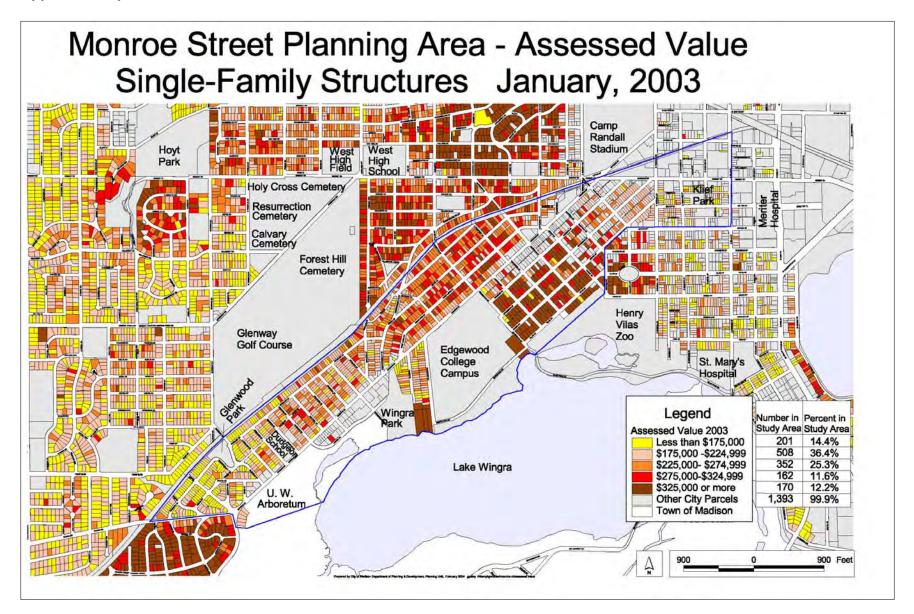

### 2. Demographic profile

The general census profile for the Monroe Street area consists of a number of census tracts as shown on the map to the right. The following table (compiled by the City of Madison Planning Department) extrapolates the census information to represent the specific study area.