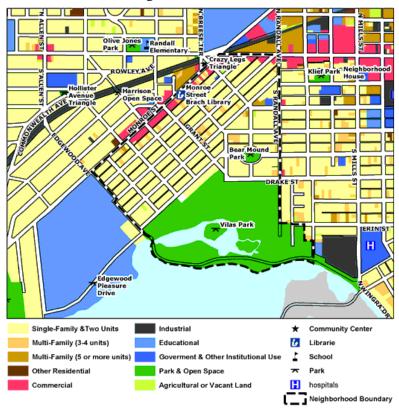

### **Public Facilities and Services**

| Fire Stations:               | Fire Station #4 (1437 Monroe Street), Fire Station #9 (201 North Midvale Boulevard)                                                               |
|------------------------------|---------------------------------------------------------------------------------------------------------------------------------------------------|
| Public<br>Health<br>Clinics: | South Madison Health and Family Center (2202 South<br>Park Street at Villager Shopping Center)                                                    |
| Library:                     | Monroe Street Branch (1705 Monroe Street), Sequoya<br>Branch (513 South Midvale Boulevard)                                                        |
| Parks and<br>Open Space:     | Dudgeon School Park, Glenwood Park, Glenway Golf<br>Course, Henry Vilas Park, Beach and Zoo, Hillington<br>Green, Tillitson Greenway, Wingra Park |
| Police<br>Districts:         | South District, Capt. Randy Gaber, 825 Hughes Pl,<br>266-5938                                                                                     |
| Polling<br>Place:            | Ward 65, Blessed Sacrament Catholic Church, 2131<br>Rowley Ave<br>Ward 66, Dudgeon Center For Community Programs,<br>3200 Monroe St               |
| Public<br>Schools:           | Randall Elementary School (1802 Regent St) or<br>Franklin Elementary School (305 W Lakeside St)                                                   |

# Neighborhood Facilities and Services

| Centers of<br>Worship: | Blessed Sacrament Church (2131 Rowley Avenue), St.<br>Andrew's Episcopal (1833 Regent Street), Religious<br>Society of Friends (1704 Roberts Court), Glenwood<br>Moravian Community Church (725 Gilmore Street),<br>Temple Beth El (2702 Arbor Drive) |
|------------------------|-------------------------------------------------------------------------------------------------------------------------------------------------------------------------------------------------------------------------------------------------------|
| Community<br>Centers:  | Dudgeon Center for Community Programs (3200<br>Monroe Street), Neighborhood House (29 S. Mills<br>Street), Monroe Street Fine Arts Center (2526 Monroe<br>Street)                                                                                     |
| Hospitals:             | St. Marys Medical Center (707 South Mills Street)<br>Meriter Hospital (202 South Park Street), University<br>of Wisconsin Medical Center (600 Highland Avenue)                                                                                        |

### **Public Facilities and Services**

| Fire Stations:            | Fire Station #4 (1437 Monroe Street)                                                            |  |
|---------------------------|-------------------------------------------------------------------------------------------------|--|
| Public Health<br>Clinics: | South Madison Health and Family Center (2202<br>South Park Street at Villager Shopping Center)  |  |
| <u>Library:</u>           | Central Library (201 West Mifflin Street), Monroe<br>Street Branch (1705 Monroe Street)         |  |
| Parks and<br>Open Space:  | Edward Klief Park, Bear Mound Park, Henry Vilas<br>Park, Beach, and Zoo                         |  |
|                           | Randall Elementary School (1802 Regent St) or<br>Franklin Elementary School (305 W Lakeside St) |  |
| Public Schools:           | Hamilton Middle School (4801 Waukesha St)                                                       |  |
|                           | West High School (30 Ash St)                                                                    |  |

# Neighborhood Facilities and Services

| Centers of<br>Worship: | Beth Israel Center (1406 Mound Street), Islamic Center of Madison (21 North Orchard Street), Madison Chinese Christian Church (1510 Madison Street), Faith Community Bible Church (1517 Regent Street), University Bible Fellowship (1609 Monroe Street), St. James Catholic Church (1204 St. James Court), Trinity United Methodist Church (1123 Vilas Avenue). |  |
|------------------------|------------------------------------------------------------------------------------------------------------------------------------------------------------------------------------------------------------------------------------------------------------------------------------------------------------------------------------------------------------------|--|
| Community Centers:     | Neighborhood House (29 South Mills), Monroe Street<br>Fine Arts Center (2526 Monroe Street)                                                                                                                                                                                                                                                                      |  |
| Hospitals:             | St. Mary's Medical Center (707 South Mills Street)<br>Meriter Hospital (202 South Park Street), University of<br>Wisconsin Medical Center (600 Highland Avenue)                                                                                                                                                                                                  |  |