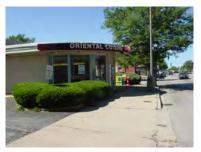

Signage - Lowest Rated

**Analysis**: Two of the signs are too large and dominate over the building character. They look like they are meant to be seen by passing cars a great distance away. The Dairy Queen store features too many signs of several different styles.