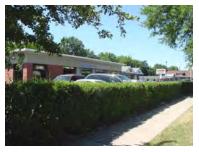

### **Ground Floor Treatment of Retail - Lowest Rated**

**Analysis:** The lowest rated images indicate a 'dead' streetscape character. Two images indicate closed windows or uses turning their backs to the street. The other image lacks an active pedestrian oriented use. The buildings have some architectural detail along the sidewalk but there is no activity or goods displayed.