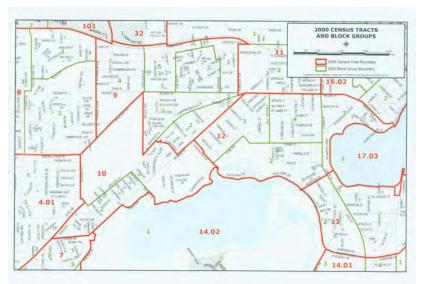

### 2. Demographic profile

The general census profile for the Monroe Street area consists of a number of census tracts as shown on the map to the right. The following table (compiled by the City of Madison Planning Department) extrapolates the census information to represent the specific study area.