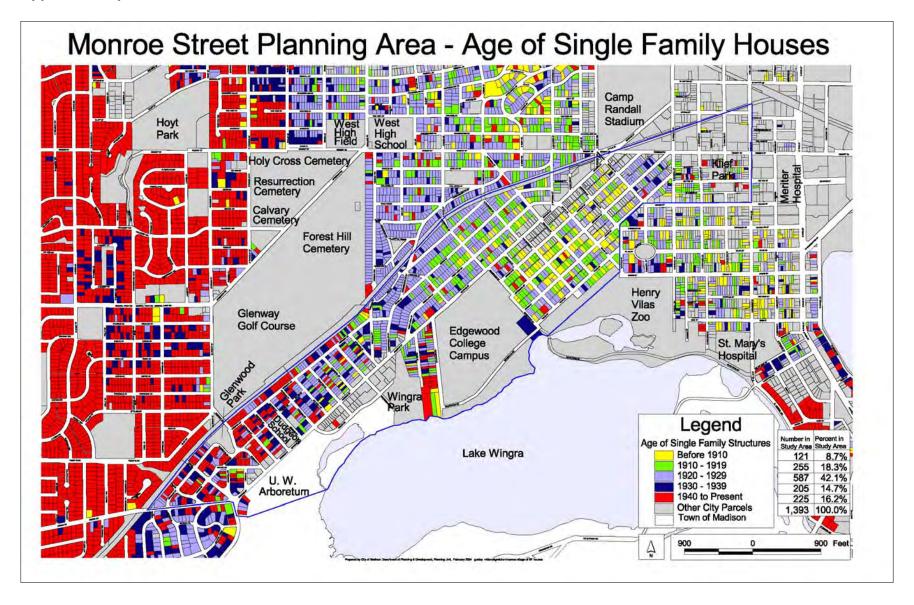

# **Neighborhood Housing and Historic Districts**

| Number of Single Family Homes:                 | 1,004     |
|------------------------------------------------|-----------|
| Percent of Owner Occupied Single Family Homes: | 91.8      |
| Number of Condominiums:                        | 3         |
| Total Number of Units:                         | 1,262     |
| Average Assessed Value of Single Family Homes: | \$154,239 |

### **Neighborhood Housing and Historic Districts**

| Number of Single Family Homes:                 | 395       |
|------------------------------------------------|-----------|
| Percent of Owner Occupied Single Family Homes: | 84.3      |
| Number of Condominiums:                        | 0         |
| Total Number of Units:                         | 736       |
| Average Assessed Value of Single Family Homes: | \$203,359 |