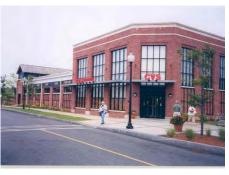

### **RESULTS**

Height, setback and relationship to street - Highest Rated

**Analysis:** The highest rated images feature buildings of multiple stories with first floor elements attractive to pedestrians. The buildings are placed up near the sidewalk edge and feature setbacks and 'a house like' massing elements that break down the scale of the buildings.

# **Ground Floor Treatment of Retail-Highest Rated**

**Analysis:** The highest rated images all contain elements that provide seasonal delight to pedestrians either in the form of signage, display of merchandise, attractive building detail or by featuring an activity.