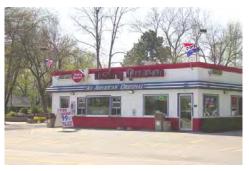

Signage - Lowest Rated

**Analysis**: Two of the signs are too large and dominate over the building character. They look like they are meant to be seen by passing cars a great distance away. The Dairy Queen store features too many signs of several different styles.