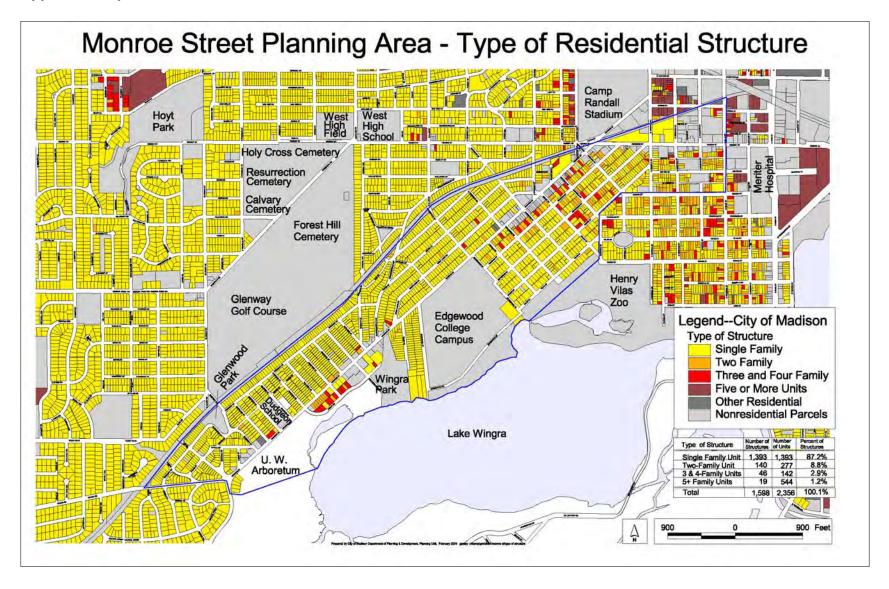

# **Neighborhood Housing and Historic Districts**

| Number of Single Family Homes:                 | 1,004     |
|------------------------------------------------|-----------|
| Percent of Owner Occupied Single Family Homes: | 91.8      |
| Number of Condominiums:                        | 3         |
| Total Number of Units:                         | 1,262     |
| Average Assessed Value of Single Family Homes: | \$154,239 |

### **Neighborhood Housing and Historic Districts**

| Number of Single Family Homes:                 | 395       |
|------------------------------------------------|-----------|
| Percent of Owner Occupied Single Family Homes: | 84.3      |
| Number of Condominiums:                        | 0         |
| Total Number of Units:                         | 736       |
| Average Assessed Value of Single Family Homes: | \$203,359 |