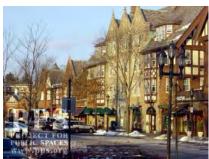

### **RESULTS**

Height, setback and relationship to street - Highest Rated

**Analysis:** The highest rated images feature buildings of multiple stories with first floor elements attractive to pedestrians. The buildings are placed up near the sidewalk edge and feature setbacks and 'a house like' massing elements that break down the scale of the buildings.

The second image of a night shot may be more an indication of lighting than of the actual height acceptance.