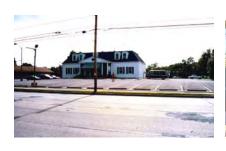

# Parking - Lowest Rated

**Analysis:** The low rated images indicate places with no or minimal relief from a 'sea of asphalt.' Some of the images show the negative impact of congestion or too many cars grouped into large parking lots.