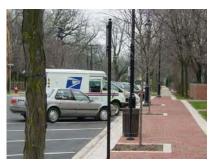

# Parking - Highest Rated

**Analysis:** These images all feature landscape elements that help reduce the amount of asphalt and provide elements that comfort the pedestrian, including special paving, trees and landscape, signage and streetscape elements.

# Parking - Lowest Rated

**Analysis:** The low rated images indicate places with no or minimal relief from a 'sea of asphalt.' Some of the images show the negative impact of congestion or too many cars grouped into large parking lots.