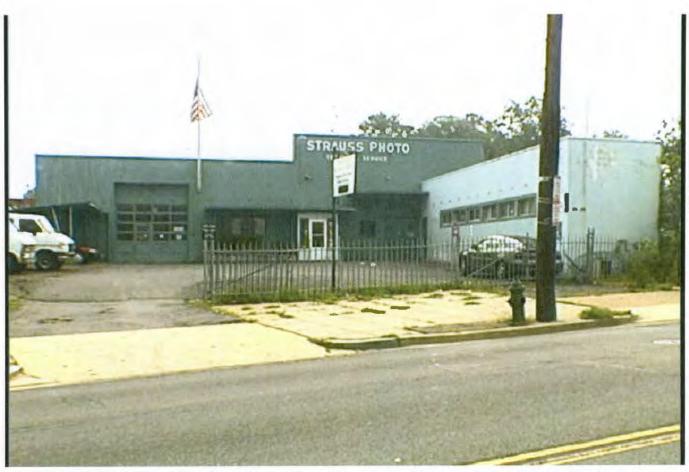

Date: May 04, 2016

Cap Id: R1600157

D.C. Historic Preservation Office 1100 4th Street S.W. , Rm E650 Washington, DC 20024

Re: Request for clearance of premises subject to razing operations

An application to raze the structure identified below, located in the District of Columbia, was filed on this date with the Permit Operations Division. Our records do not reveal any kind of conservation holds on this property. We are hereby requesting confirmation from your office, in order to release the subject permit.

Address: 508 K ST NW

#### LOT: 0023 SQUARE: 0484 TYPE:

Please notify our office of the satisfactory completion of your inspection of the premises, by filling out the clearance section below and returning this form to the D.C.R.A. Permit Operations Division, 1100 4th Street S.W., Washington D.C. 20024.

VIEW FROM K STREET-SIDEWALK LOOKING SOUTHWEST

VIEW FROM K STREET LOOKING SOUTH

### Square 484 Historic Buildings

STREET VIEWS AS shalom baranes associates antimum

VIEW FROM ALLEY LOOKING SOUTH