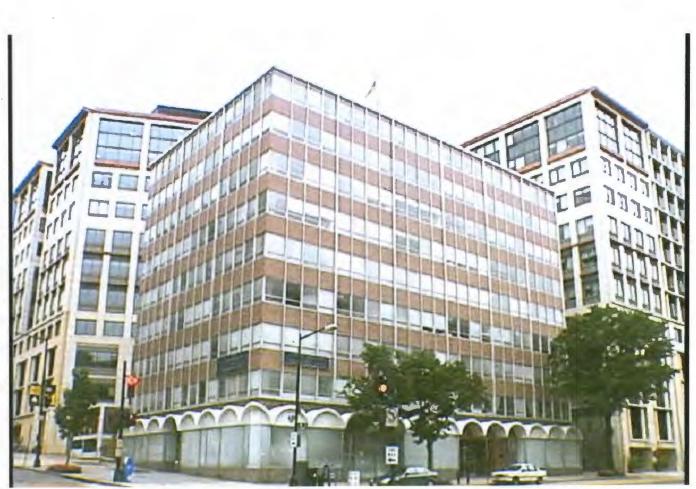

5/13/2016 - Formal application for 2100 K Street NW, filed at DCRA on 4/28/2016 has not yet been submitted to HPO

# 0074 0832 07/25/2004

2100 K Street NW

Page 1 of 1

5/13/2016 - Formal application for

4306 Fessenden Street NW – dwelling raze, filed at DCRA on 5/4/2016 has not yet been submitted to HPO

VIEW FROM K STREET-SIDEWALK LOOKING SOUTHWEST

VIEW FROM K STREET LOOKING SOUTH

### Square 484 Historic Buildings

STREET VIEWS AS shalom baranes associates antimum

VIEW FROM ALLEY LOOKING SOUTH

## Square 484 Historic Buildings

WASHINGTON, D.C 17014 Preman and anti-

STREET VIEWS A6

shalom baranes associates architects

4 ....

Government of the District of Columbia

TO SCHEDULE INSPECTIONS PLEASE CALL (202) 442 - 9557