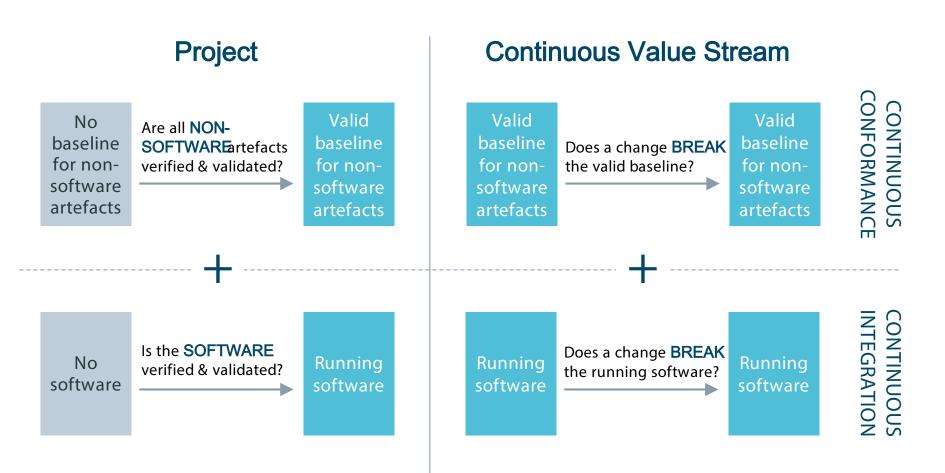

## Deploying software requires not only Continuous Integration, but also Continuous Conformance

#### **CONTINUOUS CONFORMANCE**

Ensures the quality of NON-SOFTWARE artefacts

#### **CONTINUOUS INTEGRATION**

Ensures the quality of the SOFTWARE

CONTINUOUS DEPLOYMENT