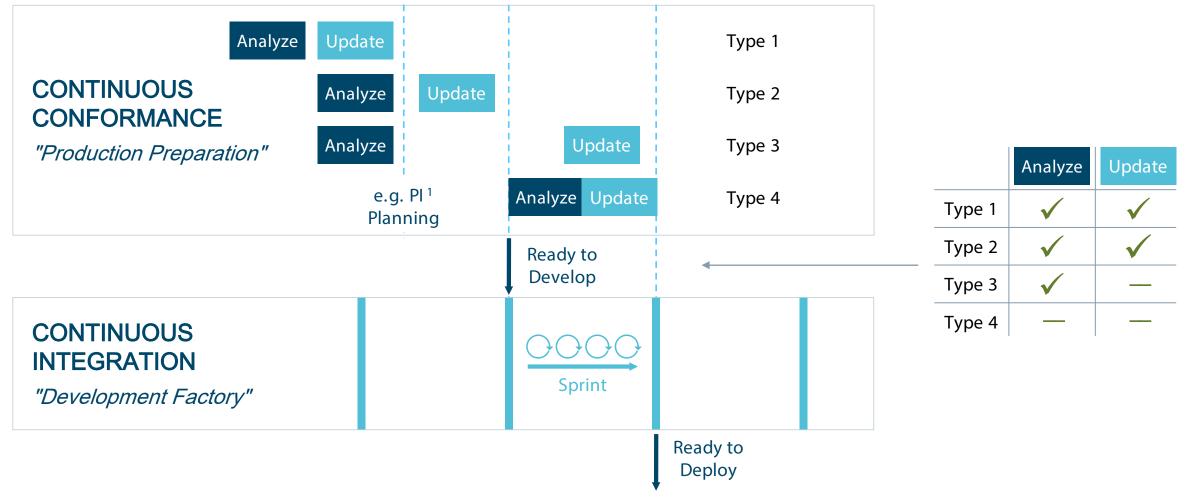

## Deploying software requires not only Continuous Integration, but also Continuous Conformance

## Continuous Conformance enables high deployment frequencies, while ensuring industrial quality

## Continuous Conformance is manageable Example

<sup>=</sup> for this feature the non-software artefact of the Continuous Conformance criteria has to be updated