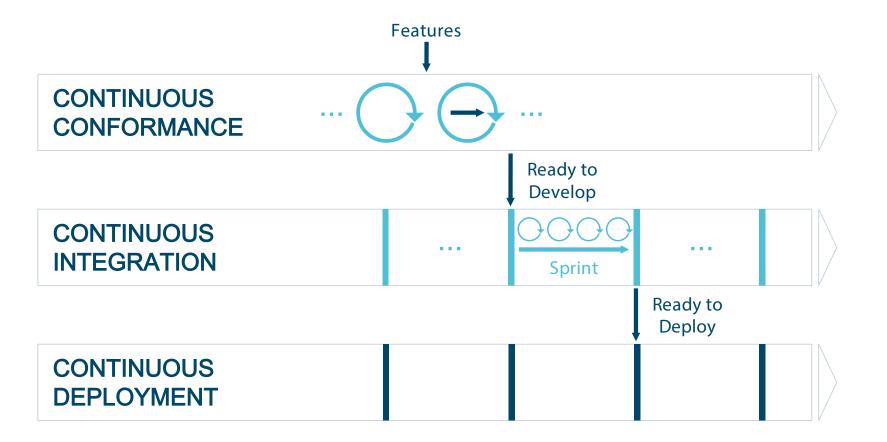

## Deploying software requires not only Continuous Integration, but also Continuous Conformance

## Shift Left is a key success factor for all continuous aspects