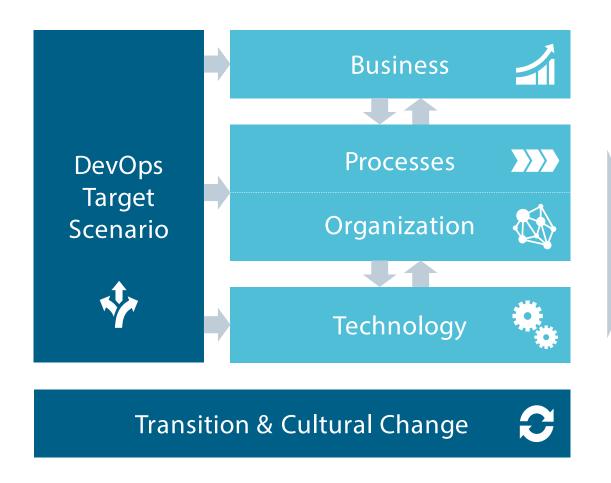

## Establishing Continuous Delivery and DevOps requires a targeted, organizational transformation