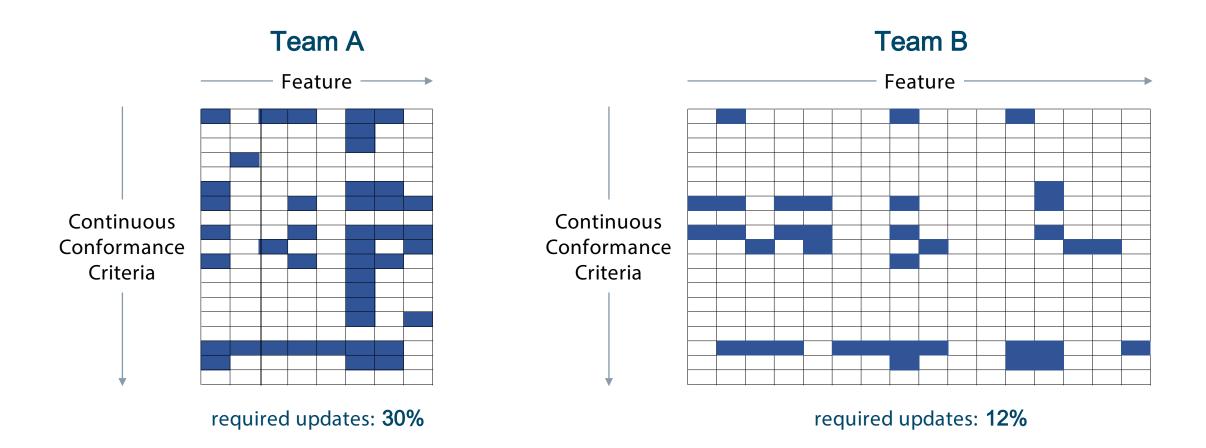

## Continuous Conformance enables high deployment frequencies, while ensuring industrial quality

## OF CONTINUOUS CONFORMANCE IS KEY