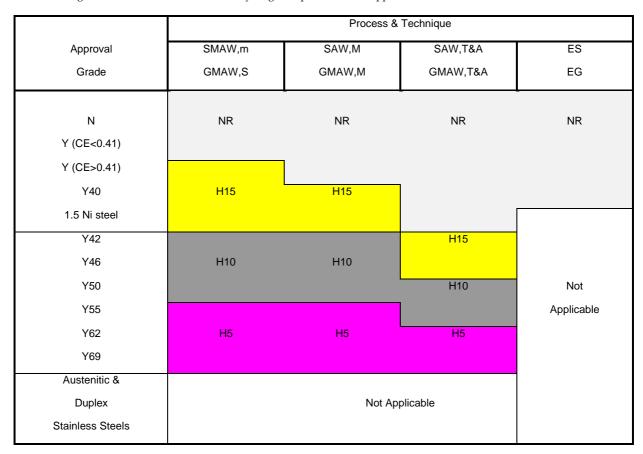

## Low Hydrogen Approval

This appears as a column heading for approvals under Sections 3, 4, 5, and 7. It does not appear for approvals under Section 6, 8 and 9 as the significance of hydrogen content is unclear and there are no currently agreed test methods for electroslag and electrogas welding and for the welding of austenitic and duplex stainless steels and aluminium alloys.

| No | <b>No</b> hydrogen approval. |
|----|------------------------------|

- H15 low Hydrogen approved, conforming to standard weld metal containing not more 15 cm³ of hydrogen in 100 g of weld deposit.
- H10 low Hydrogen approved, conforming to standard weld metal containing not more 10 cm<sup>3</sup> of hydrogen in 100 g of weld deposit.
- H5 low Hydrogen approved, conforming to standard weld metal containing not more 5 cm<sup>3</sup> of hydrogen in 100 g of weld deposit.
- NR testing for low hydrogen approval is **Not Required**, because the consumable and process in which it is used are not considered to involve a risk of hydrogen cracking in normal construction.