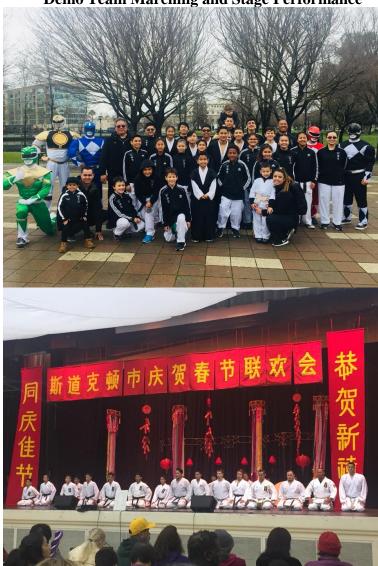

Sunday Leadership-Demo April 14<sup>th</sup> 11am – 1pm Leadership Meeting Ranking Green 3 –Black Belts Only! Main dojo meeting location. 41<sup>st</sup> Annual Chinese New Year Parade & Festival Tibon's Goju Ryu Fighting Arts Demo Team Marching and Stage Performance

Tibon's Goju Ryu Fighting Arts Karate was approached by members of the Chinese Cultural Society and asked us to preform on stage and march in the parade at the Annual 41<sup>st</sup> Chinese New Year's Festival. We also had our Tibon's Rangers to participate in the marching, and in the Festival after our demonstration becoming a hit at the Festival taking photos with children, parents, and event Security wanted a photo with them. Each year Tibon's Goju Ryu Karate participates in festivals to help do our part in the community in raising funds and education of traditional Goju Ryu Uchiage-Kai Karate. Thank you for your support!

## 41<sup>st</sup> Annual Chinese New Year Parade & Festival Tibon's Goju Ryu Fighting Arts Demo Team Marching and Stage Performance

Every year Tibon's Goju Ryu Fighting Arts does its part for community involvement. Our goal is to make a difference in our community with our student's demonstration of our way of Karate. We strive to develop our students in understanding how to give back to community with positive impact while demonstrating respect, discipline, courtesy, good manners, and quality Goju Ryu Karate. Over the past 36 years Tibon's Goju Ryu Fighting Arts has done this, and it is now a part of our development program to our students, who are able to continue training in our Karate style and the quality of this ancient martial art system. We thank all our family's and students for your constant support to help us be the "Best in San Joaquin" Best of Martial Arts Schools the past 10 years since the Best of San Joaquin was started. Thank you again. Sensei Gene Tibon and Yvonne Tibon