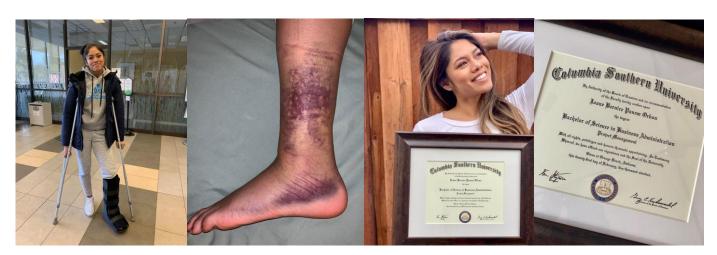

# Sensei Joane Orbon's Olympic Dream is Still Alive May Be Slowed Down Due to Broken Ankle But Not Done!

# She Chases New Dreams with Just Receiving her Bachelor Degree and World Karate Experiences

With Seminars, Workshop Camps, Private Lessons, and Possible Future Satellite Dojo Part of Tibon's Goju Ryu Organization in Bay Area

Sr National Silver Medalist (2015, 2017)

Sr National Champion (2016)

Jr National Champion (2008-2014)

Awarded USA Female Athlete of the Year Award at USA Team Trials Reno, Nv 2018

We are proud of our Sensei Joane's incredible accomplishments over the last 18 years of training in Goju Ryu Karate at Tibon's Goju Ryu Fighting Arts. After a whirlwind experience around the world the past 3 years to be ranked at one time 8<sup>th</sup> in the world rated by WKF, the World Karate Federation the World Body under the International Olympic Committee Joane has to recover from the devastating injury that has taken her out of the ranking race for now, but not out to win a spot in the Olympic Games Roster for 2020 in Tokyo Japan for now, she has not given up and still works to regain her strength to return to the competition circuit to give it her best. She is still young and when her ankle heals, she will return to competition when the opportunity permits. We continue to support her in her new challenges and goals in her karate life and personal goals. We are most proud of her for continuing her education to have graduated last week with a Bachelor Degree from Columbia Southern University while still becoming a world class professional karate athlete.