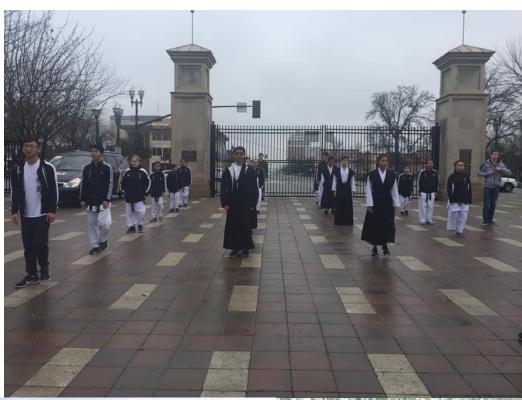

Sunday Leadership-Demo April 14<sup>th</sup> 11am – 1pm Leadership Meeting Ranking Green 3 –Black Belts Only! Main dojo meeting location. 41<sup>st</sup> Annual Chinese New Year Parade & Festival Tibon's Goju Ryu Fighting Arts Demo Team Marching and Stage Performance

Tibon's Goju Ryu Fighting Arts Karate was approached by members of the Chinese Cultural Society and asked us to preform on stage and march in the parade at the Annual 41<sup>st</sup> Chinese New Year's Festival. We also had our Tibon's Rangers to participate in the marching, and in the Festival after our demonstration becoming a hit at the Festival taking photos with children, parents, and event Security wanted a photo with them. Each year Tibon's Goju Ryu Karate participates in festivals to help do our part in the community in raising funds and education of traditional Goju Ryu Uchiage-Kai Karate. Thank you for your support!

## 41<sup>st</sup> Annual Chinese New Year Parade & Festival Tibon's Goju Ryu Fighting Arts Demo Team Marching and Stage Performance

Every year Tibon's Goju Ryu Fighting Arts does its part for community involvement. Our goal is to make a difference in our community with our student's demonstration of our way of Karate. We strive to develop our students in understanding how to give back to community with positive impact while demonstrating respect, discipline, courtesy, good manners, and quality Goju Ryu Karate. Over the past 36 years Tibon's Goju Ryu Fighting Arts has done this, and it is now a part of our development program to our students, who are able to continue training in our Karate style and the quality of this ancient martial art system. We thank all our family's and students for your constant support to help us be the "Best in San Joaquin" Best of Martial Arts Schools the past 10 years since the Best of San Joaquin was started. Thank you again. Sensei Gene Tibon and Yvonne Tibon