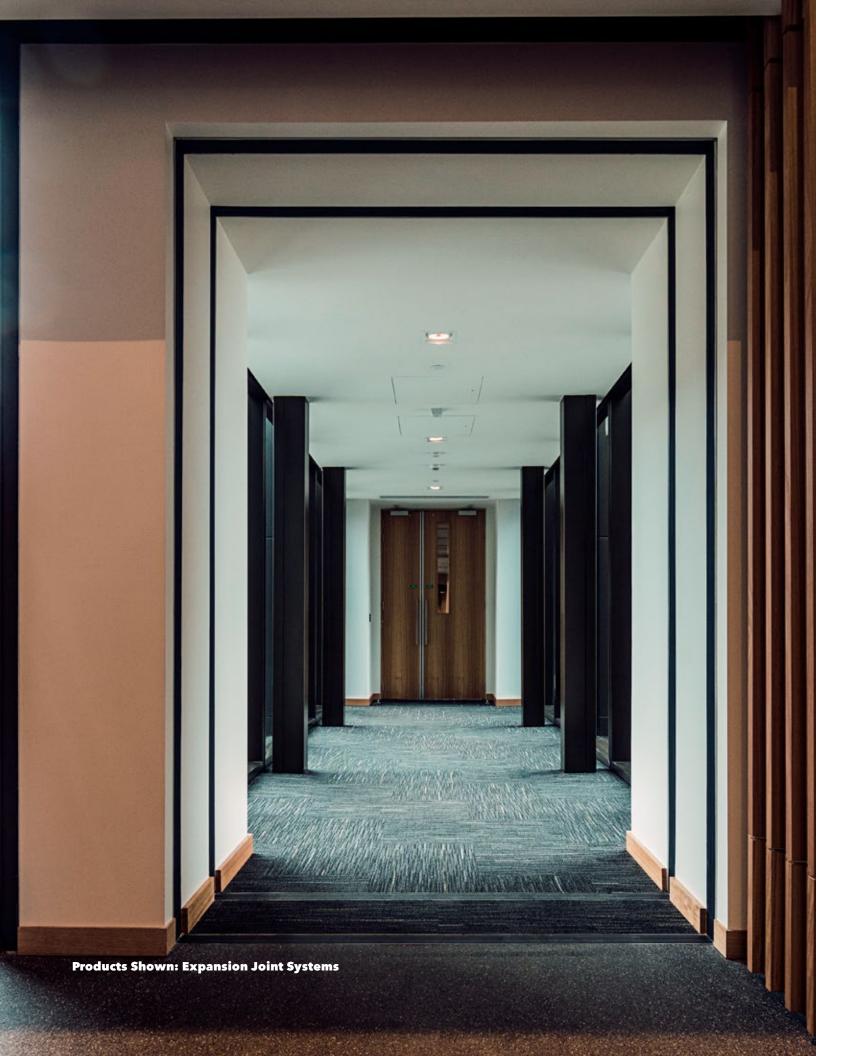

#### They're not just Expansion Joint Systems.

# They're masters of movement.

Our seamless Expansion Joint Systems allow for the natural shifting and movement of buildings and are engineered to handle every condition. Prevent the spread of smoke and fire with our Fireline® Fire Barriers and stand up to harsh conditions with our parking protection. Protect your buildings and yourself from liability and let one of our Expansion Joint Experts find the perfect solution for your structure.