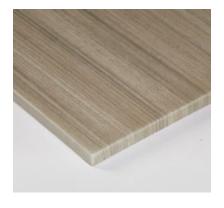

Woodlands™ Faux-Wood Patterns

## 3D trim

Get the look of real wood with the durability and impact resistance of wall protection with 3D Trim.

Standard Solid Colors

Elements™ Patterns

Woodlands™ Faux-Wood Patterns

## durable panels

Our elevator panels fully wrapped with our Palladium® Rigid Sheet Wall Protection material which makes them extremely durable.

Standard Solid Colors

Elements™ Patterns

Woodlands™ Faux-Wood