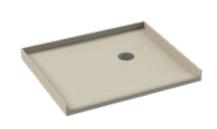

## shower bases

Our Shower Bases are made from our BioPrism® Solid Surface material and are solid poured instead of foam filled for added durability and increased weight support. Because we manufacture our bases in-house, we also have the ability to customize the drain location to accommodate existing plumbing conditions or new construction project needs.

Solid Colors \$

Small Particulate \$\$

Medium Particulate \$\$\$