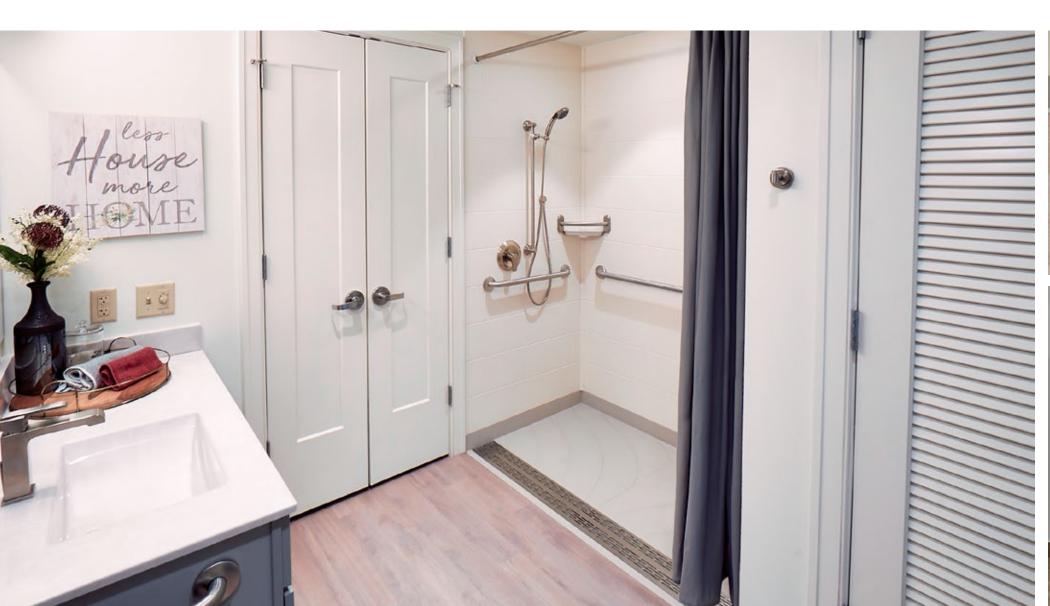

#### They're not just Washroom Systems.

# They're dirt defiers.

Clean and luxurious. That's how bathrooms should feel! Our Shower Bases, Shower Walls and Privacy Partitions keep difficult areas immaculate, yet indulgent at the same time. Made of BioPrism® Solid Surface, our washroom systems inhibit the growth of mold and mildew and are easily repairable. Scratches, cracks and vandalism can easily be buffed out to keep your washrooms looking lavish.

## shower walls

Surround your shower + restroom areas with BioPrism® Solid Surface. Use our smooth panel for a traditional look or decorative panels to get the look of tile without the grout.

Need shower rods and curtains? We can provide those, too! Search 'shower curtains' on inpro.com.

## shower bases

Our Shower Bases are made from our BioPrism® Solid Surface material and are solid poured instead of foam filled for added durability and increased weight support. Because we manufacture our bases in-house, we also have the ability to customize the drain location to accommodate existing plumbing conditions or new construction project needs.

## toilet partitions

Our partitions protect privacy, are easily repairable and can be customized in size to meet the needs of your project. With non-porous surfaces that stand up to mold and mildew, these strong partitions not only look good, but will save you time and money on ongoing maintenance.