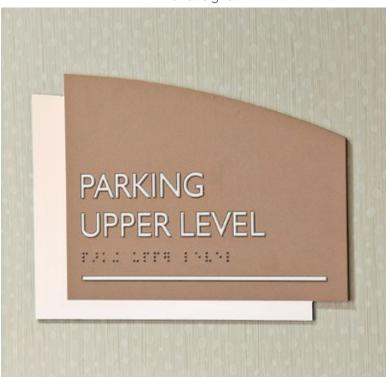

#### They're not just Architectural Signs.

# They're direction definers.

Get interior architectural signage made to meet your look and brand of your building complex. In addition to creating your signage, we can also install it. Our professional team will be there every step of the way to ensure your products are installed with the expertise they require.

## standard designs

Created to take the headache out of sign selection, our standard sign designs feature popular shapes and are available in a variety of materials and colors.

Elements™ Patterns

Woodlands™ Faux-Wood

Photopolymer Colors

Photopolymer Wood Grains