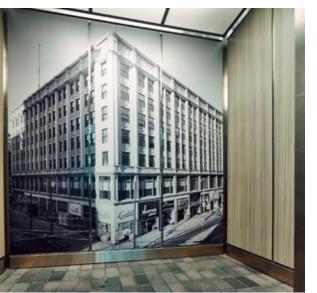

# They're legends of lift.

Furniture, groceries, children and pets... your elevator walls aren't safe. Until now! Get the elevated look you want without the dings, scratches and gouges with Inpro's Elevator Interiors. Our elevator panels are clad in the same durable material as our wall protection to save on constant maintenance and endless repairs. With a variety of colors, woodgrain patterns, custom imagery and the ability to add your logo, you'll make a lasting impression on guests by making your elevators look legendary.

## cab designs

Choose from 9 standard panel configurations that you can customize with different colors, finishes and images.

Standard Solid Colors

Elements™ Patterns

Woodlands™ Faux-Wood

Custom Imagery

Stainless Steel

Custom Imagery

Stainless Steel