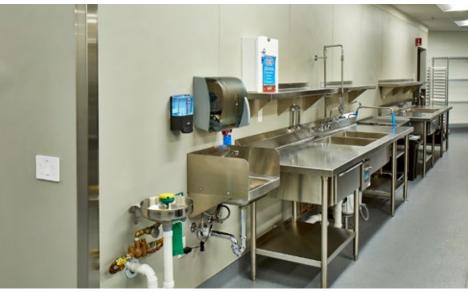

# They're dirt defiers.

Clean and luxurious. That's how bathrooms should feel! Our Shower Bases, Shower Walls and Privacy Partitions keep difficult areas immaculate, yet indulgent at the same time. Made of BioPrism® Solid Surface, our washroom systems inhibit the growth of mold and mildew and are easily repairable. Scratches, cracks and vandalism can easily be buffed out to keep your washrooms looking lavish.

## shower walls

Surround your shower + restroom areas with BioPrism® Solid Surface. Use our smooth panel for a traditional look or decorative panels to get the look of tile without the grout.

Need shower rods and curtains? We can provide those, too! Search 'shower curtains' on inpro.com.

## shower bases

Our Shower Bases are made from our BioPrism® Solid Surface material and are solid poured instead of foam filled for added durability and increased weight support. Because we manufacture our bases in-house, we also have the ability to customize the drain location to accommodate existing plumbing conditions or new construction project needs.

## toilet partitions

Our partitions protect privacy, are easily repairable and can be customized in size to meet the needs of your project. With non-porous surfaces that stand up to mold and mildew, these strong partitions not only look good, but will save you time and money on ongoing maintenance.