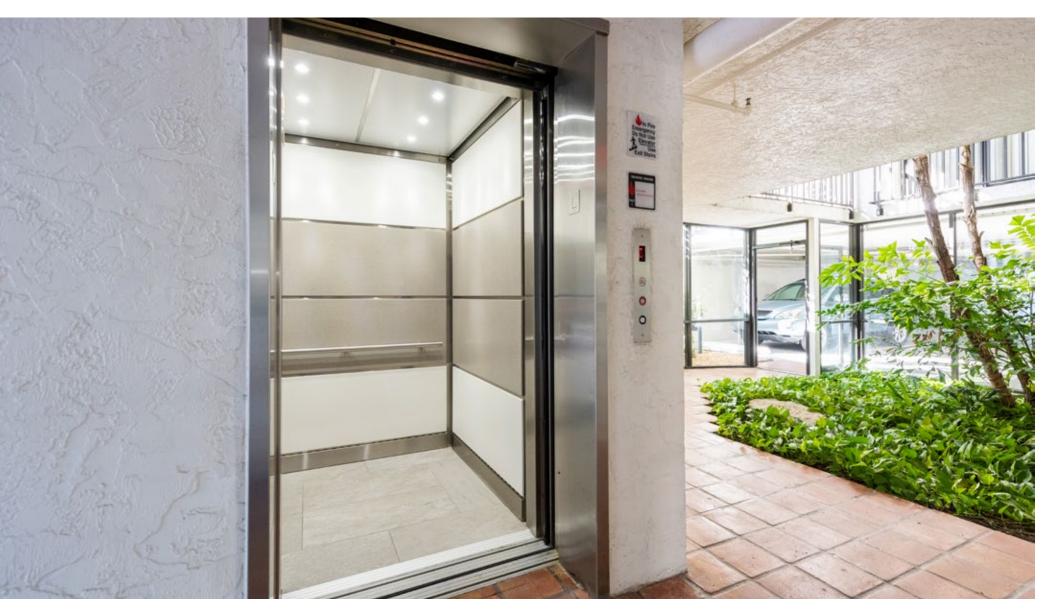

#### They're not just Elevator Interiors.

# They're legends of lift.

Furniture, groceries, children and pets... your elevator walls aren't safe. Until now! Get the elevated look you want without the dings, scratches and gouges with Inpro's Elevator Interiors. Our elevator panels are clad in the same durable material as our wall protection to save on constant maintenance and endless repairs. With a variety of colors, woodgrain patterns, custom imagery and the ability to add your logo, you'll make a lasting impression on guests by making your elevators look legendary.

## cab designs

Choose from 9 standard panel configurations that you can customize with different colors, finishes and images.

Standard Solid Colors

Elements™ Patterns

Woodlands™ Faux-Wood

Custom Imagery

Stainless Steel

## durable panels

Our elevator panels fully wrapped with our Palladium® Rigid Sheet Wall Protection material which makes them extremely durable.

Standard Solid Colors

Elements™ Patterns

Woodlands™ Faux-Wood

## accessories

Protect the panels in your cab with handrails and wall guards. Available in straight, bent or returned profiles.

Brushed Stainless Steel

Brushed Brass

Brushed Bronze