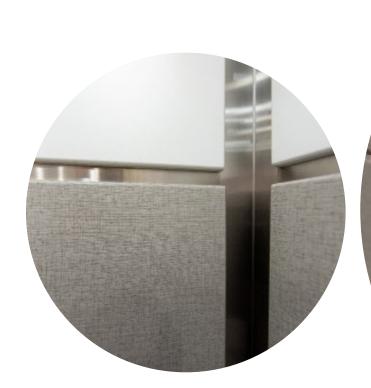

# They're legends of lift.

Furniture, groceries, children and pets... your elevator walls aren't safe. Until now! Get the elevated look you want without the dings, scratches and gouges with Inpro's Elevator Interiors. Our elevator panels are clad in the same durable material as our wall protection to save on constant maintenance and endless repairs. With a variety of colors, woodgrain patterns, custom imagery and the ability to add your logo, you'll make a lasting impression on guests by making your elevators look legendary.

## durable panels

Our elevator panels fully wrapped with our Palladium® Rigid Sheet Wall Protection material which makes them extremely durable.

Standard Solid Colors

Elements™ Patterns

Woodlands™ Faux-Wood