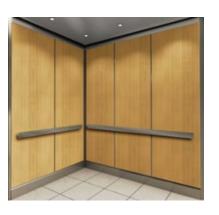

# They're legends of lift.

Furniture, groceries, children and pets... your elevator walls aren't safe. Until now! Get the elevated look you want without the dings, scratches and gouges with Inpro's Elevator Interiors. Our elevator panels are clad in the same durable material as our wall protection to save on constant maintenance and endless repairs. With a variety of colors, woodgrain patterns, custom imagery and the ability to add your logo, you'll make a lasting impression on guests by making your elevators look legendary.

## cab designs

Choose from 9 standard panel configurations that you can customize with different colors, finishes and images.

Standard Solid Colors

Elements™ Patterns

Woodlands™ Faux-Wood

Custom Imagery

Stainless Steel

## durable panels

Our elevator panels fully wrapped with our Palladium® Rigid Sheet Wall Protection material which makes them extremely durable.

Standard Solid Colors

Elements™ Patterns

Woodlands™ Faux-Wood