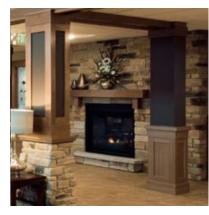

# They're legends of lift.

Furniture, groceries, children and pets... your elevator walls aren't safe. Until now! Get the elevated look you want without the dings, scratches and gouges with Inpro's Elevator Interiors. Our elevator panels are clad in the same durable material as our wall protection to save on constant maintenance and endless repairs. With a variety of colors, woodgrain patterns, custom imagery and the ability to add your logo, you'll make a lasting impression on guests by making your elevators look legendary.

## cab designs

Choose from 9 standard panel configurations that you can customize with different colors, finishes and images.

Standard Solid Colors

Elements™ Patterns

Woodlands™ Faux-Wood

Custom Imagery

Stainless Steel

## durable panels

Our elevator panels fully wrapped with our Palladium® Rigid Sheet Wall Protection material which makes them extremely durable.

Standard Solid Colors

Elements™ Patterns

Woodlands™ Faux-Wood