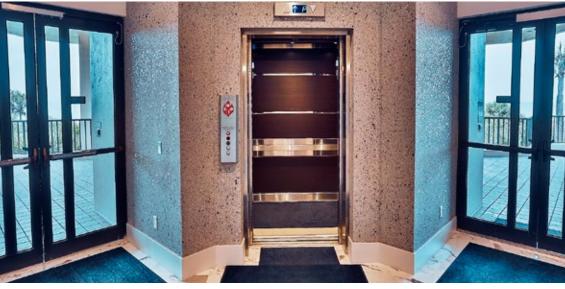

#### They're not just Elevator Interiors.

# They're legends of lift.

Furniture, groceries, children and pets... your elevator walls aren't safe. Until now! Get the elevated look you want without the dings, scratches and gouges with Inpro's Elevator Interiors. Our elevator panels are clad in the same durable material as our wall protection to save on constant maintenance and endless repairs. With a variety of colors, woodgrain patterns, custom imagery and the ability to add your logo, you'll make a lasting impression on guests by making your elevators look legendary.

## cab designs

Choose from 9 standard panel configurations that you can customize with different colors, finishes and images.

Standard Solid Colors

Elements™ Patterns

Woodlands™ Faux-Wood

Custom Imagery

Stainless Steel

## durable panels

Our elevator panels fully wrapped with our Palladium® Rigid Sheet Wall Protection material which makes them extremely durable.

Standard Solid Colors

Elements™ Patterns

Woodlands™ Faux-Wood