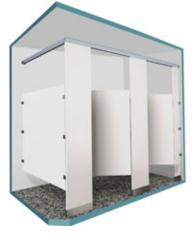

#### They're not just Washroom Systems.

# They're dirt defiers.

Clean and luxurious. That's how bathrooms should feel! Our Shower Bases, Shower Walls and Privacy Partitions keep difficult areas immaculate, yet indulgent at the same time. Made of BioPrism® Solid Surface, our washroom systems inhibit the growth of mold and mildew and are easily repairable. Scratches, cracks and vandalism can easily be buffed out to keep your washrooms looking lavish.

## toilet partitions

Our partitions protect privacy, are easily repairable and can be customized in size to meet the needs of your project. With non-porous surfaces that stand up to mold and mildew, these strong partitions not only look good, but will save you time and money on ongoing maintenance.