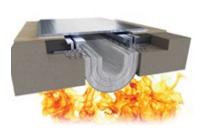

# They're masters of movement.

Our seamless Expansion Joint Systems allow for the natural shifting and movement of buildings and are engineered to handle every condition. Prevent the spread of smoke and fire with our Fireline® Fire Barriers and stand up to harsh conditions with our parking protection. Protect your buildings and yourself from liability and let one of our Expansion Joint Experts find the perfect solution for your structure.

## fireline® 520

Designed with installation in mind, the Fireline® 520 system installs 3x faster than other products on the market. This fire barrier installs with consistency and efficiency.