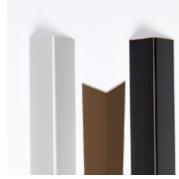

## corner guards

Protect corners from damage and keep your facility looking newer longer with corner guards.

Standard Solid Colors

Elements™ Patterns

Woodlands™ Faux-Wood

Aluminum or Stainless Steel

## corner guards

**Anodized Corner Guards** 

160 Blunose Corner Guard

Stainless Steel Corner Guard