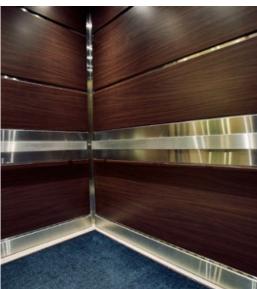

# They're legends of lift.

Furniture, groceries, children and pets... your elevator walls aren't safe. Until now! Get the elevated look you want without the dings, scratches and gouges with Inpro's Elevator Interiors. Our elevator panels are clad in the same durable material as our wall protection to save on constant maintenance and endless repairs. With a variety of colors, woodgrain patterns, custom imagery and the ability to add your logo, you'll make a lasting impression on guests by making your elevators look legendary.

## durable panels

Our elevator panels fully wrapped with our Palladium® Rigid Sheet Wall Protection material which makes them extremely durable.

Standard Solid Colors

Elements™ Patterns

Woodlands™ Faux-Wood