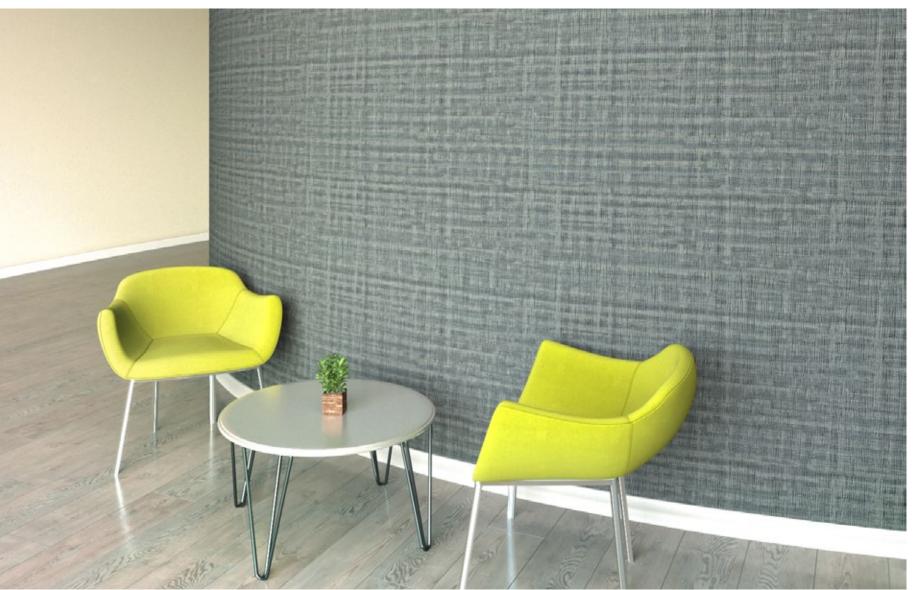

# They're ding diminishers.

People move through your building every day. The moving carts, furniture pieces and everyday backpacks and totes - the space comes alive with activity. Protect interiors and make them look good in the process so the movement can go on without making a dent. Ricochet® Flexible Wall Protection, Corner Guards, Aspex® Printed Wall Protection and Wall Panels not only protect, but enhance your interiors.

## ricochet®

Ricochet® Flexible Wall Protection combines the look of premium wallcovering with the durability of rigid sheet, so your walls can make an impact and take an impact. View all patterns at inpro.com

## aspex®

Get the high-impact durability of PETG Sheet with the clear, crisp imagery of digital printing. With Aspex® Printed Wall Protection, you won't have to worry about the image being scratched over time.