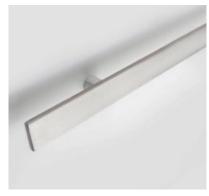

## accessories

Protect the panels in your cab with handrails and wall guards. Available in straight, bent or returned profiles.

Brushed Stainless Steel

Brushed Brass

Brushed Bronze