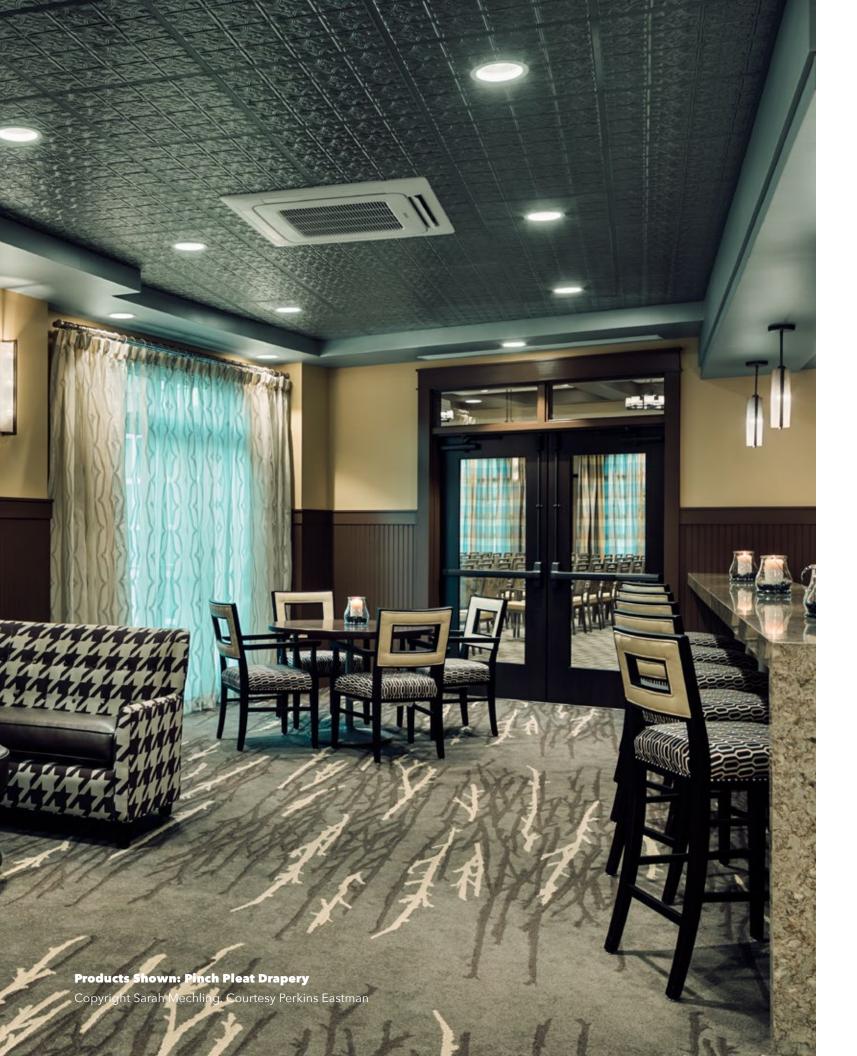

# They're room revitalizers.

Cover your privacy needs with Window Treatments like Blinds, Solar Shades and Drapery. Solar Shades can be modified with different styles, performance properties and levels of openness to enhance comfort and complement scenery and natural light. As for Drapery, you can choose any fabric in any style. We'll make them and install them for you, too!

## drapery

Enhance your windows with distinctive drapery styles including Pinch Pleat, Rod Pocket, Ripplefold, Grommet Top and more. Use our Exclusive Fabrics to create a look that's truly one-of-a-kind, or let us help you source the perfect fabric from one of our many textile partners!