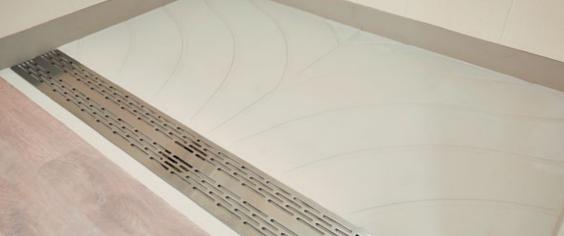

## shower bases

Our Shower Bases are made from our BioPrism® Solid Surface material and are solid poured instead of foam filled for added durability and increased weight support. Because we manufacture our bases in-house, we also have the ability to customize the drain location to accommodate existing plumbing conditions or new construction project needs.

Solid Colors \$

Small Particulate \$\$

Medium Particulate \$\$\$