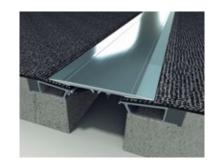

## 430 floor system

400 Series systems meet moderate loading scenarios. The center bar and compression spring assembly correctly reposition the pan after seismic movement.