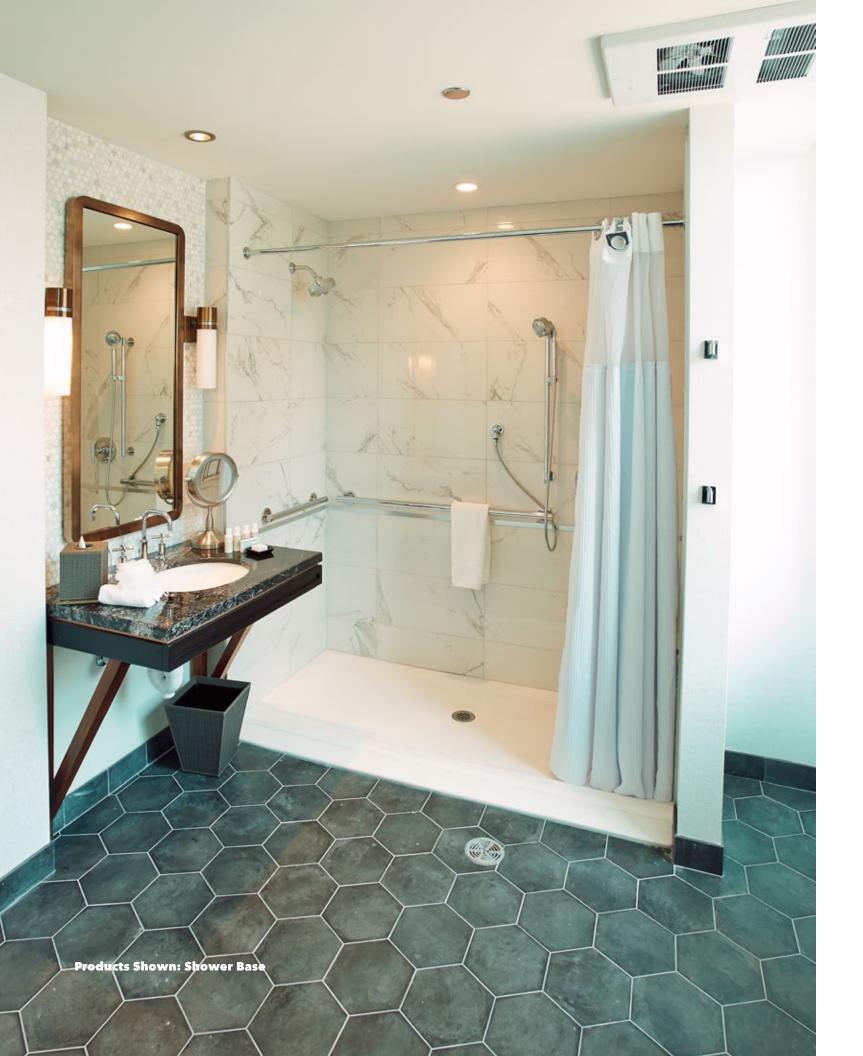

# They're dirt defiers.

Clean and luxurious. That's how bathrooms should feel! Our Shower Bases, Shower Walls and Privacy Partitions keep difficult areas immaculate, yet indulgent at the same time. Made of BioPrism® Solid Surface, our washroom systems inhibit the growth of mold and mildew and are easily repairable. Scratches, cracks and vandalism can easily be buffed out to keep your washrooms looking lavish.

## shower walls

Surround your shower + restroom areas with BioPrism® Solid Surface. Use our smooth panel for a traditional look or decorative panels to get the look of tile without the grout.

Need shower rods and curtains? We can provide those, too! Search 'shower curtains' on inpro.com.

## shower bases

Our Shower Bases are made from our BioPrism® Solid Surface material and are solid poured instead of foam filled for added durability and increased weight support. Because we manufacture our bases in-house, we also have the ability to customize the drain location to accommodate existing plumbing conditions or new construction project needs.