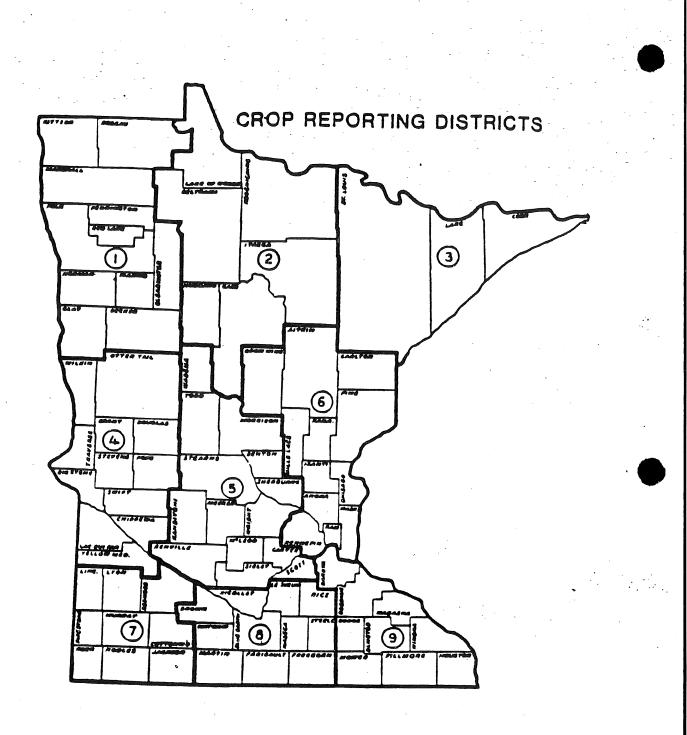

| Applications pe | er crop districts: | State | Nationa | 1 PCA | c.u. | C.C. |
|-----------------|--------------------|-------|---------|-------|------|------|
| •               | Total              | State | Nationa |       | 0.0. | ·    |
| District 1      | 259                | 119   | 12      | 138   | -    |      |
| District 2      | 33                 | 29    | 3       | 1     |      |      |
| District 3      | 0                  |       | -       |       |      |      |
| District 4      | 1,067              | 704   | 206     | 156   | 1    |      |
| District 5      | 1,154              | 785   | 150     | 157   | 38   | 24   |
| District 6      | 204                | 122   | 51      | 31    |      |      |
| District 7      | 1,137              | 712   | 184     | 241   |      |      |
| District 8      | 1,648              | 953   | 364     | 325   |      | 5*   |
| District 9      | 877                | 519   | 164     | 191   |      | 3**  |

\*Savings and Loan Associations \*\*Out of State Banks