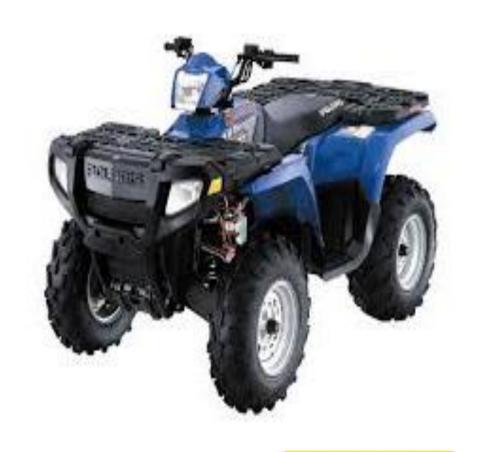

REVIEW**

Mahindra's new compact SUV to compete with the Ford EcoSport. earlier with code name \$101 Is a sub-four meter car to avail tax benefits and with aggressive styling cues borrowed from the XUV500. This compact SUV is the entry-level utility vehicle from Mahindra.





### **KWID**



### **Our Customers**:

- 1. RML
- 2. SBT

### Items:

Passion for life

- 1. Engine Mount Bkt
- 2. Rack Tube Sub Assy

# XBA / A-Entry, Renault's small car

Renault's small car manufactured in India at the Renault-Nissan's assembly plant in Chennai, which recently underwent a small capacity expansion to accommodate this new car.

A decent very competitively priced car keenly awaited by customers with excellent design & fuel efficiency



# JOHNDEER LOWER CONTROL ARM FOR AT V (All Terrain Vehicle)