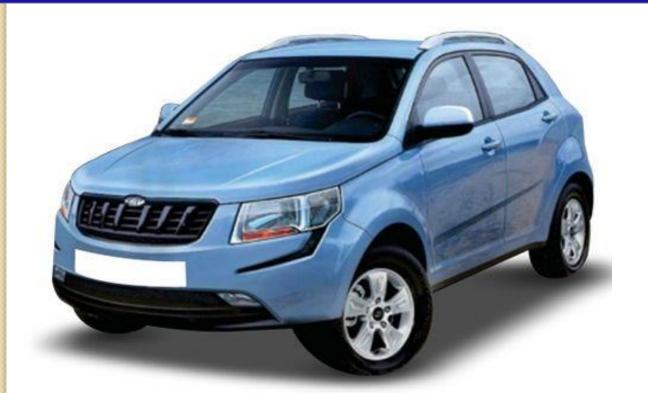

### **MAHINDRA S101**

### **Our Customers**:

- 1. SBT
- 2. SKSSL
- 3. BORGWARNER

### Items:

- 1. Eng. Mount Bkts.
- 2. Strg Colm. Bkts.
- 3. Exhaust Sys.Bkts

### **MAHINDRA SI01 PREVIEW**

Mahindra's new compact SUV to compete with the Ford EcoSport. earlier with code name \$101 Is a sub-four meter car to avail tax benefits and with aggressive styling cues borrowed from the XUV500. This compact SUV is the entry-level utility vehicle from Mahindra.