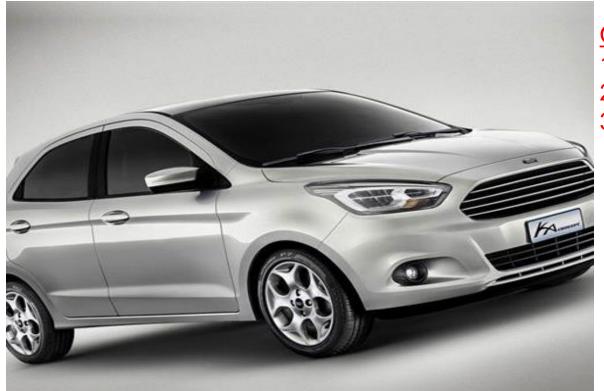

# **FORD KA – B-562**

# **FORD KA – B-562**

The **Ka** is the new hatchback concept from Ford, developed under the code name 'B 562'. Like the Eco Sport, this hatchback is also developed by Ford Brazil indicating that this product will primarily target emerging markets including India