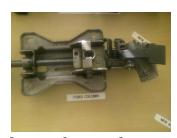

- CV Disc Brake Pad Back Plates
- Steering Collumn Brackets (FORD)
- Engine Mountings
- Front Susp. Arms For
- •Passenger Cars
- •Maruti 800
- •Zen Estilo
- •Omni ,Wagon-R
- •Versa ,Esteem
- •Indica .Santro.
- •Spark , Nano
- Maximo.Johndeer