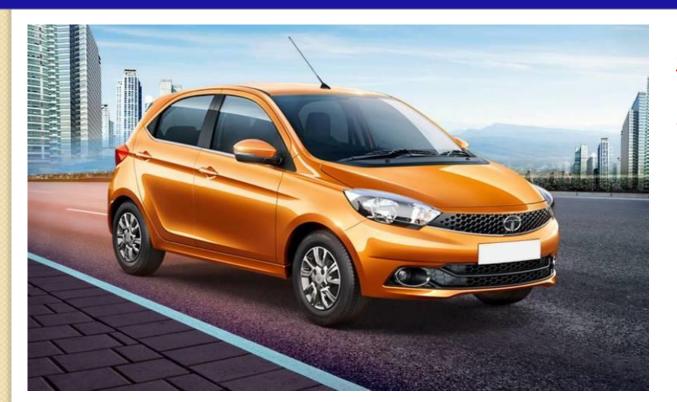

# TATA TIAGO COMPACT SEDAN

### TATA TIAGO COMPACT SEDAN PREVIEW

Tata's Indigo eCS has been in the Indian market since 2002 and has aged well enough for the company to overhaul the car since it has not received an update since 2006. Tata is replacing the Indigo eCS vehicle by a new compact sedan under the project name 'TIAGO' The revamped vehicle is expected to offer good value for money for consumers on a budget &

should be an excellent Indian product.