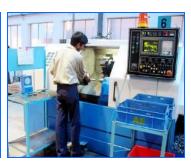

### **FACILITIES**

**MACHINING** 

# CNC-Machines

Vertical Milling - 01

CNC-Turning - 02

Milling Machine - 4

Drill Machine - :

Lathe - 2