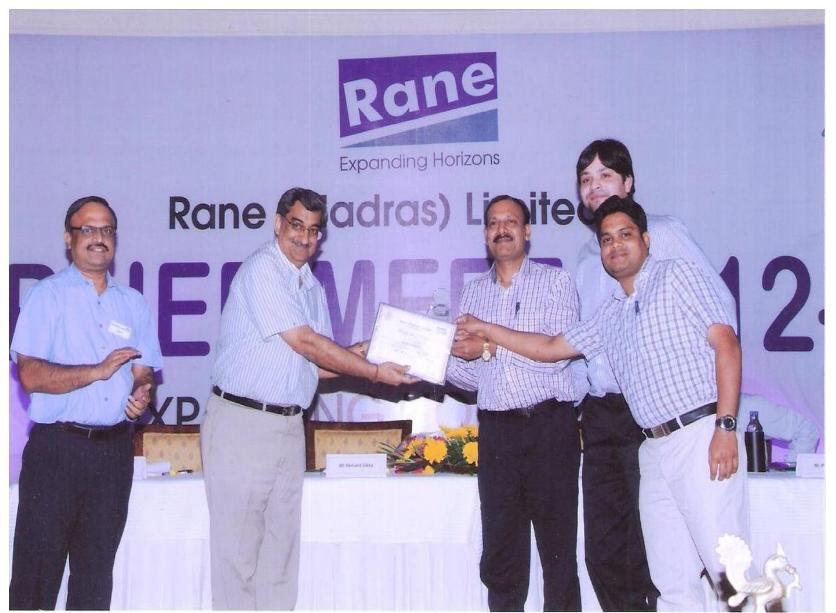

### **ACHIEVEMENTS**

1986 •Genesis- Arvind Engineers •Manufacturing of Sheet Metal Components for auto Shock Absorbers. •Started Manufacturing Front Suspension Arms for Passenger cars. 1991 •Installed state of the art WELDING S.P.M's for improving weld quality of front suspension arms **1997** •Established in-house TOOLROOM for making Tools, Jigs and Fixture. •Implementation of TQM philosophy 2000 2001 •Started Manufacturing Composite Brake Block BACK PLATES for Indian Railways Rolling Stock. •In House Development of SPM for CO<sub>2</sub> MIG welding for Front Suspension Arms (In-house Low Cost Automation) •Became ISO 9001-2000 certified company. 2002 •Became self certified vendor for Rane (Madras) Ltd (Mysore.). 2004 •Started Manufacturing CNC turned components. • Received **Best Supplier Award** for supplying Hot Forged components to Rane (Madras) Ltd 2005 •Started Manufacturing Electrical & Telecommunication Pannels, CV & PV Back Plates 2006 •Received **Ist Prize in KAIZEN Competition** held at M/s Rane Madras Ltd.-Chennai 2007 • Received **Best Supplier Award IInd Time** for supplying Hot Forged Components to M/s RML. •Started Exporting Commercial Vehicle Back Plates to FMC-UK •Became ISO/TS 16949:2002 certified (Forging Company –SAAC) 2008 •Became ISO/TS 16949:2009 certified (Sheet Metal Company -AE) •Received 1<sup>st</sup> Prize in KAIZEN Competition in North Region held at M/s Rane Madras Ltd Chennai 2009