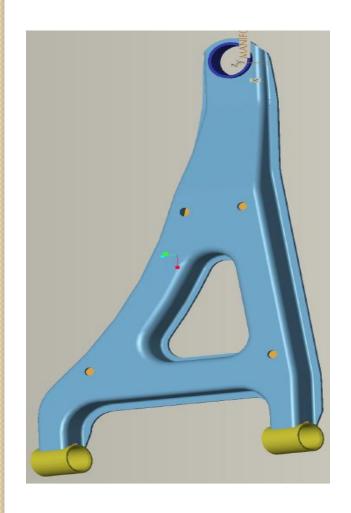

PREVIEW**

Mahindra's new compact SUV to compete with the Ford EcoSport. earlier with code name \$101 Is a sub-four meter car to avail tax benefits and with aggressive styling cues borrowed from the XUV500. This compact SUV is the entry-level utility vehicle from Mahindra.





### **KWID**



### **Our Customers**:

- 1. RML
- 2. SBT

### Items:

Passion for life

- 1. Engine Mount Bkt
- 2. Rack Tube Sub Assy

# XBA / A-Entry, Renault's small car

Renault's small car manufactured in India at the Renault-Nissan's assembly plant in Chennai, which recently underwent a small capacity expansion to accommodate this new car.

A decent very competitively priced car keenly awaited by customers with excellent design & fuel efficiency



# JOHNDEER LOWER CONTROL ARM FOR AT V (All Terrain Vehicle)