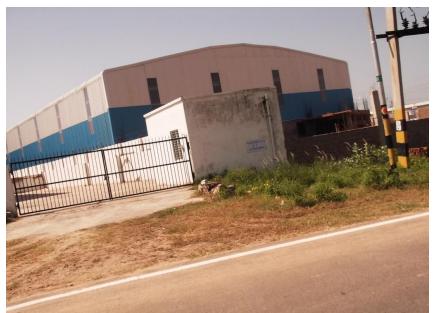

# **EXPANSION** PLANS

- A) NEW MAUFACTURING LOCATION COMING UP AT EPIP –NEEMRANA under the name of ARVIND AUTOTECH PVT LTD. which is presently UNDER CONSTRUCTION & WILL BE READY FOR PRODUCTION BY MAY-2016
- ❖ TOTAL AREA: 3200 SQ YARDS
- COVERED AREA: 1000 SQ YARD
- B) **NEW MANUFACTURING LOCATION COMING UP AT PRITHLA (HR.)**FOR FABRICATION & MANUFACTURING OF SHEET METAL .
  COMPONENTS, FOR NEW PROJECTS OF , LOWER CONTROL ARMS ,
  ENGINE MOUNTINGS & DISC BRAKE PAD BACK PLATES ( CV & PV )
- ❖ TOTAL AREA: 16940 SQ YARDS
- ❖ COVERED AREA: 1200 SQ YARDS (WILL BE READY FOR PRODUCTION BY DEC. -2016)
- C) AT ARVIND ENGINEERS (UNIT-II) FBD.
- ANOTHER ROBOTIC CO2 MIG WELDING LINE BY JAN-2016 ROBOTS.
- ➤ WORK IN PROGRESS FOR REPLACING MECHANICAL PRESSES WITH SEW PNEUMATIC PRESSES TO INCREASE PRODUCTIVITY BY REDUCING TOOL SET UP TIME FROM 1.5 HRS TO 30 MINUTES

# ARVIND AUTOTECH PVT LTD. EPIP-NEEMRANA PLANT