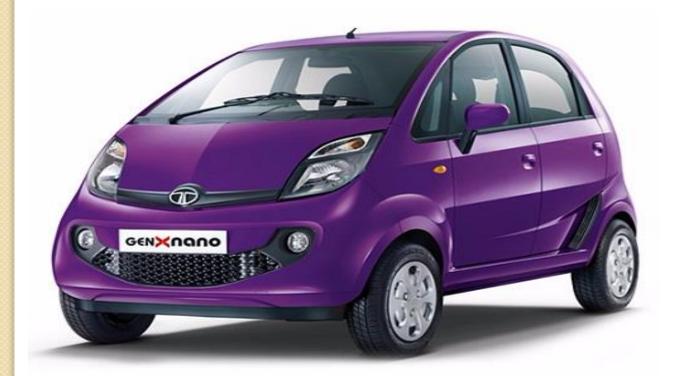

# **TATA NANO AMT**

# **TATA NANO AMT PREVIEW**

Tata Motors has already updated the Nano with power steering and an upmarket interior to help improve the small car's performance in the entry-level segment. Now what else can be expected soon besides the long-rumoured diesel version? a Nano with a clever automatic gearbox? Yes, indeed.