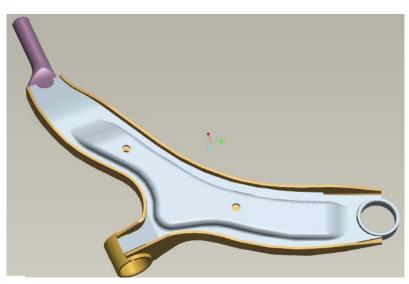

# LOWER CONTROL ARMS

### FRONT SUSENSION ARM TATA NANO

FRONT SUSPENSION ARM FOR TATA NANO