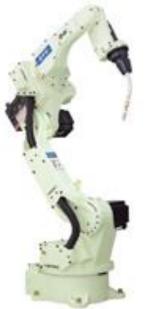

### **Welding Machines**

Manual Co2 Mig - 42

WELDING

Automatic (SPMs) - 12

Spot Welding - 6

Projection Welding – 2

Robotic Welding – 3

(ABB & OTC

**DAIHEN MAKE** 

**MANIPULATORS**)