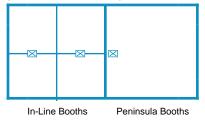

# **Linear Booth**

Linear Booths, also called "in-line" booths, are generally arranged in a straight line and have neighboring exhibitors on their immediate right and left, leaving only one side exposed to the aisle.

# **Peninsula Booth**

A Peninsula Booth is exposed to aisles on three sides, and comprised of a minimum of four booths. There are two types of Peninsula Booths: (a) one which backs to Linear Booths, and (b) one which backs to another Peninsula Booth and is referred to as a "Split Island Booth."