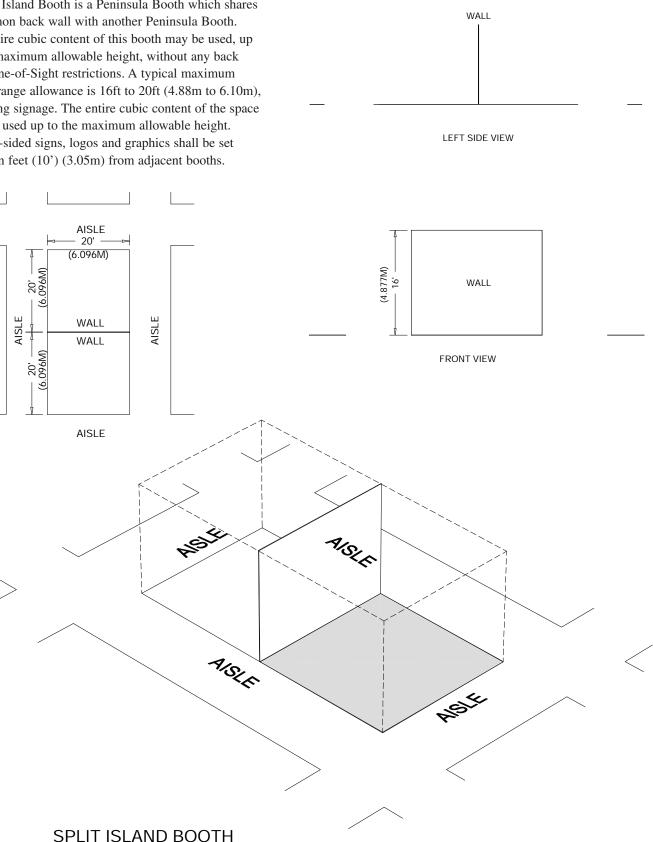

# **Split Island Booth**

A Split Island Booth is a Peninsula Booth which shares a common back wall with another Peninsula Booth. The entire cubic content of this booth may be used, up to the maximum allowable height, without any back wall Line-of-Sight restrictions. A typical maximum height range allowance is 16ft to 20ft (4.88m to 6.10m), including signage. The entire cubic content of the space may be used up to the maximum allowable height. Double-sided signs, logos and graphics shall be set back ten feet (10') (3.05m) from adjacent booths.