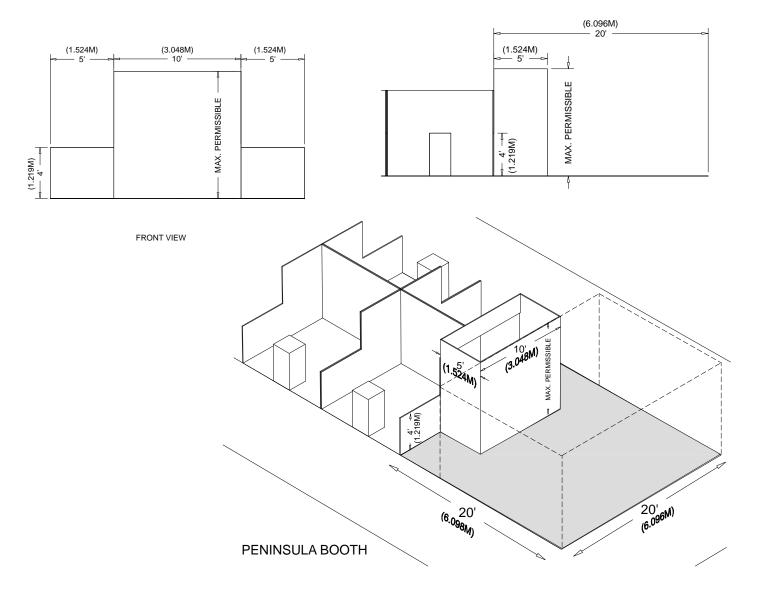

# **Peninsula Booth**

A Peninsula Booth is exposed to aisles on three sides, and comprised of a minimum of four booths. There are two types of Peninsula Booths: (a) one which backs to Linear Booths, and (b) one which backs to another Peninsula Booth and is referred to as a "Split Island Booth."

#### Dimensions

A Peninsula Booth is usually 20ft by 20ft (6.10m by 6.10m) or larger. When a Peninsula Booth backs up to two Linear Booths, the back wall is restricted to 4ft (1.22m) high within 5ft (1.52m) of each aisle, permitting adequate line of sight for the adjoining Linear Booths. (See Line-of-Sight exception on page 8.) A typical maximum height range allowance is 16ft to 20ft (4.88m to 6.10m), including signage for the center portion of the back wall. Double-sided signs, logos and graphics shall be set back ten feet (10') (3.05m) from adjacent booths.