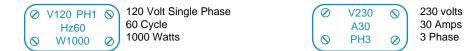

#### **Electrical**

Every exhibit facility has different electrical requirements. However, minimum guidelines are suggested:

- All 110-volt wiring should be grounded three-wire.
- Wiring that touches the floor should be "SO" cord (minimum 14-gauge/three-wire) flat cord, which is insulated to qualify for "extra hard usage."
- Cord wiring above floor level can be "SJ" which is rated for "hard usage."
- Using zip cords, two-wire cords, latex cords, plastic cords, lamp cords, open clip sockets, and two-wire clamp-on fixtures is not recommended and is often prohibited. Cube taps should be prohibited.
- Power strips (multi-plug connectors) should be UL approved, with built-in over-load surge protectors.