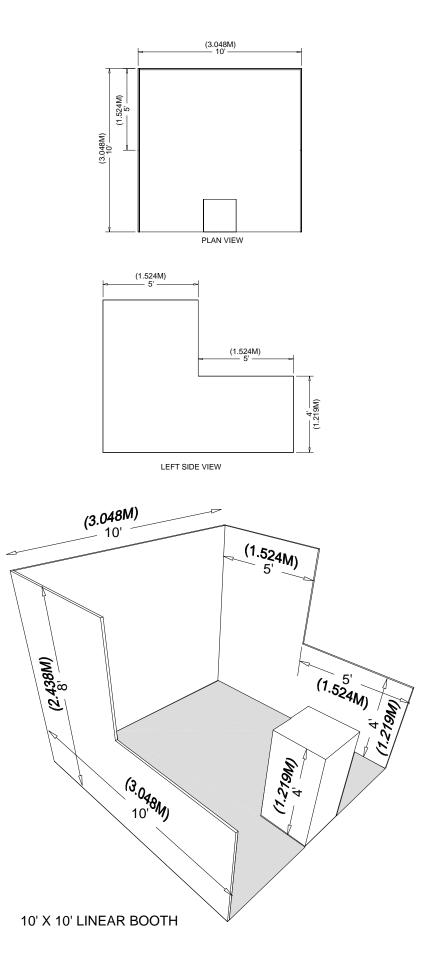

# **Perimeter Booth**

A Perimeter Booth is a Linear Booth that backs to an outside wall of the exhibit facility rather than to another exhibit.

#### **Dimensions and Use of Space**

All guidelines for Linear Booths apply to Perimeter Booths except that the typical maximum back wall height is 12ft (3.66m).

24M)

Ľ.

(.048M) — 10'*—* 