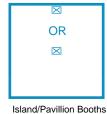

# **Island Booth**

An Island Booth is any size booth exposed to aisles on all four sides.