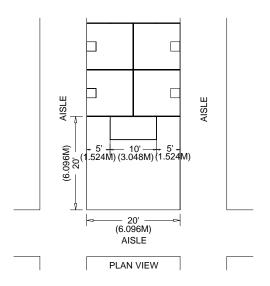

# **Peninsula Booth**

A Peninsula Booth is exposed to aisles on three sides, and comprised of a minimum of four booths. There are two types of Peninsula Booths: (a) one which backs to Linear Booths, and (b) one which backs to another Peninsula Booth and is referred to as a "Split Island Booth."

#### Dimensions

A Peninsula Booth is usually 20ft by 20ft (6.10m by 6.10m) or larger. When a Peninsula Booth backs up to two Linear Booths, the back wall is restricted to 4ft (1.22m) high within 5ft (1.52m) of each aisle, permitting adequate line of sight for the adjoining Linear Booths. (See Line-of-Sight exception on page 8.) A typical maximum height range allowance is 16ft to 20ft (4.88m to 6.10m), including signage for the center portion of the back wall. Double-sided signs, logos and graphics shall be set back ten feet (10') (3.05m) from adjacent booths.