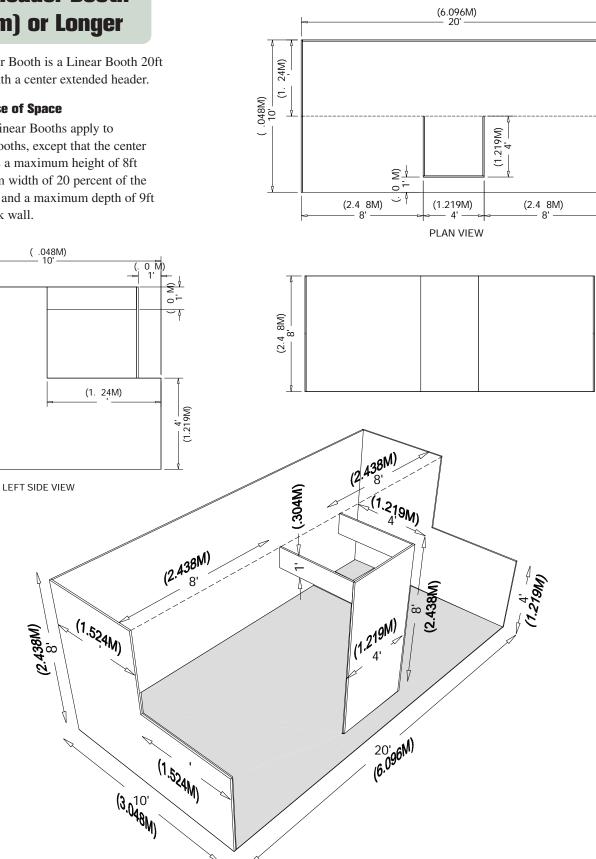

# **Extended Header Booth** 20ft (6.10m) or Longer

An Extended Header Booth is a Linear Booth 20ft (6.10m) or longer with a center extended header.

#### **Dimensions and Use of Space**

(2.4 8M) ō

All guidelines for Linear Booths apply to Extended Header Booths, except that the center extended header has a maximum height of 8ft (2.44m), a maximum width of 20 percent of the length of the booth, and a maximum depth of 9ft (2.7m) from the back wall.