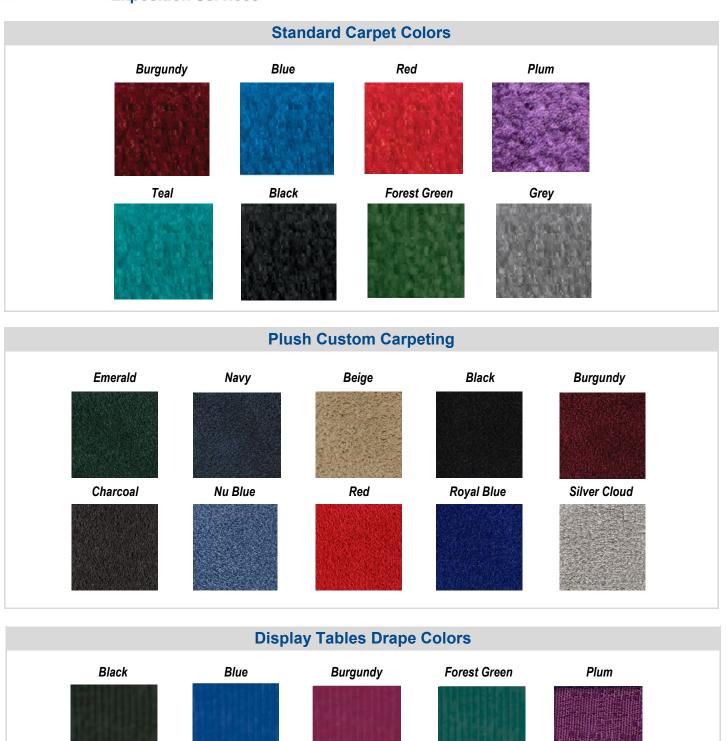

#### Advance Order Discount Deadline: July 12, 2019

|                                                         | Stan                     | dard C       | arpeting        | I       |                         |                               |
|---------------------------------------------------------|--------------------------|--------------|-----------------|---------|-------------------------|-------------------------------|
| Select fi                                               | rom Standard Colors      | (if no coloi | is selected,    | show c  | olors will prevail.)    |                               |
| Black                                                   | Blue                     |              | irey            | [       | Burgundy                | Red                           |
| Qty Size                                                |                          |              | Advance         |         | Standard                | Subtotal                      |
| 10' Carpet                                              |                          | \$           | 325.00          | \$      | 425.00                  | \$                            |
| 20' Carpet                                              |                          | \$           | 650.00          | \$      | 850.00                  | \$                            |
| 30' Carpet                                              |                          | \$           | 975.00          | \$      | 1,275.00                | \$                            |
| 40' Carpet                                              |                          | \$ 1         | ,300.00         | \$      | 1,700.00                | \$                            |
| <ul> <li>Standard carpets ordered</li> </ul>            | d in multiples of 2 or m | ore do not   | include sean    | ning an | d exact color mate      | ch is not guaranteed.         |
|                                                         | Full Co                  | verage       | Carpeti         | ng      |                         |                               |
|                                                         | Size                     |              | Advance         |         | Standard                | Subtotal                      |
| Full Coverage                                           | x=s                      | q.ft \$      | 6.00            | \$      | 8.00                    | \$                            |
|                                                         | (400 sq. ft. min)        |              | per sq. ft.     |         | per sq. ft.             |                               |
|                                                         |                          | Optio        | ns              |         |                         |                               |
|                                                         | Size                     |              | Advance         |         | Standard                | Subtotal                      |
| Carpet Padding                                          |                          | sq.ft \$     | 2.00            | \$      | 2.75                    | \$                            |
|                                                         |                          | sq.ft \$     | 1.50            | \$      | 2.00                    | \$                            |
|                                                         |                          |              | per sq. ft.     | •       | per sq. ft.             | ·                             |
|                                                         | Plush C                  | Custom       | Carpeti         | ng      |                         |                               |
|                                                         | Select                   | t from Cus   | tom Colors      |         |                         |                               |
| Emerald Nav                                             | y 🗌 Beig<br>Blue 🗌 Red   | e [          | Black           |         | Royal Blue Silver Cloud | Burgundy                      |
|                                                         | Size                     |              | Advance         |         | Standard                | Subtotal                      |
| Plush Carpet                                            | =                        | sq.ft \$     | 7.00            | \$      | 9.25                    | \$                            |
|                                                         | (100 sq. ft. min)        |              | per sq. ft.     |         | per sq. ft.             |                               |
| <ul> <li>Includes poly covering (Visqueen) f</li> </ul> | or protection. • To g    | juarantee a  | vailability, or | rders m | ust be received 30      | ) days prior to show move-in. |
|                                                         | Terms                    | / Orde       | r Estima        | te      |                         |                               |
| Orders cancelled prior to move-in w                     | vill be charged 50% of   | the origina  | price.          |         | Subtotal                | \$                            |
| <ul> <li>Cancelled orders for custom carpet</li> </ul>  | •                        | -            |                 | 1       | 10.25% IL Tax           | \$                            |
| Orders cancelled after move-in beg                      | -                        |              | •               |         | Total                   | ·                             |
| • Transfer this total to the Payment A                  | uthorization/Order Sur   | mmary forn   | 1.              |         | iotai                   | Ψ                             |
|                                                         |                          |              |                 |         |                         |                               |
| Exhibiting Company:                                     |                          |              |                 |         | Booth #                 |                               |
|                                                         |                          |              |                 |         |                         |                               |

#### Advance Order Discount Deadline: July 12, 2019

|    | ٦                                | <b>Fables</b>    |                         |                       |           | Furnishings              | s & Acce         | essories         |          |
|----|----------------------------------|------------------|-------------------------|-----------------------|-----------|--------------------------|------------------|------------------|----------|
| ty | Item                             | Advance          | Standard                | Subtotal              | Qty       | Item                     | Advance          | Standard         | Subtotal |
|    | <u>30" High Display Tables (</u> | includes white v | vinyl top, 3 sid        | <u>e drape)</u>       |           | Side Chair               | <b>\$</b> 113.00 | <b>\$</b> 146.00 | \$       |
|    | 4' x 2' draped table             | <b>\$</b> 160.00 | \$ 208.00               | \$                    |           | Padded Arm Chair - Grey  | \$ 220.00        | <b>\$</b> 286.00 | \$       |
|    | 6' x 2' draped table             | <b>\$</b> 189.00 | <b>\$</b> 245.75        | \$                    |           | Swivel Chair - Grey      | \$ 260.00        | <b>\$</b> 338.00 | \$       |
|    | 8' x 2' draped table             | \$ 235.00        | <b>\$</b> 305.50        | \$                    |           | Counter Stool with Back  | \$ 350.00        | <b>\$</b> 455.00 | \$       |
|    | 4th side drape                   | <b>\$</b> 70.00  | <b>\$</b> 91.00         | \$                    |           | Waste basket             | \$ 35.00         | <b>\$</b> 45.00  | \$       |
|    | 4' x 2' undraped table           | <b>\$</b> 93.00  | <b>\$</b> 121.00        | \$                    |           | Floor Easel              | \$ 100.00        | <b>\$</b> 130.00 | \$       |
|    | 6' x 2' undraped table           | <b>\$</b> 112.00 | <b>\$</b> 145.50        | \$                    |           | Tackboard 8'x4'          | ¥ 100.00         | • 100100         | •        |
|    | 8' x 2' undraped table           | <b>\$</b> 140.00 | <b>\$</b> 182.00        | \$                    |           | (horizontal only)        | \$ 340.00        | <b>\$</b> 442.00 | \$       |
|    | 42" High Display Tables (        | includes white v | <u>vinyl top, 3 sid</u> | <u>e drape)</u>       |           | Perfboard 8' x 4'        |                  |                  |          |
|    | 4' x 2' draped table             | <b>\$</b> 185.00 | \$ 240.50               | \$                    |           | horizontal vertical      | \$ 340.00        | <b>\$</b> 442.00 | \$       |
|    | 6' x 2' draped table             | <b>\$</b> 240.00 | \$ 312.00               | \$                    |           | 3' high drapery (per ft) | \$ 35.00         | <b>\$</b> 45.00  | \$       |
|    | 8' x 2' draped table             | <b>\$</b> 279.00 | <b>\$</b> 361.50        | \$                    |           | 8' high drapery (per ft) | <b>\$</b> 40.00  | <b>\$</b> 52.00  | \$       |
|    | 4th side drape                   | \$ 89.00         | <b>\$</b> 115.75        | \$                    |           | * ,                      |                  |                  |          |
|    | 4' x 2' undraped table           | <b>\$</b> 128.00 | <b>\$</b> 166.50        | \$                    |           |                          |                  |                  |          |
|    | 6' x 2' undraped table           | <b>\$</b> 147.00 | <b>\$</b> 191.00        | \$                    |           |                          |                  |                  |          |
|    | 8' x 2' undraped table           | <b>\$</b> 162.00 | <b>\$</b> 210.50        | \$                    |           |                          |                  |                  |          |
|    | 12" Tabletop Ris                 | ers (includes wh | nite vinyl top)         |                       |           |                          |                  |                  |          |
|    | 4' x 12" draped riser            | \$ 75.00         | \$ 98.00                | \$                    |           |                          |                  |                  |          |
|    | 6' x 12" draped riser            | \$ 86.00         | \$ 112.00               | \$                    |           |                          |                  |                  |          |
|    |                                  |                  |                         |                       | 0.1       |                          |                  |                  |          |
|    |                                  |                  |                         | rape Color            |           |                          |                  |                  |          |
|    | _                                |                  | • IT NO (               | color is selected, sl | now coid  | nrs will prevail.        |                  |                  |          |
|    | Bl                               | ack 🗌            | Blue                    | U White               |           | Red                      | Grey             |                  |          |
|    |                                  |                  | Те                      | rms / Orde            | r Est     | imate                    |                  |                  |          |
| •  | Orders cancelled prior to        | move-in will be  | charged 50%             | of the original pr    | ice       | Subtota                  | al \$            |                  |          |
|    | Orders cancelled after mo        |                  | -                       |                       |           |                          |                  |                  |          |
|    | Transfer this total to the F     | •                | -                       | •                     | inai prit |                          |                  |                  |          |
|    |                                  | aymont AutiOff   |                         | caninary ionii.       |           | Tota                     | al \$            |                  |          |
|    | Exhibiting Company:              |                  |                         |                       |           | Boot                     | h #·             |                  |          |