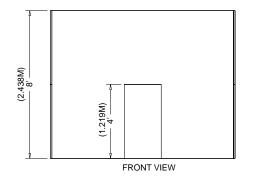

# **Linear Booth**

Linear Booths, also called "in-line" booths, are generally arranged in a straight line and have neighboring exhibitors on their immediate right and left, leaving only one side exposed to the aisle.

#### Dimensions

For purposes of consistency and ease of layout and/ or reconfiguration, floor plan design in increments of 10ft (3.05m) has become the de facto standard in the United States. Therefore, unless constricted by space or other limitations, Linear Booths are most commonly 10ft (3.05m) wide and 10ft (3.05m) deep, i.e. 10ft by 10ft (3.05m by 3.05m). A maximum back wall height limitation of 8ft (2.44m) is generally specified.

#### **Use of Space**

Regardless of the number of Linear Booths utilized, e.g. 10ft by 20ft (3.05m by 6.10m), 10ft by 30ft (3.05m by 9.14m), 10ft by 40ft (3.05m by12.19m), etc. display materials should be arranged in such a manner so as not to obstruct sight lines of neighboring exhibitors. The maximum height of 8ft (2.44m) is allowed only in the rear half of the booth space, with a 4ft (1.22m) height restriction imposed on all materials in the remaining space forward to the aisle. (See Line-of-Sight exception on page 8.) Note: When three or more Linear Booths are used in combination as a single exhibit space, the 4ft (1.22m) height limitation is applied only to that portion of exhibit space which is within 10ft (3.05m) of an adjoining booth.

### **Corner Booth**

A Corner Booth is a Linear Booth at the end of a series of in-line booths with exposure to intersecting aisles on two sides. All other guidelines for Linear Booths apply.