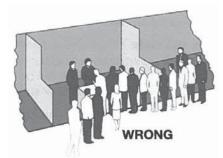

#### **Use of Space**

Regardless of the number of Linear Booths utilized, e.g. 10ft by 20ft (3.05m by 6.10m), 10ft by 30ft (3.05m by 9.14m), 10ft by 40ft (3.05m by12.19m), etc. display materials should be arranged in such a manner so as not to obstruct sight lines of neighboring exhibitors. The maximum height of 8ft (2.44m) is allowed only in the rear half of the booth space, with a 4ft (1.22m) height restriction imposed on all materials in the remaining space forward to the aisle. (See Line-of-Sight exception on page 8.) Note: When three or more Linear Booths are used in combination as a single exhibit space, the 4ft (1.22m) height limitation is applied only to that portion of exhibit space which is within 10ft (3.05m) of an adjoining booth.