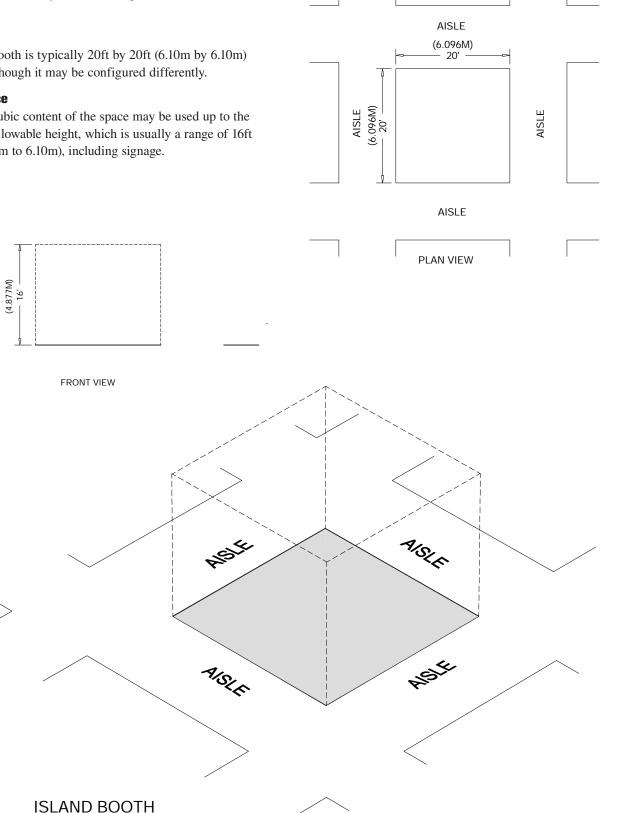

# **Island Booth**

An Island Booth is any size booth exposed to aisles on all four sides.

#### Dimensions

An Island Booth is typically 20ft by 20ft (6.10m by 6.10m) or larger, although it may be configured differently.

#### **Use of Space**

The entire cubic content of the space may be used up to the maximum allowable height, which is usually a range of 16ft to 20ft (4.88m to 6.10m), including signage.