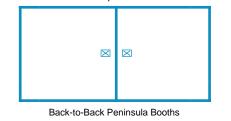

# **Peninsula Booth**

A Peninsula Booth is exposed to aisles on three sides, and comprised of a minimum of four booths. There are two types of Peninsula Booths: (a) one which backs to Linear Booths, and (b) one which backs to another Peninsula Booth and is referred to as a "Split Island Booth."