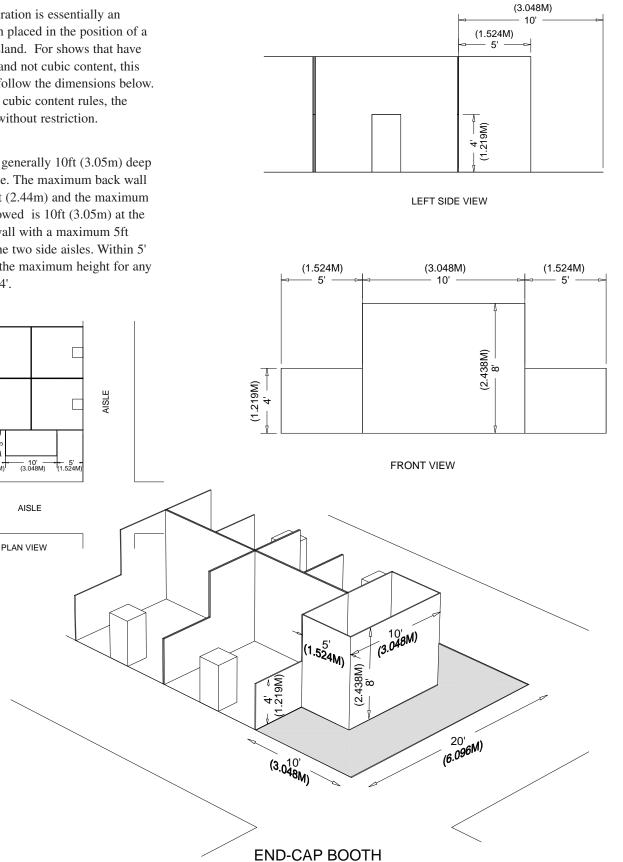

# **End-cap Booth**

An End-cap configuration is essentially an in-line (linear) booth placed in the position of a Peninsula or Split Island. For shows that have Line-of-Sight rules and not cubic content, this configuration must follow the dimensions below. For shows that have cubic content rules, the space may be used without restriction.

#### **Dimensions**

AISLE

524

End-cap Booths are generally 10ft (3.05m) deep by 20ft (6.10m) wide. The maximum back wall height allowed is 8ft (2.44m) and the maximum back-wall width allowed is 10ft (3.05m) at the center of the back-wall with a maximum 5ft (1.52m) height on the two side aisles. Within 5' of the 2 side aisles, the maximum height for any display materials is 4'.