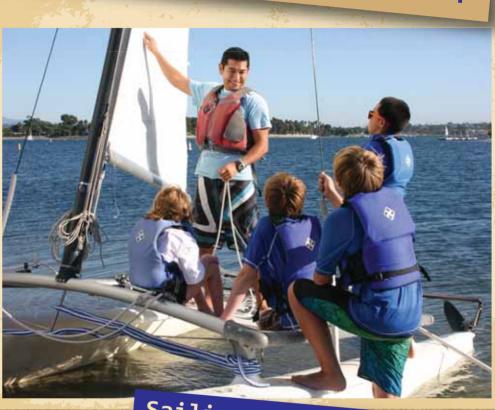

# Sailing

The Watersports Camp's small boat sailing program is one of the most comprehensive sailing instructional programs in the world. Our 40 years of program development, along with our professional and friendly staff, combine to offer the best youth sailing instruction. Campers can start on their path to becoming a lifelong sailor or just experience the thrill of sailing their own boat. Our sailing staff is comprised of experienced instructors for Mission Bay Aquatic Center and are US SAILING certified.

# Basic Sailing

This course is for youth who are new to sailing. Using one of the best boats to learn to sail, the 8-foot single-handed Sabot, campers will learn the basics of how to sail upwind, downwind, tack, and jibe. With this foundation campers will have the basic skills to move on to our other sailing camps and learn to sail larger boats.