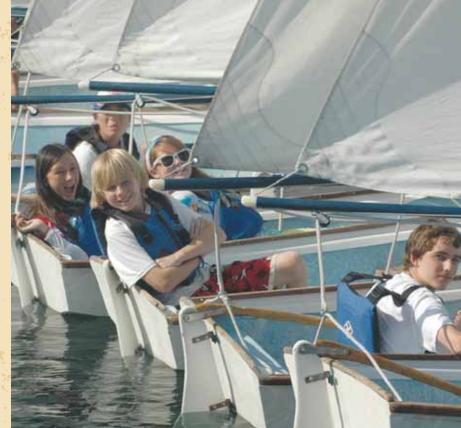

# Sailing

The Watersports Camp's small boat sailing program is one of the most comprehensive sailing instructional programs in the world. Our 40 years of program development, along with our professional and friendly staff, combine to offer the best youth sailing instruction. Campers can start on their path to becoming a lifelong sailor or just experience the thrill of sailing their own boat. Our sailing staff is comprised of experienced instructors for Mission Bay Aquatic Center and are US SAILING certified.

# Basic Sailing

This course is for youth who are new to sailing. Using one of the best boats to learn to sail, the 8-foot single-handed Sabot, campers will learn the basics of how to sail upwind, downwind, tack, and jibe. With this foundation campers will have the basic skills to move on to our other sailing camps and learn to sail larger boats.