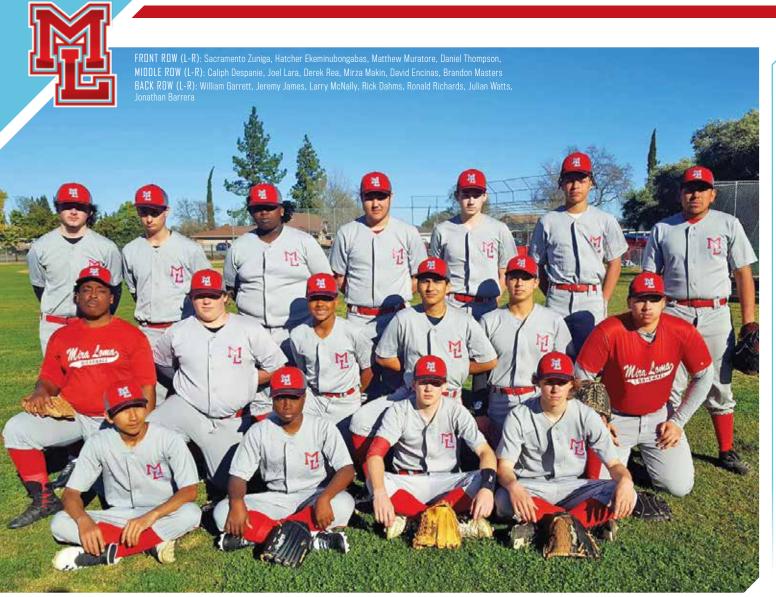

SCHEDULE SUBJECT TO CHANGE. FOR UPDATES VISIT: SANJUAN.EDU/MIRALOMA

2020 MIRA LOMA BASEBALL

| #  | NAME                     | ΥR | POS      |
|----|--------------------------|----|----------|
| 0  | BRANDON MASTER           | 12 | LF/CF    |
| 2  | MATTHEW MURATORE         | 12 | SS/P     |
| 3  | SACRAMENTO ZUNIGA        | 9  | 2B/RF    |
| 4  | RONALD RICHARDS          | 11 | SS/2B/1B |
| 7  | EKEMINIUBONGABAS HATCHER | 9  | RFLF     |
| 9  | DEREK REA                | 10 | CF/RF    |
| 10 | ZTTAW NAIJUL             | 10 | CF/SS    |
| 11 | WILL GARRETT             | 11 | CF/LF    |
| 12 | DANIEL THOMPSON          | 11 | 3B/CF    |
| 13 | MIRZA MAKIN              | 12 | P/1B     |
| 16 | DAVID ENCINAS            | 11 | 3B/2B    |
| 17 | JONATHAN BARRERA         | 12 | RF/CF    |
| 20 | RICK DAHMS               | 10 | RF/LF    |
| 21 | JEREMY JAMES             | 11 | C/P/1B   |
| 22 | JOEL LARA                | 10 | C/3B     |
| 23 | CALIPH DESPANIE          | 12 | LF/CF    |
| 24 | LARRY MCNALLY            | 11 | C/LF     |
|    |                          |    |          |