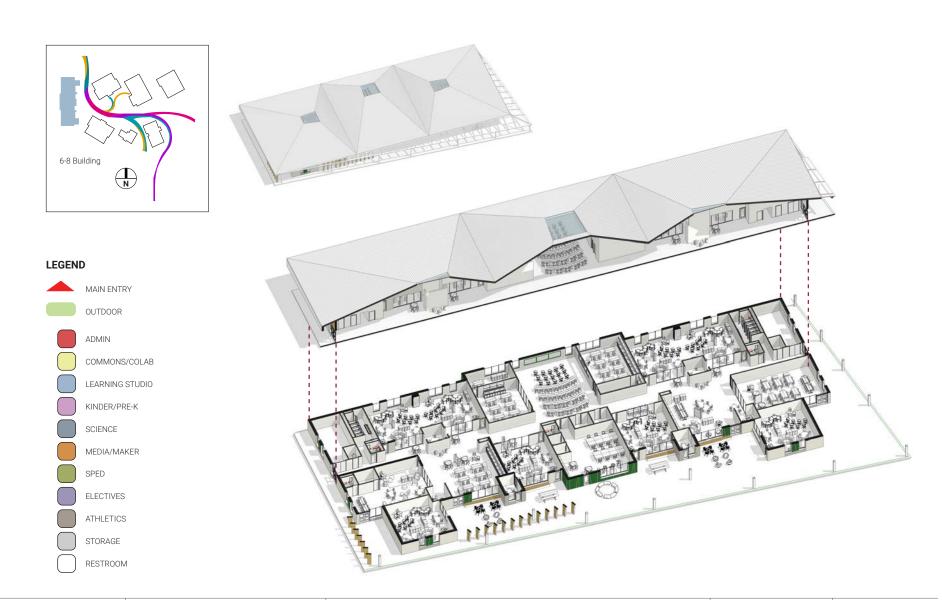

Following the AISD vision of creating modern learning environments for their 21st century students, the design of the new learning environment shall involve a campus architectural team and incorporate a flexible framework for learning, which allows for collaborative, interdisciplinary, and project-based learning. Each student will experience school in a small school setting in their Learning Community in its own building, complete with spaces capable of media support and distributed dining.

Advancing beyond the traditional classroom configuration along exterior walkways, the learning suites shall incorporate internal hallways, walkways, circulation spaces such as learning stairs, and open spaces that encourage interaction between students, ultimately enhancing the learning experience. The design team shall integrate technology as an essential tool for student research, analysis and communication, as well as the integration of multiple spaces to support community needs. All building systems and features will meet FEMA-approved Industry Standards that were developed by VIDE with the collaboration of the American Institute of Architects and reflect the latest in educational facility design advances, fully accessible, sustainable, with at least one Net Zero school. The New Arthur Richards will embody EFMP guiding principles to: