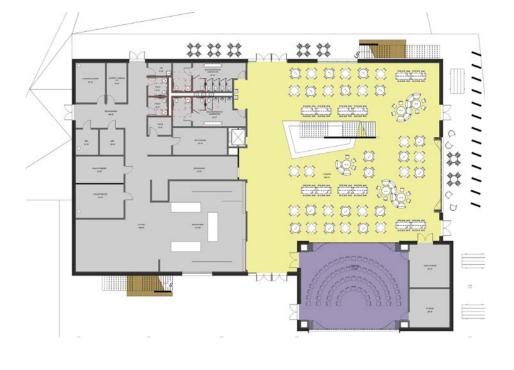

#### **Project Description Summary**

The comprehensive project planned for Arthur A. Richards PreK-8 School in the Virgin Islands Department of Education (VIDE) Educational Facility Master Plan (FMP) is the construction of a school for a design capacity of 1,300 students of the approximate size and quality shown on the bridging documents in this Prospectus. The improvements anticipated for the New Arthur Richards which make up this solicitation for design services, include full design of the new construction of the administration, core academic and elective spaces, media center, spaces for Special Education services, food service spaces, athletic and physical education facilities and building support facilities. The new school will be constructed at the former site of the Evelyn Williams campus.

Following the AISD vision of creating modern learning environments for their 21st century students, the design of the new learning environment shall involve a campus architectural team and incorporate a flexible framework for learning, which allows for collaborative, interdisciplinary, and project-based learning. Each student will experience school in a small school setting in their Learning Community in its own building, complete with spaces capable of media support and distributed dining.

Advancing beyond the traditional classroom configuration along exterior walkways, the learning suites shall incorporate internal hallways, walkways, circulation spaces such as learning stairs, and open spaces that encourage interaction between students, ultimately enhancing the learning experience. The design team shall integrate technology as an essential tool for student research, analysis and communication, as well as the integration of multiple spaces to support community needs. All building systems and features will meet FEMA-approved Industry Standards that were developed by VIDE with the collaboration of the American Institute of Architects and reflect the latest in educational facility design advances, fully accessible, sustainable, with at least one Net Zero school. The New Arthur Richards will embody EFMP guiding principles to: