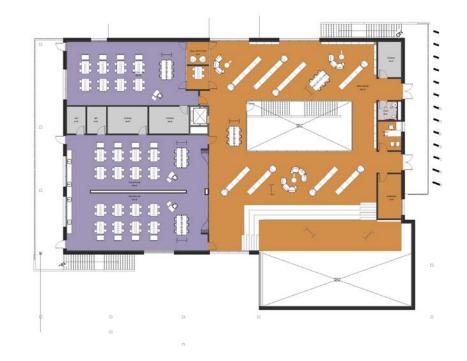

### **ARPK8 Program Summary**

Vision for Tomorrow

| U.S. Virgi  | in Islands PK-8 Planning Program                                    | Revised 9/17/2 | 020     | 1,070 Target Capacity                                                                        |
|-------------|---------------------------------------------------------------------|----------------|---------|----------------------------------------------------------------------------------------------|
| Program Are | ea                                                                  | I              |         | Functional Capacity                                                                          |
| 1.0         | Administration                                                      | _              | 6,430   |                                                                                              |
| 2.0         | Core Academic                                                       |                | 61,000  | 1,070                                                                                        |
| 3.0         | Elective Spaces                                                     |                | 6,000   |                                                                                              |
| 4.0         | Media Center                                                        |                | 4,550   | _                                                                                            |
| 5.0         | SPED Services                                                       |                | 2,350   | _                                                                                            |
| 6.0         | Food Service                                                        |                | 12,300  | _                                                                                            |
| 7.0         | Physical Education                                                  |                | 10,870  | _                                                                                            |
| 8.0         | Building Support                                                    |                | 650     | _                                                                                            |
|             | Total Useable Area (Net Square Feet- NSF):                          | ·              | 104,150 | - 1,070                                                                                      |
|             | General Building Area: Walls, Partitions, Mech. Elec., Circulation: | 25% of Net SF  | 26,038  | – (20% of Gross)                                                                             |
|             |                                                                     |                |         | *Based on Industry standards that<br>include outdoor circulation                             |
|             | Total Building Area (Gross Square Feet- GSF):                       |                | 130,188 | -                                                                                            |
|             | *Additional Covered Outdoor Learning Spaces                         | 5% of Net SF   | 5,208   |                                                                                              |
|             | TOTAL BUILDING AREA WITH OUTDOOR LEARNING                           |                | 135,395 | *All new builds should be refined and reduced by 10% in order to meet budgetary requirements |

### **ARPK8 Program Summary**

|                                                                                                                                                          |                                                                                                                                                                                                                                                                                                                                                                                                                                                                                                                                                                                                                                                                                                                                                                                                                                                                                                                                                                                                                                                                                                                                                                                                                                                                                                                                                                                                                                                                                                                                                                                                                                                                                                                                                                                                                                                                                                                                                                                                                                                                                                                                                     | Planning Program                                   |                                                          |                             |                                          | Functional Capacity                          |  |  |
|----------------------------------------------------------------------------------------------------------------------------------------------------------|-----------------------------------------------------------------------------------------------------------------------------------------------------------------------------------------------------------------------------------------------------------------------------------------------------------------------------------------------------------------------------------------------------------------------------------------------------------------------------------------------------------------------------------------------------------------------------------------------------------------------------------------------------------------------------------------------------------------------------------------------------------------------------------------------------------------------------------------------------------------------------------------------------------------------------------------------------------------------------------------------------------------------------------------------------------------------------------------------------------------------------------------------------------------------------------------------------------------------------------------------------------------------------------------------------------------------------------------------------------------------------------------------------------------------------------------------------------------------------------------------------------------------------------------------------------------------------------------------------------------------------------------------------------------------------------------------------------------------------------------------------------------------------------------------------------------------------------------------------------------------------------------------------------------------------------------------------------------------------------------------------------------------------------------------------------------------------------------------------------------------------------------------------|----------------------------------------------------|----------------------------------------------------------|-----------------------------|------------------------------------------|----------------------------------------------|--|--|
| Description<br>of<br>ogram, Department or Unit                                                                                                           | # of<br>Units                                                                                                                                                                                                                                                                                                                                                                                                                                                                                                                                                                                                                                                                                                                                                                                                                                                                                                                                                                                                                                                                                                                                                                                                                                                                                                                                                                                                                                                                                                                                                                                                                                                                                                                                                                                                                                                                                                                                                                                                                                                                                                                                       | Unit Area<br>(nsf)                                 | Total Area (nsf)<br>Requirement                          | # of<br>Teacher<br>Stations | # of Students<br>per Teaching<br>Station | Learning<br>Communi<br>Functiona<br>Capacity |  |  |
| Administration                                                                                                                                           |                                                                                                                                                                                                                                                                                                                                                                                                                                                                                                                                                                                                                                                                                                                                                                                                                                                                                                                                                                                                                                                                                                                                                                                                                                                                                                                                                                                                                                                                                                                                                                                                                                                                                                                                                                                                                                                                                                                                                                                                                                                                                                                                                     |                                                    |                                                          |                             |                                          |                                              |  |  |
| dministration Offices                                                                                                                                    |                                                                                                                                                                                                                                                                                                                                                                                                                                                                                                                                                                                                                                                                                                                                                                                                                                                                                                                                                                                                                                                                                                                                                                                                                                                                                                                                                                                                                                                                                                                                                                                                                                                                                                                                                                                                                                                                                                                                                                                                                                                                                                                                                     |                                                    |                                                          |                             |                                          |                                              |  |  |
| Main School Lobby (w/ restrooms)                                                                                                                         | 1                                                                                                                                                                                                                                                                                                                                                                                                                                                                                                                                                                                                                                                                                                                                                                                                                                                                                                                                                                                                                                                                                                                                                                                                                                                                                                                                                                                                                                                                                                                                                                                                                                                                                                                                                                                                                                                                                                                                                                                                                                                                                                                                                   | 600                                                | 600                                                      |                             |                                          |                                              |  |  |
| Reception                                                                                                                                                | 1                                                                                                                                                                                                                                                                                                                                                                                                                                                                                                                                                                                                                                                                                                                                                                                                                                                                                                                                                                                                                                                                                                                                                                                                                                                                                                                                                                                                                                                                                                                                                                                                                                                                                                                                                                                                                                                                                                                                                                                                                                                                                                                                                   | 300                                                | 300                                                      |                             |                                          |                                              |  |  |
| Secretary/Bookeeper Office                                                                                                                               | 1                                                                                                                                                                                                                                                                                                                                                                                                                                                                                                                                                                                                                                                                                                                                                                                                                                                                                                                                                                                                                                                                                                                                                                                                                                                                                                                                                                                                                                                                                                                                                                                                                                                                                                                                                                                                                                                                                                                                                                                                                                                                                                                                                   | 150                                                | 150                                                      |                             |                                          |                                              |  |  |
| Principal Office (w/ restroom)                                                                                                                           | 1                                                                                                                                                                                                                                                                                                                                                                                                                                                                                                                                                                                                                                                                                                                                                                                                                                                                                                                                                                                                                                                                                                                                                                                                                                                                                                                                                                                                                                                                                                                                                                                                                                                                                                                                                                                                                                                                                                                                                                                                                                                                                                                                                   | 250                                                | 250                                                      |                             |                                          |                                              |  |  |
|                                                                                                                                                          |                                                                                                                                                                                                                                                                                                                                                                                                                                                                                                                                                                                                                                                                                                                                                                                                                                                                                                                                                                                                                                                                                                                                                                                                                                                                                                                                                                                                                                                                                                                                                                                                                                                                                                                                                                                                                                                                                                                                                                                                                                                                                                                                                     | 150                                                | 300                                                      |                             |                                          |                                              |  |  |
| Assistant Principal Office                                                                                                                               | 2                                                                                                                                                                                                                                                                                                                                                                                                                                                                                                                                                                                                                                                                                                                                                                                                                                                                                                                                                                                                                                                                                                                                                                                                                                                                                                                                                                                                                                                                                                                                                                                                                                                                                                                                                                                                                                                                                                                                                                                                                                                                                                                                                   | 150                                                | 300                                                      |                             |                                          |                                              |  |  |
| Assistant Principal Office<br>Conference Room                                                                                                            | 21                                                                                                                                                                                                                                                                                                                                                                                                                                                                                                                                                                                                                                                                                                                                                                                                                                                                                                                                                                                                                                                                                                                                                                                                                                                                                                                                                                                                                                                                                                                                                                                                                                                                                                                                                                                                                                                                                                                                                                                                                                                                                                                                                  | 200                                                | 200                                                      |                             |                                          |                                              |  |  |
| Conference Room<br>Staff Work/Mail                                                                                                                       | 2<br>1<br>1                                                                                                                                                                                                                                                                                                                                                                                                                                                                                                                                                                                                                                                                                                                                                                                                                                                                                                                                                                                                                                                                                                                                                                                                                                                                                                                                                                                                                                                                                                                                                                                                                                                                                                                                                                                                                                                                                                                                                                                                                                                                                                                                         | 200<br>400                                         | <u>200</u><br>400                                        |                             |                                          |                                              |  |  |
| Conference Room<br>Staff Work/Mail<br>Faculty Lounge                                                                                                     | <u> </u>                                                                                                                                                                                                                                                                                                                                                                                                                                                                                                                                                                                                                                                                                                                                                                                                                                                                                                                                                                                                                                                                                                                                                                                                                                                                                                                                                                                                                                                                                                                                                                                                                                                                                                                                                                                                                                                                                                                                                                                                                                                                                                                                            | 200<br>400<br>300                                  | 200<br>400<br>300                                        |                             |                                          |                                              |  |  |
| Conference Room<br>Staff Work/Mail<br>Faculty Lounge<br>SR0 Office                                                                                       | 2<br>1<br>1<br>1<br>1<br>1                                                                                                                                                                                                                                                                                                                                                                                                                                                                                                                                                                                                                                                                                                                                                                                                                                                                                                                                                                                                                                                                                                                                                                                                                                                                                                                                                                                                                                                                                                                                                                                                                                                                                                                                                                                                                                                                                                                                                                                                                                                                                                                          | 200<br>400<br>300<br>150                           | 200<br>400<br>300<br>150                                 |                             |                                          |                                              |  |  |
| Conference Room<br>Staff Work/Mail<br>Faculty Lounge<br>SRO Office<br>Monitors' Office                                                                   | $     \frac{2}{1} \\     \frac{1}{1} \\     \frac{1}{1} \\     \frac{1}{1} \\     1 \\     1     1     1     1     1     1     1     1     1     1     1     1     1     1     1     1     1     1     1     1     1     1     1     1     1     1     1     1     1     1     1     1     1     1     1     1     1     1     1     1     1     1     1     1     1     1     1     1     1     1     1     1     1     1     1     1     1     1     1     1     1     1     1     1     1     1     1     1     1     1     1     1     1     1     1     1     1     1     1     1     1     1     1     1     1     1     1     1     1     1     1     1     1     1     1     1     1     1     1     1     1     1     1     1     1     1     1     1     1     1     1     1     1     1     1     1     1     1     1     1     1     1     1     1     1     1     1     1     1     1     1     1     1     1     1     1     1     1     1     1     1     1     1     1     1     1     1     1     1     1     1     1     1     1     1     1     1     1     1     1     1     1     1     1     1     1     1     1     1     1     1     1     1     1     1     1     1     1     1     1     1     1     1     1     1     1     1     1     1     1     1     1     1     1     1     1     1     1     1     1     1     1     1     1     1     1     1     1     1     1     1     1     1     1     1     1     1     1     1     1     1     1     1     1     1     1     1     1     1     1     1     1     1     1     1     1     1     1     1     1     1     1     1     1     1     1     1     1     1     1     1     1     1     1     1     1     1     1     1     1     1     1     1     1     1     1     1     1     1     1     1     1     1     1     1     1     1     1     1     1     1     1     1     1     1     1     1     1     1     1     1     1     1     1     1     1     1     1     1     1     1     1     1     1     1     1     1     1     1     1     1     1     1     1     1     1     1     1     1     1     1     1     1     1     1     1     1     1     1     1$ | 200<br>400<br>300<br>150<br>150                    | 200<br>400<br>300<br>150<br>150                          |                             |                                          |                                              |  |  |
| Conference Room<br>Staff Work/Mail<br>Faculty Lounge<br>SR0 Office<br>Monitors' Office<br>Supply Room                                                    | 1<br>1<br>1<br>1<br>1<br>1<br>1<br>1<br>1                                                                                                                                                                                                                                                                                                                                                                                                                                                                                                                                                                                                                                                                                                                                                                                                                                                                                                                                                                                                                                                                                                                                                                                                                                                                                                                                                                                                                                                                                                                                                                                                                                                                                                                                                                                                                                                                                                                                                                                                                                                                                                           | 200<br>400<br>300<br>150<br>150<br>75              | 200<br>400<br>300<br>150<br>150<br>75                    |                             |                                          |                                              |  |  |
| Conference Room<br>Staff Work/Mail<br>Faculty Lounge<br>SRO Office<br>Monitors' Office<br>Supply Room<br>Toilet                                          | $ \begin{array}{c} 2 \\ 1 \\ 1 \\ 1 \\ 1 \\ 2 \\ \end{array} $                                                                                                                                                                                                                                                                                                                                                                                                                                                                                                                                                                                                                                                                                                                                                                                                                                                                                                                                                                                                                                                                                                                                                                                                                                                                                                                                                                                                                                                                                                                                                                                                                                                                                                                                                                                                                                                                                                                                                                                                                                                                                      | 200<br>400<br>300<br>150<br>150<br>75<br>50        | 200<br>400<br>300<br>150<br>150<br>75<br>100             |                             |                                          |                                              |  |  |
| Conference Room<br>Staff Work/Mail<br>Faculty Lounge<br>SR0 Office<br>Monitors' Office<br>Supply Room<br>Toilet<br>Mother's Room                         | 1<br>1<br>1<br>1<br>1<br>1<br>1<br>1<br>1                                                                                                                                                                                                                                                                                                                                                                                                                                                                                                                                                                                                                                                                                                                                                                                                                                                                                                                                                                                                                                                                                                                                                                                                                                                                                                                                                                                                                                                                                                                                                                                                                                                                                                                                                                                                                                                                                                                                                                                                                                                                                                           | 200<br>400<br>300<br>150<br>150<br>75<br>50<br>100 | 200<br>400<br>300<br>150<br>75<br>100<br>100             |                             |                                          |                                              |  |  |
| Conference Room<br>Staff Work/Mail<br>Faculy Lounge<br>SR0 Office<br>Monitors' Office<br>Supply Room<br>Toilet<br>Mother's Room<br>Office Supply Storage | 1<br>1<br>1<br>1<br>1<br>1<br>1<br>2<br>1<br>1<br>1                                                                                                                                                                                                                                                                                                                                                                                                                                                                                                                                                                                                                                                                                                                                                                                                                                                                                                                                                                                                                                                                                                                                                                                                                                                                                                                                                                                                                                                                                                                                                                                                                                                                                                                                                                                                                                                                                                                                                                                                                                                                                                 | 200<br>400<br>300<br>150<br>75<br>50<br>100<br>75  | 200<br>400<br>300<br>150<br>75<br>75<br>100<br>100<br>75 |                             |                                          |                                              |  |  |
| Conference Room<br>Staff Work/Mail<br>Faculty Lounge<br>SR0 Office<br>Monitors' Office<br>Supply Room<br>Toilet<br>Mother's Room                         | 1<br>1<br>1<br>1<br>1<br>1<br>1<br>1<br>1                                                                                                                                                                                                                                                                                                                                                                                                                                                                                                                                                                                                                                                                                                                                                                                                                                                                                                                                                                                                                                                                                                                                                                                                                                                                                                                                                                                                                                                                                                                                                                                                                                                                                                                                                                                                                                                                                                                                                                                                                                                                                                           | 200<br>400<br>300<br>150<br>150<br>75<br>50<br>100 | 200<br>400<br>300<br>150<br>75<br>100<br>100             |                             |                                          |                                              |  |  |

Vision for Tomorrow

|                                                                 |               | Planning           | Program                         |                             | Functional Capa                          | city                                        |
|-----------------------------------------------------------------|---------------|--------------------|---------------------------------|-----------------------------|------------------------------------------|---------------------------------------------|
| Description<br>of<br>a, Department or Unit                      | # of<br>Units | Unit Area<br>(nsf) | Total Area (nsf)<br>Requirement | # of<br>Teacher<br>Stations | # of Students<br>per Teaching<br>Station | Learning<br>Communi<br>Function<br>Capacity |
| re Academic                                                     |               |                    |                                 |                             |                                          |                                             |
| Core Academic                                                   |               |                    |                                 |                             |                                          |                                             |
| Pre-K Learning Suite Classroom w/RR                             | 2             | 1,200              | 2,400                           | 2                           | 17                                       | 34                                          |
| Outdoor Learning Space                                          |               |                    |                                 |                             |                                          |                                             |
| Subtotal                                                        |               |                    | 2,400                           |                             |                                          | 34                                          |
| ntary Core Academic<br>Learning Suite 1 Classroom w/RR (Kinder) | 1             | 1,100              | 1,100                           | 1                           | 25                                       | 25                                          |
| Learning Suite 1 Classroom (1st-5th)                            | 5             | 850                | 4,250                           | 5                           | 30                                       | 150                                         |
| Flex Classroom                                                  | 1             | 800                | 800                             |                             |                                          |                                             |
| Resource Classroom                                              |               |                    |                                 | -                           |                                          |                                             |
| Open Collaboration Space                                        | 1             | 1,000              | 1,000                           | -                           |                                          |                                             |
| Maker Space                                                     | 0             | 400                | 0                               |                             |                                          |                                             |
| Small Group Instruction                                         | 2             | 200                | 400                             |                             |                                          |                                             |
| Teacher Planning                                                | 1             | 600                | 600                             |                             |                                          |                                             |
| Learning Suite Storage                                          | 1             | 400                | 400                             |                             |                                          |                                             |
| Student Restrooms<br>Staff Restroom                             | <u> </u>      | 300                | <u> </u>                        |                             |                                          |                                             |
| Custodial                                                       |               | 100                | 100                             | -                           |                                          |                                             |
| Shared Outdoor Learning Space #1                                |               | 100                |                                 |                             |                                          |                                             |
| Learning Suite 2 Classroom w/RR (Kinder)                        | 1             | 1,100              | 1,100                           | 1                           | 25                                       | 25                                          |
| Learning Suite 2 Classroom (1st-5th)                            | 5             | 850                | 4,250                           | 5                           | 30                                       | 150                                         |
| Flex Classroom                                                  | 1             | 800                | 800                             |                             |                                          |                                             |
| Resource Classroom                                              |               |                    |                                 | -                           |                                          |                                             |
| Open Collaboration Space                                        | 1             | 1,000              | 1,000                           |                             |                                          |                                             |
| Maker Space                                                     | 0             | 400 200            | 0<br>                           |                             |                                          |                                             |
| Small Group Instruction<br>Teacher Planning                     | <u> </u>      | 600                | 600                             |                             |                                          |                                             |
| Learning Suite Storage                                          |               | 400                | 400                             |                             |                                          |                                             |
| Student Restrooms                                               | 2             | 300                | 600                             |                             |                                          |                                             |
| Staff Restroom                                                  | 1             | 50                 | 50                              |                             |                                          | -                                           |
| Custodial                                                       | 1             | 100                | 100                             |                             |                                          |                                             |
| Shared Outdoor Learning Space #2                                |               |                    |                                 |                             |                                          | 0-                                          |
| Learning Suite 3 Classroom w/RR (Kinder)                        | 1             | 1,100              | 1,100                           | - 1                         | 25                                       | 25                                          |
| Learning Suite 3 Classroom (1st-5th)<br>Flex Classroom          | 51            | 850                | 4,250                           | 5                           | 30                                       | 150                                         |
| Resource Classroom                                              |               | 000                | 000                             | -                           |                                          |                                             |
| Open Collaboration Space                                        | 1             | 1,000              | 1,000                           |                             |                                          |                                             |
| Maker Space                                                     | 0             | 400                | 0                               |                             |                                          |                                             |
| Small Group Instruction                                         | 2             | 200                | 400                             |                             |                                          | -                                           |
| Teacher Planning                                                | 1             | 600                | 600                             |                             |                                          |                                             |
| Learning Suite Storage                                          | 1             | 400                | 400                             |                             |                                          |                                             |
|                                                                 | 2             | 300                | 600                             |                             |                                          |                                             |
| Student Restrooms                                               |               |                    |                                 |                             |                                          |                                             |
| Student Restrooms<br>Staff Restroom<br>Custodial                | <u> </u>      | 50<br>100          | 50<br>100                       | -                           |                                          |                                             |