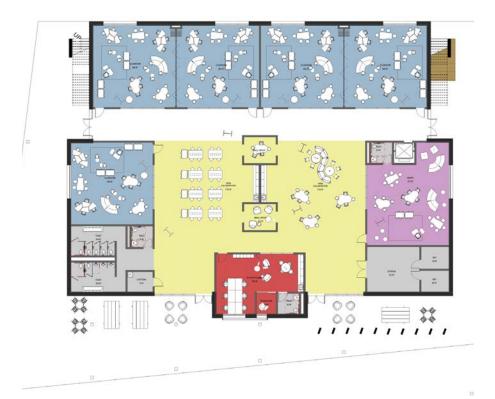

Following the AISD vision of creating modern learning environments for their 21st century students, the design of the new learning environment shall involve a campus architectural team and incorporate a flexible framework for learning, which allows for collaborative, interdisciplinary, and project-based learning. Each student will experience school in a small school setting in their Learning Community in its own building, complete with spaces capable of media support and distributed dining.

Advancing beyond the traditional classroom configuration along exterior walkways, the learning suites shall incorporate internal hallways, walkways, circulation spaces such as learning stairs, and open spaces that encourage interaction between students, ultimately enhancing the learning experience. The design team shall integrate technology as an essential tool for student research, analysis and communication, as well as the integration of multiple spaces to support community needs. All building systems and features will meet FEMA-approved Industry Standards that were developed by VIDE with the collaboration of the American Institute of Architects and reflect the latest in educational facility design advances, fully accessible, sustainable, with at least one Net Zero school. The New Arthur Richards will embody EFMP guiding principles to: