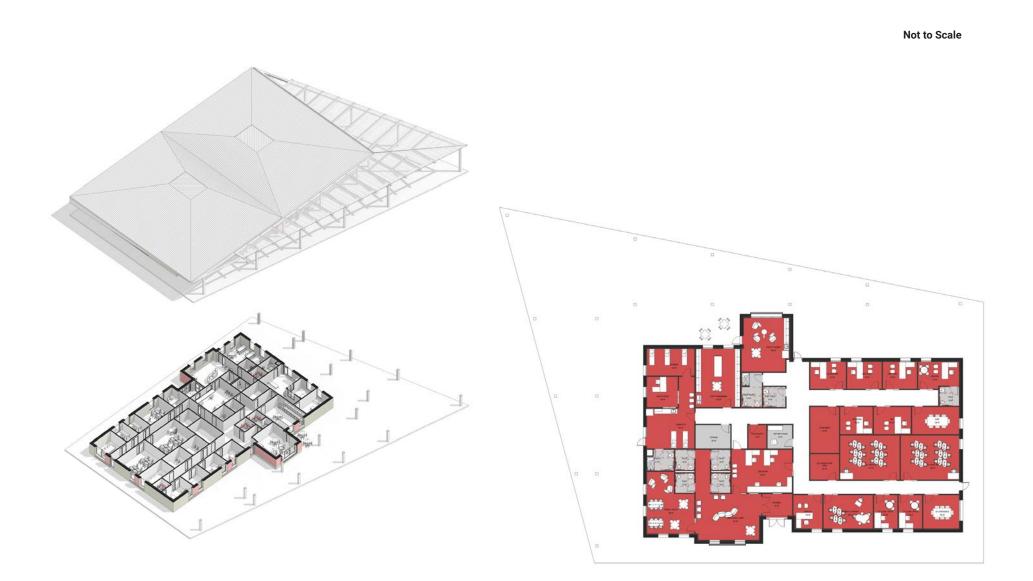

#### **Project Description Summary**

The comprehensive project planned for Arthur A. Richards PreK-8 School in the Virgin Islands Department of Education (VIDE) Educational Facility Master Plan (FMP) is the construction of a school for a design capacity of 1,300 students of the approximate size and quality shown on the bridging documents in this Prospectus. The improvements anticipated for the New Arthur Richards which make up this solicitation for design services, include full design of the new construction of the administration, core academic and elective spaces, media center, spaces for Special Education services, food service spaces, athletic and physical education facilities and building support facilities. The new school will be constructed at the former site of the Evelyn Williams campus.

Following the AISD vision of creating modern learning environments for their 21st century students, the design of the new learning environment shall involve a campus architectural team and incorporate a flexible framework for learning, which allows for collaborative, interdisciplinary, and project-based learning. Each student will experience school in a small school setting in their Learning Community in its own building, complete with spaces capable of media support and distributed dining.

Advancing beyond the traditional classroom configuration along exterior walkways, the learning suites shall incorporate internal hallways, walkways, circulation spaces such as learning stairs, and open spaces that encourage interaction between students, ultimately enhancing the learning experience. The design team shall integrate technology as an essential tool for student research, analysis and communication, as well as the integration of multiple spaces to support community needs. All building systems and features will meet FEMA-approved Industry Standards that were developed by VIDE with the collaboration of the American Institute of Architects and reflect the latest in educational facility design advances, fully accessible, sustainable, with at least one Net Zero school. The New Arthur Richards will embody EFMP guiding principles to: