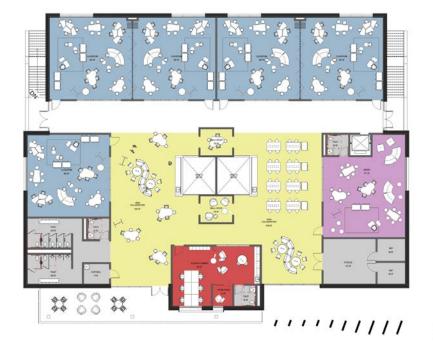

Following the AISD vision of creating modern learning environments for their 21st century students, the design of the new learning environment shall involve a campus architectural team and incorporate a flexible framework for learning, which allows for collaborative, interdisciplinary, and project-based learning. Each student will experience school in a small school setting in their Learning Community in its own building, complete with spaces capable of media support and distributed dining.

Advancing beyond the traditional classroom configuration along exterior walkways, the learning suites shall incorporate internal hallways, walkways, circulation spaces such as learning stairs, and open spaces that encourage interaction between students, ultimately enhancing the learning experience. The design team shall integrate technology as an essential tool for student research, analysis and communication, as well as the integration of multiple spaces to support community needs. All building systems and features will meet FEMA-approved Industry Standards that were developed by VIDE with the collaboration of the American Institute of Architects and reflect the latest in educational facility design advances, fully accessible, sustainable, with at least one Net Zero school. The New Arthur Richards will embody EFMP guiding principles to: