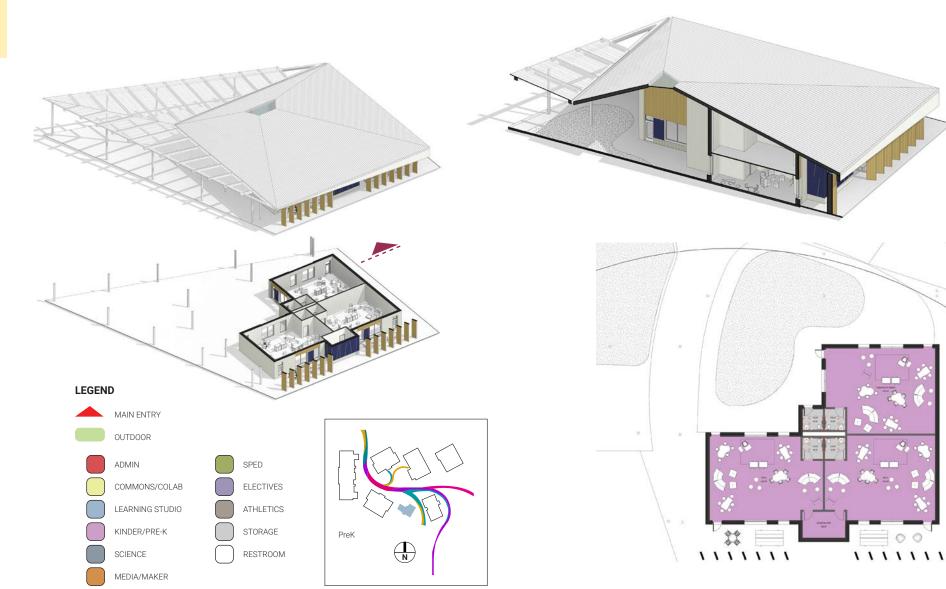

#### **Project Description Summary**

The comprehensive project planned for Arthur A. Richards PreK-8 School in the Virgin Islands Department of Education (VIDE) Educational Facility Master Plan (FMP) is the construction of a school for a design capacity of 1,300 students of the approximate size and quality shown on the bridging documents in this Prospectus. The improvements anticipated for the New Arthur Richards which make up this solicitation for design services, include full design of the new construction of the administration, core academic and elective spaces, media center, spaces for Special Education services, food service spaces, athletic and physical education facilities and building support facilities. The new school will be constructed at the former site of the Evelyn Williams campus.

Following the AISD vision of creating modern learning environments for their 21st century students, the design of the new learning environment shall involve a campus architectural team and incorporate a flexible framework for learning, which allows for collaborative, interdisciplinary, and project-based learning. Each student will experience school in a small school setting in their Learning Community in its own building, complete with spaces capable of media support and distributed dining.

Advancing beyond the traditional classroom configuration along exterior walkways, the learning suites shall incorporate internal hallways, walkways, circulation spaces such as learning stairs, and open spaces that encourage interaction between students, ultimately enhancing the learning experience. The design team shall integrate technology as an essential tool for student research, analysis and communication, as well as the integration of multiple spaces to support community needs. All building systems and features will meet FEMA-approved Industry Standards that were developed by VIDE with the collaboration of the American Institute of Architects and reflect the latest in educational facility design advances, fully accessible, sustainable, with at least one Net Zero school. The New Arthur Richards will embody EFMP guiding principles to: