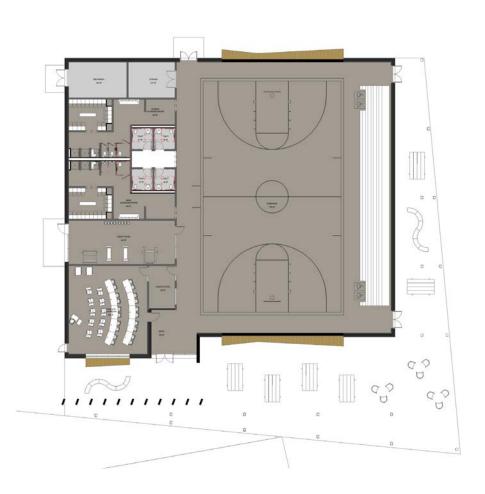

### **ARPK8 Program Summary**

Vision for Tomorrow

| U.S. Virgi  | in Islands PK-8 Planning Program                                    | Revised 9/17/2 | 020     | 1,070 Target Capacity                                                                        |
|-------------|---------------------------------------------------------------------|----------------|---------|----------------------------------------------------------------------------------------------|
| Program Are | ea                                                                  | I              |         | Functional Capacity                                                                          |
| 1.0         | Administration                                                      | _              | 6,430   |                                                                                              |
| 2.0         | Core Academic                                                       |                | 61,000  | 1,070                                                                                        |
| 3.0         | Elective Spaces                                                     |                | 6,000   |                                                                                              |
| 4.0         | Media Center                                                        |                | 4,550   | _                                                                                            |
| 5.0         | SPED Services                                                       |                | 2,350   | _                                                                                            |
| 6.0         | Food Service                                                        |                | 12,300  | _                                                                                            |
| 7.0         | Physical Education                                                  |                | 10,870  | _                                                                                            |
| 8.0         | Building Support                                                    |                | 650     | _                                                                                            |
|             | Total Useable Area (Net Square Feet- NSF):                          | ·              | 104,150 | - 1,070                                                                                      |
|             | General Building Area: Walls, Partitions, Mech. Elec., Circulation: | 25% of Net SF  | 26,038  | – (20% of Gross)                                                                             |
|             |                                                                     |                |         | *Based on Industry standards that<br>include outdoor circulation                             |
|             | Total Building Area (Gross Square Feet- GSF):                       |                | 130,188 | -                                                                                            |
|             | *Additional Covered Outdoor Learning Spaces                         | 5% of Net SF   | 5,208   |                                                                                              |
|             | TOTAL BUILDING AREA WITH OUTDOOR LEARNING                           |                | 135,395 | *All new builds should be refined and reduced by 10% in order to meet budgetary requirements |

### **ARPK8 Program Summary**

|                                                                                                                                                          |                                                                                                                                                                                                                                                                                                                                                                                                                                                                                                                                                                                                                                                                                                                                                                                                                                                                                                                                                                                                                                                                                                                                                                                                                                                                                                                                                                                                                                                                                                                                                                                                                                                                                                                                                                                                                                                                                                                                                                                                                                                                                                                                                     | Planning Program                                   |                                                          |                             |                                          | Functional Capacity                          |  |  |
|----------------------------------------------------------------------------------------------------------------------------------------------------------|-----------------------------------------------------------------------------------------------------------------------------------------------------------------------------------------------------------------------------------------------------------------------------------------------------------------------------------------------------------------------------------------------------------------------------------------------------------------------------------------------------------------------------------------------------------------------------------------------------------------------------------------------------------------------------------------------------------------------------------------------------------------------------------------------------------------------------------------------------------------------------------------------------------------------------------------------------------------------------------------------------------------------------------------------------------------------------------------------------------------------------------------------------------------------------------------------------------------------------------------------------------------------------------------------------------------------------------------------------------------------------------------------------------------------------------------------------------------------------------------------------------------------------------------------------------------------------------------------------------------------------------------------------------------------------------------------------------------------------------------------------------------------------------------------------------------------------------------------------------------------------------------------------------------------------------------------------------------------------------------------------------------------------------------------------------------------------------------------------------------------------------------------------|----------------------------------------------------|----------------------------------------------------------|-----------------------------|------------------------------------------|----------------------------------------------|--|--|
| Description<br>of<br>ogram, Department or Unit                                                                                                           | # of<br>Units                                                                                                                                                                                                                                                                                                                                                                                                                                                                                                                                                                                                                                                                                                                                                                                                                                                                                                                                                                                                                                                                                                                                                                                                                                                                                                                                                                                                                                                                                                                                                                                                                                                                                                                                                                                                                                                                                                                                                                                                                                                                                                                                       | Unit Area<br>(nsf)                                 | Total Area (nsf)<br>Requirement                          | # of<br>Teacher<br>Stations | # of Students<br>per Teaching<br>Station | Learning<br>Communi<br>Functiona<br>Capacity |  |  |
| Administration                                                                                                                                           |                                                                                                                                                                                                                                                                                                                                                                                                                                                                                                                                                                                                                                                                                                                                                                                                                                                                                                                                                                                                                                                                                                                                                                                                                                                                                                                                                                                                                                                                                                                                                                                                                                                                                                                                                                                                                                                                                                                                                                                                                                                                                                                                                     |                                                    |                                                          |                             |                                          |                                              |  |  |
| dministration Offices                                                                                                                                    |                                                                                                                                                                                                                                                                                                                                                                                                                                                                                                                                                                                                                                                                                                                                                                                                                                                                                                                                                                                                                                                                                                                                                                                                                                                                                                                                                                                                                                                                                                                                                                                                                                                                                                                                                                                                                                                                                                                                                                                                                                                                                                                                                     |                                                    |                                                          |                             |                                          |                                              |  |  |
| Main School Lobby (w/ restrooms)                                                                                                                         | 1                                                                                                                                                                                                                                                                                                                                                                                                                                                                                                                                                                                                                                                                                                                                                                                                                                                                                                                                                                                                                                                                                                                                                                                                                                                                                                                                                                                                                                                                                                                                                                                                                                                                                                                                                                                                                                                                                                                                                                                                                                                                                                                                                   | 600                                                | 600                                                      |                             |                                          |                                              |  |  |
| Reception                                                                                                                                                | 1                                                                                                                                                                                                                                                                                                                                                                                                                                                                                                                                                                                                                                                                                                                                                                                                                                                                                                                                                                                                                                                                                                                                                                                                                                                                                                                                                                                                                                                                                                                                                                                                                                                                                                                                                                                                                                                                                                                                                                                                                                                                                                                                                   | 300                                                | 300                                                      |                             |                                          |                                              |  |  |
| Secretary/Bookeeper Office                                                                                                                               | 1                                                                                                                                                                                                                                                                                                                                                                                                                                                                                                                                                                                                                                                                                                                                                                                                                                                                                                                                                                                                                                                                                                                                                                                                                                                                                                                                                                                                                                                                                                                                                                                                                                                                                                                                                                                                                                                                                                                                                                                                                                                                                                                                                   | 150                                                | 150                                                      |                             |                                          |                                              |  |  |
| Principal Office (w/ restroom)                                                                                                                           | 1                                                                                                                                                                                                                                                                                                                                                                                                                                                                                                                                                                                                                                                                                                                                                                                                                                                                                                                                                                                                                                                                                                                                                                                                                                                                                                                                                                                                                                                                                                                                                                                                                                                                                                                                                                                                                                                                                                                                                                                                                                                                                                                                                   | 250                                                | 250                                                      |                             |                                          |                                              |  |  |
|                                                                                                                                                          |                                                                                                                                                                                                                                                                                                                                                                                                                                                                                                                                                                                                                                                                                                                                                                                                                                                                                                                                                                                                                                                                                                                                                                                                                                                                                                                                                                                                                                                                                                                                                                                                                                                                                                                                                                                                                                                                                                                                                                                                                                                                                                                                                     | 150                                                | 300                                                      |                             |                                          |                                              |  |  |
| Assistant Principal Office                                                                                                                               | 2                                                                                                                                                                                                                                                                                                                                                                                                                                                                                                                                                                                                                                                                                                                                                                                                                                                                                                                                                                                                                                                                                                                                                                                                                                                                                                                                                                                                                                                                                                                                                                                                                                                                                                                                                                                                                                                                                                                                                                                                                                                                                                                                                   | 150                                                | 300                                                      |                             |                                          |                                              |  |  |
| Assistant Principal Office<br>Conference Room                                                                                                            | 21                                                                                                                                                                                                                                                                                                                                                                                                                                                                                                                                                                                                                                                                                                                                                                                                                                                                                                                                                                                                                                                                                                                                                                                                                                                                                                                                                                                                                                                                                                                                                                                                                                                                                                                                                                                                                                                                                                                                                                                                                                                                                                                                                  | 200                                                | 200                                                      |                             |                                          |                                              |  |  |
| Conference Room<br>Staff Work/Mail                                                                                                                       | 2<br>1<br>1                                                                                                                                                                                                                                                                                                                                                                                                                                                                                                                                                                                                                                                                                                                                                                                                                                                                                                                                                                                                                                                                                                                                                                                                                                                                                                                                                                                                                                                                                                                                                                                                                                                                                                                                                                                                                                                                                                                                                                                                                                                                                                                                         | 200<br>400                                         | <u>200</u><br>400                                        |                             |                                          |                                              |  |  |
| Conference Room<br>Staff Work/Mail<br>Faculty Lounge                                                                                                     | <u> </u>                                                                                                                                                                                                                                                                                                                                                                                                                                                                                                                                                                                                                                                                                                                                                                                                                                                                                                                                                                                                                                                                                                                                                                                                                                                                                                                                                                                                                                                                                                                                                                                                                                                                                                                                                                                                                                                                                                                                                                                                                                                                                                                                            | 200<br>400<br>300                                  | 200<br>400<br>300                                        |                             |                                          |                                              |  |  |
| Conference Room<br>Staff Work/Mail<br>Faculty Lounge<br>SR0 Office                                                                                       | 2<br>1<br>1<br>1<br>1<br>1                                                                                                                                                                                                                                                                                                                                                                                                                                                                                                                                                                                                                                                                                                                                                                                                                                                                                                                                                                                                                                                                                                                                                                                                                                                                                                                                                                                                                                                                                                                                                                                                                                                                                                                                                                                                                                                                                                                                                                                                                                                                                                                          | 200<br>400<br>300<br>150                           | 200<br>400<br>300<br>150                                 |                             |                                          |                                              |  |  |
| Conference Room<br>Staff Work/Mail<br>Faculty Lounge<br>SRO Office<br>Monitors' Office                                                                   | $     \frac{2}{1} \\     \frac{1}{1} \\     \frac{1}{1} \\     \frac{1}{1} \\     1 \\     1     1     1     1     1     1     1     1     1     1     1     1     1     1     1     1     1     1     1     1     1     1     1     1     1     1     1     1     1     1     1     1     1     1     1     1     1     1     1     1     1     1     1     1     1     1     1     1     1     1     1     1     1     1     1     1     1     1     1     1     1     1     1     1     1     1     1     1     1     1     1     1     1     1     1     1     1     1     1     1     1     1     1     1     1     1     1     1     1     1     1     1     1     1     1     1     1     1     1     1     1     1     1     1     1     1     1     1     1     1     1     1     1     1     1     1     1     1     1     1     1     1     1     1     1     1     1     1     1     1     1     1     1     1     1     1     1     1     1     1     1     1     1     1     1     1     1     1     1     1     1     1     1     1     1     1     1     1     1     1     1     1     1     1     1     1     1     1     1     1     1     1     1     1     1     1     1     1     1     1     1     1     1     1     1     1     1     1     1     1     1     1     1     1     1     1     1     1     1     1     1     1     1     1     1     1     1     1     1     1     1     1     1     1     1     1     1     1     1     1     1     1     1     1     1     1     1     1     1     1     1     1     1     1     1     1     1     1     1     1     1     1     1     1     1     1     1     1     1     1     1     1     1     1     1     1     1     1     1     1     1     1     1     1     1     1     1     1     1     1     1     1     1     1     1     1     1     1     1     1     1     1     1     1     1     1     1     1     1     1     1     1     1     1     1     1     1     1     1     1     1     1     1     1     1     1     1     1     1     1     1     1     1     1     1     1     1     1     1     1     1     1     1     1     1     1     1     1     1     1$ | 200<br>400<br>300<br>150<br>150                    | 200<br>400<br>300<br>150<br>150                          |                             |                                          |                                              |  |  |
| Conference Room<br>Staff Work/Mail<br>Faculty Lounge<br>SR0 Office<br>Monitors' Office<br>Supply Room                                                    | 1<br>1<br>1<br>1<br>1<br>1<br>1<br>1<br>1                                                                                                                                                                                                                                                                                                                                                                                                                                                                                                                                                                                                                                                                                                                                                                                                                                                                                                                                                                                                                                                                                                                                                                                                                                                                                                                                                                                                                                                                                                                                                                                                                                                                                                                                                                                                                                                                                                                                                                                                                                                                                                           | 200<br>400<br>300<br>150<br>150<br>75              | 200<br>400<br>300<br>150<br>150<br>75                    |                             |                                          |                                              |  |  |
| Conference Room<br>Staff Work/Mail<br>Faculty Lounge<br>SRO Office<br>Monitors' Office<br>Supply Room<br>Toilet                                          | $ \begin{array}{c} 2 \\ 1 \\ 1 \\ 1 \\ 1 \\ 2 \\ \end{array} $                                                                                                                                                                                                                                                                                                                                                                                                                                                                                                                                                                                                                                                                                                                                                                                                                                                                                                                                                                                                                                                                                                                                                                                                                                                                                                                                                                                                                                                                                                                                                                                                                                                                                                                                                                                                                                                                                                                                                                                                                                                                                      | 200<br>400<br>300<br>150<br>150<br>75<br>50        | 200<br>400<br>300<br>150<br>150<br>75<br>100             |                             |                                          |                                              |  |  |
| Conference Room<br>Staff Work/Mail<br>Faculty Lounge<br>SR0 Office<br>Monitors' Office<br>Supply Room<br>Toilet<br>Mother's Room                         | 1<br>1<br>1<br>1<br>1<br>1<br>1<br>1<br>1                                                                                                                                                                                                                                                                                                                                                                                                                                                                                                                                                                                                                                                                                                                                                                                                                                                                                                                                                                                                                                                                                                                                                                                                                                                                                                                                                                                                                                                                                                                                                                                                                                                                                                                                                                                                                                                                                                                                                                                                                                                                                                           | 200<br>400<br>300<br>150<br>150<br>75<br>50<br>100 | 200<br>400<br>300<br>150<br>75<br>100<br>100             |                             |                                          |                                              |  |  |
| Conference Room<br>Staff Work/Mail<br>Faculy Lounge<br>SR0 Office<br>Monitors' Office<br>Supply Room<br>Toilet<br>Mother's Room<br>Office Supply Storage | 1<br>1<br>1<br>1<br>1<br>1<br>1<br>2<br>1<br>1<br>1                                                                                                                                                                                                                                                                                                                                                                                                                                                                                                                                                                                                                                                                                                                                                                                                                                                                                                                                                                                                                                                                                                                                                                                                                                                                                                                                                                                                                                                                                                                                                                                                                                                                                                                                                                                                                                                                                                                                                                                                                                                                                                 | 200<br>400<br>300<br>150<br>75<br>50<br>100<br>75  | 200<br>400<br>300<br>150<br>75<br>75<br>100<br>100<br>75 |                             |                                          |                                              |  |  |
| Conference Room<br>Staff Work/Mail<br>Faculty Lounge<br>SR0 Office<br>Monitors' Office<br>Supply Room<br>Toilet<br>Mother's Room                         | 1<br>1<br>1<br>1<br>1<br>1<br>1<br>1<br>1                                                                                                                                                                                                                                                                                                                                                                                                                                                                                                                                                                                                                                                                                                                                                                                                                                                                                                                                                                                                                                                                                                                                                                                                                                                                                                                                                                                                                                                                                                                                                                                                                                                                                                                                                                                                                                                                                                                                                                                                                                                                                                           | 200<br>400<br>300<br>150<br>150<br>75<br>50<br>100 | 200<br>400<br>300<br>150<br>75<br>100<br>100             |                             |                                          |                                              |  |  |

Vision for Tomorrow

|                                                                 |               | Planning           | Program                         |                             | Functional Capa                          | city                                        |
|-----------------------------------------------------------------|---------------|--------------------|---------------------------------|-----------------------------|------------------------------------------|---------------------------------------------|
| Description<br>of<br>a, Department or Unit                      | # of<br>Units | Unit Area<br>(nsf) | Total Area (nsf)<br>Requirement | # of<br>Teacher<br>Stations | # of Students<br>per Teaching<br>Station | Learning<br>Communi<br>Function<br>Capacity |
| re Academic                                                     |               |                    |                                 |                             |                                          |                                             |
| Core Academic                                                   |               |                    |                                 |                             |                                          |                                             |
| Pre-K Learning Suite Classroom w/RR                             | 2             | 1,200              | 2,400                           | 2                           | 17                                       | 34                                          |
| Outdoor Learning Space                                          |               |                    |                                 |                             |                                          |                                             |
| Subtotal                                                        |               |                    | 2,400                           |                             |                                          | 34                                          |
| ntary Core Academic<br>Learning Suite 1 Classroom w/RR (Kinder) | 1             | 1,100              | 1,100                           | 1                           | 25                                       | 25                                          |
| Learning Suite 1 Classroom (1st-5th)                            | 5             | 850                | 4,250                           | 5                           | 30                                       | 150                                         |
| Flex Classroom                                                  | 1             | 800                | 800                             |                             |                                          |                                             |
| Resource Classroom                                              |               |                    |                                 | -                           |                                          |                                             |
| Open Collaboration Space                                        | 1             | 1,000              | 1,000                           | -                           |                                          |                                             |
| Maker Space                                                     | 0             | 400                | 0                               |                             |                                          |                                             |
| Small Group Instruction                                         | 2             | 200                | 400                             |                             |                                          |                                             |
| Teacher Planning                                                | 1             | 600                | 600                             |                             |                                          |                                             |
| Learning Suite Storage                                          | 1             | 400                | 400                             |                             |                                          |                                             |
| Student Restrooms<br>Staff Restroom                             | <u> </u>      | 300                | <u> </u>                        |                             |                                          |                                             |
| Custodial                                                       |               | 100                | 100                             | -                           |                                          |                                             |
| Shared Outdoor Learning Space #1                                |               | 100                |                                 |                             |                                          |                                             |
| Learning Suite 2 Classroom w/RR (Kinder)                        | 1             | 1,100              | 1,100                           | 1                           | 25                                       | 25                                          |
| Learning Suite 2 Classroom (1st-5th)                            | 5             | 850                | 4,250                           | 5                           | 30                                       | 150                                         |
| Flex Classroom                                                  | 1             | 800                | 800                             |                             |                                          |                                             |
| Resource Classroom                                              |               |                    |                                 | -                           |                                          |                                             |
| Open Collaboration Space                                        | 1             | 1,000              | 1,000                           |                             |                                          |                                             |
| Maker Space                                                     | 0             | 400 200            | 0<br>                           |                             |                                          |                                             |
| Small Group Instruction<br>Teacher Planning                     | <u> </u>      | 600                | 600                             |                             |                                          |                                             |
| Learning Suite Storage                                          |               | 400                | 400                             |                             |                                          |                                             |
| Student Restrooms                                               | 2             | 300                | 600                             |                             |                                          |                                             |
| Staff Restroom                                                  | 1             | 50                 | 50                              |                             |                                          | -                                           |
| Custodial                                                       | 1             | 100                | 100                             |                             |                                          |                                             |
| Shared Outdoor Learning Space #2                                |               |                    |                                 |                             |                                          | 0-                                          |
| Learning Suite 3 Classroom w/RR (Kinder)                        | 1             | 1,100              | 1,100                           | - 1                         | 25                                       | 25                                          |
| Learning Suite 3 Classroom (1st-5th)<br>Flex Classroom          | 51            | 850                | 4,250                           | 5                           | 30                                       | 150                                         |
| Resource Classroom                                              |               | 000                | 000                             | -                           |                                          |                                             |
| Open Collaboration Space                                        | 1             | 1,000              | 1,000                           |                             |                                          |                                             |
| Maker Space                                                     | 0             | 400                | 0                               |                             |                                          |                                             |
| Small Group Instruction                                         | 2             | 200                | 400                             |                             |                                          | -                                           |
| Teacher Planning                                                | 1             | 600                | 600                             |                             |                                          |                                             |
| Learning Suite Storage                                          | 1             | 400                | 400                             |                             |                                          |                                             |
|                                                                 | 2             | 300                | 600                             |                             |                                          |                                             |
| Student Restrooms                                               |               |                    |                                 |                             |                                          |                                             |
| Student Restrooms<br>Staff Restroom<br>Custodial                | <u> </u>      | 50<br>100          | 50<br>100                       | -                           |                                          |                                             |