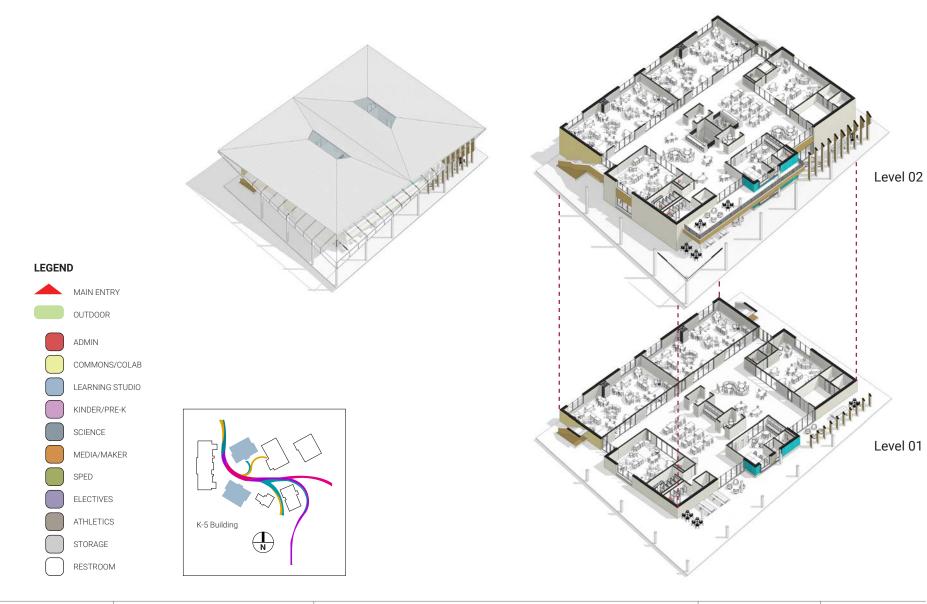

VIDE is transforming its schools by building new schools and consolidating and modernizing existing facilities as envisioned in the FMP. With the implementation of the "School-within-a-School" concept and the creation of Learning Neighborhoods, students will benefit from flexible spaces tailored to different instructional modalities. The schools of the future will support true project-based learning, differentiated instruction, and social and emotional learning.

Following the AISD vision of creating modern learning environments for their 21st century students, the design of the new learning environment shall involve a campus architectural team and incorporate a flexible framework for learning, which allows for collaborative, interdisciplinary, and project-based learning. Each student will experience school in a small school setting in their Learning Community in its own building, complete with spaces capable of media support and distributed dining.

Advancing beyond the traditional classroom configuration along exterior walkways, the learning suites shall incorporate internal hallways, walkways, circulation spaces such as learning stairs, and open spaces that encourage interaction between students, ultimately enhancing the learning experience. The design team shall integrate technology as an essential tool for student research, analysis and communication, as well as the integration of multiple spaces to support community needs. All building systems and features will meet FEMA-approved Industry Standards that were developed by VIDE with the collaboration of the American Institute of Architects and reflect the latest in educational facility design advances, fully accessible, sustainable, with at least one Net Zero school. The New Arthur Richards will embody EFMP guiding principles to: