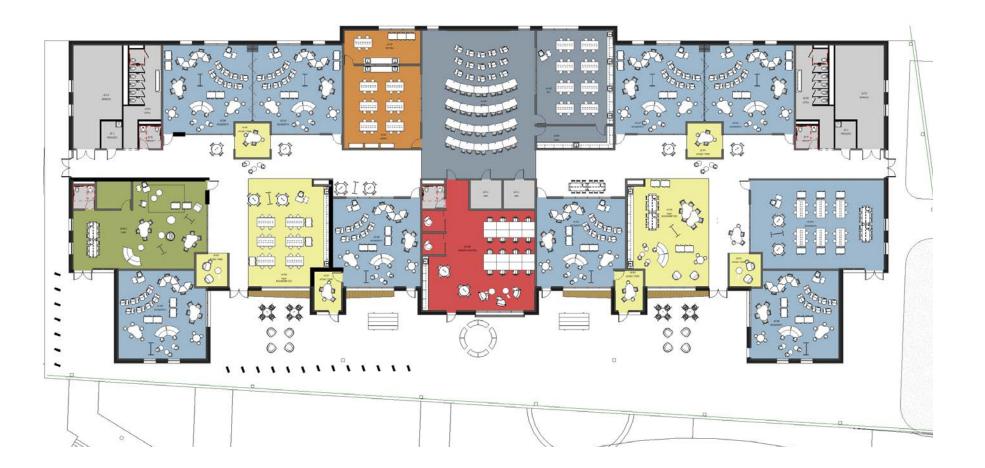

Following the AISD vision of creating modern learning environments for their 21st century students, the design of the new learning environment shall involve a campus architectural team and incorporate a flexible framework for learning, which allows for collaborative, interdisciplinary, and project-based learning. Each student will experience school in a small school setting in their Learning Community in its own building, complete with spaces capable of media support and distributed dining.

Advancing beyond the traditional classroom configuration along exterior walkways, the learning suites shall incorporate internal hallways, walkways, circulation spaces such as learning stairs, and open spaces that encourage interaction between students, ultimately enhancing the learning experience. The design team shall integrate technology as an essential tool for student research, analysis and communication, as well as the integration of multiple spaces to support community needs. All building systems and features will meet FEMA-approved Industry Standards that were developed by VIDE with the collaboration of the American Institute of Architects and reflect the latest in educational facility design advances, fully accessible, sustainable, with at least one Net Zero school. The New Arthur Richards will embody EFMP guiding principles to: