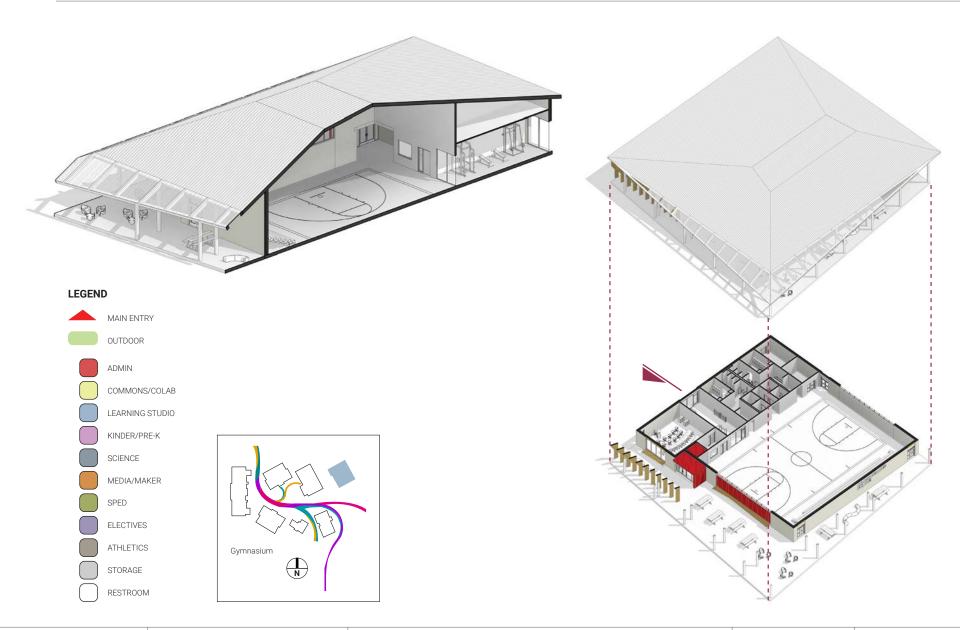

### **ARPK8 Program Summary**

Vision for Tomorrow

| U.S. Virgi  | in Islands PK-8 Planning Program                                    | Revised 9/17/2 | 020     | 1,070 Target Capacity                                                                        |
|-------------|---------------------------------------------------------------------|----------------|---------|----------------------------------------------------------------------------------------------|
| Program Are | ea                                                                  | I              |         | Functional Capacity                                                                          |
| 1.0         | Administration                                                      | _              | 6,430   |                                                                                              |
| 2.0         | Core Academic                                                       |                | 61,000  | 1,070                                                                                        |
| 3.0         | Elective Spaces                                                     |                | 6,000   |                                                                                              |
| 4.0         | Media Center                                                        |                | 4,550   | _                                                                                            |
| 5.0         | SPED Services                                                       |                | 2,350   | _                                                                                            |
| 6.0         | Food Service                                                        |                | 12,300  | _                                                                                            |
| 7.0         | Physical Education                                                  |                | 10,870  | _                                                                                            |
| 8.0         | Building Support                                                    |                | 650     | _                                                                                            |
|             | Total Useable Area (Net Square Feet- NSF):                          | ·              | 104,150 | - 1,070                                                                                      |
|             | General Building Area: Walls, Partitions, Mech. Elec., Circulation: | 25% of Net SF  | 26,038  | – (20% of Gross)                                                                             |
|             |                                                                     |                |         | *Based on Industry standards that<br>include outdoor circulation                             |
|             | Total Building Area (Gross Square Feet- GSF):                       |                | 130,188 | -                                                                                            |
|             | *Additional Covered Outdoor Learning Spaces                         | 5% of Net SF   | 5,208   |                                                                                              |
|             | TOTAL BUILDING AREA WITH OUTDOOR LEARNING                           |                | 135,395 | *All new builds should be refined and reduced by 10% in order to meet budgetary requirements |

### **ARPK8 Program Summary**

|                                                                                                                                                          |                                                                                                                                                                                                                                                                                                                                                                                                                                                                                                                                                                                                                                                                                                                                                                                                                                                                                                                                                                                                                                                                                                                                                                                                                                                                                                                                                                                                                                                                                                                                                                                                                                                                                                                                                                                                                                                                                                                                                                                                                                                                                                                                                     | Planning Program                                   |                                                          |                             |                                          | Functional Capacity                          |  |  |
|----------------------------------------------------------------------------------------------------------------------------------------------------------|-----------------------------------------------------------------------------------------------------------------------------------------------------------------------------------------------------------------------------------------------------------------------------------------------------------------------------------------------------------------------------------------------------------------------------------------------------------------------------------------------------------------------------------------------------------------------------------------------------------------------------------------------------------------------------------------------------------------------------------------------------------------------------------------------------------------------------------------------------------------------------------------------------------------------------------------------------------------------------------------------------------------------------------------------------------------------------------------------------------------------------------------------------------------------------------------------------------------------------------------------------------------------------------------------------------------------------------------------------------------------------------------------------------------------------------------------------------------------------------------------------------------------------------------------------------------------------------------------------------------------------------------------------------------------------------------------------------------------------------------------------------------------------------------------------------------------------------------------------------------------------------------------------------------------------------------------------------------------------------------------------------------------------------------------------------------------------------------------------------------------------------------------------|----------------------------------------------------|----------------------------------------------------------|-----------------------------|------------------------------------------|----------------------------------------------|--|--|
| Description<br>of<br>ogram, Department or Unit                                                                                                           | # of<br>Units                                                                                                                                                                                                                                                                                                                                                                                                                                                                                                                                                                                                                                                                                                                                                                                                                                                                                                                                                                                                                                                                                                                                                                                                                                                                                                                                                                                                                                                                                                                                                                                                                                                                                                                                                                                                                                                                                                                                                                                                                                                                                                                                       | Unit Area<br>(nsf)                                 | Total Area (nsf)<br>Requirement                          | # of<br>Teacher<br>Stations | # of Students<br>per Teaching<br>Station | Learning<br>Communi<br>Functiona<br>Capacity |  |  |
| Administration                                                                                                                                           |                                                                                                                                                                                                                                                                                                                                                                                                                                                                                                                                                                                                                                                                                                                                                                                                                                                                                                                                                                                                                                                                                                                                                                                                                                                                                                                                                                                                                                                                                                                                                                                                                                                                                                                                                                                                                                                                                                                                                                                                                                                                                                                                                     |                                                    |                                                          |                             |                                          |                                              |  |  |
| dministration Offices                                                                                                                                    |                                                                                                                                                                                                                                                                                                                                                                                                                                                                                                                                                                                                                                                                                                                                                                                                                                                                                                                                                                                                                                                                                                                                                                                                                                                                                                                                                                                                                                                                                                                                                                                                                                                                                                                                                                                                                                                                                                                                                                                                                                                                                                                                                     |                                                    |                                                          |                             |                                          |                                              |  |  |
| Main School Lobby (w/ restrooms)                                                                                                                         | 1                                                                                                                                                                                                                                                                                                                                                                                                                                                                                                                                                                                                                                                                                                                                                                                                                                                                                                                                                                                                                                                                                                                                                                                                                                                                                                                                                                                                                                                                                                                                                                                                                                                                                                                                                                                                                                                                                                                                                                                                                                                                                                                                                   | 600                                                | 600                                                      |                             |                                          |                                              |  |  |
| Reception                                                                                                                                                | 1                                                                                                                                                                                                                                                                                                                                                                                                                                                                                                                                                                                                                                                                                                                                                                                                                                                                                                                                                                                                                                                                                                                                                                                                                                                                                                                                                                                                                                                                                                                                                                                                                                                                                                                                                                                                                                                                                                                                                                                                                                                                                                                                                   | 300                                                | 300                                                      |                             |                                          |                                              |  |  |
| Secretary/Bookeeper Office                                                                                                                               | 1                                                                                                                                                                                                                                                                                                                                                                                                                                                                                                                                                                                                                                                                                                                                                                                                                                                                                                                                                                                                                                                                                                                                                                                                                                                                                                                                                                                                                                                                                                                                                                                                                                                                                                                                                                                                                                                                                                                                                                                                                                                                                                                                                   | 150                                                | 150                                                      |                             |                                          |                                              |  |  |
| Principal Office (w/ restroom)                                                                                                                           | 1                                                                                                                                                                                                                                                                                                                                                                                                                                                                                                                                                                                                                                                                                                                                                                                                                                                                                                                                                                                                                                                                                                                                                                                                                                                                                                                                                                                                                                                                                                                                                                                                                                                                                                                                                                                                                                                                                                                                                                                                                                                                                                                                                   | 250                                                | 250                                                      |                             |                                          |                                              |  |  |
|                                                                                                                                                          |                                                                                                                                                                                                                                                                                                                                                                                                                                                                                                                                                                                                                                                                                                                                                                                                                                                                                                                                                                                                                                                                                                                                                                                                                                                                                                                                                                                                                                                                                                                                                                                                                                                                                                                                                                                                                                                                                                                                                                                                                                                                                                                                                     | 150                                                | 300                                                      |                             |                                          |                                              |  |  |
| Assistant Principal Office                                                                                                                               | 2                                                                                                                                                                                                                                                                                                                                                                                                                                                                                                                                                                                                                                                                                                                                                                                                                                                                                                                                                                                                                                                                                                                                                                                                                                                                                                                                                                                                                                                                                                                                                                                                                                                                                                                                                                                                                                                                                                                                                                                                                                                                                                                                                   | 150                                                | 300                                                      |                             |                                          |                                              |  |  |
| Assistant Principal Office<br>Conference Room                                                                                                            | 21                                                                                                                                                                                                                                                                                                                                                                                                                                                                                                                                                                                                                                                                                                                                                                                                                                                                                                                                                                                                                                                                                                                                                                                                                                                                                                                                                                                                                                                                                                                                                                                                                                                                                                                                                                                                                                                                                                                                                                                                                                                                                                                                                  | 200                                                | 200                                                      |                             |                                          |                                              |  |  |
| Conference Room<br>Staff Work/Mail                                                                                                                       | 2<br>1<br>1                                                                                                                                                                                                                                                                                                                                                                                                                                                                                                                                                                                                                                                                                                                                                                                                                                                                                                                                                                                                                                                                                                                                                                                                                                                                                                                                                                                                                                                                                                                                                                                                                                                                                                                                                                                                                                                                                                                                                                                                                                                                                                                                         | 200<br>400                                         | <u>200</u><br>400                                        |                             |                                          |                                              |  |  |
| Conference Room<br>Staff Work/Mail<br>Faculty Lounge                                                                                                     | <u> </u>                                                                                                                                                                                                                                                                                                                                                                                                                                                                                                                                                                                                                                                                                                                                                                                                                                                                                                                                                                                                                                                                                                                                                                                                                                                                                                                                                                                                                                                                                                                                                                                                                                                                                                                                                                                                                                                                                                                                                                                                                                                                                                                                            | 200<br>400<br>300                                  | 200<br>400<br>300                                        |                             |                                          |                                              |  |  |
| Conference Room<br>Staff Work/Mail<br>Faculty Lounge<br>SR0 Office                                                                                       | 2<br>1<br>1<br>1<br>1<br>1                                                                                                                                                                                                                                                                                                                                                                                                                                                                                                                                                                                                                                                                                                                                                                                                                                                                                                                                                                                                                                                                                                                                                                                                                                                                                                                                                                                                                                                                                                                                                                                                                                                                                                                                                                                                                                                                                                                                                                                                                                                                                                                          | 200<br>400<br>300<br>150                           | 200<br>400<br>300<br>150                                 |                             |                                          |                                              |  |  |
| Conference Room<br>Staff Work/Mail<br>Faculty Lounge<br>SRO Office<br>Monitors' Office                                                                   | $     \frac{2}{1} \\     \frac{1}{1} \\     \frac{1}{1} \\     \frac{1}{1} \\     1 \\     1     1     1     1     1     1     1     1     1     1     1     1     1     1     1     1     1     1     1     1     1     1     1     1     1     1     1     1     1     1     1     1     1     1     1     1     1     1     1     1     1     1     1     1     1     1     1     1     1     1     1     1     1     1     1     1     1     1     1     1     1     1     1     1     1     1     1     1     1     1     1     1     1     1     1     1     1     1     1     1     1     1     1     1     1     1     1     1     1     1     1     1     1     1     1     1     1     1     1     1     1     1     1     1     1     1     1     1     1     1     1     1     1     1     1     1     1     1     1     1     1     1     1     1     1     1     1     1     1     1     1     1     1     1     1     1     1     1     1     1     1     1     1     1     1     1     1     1     1     1     1     1     1     1     1     1     1     1     1     1     1     1     1     1     1     1     1     1     1     1     1     1     1     1     1     1     1     1     1     1     1     1     1     1     1     1     1     1     1     1     1     1     1     1     1     1     1     1     1     1     1     1     1     1     1     1     1     1     1     1     1     1     1     1     1     1     1     1     1     1     1     1     1     1     1     1     1     1     1     1     1     1     1     1     1     1     1     1     1     1     1     1     1     1     1     1     1     1     1     1     1     1     1     1     1     1     1     1     1     1     1     1     1     1     1     1     1     1     1     1     1     1     1     1     1     1     1     1     1     1     1     1     1     1     1     1     1     1     1     1     1     1     1     1     1     1     1     1     1     1     1     1     1     1     1     1     1     1     1     1     1     1     1     1     1     1     1     1     1     1     1     1     1     1     1     1     1     1     1     1$ | 200<br>400<br>300<br>150<br>150                    | 200<br>400<br>300<br>150<br>150                          |                             |                                          |                                              |  |  |
| Conference Room<br>Staff Work/Mail<br>Faculty Lounge<br>SR0 Office<br>Monitors' Office<br>Supply Room                                                    | 1<br>1<br>1<br>1<br>1<br>1<br>1<br>1<br>1                                                                                                                                                                                                                                                                                                                                                                                                                                                                                                                                                                                                                                                                                                                                                                                                                                                                                                                                                                                                                                                                                                                                                                                                                                                                                                                                                                                                                                                                                                                                                                                                                                                                                                                                                                                                                                                                                                                                                                                                                                                                                                           | 200<br>400<br>300<br>150<br>150<br>75              | 200<br>400<br>300<br>150<br>150<br>75                    |                             |                                          |                                              |  |  |
| Conference Room<br>Staff Work/Mail<br>Faculty Lounge<br>SRO Office<br>Monitors' Office<br>Supply Room<br>Toilet                                          | $ \begin{array}{c} 2 \\ 1 \\ 1 \\ 1 \\ 1 \\ 2 \\ \end{array} $                                                                                                                                                                                                                                                                                                                                                                                                                                                                                                                                                                                                                                                                                                                                                                                                                                                                                                                                                                                                                                                                                                                                                                                                                                                                                                                                                                                                                                                                                                                                                                                                                                                                                                                                                                                                                                                                                                                                                                                                                                                                                      | 200<br>400<br>300<br>150<br>150<br>75<br>50        | 200<br>400<br>300<br>150<br>150<br>75<br>100             |                             |                                          |                                              |  |  |
| Conference Room<br>Staff Work/Mail<br>Faculty Lounge<br>SR0 Office<br>Monitors' Office<br>Supply Room<br>Toilet<br>Mother's Room                         | 1<br>1<br>1<br>1<br>1<br>1<br>1<br>1<br>1                                                                                                                                                                                                                                                                                                                                                                                                                                                                                                                                                                                                                                                                                                                                                                                                                                                                                                                                                                                                                                                                                                                                                                                                                                                                                                                                                                                                                                                                                                                                                                                                                                                                                                                                                                                                                                                                                                                                                                                                                                                                                                           | 200<br>400<br>300<br>150<br>150<br>75<br>50<br>100 | 200<br>400<br>300<br>150<br>75<br>100<br>100             |                             |                                          |                                              |  |  |
| Conference Room<br>Staff Work/Mail<br>Faculy Lounge<br>SR0 Office<br>Monitors' Office<br>Supply Room<br>Toilet<br>Mother's Room<br>Office Supply Storage | 1<br>1<br>1<br>1<br>1<br>1<br>1<br>2<br>1<br>1<br>1                                                                                                                                                                                                                                                                                                                                                                                                                                                                                                                                                                                                                                                                                                                                                                                                                                                                                                                                                                                                                                                                                                                                                                                                                                                                                                                                                                                                                                                                                                                                                                                                                                                                                                                                                                                                                                                                                                                                                                                                                                                                                                 | 200<br>400<br>300<br>150<br>75<br>50<br>100<br>75  | 200<br>400<br>300<br>150<br>75<br>75<br>100<br>100<br>75 |                             |                                          |                                              |  |  |
| Conference Room<br>Staff Work/Mail<br>Faculty Lounge<br>SR0 Office<br>Monitors' Office<br>Supply Room<br>Toilet<br>Mother's Room                         | 1<br>1<br>1<br>1<br>1<br>1<br>1<br>1<br>1                                                                                                                                                                                                                                                                                                                                                                                                                                                                                                                                                                                                                                                                                                                                                                                                                                                                                                                                                                                                                                                                                                                                                                                                                                                                                                                                                                                                                                                                                                                                                                                                                                                                                                                                                                                                                                                                                                                                                                                                                                                                                                           | 200<br>400<br>300<br>150<br>150<br>75<br>50<br>100 | 200<br>400<br>300<br>150<br>75<br>100<br>100             |                             |                                          |                                              |  |  |

Vision for Tomorrow

|                                                                 |               | Planning           | Program                         |                             | Functional Capa                          | city                                        |
|-----------------------------------------------------------------|---------------|--------------------|---------------------------------|-----------------------------|------------------------------------------|---------------------------------------------|
| Description<br>of<br>a, Department or Unit                      | # of<br>Units | Unit Area<br>(nsf) | Total Area (nsf)<br>Requirement | # of<br>Teacher<br>Stations | # of Students<br>per Teaching<br>Station | Learning<br>Communi<br>Function<br>Capacity |
| re Academic                                                     |               |                    |                                 |                             |                                          |                                             |
| Core Academic                                                   |               |                    |                                 |                             |                                          |                                             |
| Pre-K Learning Suite Classroom w/RR                             | 2             | 1,200              | 2,400                           | 2                           | 17                                       | 34                                          |
| Outdoor Learning Space                                          |               |                    |                                 |                             |                                          |                                             |
| Subtotal                                                        |               |                    | 2,400                           |                             |                                          | 34                                          |
| ntary Core Academic<br>Learning Suite 1 Classroom w/RR (Kinder) | 1             | 1,100              | 1,100                           | 1                           | 25                                       | 25                                          |
| Learning Suite 1 Classroom (1st-5th)                            | 5             | 850                | 4,250                           | 5                           | 30                                       | 150                                         |
| Flex Classroom                                                  | 1             | 800                | 800                             |                             |                                          |                                             |
| Resource Classroom                                              |               |                    |                                 | -                           |                                          |                                             |
| Open Collaboration Space                                        | 1             | 1,000              | 1,000                           | -                           |                                          |                                             |
| Maker Space                                                     | 0             | 400                | 0                               |                             |                                          |                                             |
| Small Group Instruction                                         | 2             | 200                | 400                             |                             |                                          |                                             |
| Teacher Planning                                                | 1             | 600                | 600                             |                             |                                          |                                             |
| Learning Suite Storage                                          | 1             | 400                | 400                             |                             |                                          |                                             |
| Student Restrooms<br>Staff Restroom                             | <u> </u>      | 300                | <u> </u>                        |                             |                                          |                                             |
| Custodial                                                       |               | 100                | 100                             | -                           |                                          |                                             |
| Shared Outdoor Learning Space #1                                |               | 100                |                                 |                             |                                          |                                             |
| Learning Suite 2 Classroom w/RR (Kinder)                        | 1             | 1,100              | 1,100                           | 1                           | 25                                       | 25                                          |
| Learning Suite 2 Classroom (1st-5th)                            | 5             | 850                | 4,250                           | 5                           | 30                                       | 150                                         |
| Flex Classroom                                                  | 1             | 800                | 800                             |                             |                                          |                                             |
| Resource Classroom                                              |               |                    |                                 | -                           |                                          |                                             |
| Open Collaboration Space                                        | 1             | 1,000              | 1,000                           |                             |                                          |                                             |
| Maker Space                                                     | 0             | 400 200            | 0<br>                           |                             |                                          |                                             |
| Small Group Instruction<br>Teacher Planning                     | <u> </u>      | 600                | 600                             |                             |                                          |                                             |
| Learning Suite Storage                                          |               | 400                | 400                             |                             |                                          |                                             |
| Student Restrooms                                               | 2             | 300                | 600                             |                             |                                          |                                             |
| Staff Restroom                                                  | 1             | 50                 | 50                              |                             |                                          | -                                           |
| Custodial                                                       | 1             | 100                | 100                             |                             |                                          |                                             |
| Shared Outdoor Learning Space #2                                |               |                    |                                 |                             |                                          | 0-                                          |
| Learning Suite 3 Classroom w/RR (Kinder)                        | 1             | 1,100              | 1,100                           | - 1                         | 25                                       | 25                                          |
| Learning Suite 3 Classroom (1st-5th)<br>Flex Classroom          | 51            | 850                | 4,250                           | 5                           | 30                                       | 150                                         |
| Resource Classroom                                              |               | 000                | 000                             | -                           |                                          |                                             |
| Open Collaboration Space                                        | 1             | 1,000              | 1,000                           |                             |                                          |                                             |
| Maker Space                                                     | 0             | 400                | 0                               |                             |                                          |                                             |
| Small Group Instruction                                         | 2             | 200                | 400                             |                             |                                          | -                                           |
| Teacher Planning                                                | 1             | 600                | 600                             |                             |                                          |                                             |
| Learning Suite Storage                                          | 1             | 400                | 400                             |                             |                                          |                                             |
|                                                                 | 2             | 300                | 600                             |                             |                                          |                                             |
| Student Restrooms                                               |               |                    |                                 |                             |                                          |                                             |
| Student Restrooms<br>Staff Restroom<br>Custodial                | <u> </u>      | 50<br>100          | 50<br>100                       | -                           |                                          |                                             |