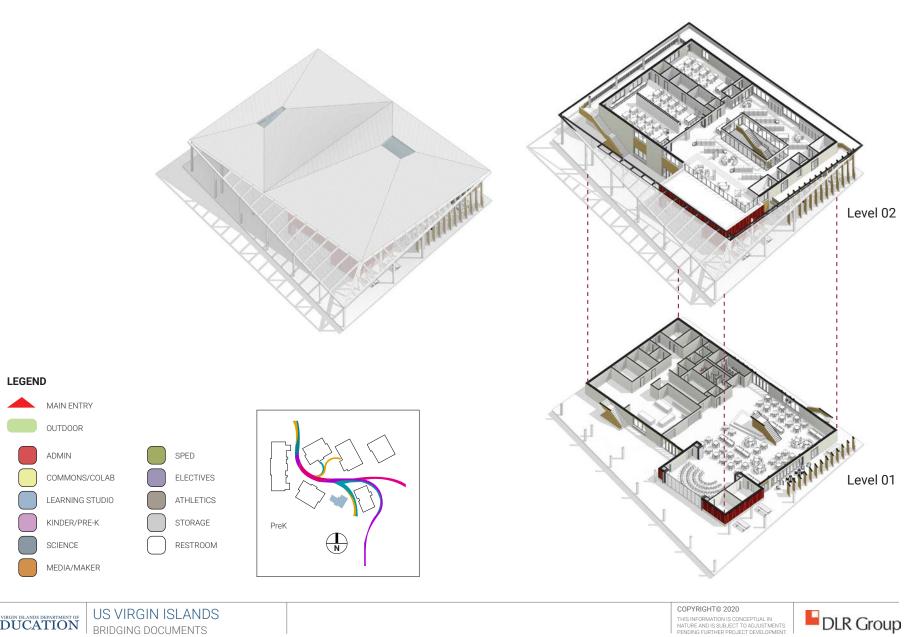

#### **Project Description Summary**

The comprehensive project planned for Arthur A. Richards PreK-8 School in the Virgin Islands Department of Education (VIDE) Educational Facility Master Plan (FMP) is the construction of a school for a design capacity of 1,300 students of the approximate size and quality shown on the bridging documents in this Prospectus. The improvements anticipated for the New Arthur Richards which make up this solicitation for design services, include full design of the new construction of the administration, core academic and elective spaces, media center, spaces for Special Education services, food service spaces, athletic and physical education facilities and building support facilities. The new school will be constructed at the former site of the Evelyn Williams campus.

Following the AISD vision of creating modern learning environments for their 21st century students, the design of the new learning environment shall involve a campus architectural team and incorporate a flexible framework for learning, which allows for collaborative, interdisciplinary, and project-based learning. Each student will experience school in a small school setting in their Learning Community in its own building, complete with spaces capable of media support and distributed dining.

Advancing beyond the traditional classroom configuration along exterior walkways, the learning suites shall incorporate internal hallways, walkways, circulation spaces such as learning stairs, and open spaces that encourage interaction between students, ultimately enhancing the learning experience. The design team shall integrate technology as an essential tool for student research, analysis and communication, as well as the integration of multiple spaces to support community needs. All building systems and features will meet FEMA-approved Industry Standards that were developed by VIDE with the collaboration of the American Institute of Architects and reflect the latest in educational facility design advances, fully accessible, sustainable, with at least one Net Zero school. The New Arthur Richards will embody EFMP guiding principles to: