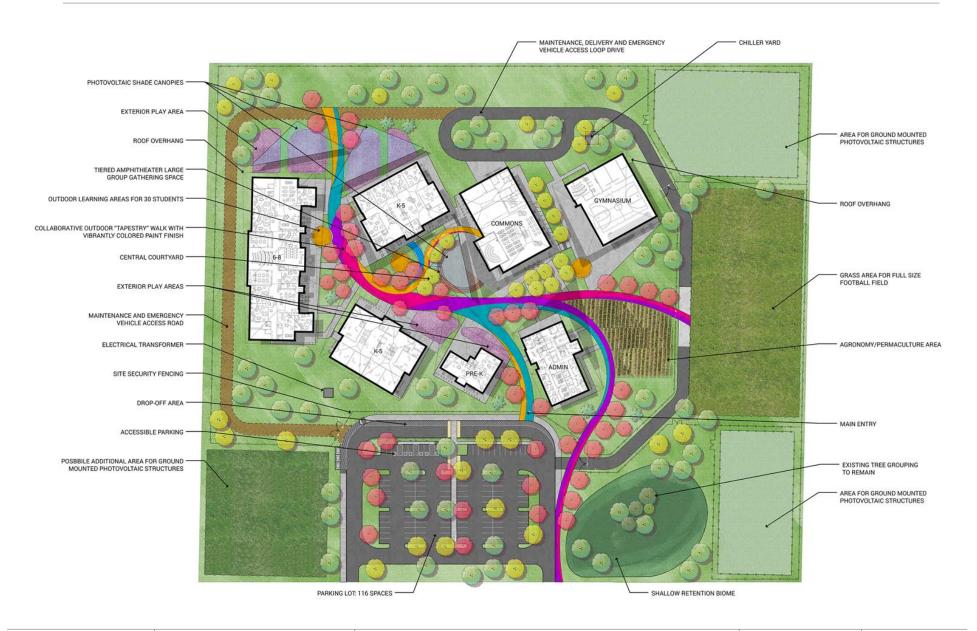

Following the AISD vision of creating modern learning environments for their 21st century students, the design of the new learning environment shall involve a campus architectural team and incorporate a flexible framework for learning, which allows for collaborative, interdisciplinary, and project-based learning. Each student will experience school in a small school setting in their Learning Community in its own building, complete with spaces capable of media support and distributed dining.

Advancing beyond the traditional classroom configuration along exterior walkways, the learning suites shall incorporate internal hallways, walkways, circulation spaces such as learning stairs, and open spaces that encourage interaction between students, ultimately enhancing the learning experience. The design team shall integrate technology as an essential tool for student research, analysis and communication, as well as the integration of multiple spaces to support community needs. All building systems and features will meet FEMA-approved Industry Standards that were developed by VIDE with the collaboration of the American Institute of Architects and reflect the latest in educational facility design advances, fully accessible, sustainable, with at least one Net Zero school. The New Arthur Richards will embody EFMP guiding principles to: