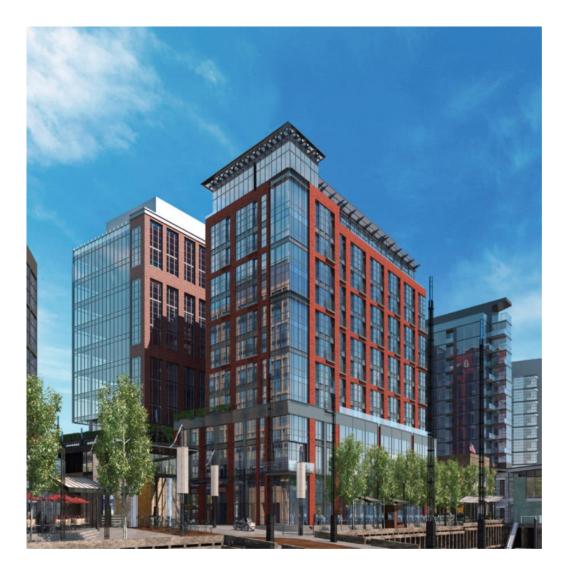

# The InterContinental Washington, D.C. at The Wharf

- 278 luxury guestrooms and suites
- State-of-the-art fitness center
- A roof top pool and bar
- 5,000 sq. ft. spa

INTERCONTINENTAL WASHINGTON D.C. at THE WHARF 801 Wharf Street, SW, Washington, D.C. 20024

The Wharf is located along the District of Columbia's Southwest Waterfront adjacent to the National Mall.