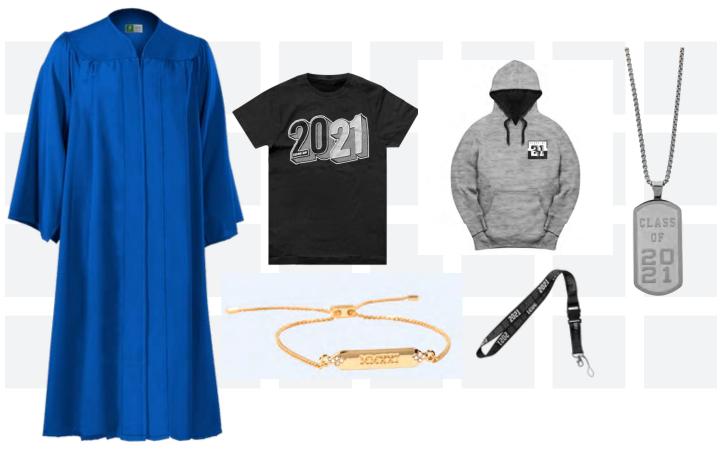

# CELEBRATE You've worked hard. Now it's time to celebrate with

You've worked hard. Now it's time to celebrate wit thexclusive MINER Graduation package.

## **MINER PACKAGE**

- 1 Cap & Gown Tassel Unit
- 25 Traditional Announcements
- 25 Traditional Graduate Namecards
- 25 Envelope Seals

- 60 Return Address Labels
  - 1 Beanie\*
- 1 Grad Portfolio\*
- 1 2021 Senior T-Shirt\*
- 1 2021 Senior Hoodie

**\$179**<sup>55</sup>

- 1 2021 Senior Lanyard\*
- 1 2021 Senior Backpack
- 1 2021 Key Chain\*

\*These items are pre-delivered on main order day only. If you order online before the main order date, your items will also be delivered on that day.