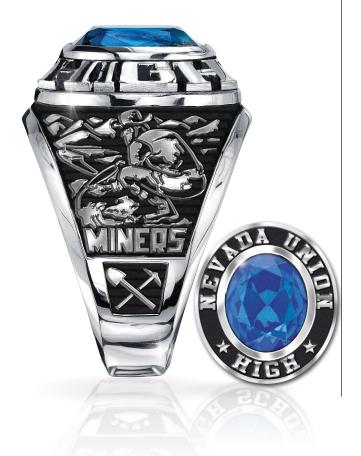

## RING FEATURES

Century or Princess Styles

A Prideside<sup>™</sup> including your name and displaying any sport or activity, such as Athletic, Cheering, Music, VoTech, and so on

Any Simulated Birthstone in Smooth or Imperial Cut

Square or Round Stone

Initials Engraved Inside

Limited Lifetime Warranty

Made In America

## RING PACKAGE \$34900

25 Announcements 25 Graduate Name Cards 60 Return Address Labels 25 Class Envelope Seals 25 Tissue Inserts Graduate Portfolio Diploma Plaque Senior T-Shirt ( S, M, L, XL, XXL ) Senior Hoodie ( S, M, L, XL, XXL ) Century or Princess Class Ring Size\_ Prideside #\_\_\_\_\_ Name Initials Stone