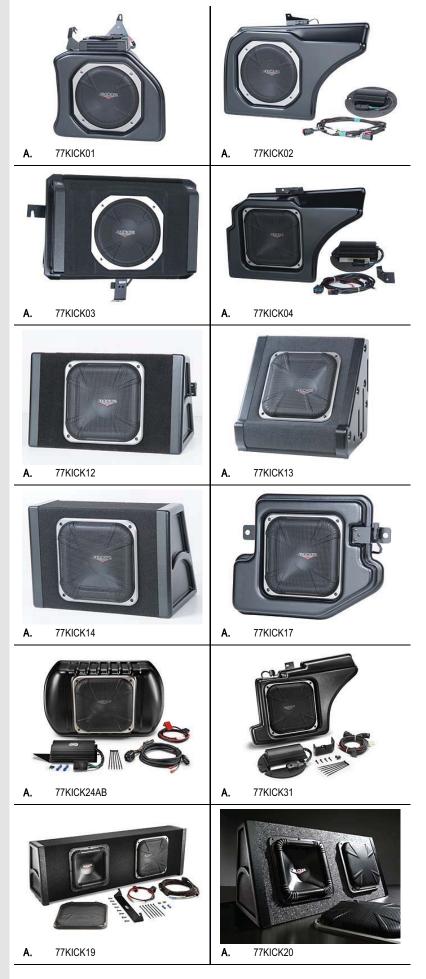

**77KICK03** Subwoofer, 100 Watts, Single 10", Round 77KICK04 Subwoofer, 200 Watts, Single 10" Square 77KICK12A Subwoofer, 200 Watts, Single 10" Square 77KICK13A Subwoofer, 200 Watts, Single 10" Square 77KICK14A Subwoofer, 200 Watts, Single 10" Square 77KICK17A Subwoofer, 200 Watts, Single 10" Square 77KICK24A Subwoofer, 200 Watts, Single 10" Square 77KICK27 Subwoofer, 200 Watts, Single 10" Square **77KICK31** Subwoofer, 200 Watts, Single 10" Square 77KICK19A Subwoofer, 400 Watts, Dual 10" Square 77KICK20 Subwoofer, 400 Watts, Dual 10" Square 77KICK21A Subwoofer, 400 Watts, Dual 10" Square 77KICK22A Subwoofer, 400 Watts, Dual 10" Square 77KICK23A Subwoofer, 400 Watts, Dual 10" Square 77KICK26 Subwoofer, 400 Watts, Dual 10" Square

See application chart for vehicle specific applications.



#### Visit us on the Web! www.mopar.com

<sup>&</sup>lt;sup>1</sup> Not legal on pollution-controlled vehicles or vehicles registered for highway use.

# **KICKER AUDIO UPGRADES**

A. Subwoofers (Continued)



77KICK21 A.

#### 77KICK22AB



77KICK23