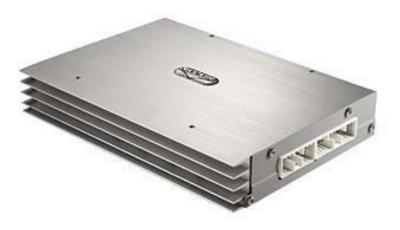

# PERFORMANGE

|                                   |     |       | MOPA | R/KICKE    | R APPLIC  | ATION (   | CHART            |            |             |
|-----------------------------------|-----|-------|------|------------|-----------|-----------|------------------|------------|-------------|
| Application                       | I/P | Front | Rear | Sub Wfr.   | Amp Watts | Amp       | O.E. Audio Level | Model Year | Part Number |
|                                   |     | Х     |      |            |           | •         | Base             | 2005-09    | 77KICK08    |
|                                   | Х   | Х     |      |            |           |           | Premium          | 2005-09    | 77KICK11    |
|                                   |     |       | Х    |            |           |           | Base - Premium   | 2005-09    | 77KICK06    |
|                                   |     |       |      | Dual 10"   | 400       |           | Base - Premium   | 2005-09    | 77KICK20AB  |
| 300 (LX)                          |     |       |      | Single 10" | 100       |           | Base - Premium   | 2005-09    | 77KICK02    |
|                                   |     |       |      |            | 184       | 4 Chnl.   | Base             | 2005-07    | 77KICK34    |
|                                   |     |       |      |            | 104       | 7 011111. | Dase             | 2008-09    | 77KICK39    |
|                                   |     |       |      |            | 368       | 8 Chnl.   | Premium          | 2005-07    | 77KICK18AB  |
|                                   |     |       |      |            | 000       | 0 0111111 | Tromium          | 2008-09    | 77KICK30    |
|                                   | Χ   | X     |      |            |           |           | Premium          | 2007-09    | 77KICK11    |
|                                   | Χ   | X     |      |            |           |           | Base (6-Spkr)    | 2007-09    | 77KICK28    |
|                                   |     | X     |      |            |           |           | Base (4-Spkr)    | 2007-09    | 77KICK29    |
| Avenger / Sebring                 |     |       | X    |            |           |           | Base - Premium   | 2007-09    | 77KICK06    |
| (JS)                              |     |       |      | Dual 10"   | 400       |           | Base - Premium   | 2007-09    | 77KICK26    |
|                                   |     |       |      | Single 10" | 200       |           | Base - Premium   | 2007-09    | 77KICK27    |
|                                   |     |       |      |            | 184       | 4 Chnl.   | Base             | 2007-09    | 77KICK38    |
|                                   |     |       |      |            | 368       | 8 Chnl.   | Premium          | 2007-09    | 77KICK30AB  |
|                                   |     | X     |      |            |           |           | Base             | 2007-09    | 77KICK06    |
|                                   | Χ   | Х     |      |            |           |           | Premium          | 2007-09    | 77KICK16    |
|                                   |     |       | X*   |            |           |           | Premium          | 2006-09    | 77KICK25    |
| Caliber (PM)                      |     |       | X    | <u> </u>   |           |           | Base - Premium   | 2007-09    | 77KICK06    |
|                                   |     |       |      | Dual 10"   | 400       |           | Base - Premium   | 2007-09    | 77KICK22AC  |
|                                   |     |       |      | Single 10" | 200       |           | Base - Premium   | 2007-09    | 77KICK14AC  |
| <u> </u>                          |     |       |      |            | 184       | 4 Chnl.   | Base             | 2007-09    | 77KICK37    |
|                                   |     |       |      |            | 368       | 8 Chnl.   | Premium          | 2007-09    | 77KICK18AB  |
|                                   |     | X     |      |            |           |           | Base             | 2009       | 77KICK08    |
|                                   | X   | Х     |      |            |           |           | Premium          | 2009       | 77KICK11    |
|                                   |     |       | X    |            |           |           | Base - Premium   | 2009       | 77KICK10    |
| Challenger (LC)                   |     |       |      | Dual 10"   | 400       |           | Base - Premium   | 2009       | 77KICK20AB  |
|                                   |     |       |      | Single 10" | 200       |           | Base - Premium   | 2009       | 77KICK31    |
| _                                 |     |       |      |            | 184       | 4 Chnl.   | Base             | 2009       | 77KICK39    |
|                                   |     |       |      |            | 368       | 8 Chnl.   | Premium          | 2009       | 77KICK30AB  |
|                                   |     | X     |      |            |           |           | Base             | 2005-09    | 77KICK08    |
|                                   | Χ   | X     |      |            |           |           | Premium          | 2005-09    | 77KICK11    |
|                                   |     |       | Х    |            |           |           | Base - Premium   | 2005-09    | 77KICK06    |
|                                   |     |       |      | Dual 10"   | 400       |           | Base - Premium   | 2005-09    | 77KICK20AB  |
| Charger (LX)                      |     |       |      | Single 10" | 200       |           | Base - Premium   | 2005-09    | 77KICK04AB  |
|                                   |     |       |      |            | 184       | 4 Chnl.   | Base             | 2005-07    | 77KICK34    |
| _                                 |     |       |      |            |           |           | 2400             | 2008-09    | 77KICK39    |
|                                   |     |       |      |            | 368       | 8 Chnl.   | Premium          | 2005-07    | 77KICK18AB  |
|                                   |     |       |      |            |           |           |                  | 2008-09    | 77KICK30    |
|                                   |     | X     |      |            |           |           | Base (6-Spkr)    | 2007-09    | 77KICK29    |
| Commander (XK)                    | Χ   | X     |      |            |           |           | Premium          | 2005-09    | 77KICK11    |
| -                                 |     |       | X    |            |           |           | Base - Premium   | 2005-09    | 77KICK10    |
|                                   |     |       |      |            | 368       | 8 Chnl.   | Premium          | 2007-09    | 77KICK18AB  |
|                                   |     | X     |      |            |           |           | Base             | 2007-09    | 77KICK06    |
|                                   | Χ   | X     |      |            |           |           | Premium          | 2007-09    | 77KICK16    |
|                                   |     |       | Χ    |            |           |           | Base - Premium   | 2007-09    | 77KICK06    |
| Compass/Patriot<br>(MK)           |     |       | X*   | <u> </u>   |           |           | Premium          | 2006-09    | 77KICK25    |
|                                   |     |       |      | Dual 10"   | 400       |           | Base - Premium   | 2007-09    | 77KICK22AC  |
|                                   |     |       |      | Single 10" | 200       | 4         | Base - Premium   | 2007-09    | 77KICK14AC  |
| Ļ                                 |     |       |      | 1          | 184       | 4 Chnl.   | Base             | 2007-09    | 77KICK37    |
|                                   |     |       |      |            | 368       | 8 Chnl.   | Premium          | 2007-09    | 77KICK18AB  |
| Dakota (ND) Quad                  |     | Х     |      | 1          |           |           | Base             | 2005-09    | 77KICK10    |
| and Club Cab                      |     |       | Χ    |            |           |           | Base             | 2005-09    | 77KICK10    |
| Durango (HB)  Grand Cherokee (WK) |     | Χ     |      |            |           |           | Base             | 2004-06    | 77KICK10    |
|                                   | Χ   | Х     |      |            |           |           | Premium          | 2004-06    | 77KICK05    |
|                                   |     |       | Χ    |            |           |           | Base - Premium   | 2004-06    | 77KICK10    |
|                                   |     |       |      |            | 368       | 8 Chnl.   | Premium          | N/A        | N/A         |
|                                   |     | Х     |      |            |           |           | Base             | 2007-09    | 77KICK29    |
|                                   | Χ   | Χ     |      |            |           |           | Premium          | 2005-09    | 77KICK11    |
|                                   |     |       | Χ    |            |           |           | Base - Premium   | 2005-09    | 77KICK10    |
|                                   |     |       |      | Dual 10"   | 400       |           | Base - Premium   | 2005-09    | 77KICK23AB  |
|                                   |     |       |      | Single 10" | 200       |           | Base - Premium   | 2005-09    | 77KICK12AB  |
|                                   |     |       |      |            | 184       | 4 Chnl.   | Base             | N/A        | N/A         |
|                                   |     |       |      |            | 368       | 8 Chnl.   | Premium          | 2005-09    | 77KICK18AB  |
| Liberty (KJ/KK)                   | Χ   | Χ     |      |            |           |           | Premium          | 2005-09    | 77KICK15    |
|                                   |     |       | Χ    |            |           |           | Base - Premium   | 2008-09    | 77KICK10    |
|                                   |     |       |      | Dual 10"   | 400       |           | Base - Premium   | 2008-09    | 77KICK19AB  |
|                                   |     |       |      | Single 10" | 200       |           | Base - Premium   | N/A        | N/A         |
|                                   |     |       |      |            | 184       | 4 Chnl.   | Base             | 2008-09    | 77KICK36    |
| F                                 |     |       |      |            | 368       | 8 Chnl.   | Premium          | N/A        | N/A         |