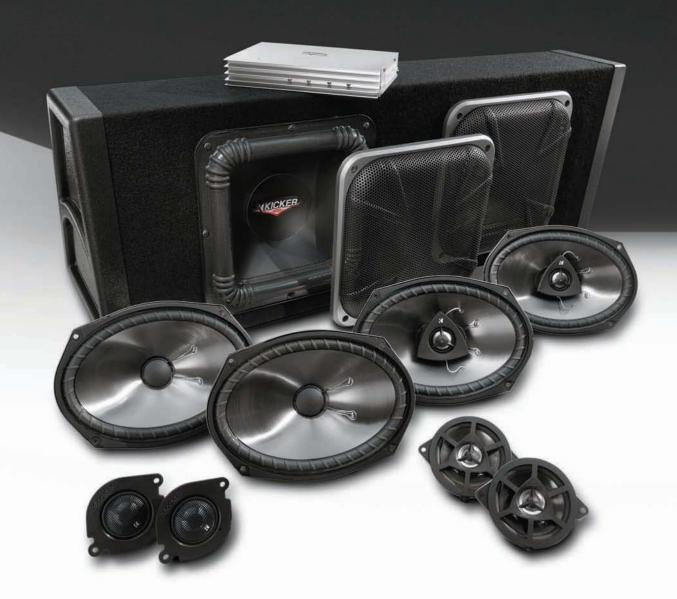

# **AUDIO**

# PERFORMANGE

|                                   |     |       | MOPA | R/KICKE    | R APPLIC  | ATION (   | CHART            |            |             |
|-----------------------------------|-----|-------|------|------------|-----------|-----------|------------------|------------|-------------|
| Application                       | I/P | Front | Rear | Sub Wfr.   | Amp Watts | Amp       | O.E. Audio Level | Model Year | Part Number |
|                                   |     | Х     |      |            |           | •         | Base             | 2005-09    | 77KICK08    |
|                                   | Х   | Х     |      |            |           |           | Premium          | 2005-09    | 77KICK11    |
|                                   |     |       | Х    |            |           |           | Base - Premium   | 2005-09    | 77KICK06    |
|                                   |     |       |      | Dual 10"   | 400       |           | Base - Premium   | 2005-09    | 77KICK20AB  |
| 300 (LX)                          |     |       |      | Single 10" | 100       |           | Base - Premium   | 2005-09    | 77KICK02    |
|                                   |     |       |      |            | 184       | 4 Chnl.   | Base             | 2005-07    | 77KICK34    |
|                                   |     |       |      |            | 104       | 7 011111. | Dase             | 2008-09    | 77KICK39    |
|                                   |     |       |      |            | 368       | 8 Chnl.   | Premium          | 2005-07    | 77KICK18AB  |
|                                   |     |       |      |            | 000       | 0 0111111 | Tromium          | 2008-09    | 77KICK30    |
|                                   | Χ   | X     |      |            |           |           | Premium          | 2007-09    | 77KICK11    |
|                                   | Χ   | X     |      |            |           |           | Base (6-Spkr)    | 2007-09    | 77KICK28    |
|                                   |     | X     |      |            |           |           | Base (4-Spkr)    | 2007-09    | 77KICK29    |
| Avenger / Sebring                 |     |       | X    |            |           |           | Base - Premium   | 2007-09    | 77KICK06    |
| (JS)                              |     |       |      | Dual 10"   | 400       |           | Base - Premium   | 2007-09    | 77KICK26    |
|                                   |     |       |      | Single 10" | 200       |           | Base - Premium   | 2007-09    | 77KICK27    |
|                                   |     |       |      |            | 184       | 4 Chnl.   | Base             | 2007-09    | 77KICK38    |
|                                   |     |       |      |            | 368       | 8 Chnl.   | Premium          | 2007-09    | 77KICK30AB  |
|                                   |     | X     |      |            |           |           | Base             | 2007-09    | 77KICK06    |
|                                   | Χ   | Х     |      |            |           |           | Premium          | 2007-09    | 77KICK16    |
|                                   |     |       | X*   |            |           |           | Premium          | 2006-09    | 77KICK25    |
| Caliber (PM)                      |     |       | X    | <u> </u>   |           |           | Base - Premium   | 2007-09    | 77KICK06    |
|                                   |     |       |      | Dual 10"   | 400       |           | Base - Premium   | 2007-09    | 77KICK22AC  |
|                                   |     |       |      | Single 10" | 200       |           | Base - Premium   | 2007-09    | 77KICK14AC  |
| <u> </u>                          |     |       |      |            | 184       | 4 Chnl.   | Base             | 2007-09    | 77KICK37    |
|                                   |     |       |      |            | 368       | 8 Chnl.   | Premium          | 2007-09    | 77KICK18AB  |
|                                   |     | X     |      |            |           |           | Base             | 2009       | 77KICK08    |
|                                   | X   | Х     |      |            |           |           | Premium          | 2009       | 77KICK11    |
|                                   |     |       | X    |            |           |           | Base - Premium   | 2009       | 77KICK10    |
| Challenger (LC)                   |     |       |      | Dual 10"   | 400       |           | Base - Premium   | 2009       | 77KICK20AB  |
|                                   |     |       |      | Single 10" | 200       |           | Base - Premium   | 2009       | 77KICK31    |
| _                                 |     |       |      |            | 184       | 4 Chnl.   | Base             | 2009       | 77KICK39    |
|                                   |     |       |      |            | 368       | 8 Chnl.   | Premium          | 2009       | 77KICK30AB  |
|                                   |     | X     |      |            |           |           | Base             | 2005-09    | 77KICK08    |
|                                   | Χ   | X     |      |            |           |           | Premium          | 2005-09    | 77KICK11    |
|                                   |     |       | Х    |            |           |           | Base - Premium   | 2005-09    | 77KICK06    |
|                                   |     |       |      | Dual 10"   | 400       |           | Base - Premium   | 2005-09    | 77KICK20AB  |
| Charger (LX)                      |     |       |      | Single 10" | 200       |           | Base - Premium   | 2005-09    | 77KICK04AB  |
|                                   |     |       |      |            | 184       | 4 Chnl.   | Base             | 2005-07    | 77KICK34    |
| _                                 |     |       |      |            |           |           | 2400             | 2008-09    | 77KICK39    |
|                                   |     |       |      |            | 368       | 8 Chnl.   | Premium          | 2005-07    | 77KICK18AB  |
|                                   |     |       |      |            |           |           |                  | 2008-09    | 77KICK30    |
|                                   |     | X     |      |            |           |           | Base (6-Spkr)    | 2007-09    | 77KICK29    |
| Commander (XK)                    | Χ   | X     |      |            |           |           | Premium          | 2005-09    | 77KICK11    |
| -                                 |     |       | X    |            |           |           | Base - Premium   | 2005-09    | 77KICK10    |
|                                   |     |       |      |            | 368       | 8 Chnl.   | Premium          | 2007-09    | 77KICK18AB  |
|                                   |     | X     |      |            |           |           | Base             | 2007-09    | 77KICK06    |
|                                   | Χ   | X     |      |            |           |           | Premium          | 2007-09    | 77KICK16    |
|                                   |     |       | Χ    |            |           |           | Base - Premium   | 2007-09    | 77KICK06    |
| Compass/Patriot<br>(MK)           |     |       | X*   | <u> </u>   |           |           | Premium          | 2006-09    | 77KICK25    |
|                                   |     |       |      | Dual 10"   | 400       |           | Base - Premium   | 2007-09    | 77KICK22AC  |
|                                   |     |       |      | Single 10" | 200       | 4         | Base - Premium   | 2007-09    | 77KICK14AC  |
| Ļ                                 |     |       |      | 1          | 184       | 4 Chnl.   | Base             | 2007-09    | 77KICK37    |
|                                   |     |       |      |            | 368       | 8 Chnl.   | Premium          | 2007-09    | 77KICK18AB  |
| Dakota (ND) Quad                  |     | Х     |      | 1          |           |           | Base             | 2005-09    | 77KICK10    |
| and Club Cab                      |     |       | Χ    |            |           |           | Base             | 2005-09    | 77KICK10    |
| Durango (HB)  Grand Cherokee (WK) |     | Χ     |      |            |           |           | Base             | 2004-06    | 77KICK10    |
|                                   | Χ   | Х     |      |            |           |           | Premium          | 2004-06    | 77KICK05    |
|                                   |     |       | Χ    |            |           |           | Base - Premium   | 2004-06    | 77KICK10    |
|                                   |     |       |      |            | 368       | 8 Chnl.   | Premium          | N/A        | N/A         |
|                                   |     | Х     |      |            |           |           | Base             | 2007-09    | 77KICK29    |
|                                   | Χ   | Χ     |      |            |           |           | Premium          | 2005-09    | 77KICK11    |
|                                   |     |       | Χ    |            |           |           | Base - Premium   | 2005-09    | 77KICK10    |
|                                   |     |       |      | Dual 10"   | 400       |           | Base - Premium   | 2005-09    | 77KICK23AB  |
|                                   |     |       |      | Single 10" | 200       |           | Base - Premium   | 2005-09    | 77KICK12AB  |
|                                   |     |       |      |            | 184       | 4 Chnl.   | Base             | N/A        | N/A         |
|                                   |     |       |      |            | 368       | 8 Chnl.   | Premium          | 2005-09    | 77KICK18AB  |
| Liberty (KJ/KK)                   | Χ   | Χ     |      |            |           |           | Premium          | 2005-09    | 77KICK15    |
|                                   |     |       | Χ    |            |           |           | Base - Premium   | 2008-09    | 77KICK10    |
|                                   |     |       |      | Dual 10"   | 400       |           | Base - Premium   | 2008-09    | 77KICK19AB  |
|                                   |     |       |      | Single 10" | 200       |           | Base - Premium   | N/A        | N/A         |
|                                   |     |       |      |            | 184       | 4 Chnl.   | Base             | 2008-09    | 77KICK36    |
| F                                 |     |       |      |            | 368       | 8 Chnl.   | Premium          | N/A        | N/A         |