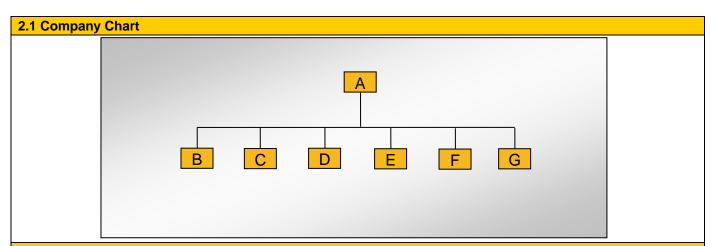

#### **Section 2: Human Resources**

|  | 2.2 Ex | planation o | of Code and E | mployee Details |
|--|--------|-------------|---------------|-----------------|
|--|--------|-------------|---------------|-----------------|

| Code | Department            | Number of employees |
|------|-----------------------|---------------------|
| А    | General Manager       | 1                   |
| В    | Financial Dept.       | 2                   |
| С    | Admin Dept.           | 3                   |
| D    | Technology Dept.      | 4                   |
| Е    | Quality Control Dept. | 4                   |
| F    | Sales Dept.           | 15                  |
| G    | Production Dept.      | 31                  |
|      | Number in total:      | 60                  |