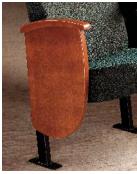

### AISLE PANELS

Large Wood Panel

Standard & custom symbols available

Medium Wood Panel

Small Wood Panel

Large Upholstered Panel

Medium Upholstered Panel

Small Upholstered Panel

Pew End 302-1370

Pew End 302-4785

Sauder's standard pew ends are compatible with Clarity seating. Pew ends allow a wide variety of ways to customize your worship environment to reflect the image of traditional church interiors.