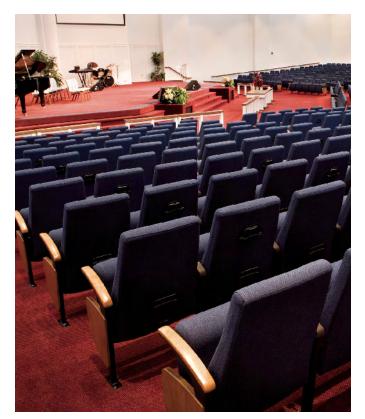

Clarity Auditorium Seating, Inset photos: Wood Back, Fabric Back, and Polymer Back