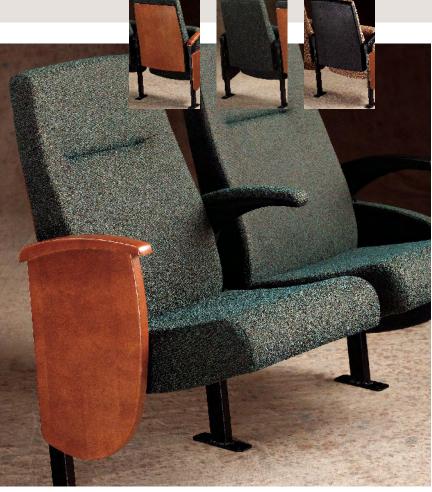

- *elegant simplicity*, a hallmark of great design
- *unparalleled comfort*, the contoured shape with optimal lumbar support has over 4" of foam at critical pressure points
- *remarkably quiet operation,* based on the simplicity and reliability of gravity
- *the lowest lifetime ownership cost,* with easily renewable upholstery, minimum fasteners to loosen over time, and no moving seat-lift mechanism parts to wear out
- *intimate project management*, which begins with your local sales representative, and includes your assigned in-house CAD floor plan designer and Project Coordinator
- on-time delivery and installation (we stake our reputaion on it) everyday.

### **ACCESSORIES & OPTIONS**

Book Holder with optional Drink Holder Communion Cup Holder

Row and Seat Identification, Row Identification Lighting

Armless Cap

Lift Up Arm

#### Arms

Stationary, lift-up arms, or armless configurations available at purchase or can be added at a later date.

Armless Configurations

**Back Outer Panels** Available in upholstered, wood veneer, and polymer versions.