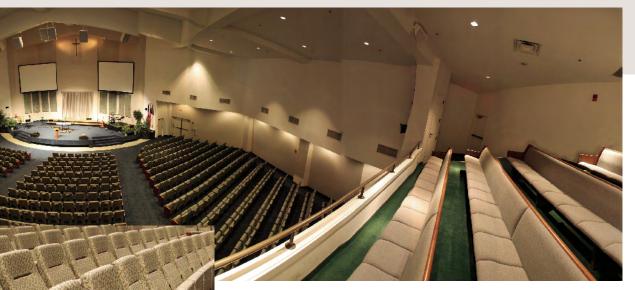

Grace Outreach Center, Plano, TX Main floor: Clarity Auditorium Seating, Balcony: Sauder Definity® Pews

*The Sauder Advantage* Because we make seating for all areas of your worship environment, our additional advantage is the ability to combine styles of worship seating. Whether your choice is pews in the balcony, auditorium seating on the main floor or flexible seating in the stage area, Sauder offers seating to meet your every need.