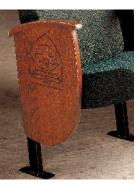

### AISLE PANELS

Large Wood Panel

Standard & custom symbols available

Medium Wood Panel

Small Wood Panel

Large Upholstered Panel

Medium Upholstered Panel

Small Upholstered Panel

Pew End 302-1370

Pew End 302-4785

Sauder's standard pew ends are compatible with Clarity seating. Pew ends allow a wide variety of ways to customize your worship environment to reflect the image of traditional church interiors.