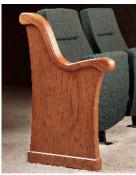

Pew End 302-1370

Pew End 302-4785

Sauder's standard pew ends are compatible with Clarity seating. Pew ends allow a wide variety of ways to customize your worship environment to reflect the image of traditional church interiors.