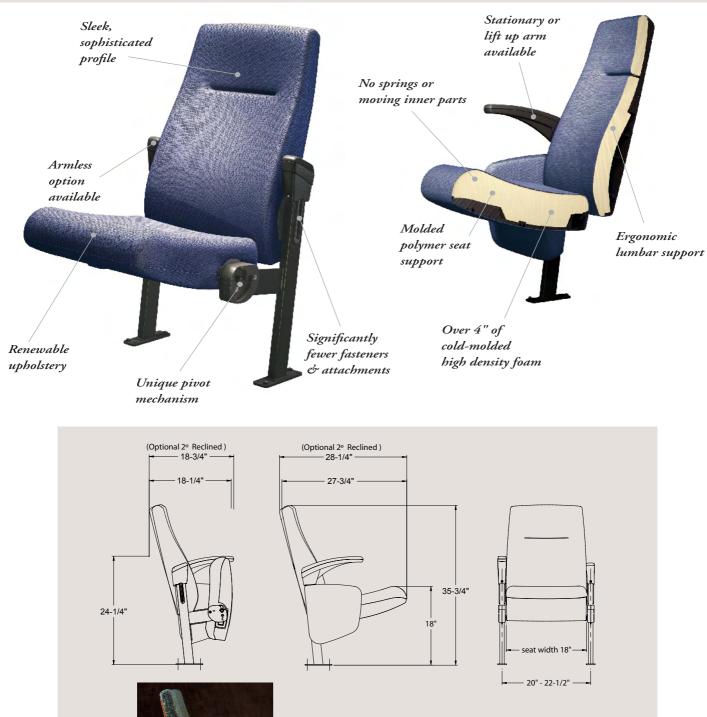

- *elegant simplicity*, a hallmark of great design
- *unparalleled comfort*, the contoured shape with optimal lumbar support has over 4" of foam at critical pressure points
- *remarkably quiet operation,* based on the simplicity and reliability of gravity
- *the lowest lifetime ownership cost,* with easily renewable upholstery, minimum fasteners to loosen over time, and no moving seat-lift mechanism parts to wear out
- *intimate project management*, which begins with your local sales representative, and includes your assigned in-house CAD floor plan designer and Project Coordinator
- on-time delivery and installation (we stake our reputaion on it) everyday.

Slim Profile Clarity's gravity-lift seats create the slimmest (18½") profile in the up position, allowing for more standing and walking space without compromising comfort.

Variable Seat Spacing The ability to adjust the seat width spacing maximizes capacity and comfort. Available 20"- 22<sup>1</sup>/2."