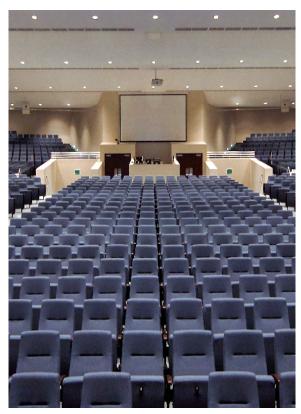

# $CLARITY^{TM}$

Auditorium seating designed specifically for the worship environment with Sauder expertise.

Different styles of worship call for different styles of seating. Many congregations find a need for seating other than traditional pews and chairs for their services and special events.

To answer this need with auditorium seating designed specifically for the worship market, Sauder has added Clarity™ to its comprehensive line of worship furniture. Clarity Auditorium Seating was developed with Sauder's SmartDesign™ technology, offering unparalleled comfort, remarkably quiet operation, and lowest lifetime ownership cost, along with the quality and craftsmanship customers have come to expect from Sauder.