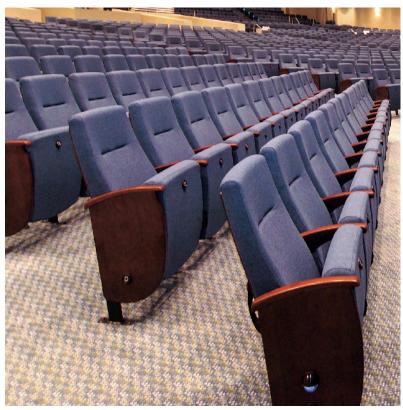

# $CLARITY^{TM}$

Auditorium seating designed specifically for the worship environment with Sauder expertise.

Different styles of worship call for different styles of seating. Many congregations find a need for seating other than traditional pews and chairs for their services and special events.

To answer this need with auditorium seating designed specifically for the worship market, Sauder has added Clarity™ to its comprehensive line of worship furniture. Clarity Auditorium Seating was developed with Sauder's SmartDesign™ technology, offering unparalleled comfort, remarkably quiet operation, and lowest lifetime ownership cost, along with the quality and craftsmanship customers have come to expect from Sauder.

Slim Profile Clarity's gravity-lift seats create the slimmest (18½") profile in the up position, allowing for more standing and walking space without compromising comfort.

Variable Seat Spacing The ability to adjust the seat width spacing maximizes capacity and comfort. Available 20"- 22<sup>1</sup>/2."