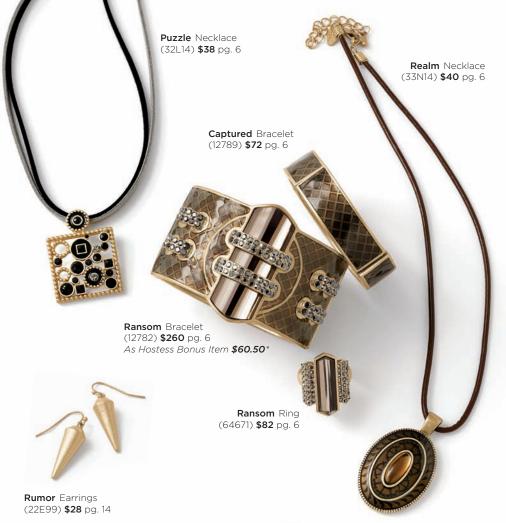

#### **AUGUST 2011**

Style Tips & Specials





# lia sophia



#### **CUSTOMER**SPECIAL - REVERSE SAVE PLAN

Buy one, get two at **HALF PRICE**! Even better - buy TWO, get FOUR at **HALF PRICE**! Make them your highest-priced items!

Here is an example:

Shard Necklace
(33N15) \$40 pg. 43

Metropolis Bracelet
(12B29) \$110 pg. 41
Half Price: \$55

Rotunda Bracelet (12039) \$120 pg. 41 Half Price: \$60

All styles shown are from COOL FRONT, pg. 40

all of our jewellery carries a Lifetime Replacement Guarantee

Make your highest-price selections your HALF-priced items! THERE'S NO | IMIT!

To see more fabulous styles, check out the Catalogue on the lia sophia® mobile phone app! iPhone® and Android™ compatible

(Reverse Save Plan not available to Hostesses.)





All styles shown are from VA-VA-VA-VINTAGE, pg. 6

### Other Great Styles To Consider

#### **HOSTESS**SPECIAL

## YOU MAY PURCHASE THE HEMATITE CRYSTAL EARRINGS (91H12) FROM THE KIAM COLLECTION™ FOR ONLY **\$10**!

With a minimum \$600 Show in August (plus applicable sales tax and shipping)



**Hematite Crystal Earrings** (21855) **Regular price \$72** pg. 92

### Complete the look with the

Alexander Ring and the Hematite & Matte Gold Bracelet, also from the Kiam Collection™.



**Alexander** Matte Gold Ring (63608) **\$78** pg. 93

Hematite & Matte Gold Bracelet (12B81) \$140 pg. 93 As Hostess Bonus Item \$22



#### **ADDITIONAL HOSTESS BENEFITS**

FOR ANY QUALIFIED SHOW (WITH AT LEAST \$250 IN SALES)

#### FREE JEWELLERY CREDITS

A Hostess receives 20% of Show sales in free jewel