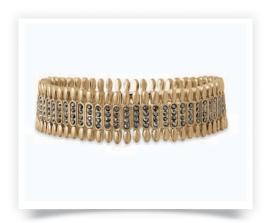

### **Join**in AUGUST

Submit a minimum \$650 Starter Show and receive the Lia bracelet (12B77), featured on the cover. The matte gold in this stretch bracelet lines up perfectly with centre columns of hematite cut crystals.

A \$120 value.

Your **lia sophia** Independent Advisor is:

Todi **na sopina** maepenaem Advisor is.

August specials run 7/30-9/2/2011