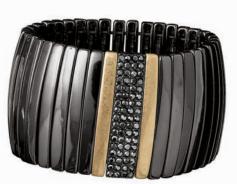

### **Join**in AUGUST

Submit a minimum \$650 Starter Show and receive the Lia bracelet (12B77), featured on the cover. The matte gold in this stretch bracelet lines up perfectly with centre columns of hematite cut crystals.

A \$120 value.

Your **lia sophia** Independent Advisor is:

Todi **na sopina** maepenaem Advisor is.

August specials run 7/30-9/2/2011