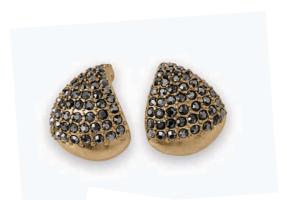

### **Join**in AUGUST

Submit a minimum \$650 Starter Show and receive the Lia bracelet (12B77), featured on the cover. The matte gold in this stretch bracelet lines up perfectly with centre columns of hematite cut crystals.

A \$120 value.

Your **lia sophia** Independent Advisor is:

Todi **na sopina** maepenaem Advisor is.

August specials run 7/30-9/2/2011