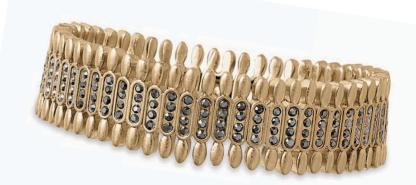

### **Join**in AUGUST

Submit a minimum \$650 Starter Show and receive the Lia bracelet (12B77), featured on the cover. The matte gold in this stretch bracelet lines up perfectly with centre columns of hematite cut crystals.

A \$120 value.

Your **lia sophia** Independent Advisor is:

Todi **na sopina** maepenaem Advisor is.

August specials run 7/30-9/2/2011