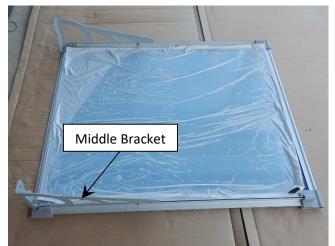

 Arrange canopy parts to become acquainted with them. The above photo shows a canopy with 2 PC Sheets and 3 Brackets. Your canopy may have more or fewer PC Sheets and Brackets. Note that Bracket and Corner Brace names (left of right) are designated for viewing at the installed canopy from the outside in. The Middle Bracket can be either left or right. Corner Braces have slots to insert Aluminum Bars on only one side, Connector Braces have such slots on both sides.

10. Install the Left Bracket using the longer bolt with a nut and washer in the back and a shorter bolt with a nut and washer in the front.

11. Install the Middle Bracket (the Middle Bracket can be either left or right).