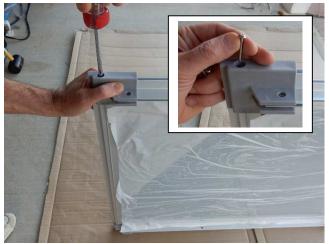

10. Install the Left Bracket using the longer bolt with a nut and washer in the back and a shorter bolt with a nut and washer in the front.

11. Install the Middle Bracket (the Middle Bracket can be either left or right).