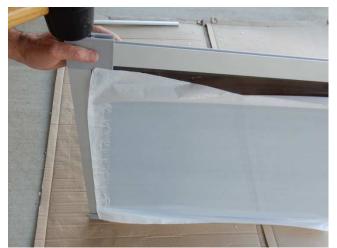

2. Check the contents of the Hardware Set. This photo shows the parts for the canopy in Step 1.

4. Install the Left Back Corner Brace and the Back Connector Brace on 2 Rafters.

3. Peel the protective film back from the PC Sheet edges by 1-2 inches and install 4 Rubber Seals.

5. Install the Rafter with the Left Back Corner Brace on the PC Sheet, then drive in the Back Aluminum Bar using a rubber mallet.

6. Install the Rafter with the Back Connector Brace.

7. Install the Front Connector Brace and the Left Front Corner Brace onto the Front Aluminum Bar.