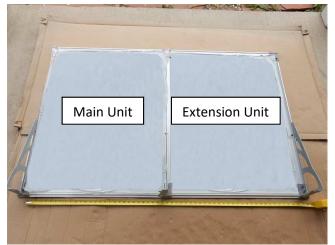

12. Assemble the Extension Unit. It has a Bracket and a Rafter on only one side.

 Connect the Main Unit with the Extension Unit and measure the distances between the Bracket mounting holes.

www.GeneralAwnings.com 1-888-768-8404