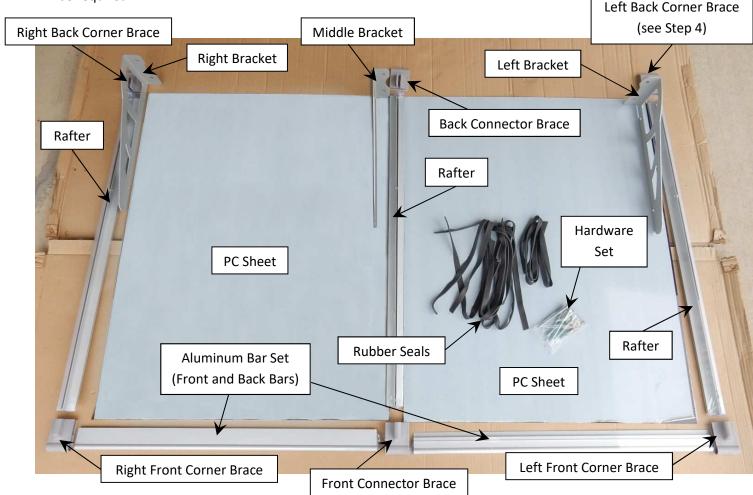

 Arrange canopy parts to become acquainted with them. The above photo shows a canopy with 2 PC Sheets and 3 Brackets. Your canopy may have more or fewer PC Sheets and Brackets. Note that Bracket and Corner Brace names (left of right) are designated for viewing at the installed canopy from the outside in. The Middle Bracket can be either left or right. Corner Braces have slots to insert Aluminum Bars on only one side, Connector Braces have such slots on both sides.