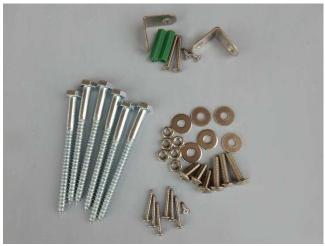

2. Check the contents of the Hardware Set. This photo shows the parts for the canopy in Step 1.

4. Install the Left Back Corner Brace and the Back Connector Brace on 2 Rafters.

3. Peel the protective film back from the PC Sheet edges by 1-2 inches and install 4 Rubber Seals.