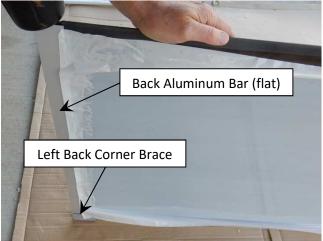

5. Install the Rafter with the Left Back Corner Brace on the PC Sheet, then drive in the Back Aluminum Bar using a rubber mallet.

6. Install the Rafter with the Back Connector Brace.

7. Install the Front Connector Brace and the Left Front Corner Brace onto the Front Aluminum Bar.