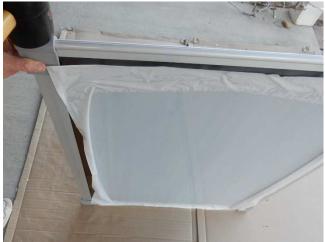

8. Install the Front Aluminum Bar with the two Braces onto the PC Sheet.

9. Drive a Small Screw into both ends of the Back and Front Aluminum Bars through the holes in the Corner Braces and Connector Braces.