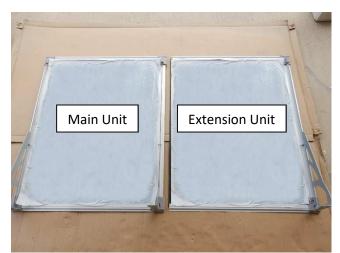

 Arrange canopy parts to become acquainted with them. The above photo shows a canopy with 2 PC Sheets and 3 Brackets. Your canopy may have more or fewer PC Sheets and Brackets. Note that Bracket and Corner Brace names (left of right) are designated for viewing at the installed canopy from the outside in. The Middle Bracket can be either left or right. Corner Braces have slots to insert Aluminum Bars on only one side, Connector Braces have such slots on both sides.

2. Check the contents of the Hardware Set. This photo shows the parts for the canopy in Step 1.

4. Install the Left Back Corner Brace and the Back Connector Brace on 2 Rafters.

3. Peel the protective film back from the PC Sheet edges by 1-2 inches and install 4 Rubber Seals.