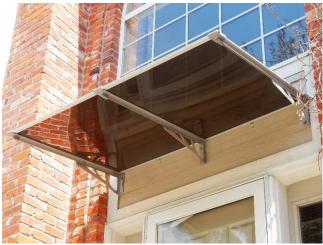

## Aurora Series Door or Window Canopy with Steel Brackets Assembly and Installation Instructions

Be sure to use safety glasses when assembling and installing the awning. Some metal parts may have sharp edges. Use work gloves to handle them. You will need a helper to install this canopy.