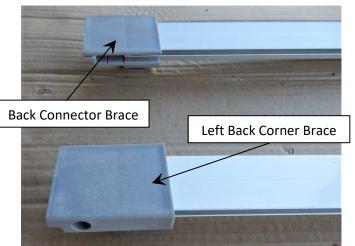

2. Check the contents of the Hardware Set. This photo shows the parts for the canopy in Step 1.

4. Install the Left Back Corner Brace and the Back Connector Brace on 2 Rafters.

3. Peel the protective film back from the PC Sheet edges by 1-2 inches and install 4 Rubber Seals.

5. Install the Rafter with the Left Back Corner Brace on the PC Sheet, then drive in the Back Aluminum Bar using a rubber mallet.

6. Install the Rafter with the Back Connector Brace.

7. Install the Front Connector Brace and the Left Front Corner Brace onto the Front Aluminum Bar.