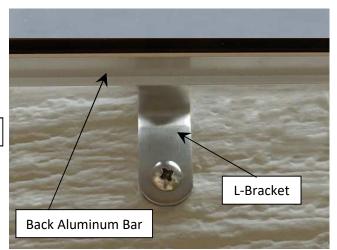

17. Install an L-Bracket under the center of each Back Aluminum Bar for an additional support.

18. Remove the protective film from the PC Sheets. This concludes the installation.