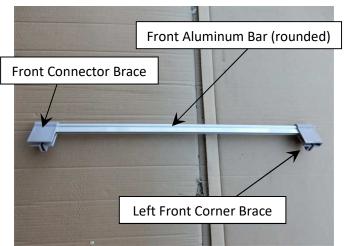

5. Install the Rafter with the Left Back Corner Brace on the PC Sheet, then drive in the Back Aluminum Bar using a rubber mallet.

6. Install the Rafter with the Back Connector Brace.

7. Install the Front Connector Brace and the Left Front Corner Brace onto the Front Aluminum Bar.