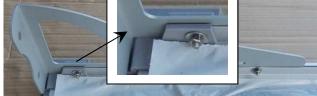

17. Install an L-Bracket under the center of each Back Aluminum Bar for an additional support.

18. Remove the protective film from the PC Sheets. This concludes the installation.