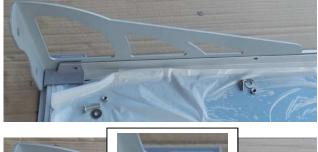

5. Install the Rafter with the Left Back Corner Brace on the PC Sheet, then drive in the Back Aluminum Bar using a rubber mallet.

6. Install the Rafter with the Back Connector Brace.

7. Install the Front Connector Brace and the Left Front Corner Brace onto the Front Aluminum Bar.

8. Install the Front Aluminum Bar with the two Braces onto the PC Sheet.

9. Drive a Small Screw into both ends of the Back and Front Aluminum Bars through the holes in the Corner Braces and Connector Braces.