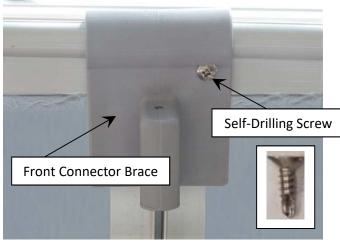

ve a Small Screw into both ends of the Back and Front Aluminum Bars through the holes in the Corner Braces and Connector Braces.





10. Install the Left Bracket using the longer bolt with a nut and washer in the back and a shorter bolt with a nut and washer in the front.



11. Install the Middle Bracket (the Middle Bracket can be either left or right).



12. Assemble the Extension Unit. It has a Bracket and a Rafter on only one side.



 Connect the Main Unit with the Extension Unit and measure the distances between the Bracket mounting holes.

www.GeneralAwnings.com 1-888-768-8404



14. Mark the mounting holes and install the Main Unit on the wall using appropriate wall anchors.



15. Attach the Extension Unit to the Main Unit and secure to the wall using appropriate wall anchors.



16. Use a self-drilling screw to secure the Front Aluminum Bar of the Extension Unit in the Front Connector Brace.



17. Install an L-Bracket under the center of each Back Aluminum Bar for an additional support.



18. Remove the protective film from the PC Sheets. This concludes the installation.

## Aurora Canopy Parts List

Complete (Main) 32" Unit

Frame

1 x Left Bracket
1 x Right Bracket
1 x Front Corner Brace, Left
1 x Front Corner Brace, Right
1 x Back Corner Brace, Left
1 x Back Corner Brace, Right
1 x Back Corner Brace, Right
1 x Back Bar Center Support (L-Bracket) with 2 screws
1 x Rubber Seal Set - for 4mm sheet
1 x Hardware Set (4 x lag screw, 2 x long bolt with nut and washer, 2 x short bolt with nut and washer), 4 x small screw)
Instructions
Carton (inner box, 36 x 15 x 4