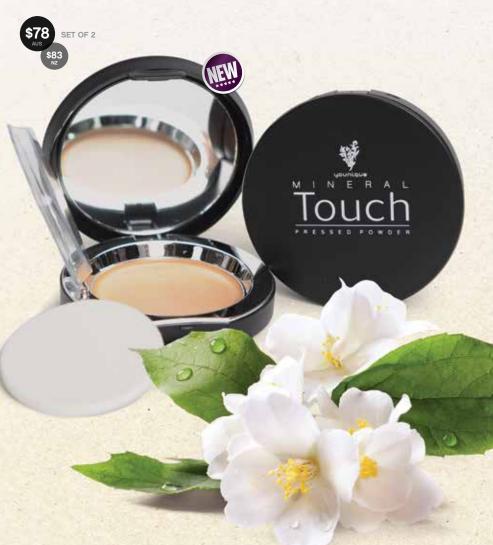

#### Touch Mineral Pressed Powder

Younique's latest in complete complexion coverage, Mineral Touch Pressed Powder is an ultra-fine, long-wearing, and breathable foundation powder that provides a beautiful, touchable, even finish. Comes in 10 shades. From creamy Chiffon to a rich Charmeuse, every shade is named after luxuriously soft fabrics for a reason. 15g.