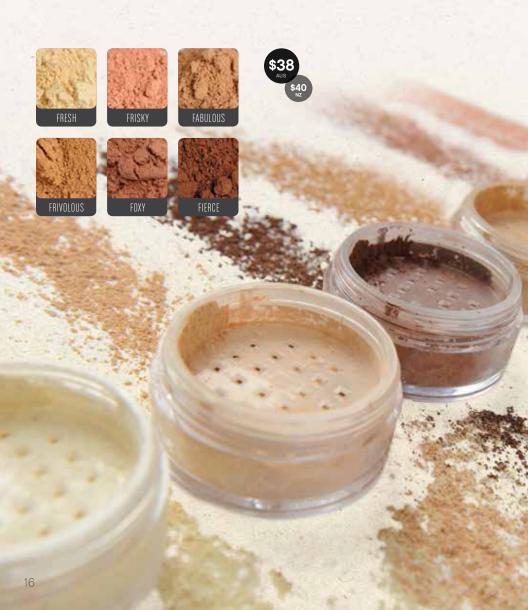

#### Moodstruck Minerals Pigment Powders

Now in 32 vibrant shades, the color combinations are endless! Our 100% natural, chemical-free, mineral-based loose pigment powders are free of talc, oils, preservatives, perfumes, synthetic dyes and parabens. Whether you apply wet for a more dramatic impact of color or apply dry for a blended and softer look, Moodstruck Minerals Pigment Powders have you covered. 1.1g.