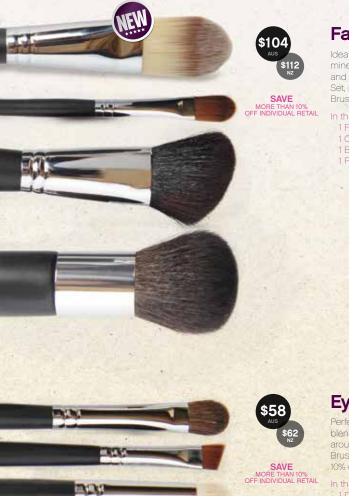

### Face Brushes

All Younique face makeup brushes have an inner high-quality copper ferrule, which prevents them from rusting when used wet or dry. They are made to last a lifetime and are cruelty-free.

#### **Foundation Brush**

Use of the brush, instead of your fingers, helps to make the application of foundation perfectly flawless and smooth to your skin. Made with high-quality synthetic fibers.

#### **Concealer Brush**

Applies and blends concealer smoothly and evenly around the eyes, face, and on blemishes or discoloring. Made with high-quality synthetic fibers.

#### **Blusher Brush**

Perfectly angled for precise brush placement for enhancing and defining cheekbones. Made with real capra animal hair.

#### **Powder Puff Brush**

A large, fully rounded, extremely soft, absorbent powder brush, perfect for applying powder concealer and finishing powder. Made with real capra animal hair.

# Eye Brushes

All Younique eye makeup brushes have an inner high-quality copper ferrule, which prevents them from rusting when used wet or dry. They are made to last a lifetime and are cruelty-free.

#### **Deluxe Eye Brush**

Uniformly covers the whole lid for an even application of color. Made with real pony hair.

P.O.S.

#### Liner/Shader Brush

This single brush with dual ends blends soft areas for a diffused and melded finish. Liner end made with synthetic fibers. Shader end made with real pony hair.

### **Crease Brush**

Allows for precise, deliberate application of color. Made with goat hair.