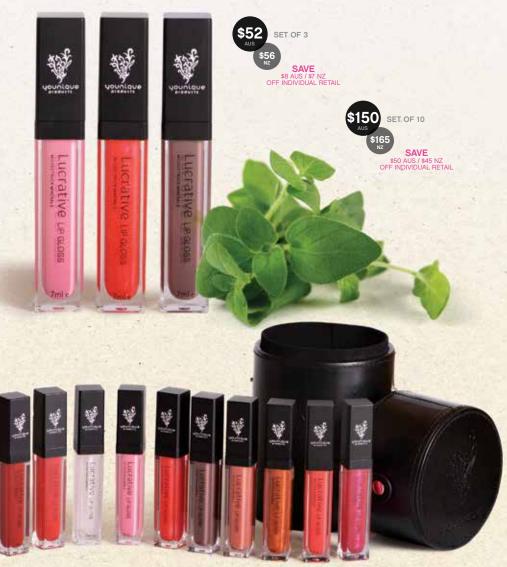

#### Lucrative Lip Gloss Sets

From Luscious to Lavish to Lethal, there's a broad range of shades fit for any occasion. Experience the wealth of wow and save more than 20% off individual retail by getting all 10 Lucrative Lip Gloss color in the Younique Black Cylinder Case.