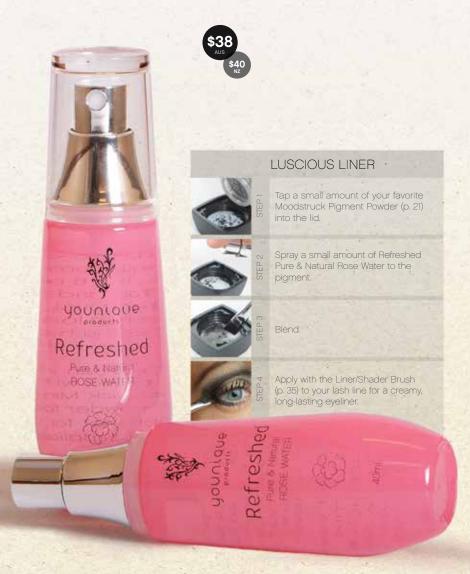

#### Refreshed Pure & Natural Rose Water

Versatile beauty application in full bloom! Use a quick splash of revitalizing moisture for a botanical boost or mix with Moodstruck Minerals Pigment Powders for a smooth and creamy application. 40 ml.