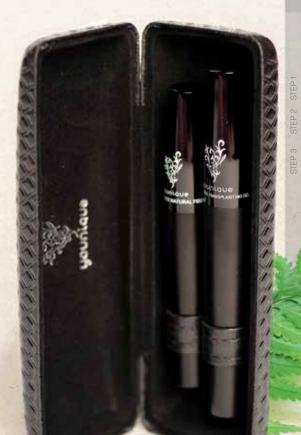

Signing up has never been easier! Complete the simple online application and we will send you your New Presenters Kit (only \$129 AUS/ \$139 NZ) with everything shown here. By becoming a Younique Presenter, you have the opportunity to earn commissions daily (Instant Royalties Program), you have access to a community of people who love naturally based cosmetics like you, and everything can be done online! Does it get any better than that?

Some items in the kit may not be shown. Contents of the kit are subject to change without notice.