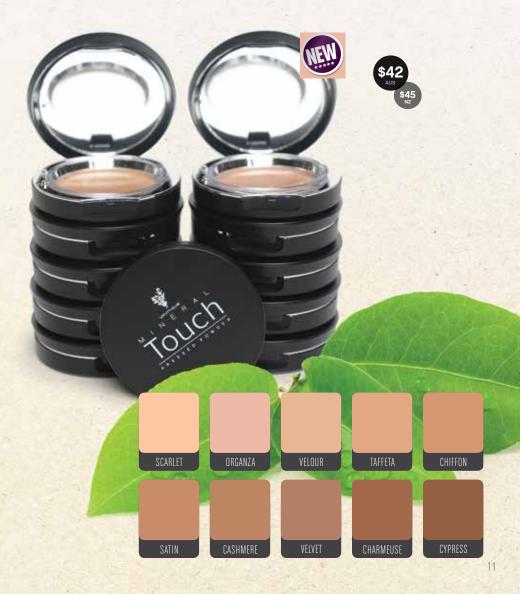

#### Touch Mineral Pressed Powder

Younique's latest in complete complexion coverage, Mineral Touch Pressed Powder is an ultra-fine, long-wearing, and breathable foundation powder that provides a beautiful, touchable, even finish. Comes in 10 shades. From creamy Chiffon to a rich Charmeuse, every shade is named after luxuriously soft fabrics for a reason. 15g.