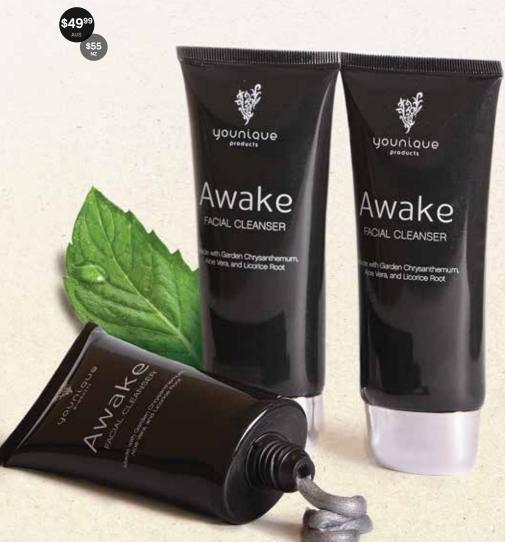

## Awake Facial Cleanser

Awake Facial Cleanser contains a wide range of beneficial ingredients that awaken and cleanse the skin. Its thick texture transforms into an effective lather for dissolving oil and makeup, as well as rinsing away pore-clogging surface debris, impurities, and excess oil. 100ml.