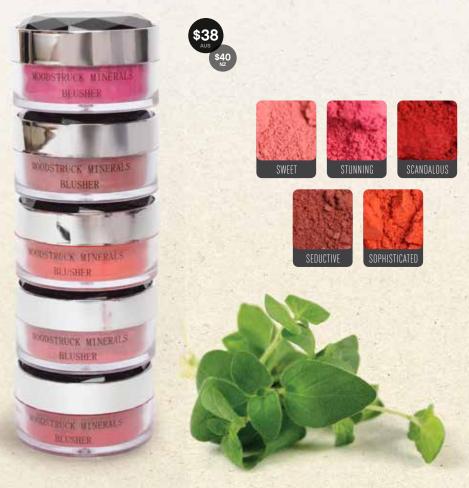

#### Moodstruck Minerals Blusher

Our highly pigmented Blushers offer 5 brilliant shades of color powder! From Sweet to Scandalous, enhance and brighten your cheeks by adding some much-needed glow to your look. Not chalky or greasy, these highly pigmented Moodstruck Minerals Blushers might be the richest Blushers you ever use. 5.15g.