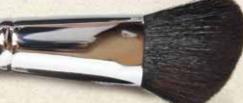

### Face Brushes

All Younique face makeup brushes have an inner high-quality copper ferrule, which prevents them from rusting when used wet or dry. They are made to last a lifetime and are cruelty-free.

#### **Foundation Brush**

Use of the brush, instead of your fingers, helps to make the application of foundation perfectly flawless and smooth to your skin. Made with high-quality synthetic fibers.