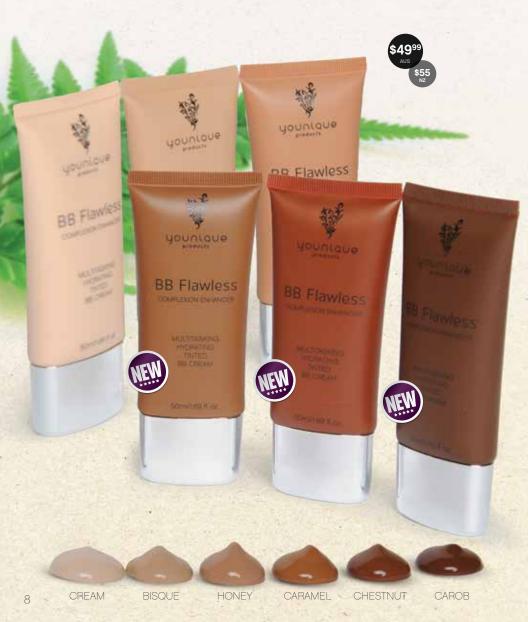

#### **BB** Flawless Complexion Enhancer

This multitasking cream heals, hydrates and enhances your skin, working beautifully as a lightweight foundation, giving your skin a natural-looking matte finish. Now available in six shades. 50ml.

CHIFFON

SATIN

Wendy Freden Presenter ID # 2163

-Martin

None of

Twin Sisters Jill O'Neal & Jami Hunt Presenter ID #s 2552 & 2529

1

T