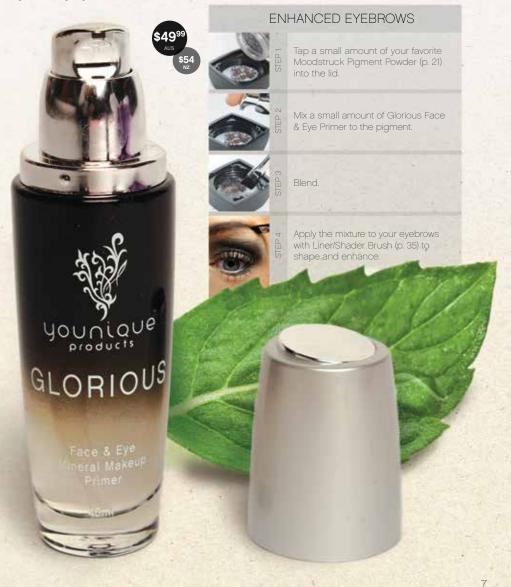

## Glorious Face & Eye Primer

A truly glorious product that prepares and enhances the skin for premium application of mineral makeup. Apply a dime-sized amount to entire face before applying makeup. Watch your skin transform into a silky smooth canvas before your very eyes. 40ml.