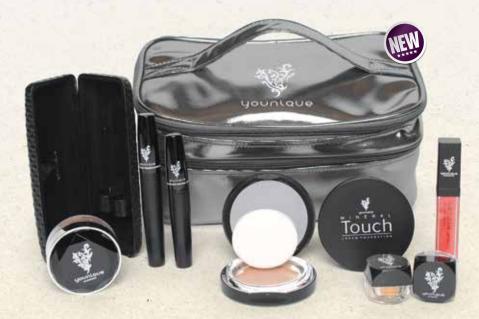

#### Lucrative Lip Gloss Sets

From Luscious to Lavish to Lethal, there's a broad range of shades fit for any occasion. Experience the wealth of wow and save more than 20% off individual retail by getting all 10 Lucrative Lip Gloss color in the Younique Black Cylinder Case.