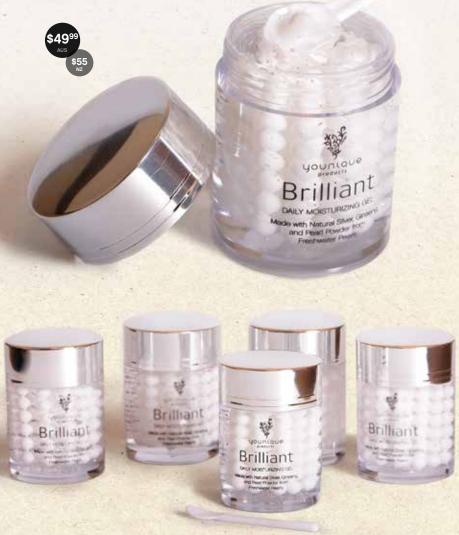

## Brilliant Daily Moisturizing Gel

Brilliant Daily Moisturizing Gel is a rich and restorative facial moisturizer that is formulated to leave the skin hydrated and energized as it nourishes with its powerful natural ingredients. Made with Natural Silver, Ginseng, and Pearl Powder from Freshwater Pearls. 60ml.