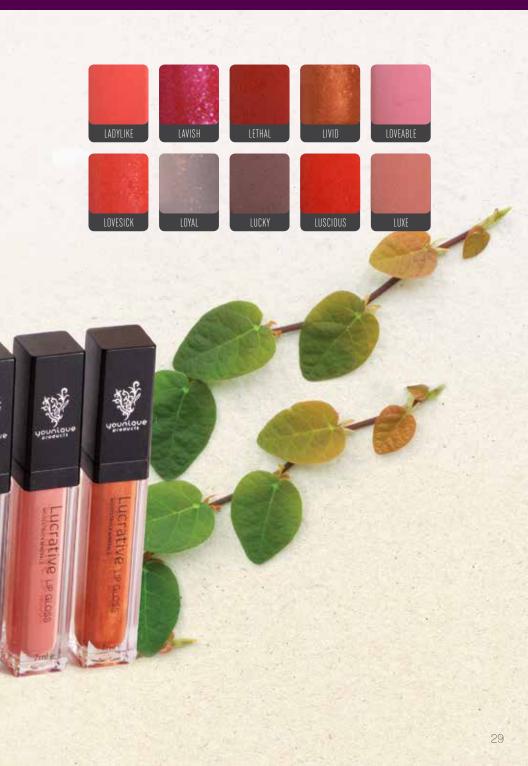

#### Lucrative Lip Gloss

Ten highly pigmented glosses that are quickly becoming the product on everyone's lips. Each go-to gloss is nonsticky, moisturizing, and long lasting. Each tube includes a mirror on the side for easy application. Gently apply on lips for a hit of rich shade and royal shine. 7ml.