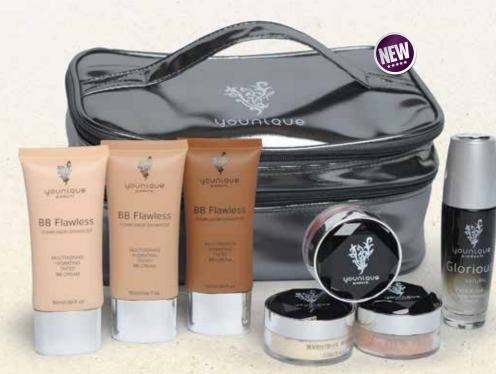

## Skin-Sational Collection

MORE THAN 20% OFF INDIVIDUAL RETAIL

### This collection includes the new silver carrying case and:

2 Touch Mineral Foundations (Choose Cream and/or Pressed Powder)
1 Moodstruck Minerals Concealer or Blusher (Choose your favorite)
1 BB Flawless Complexion Enhancer (Choose your shade)
1 Glorious Face & Eye Primer
1 Awake Facial Cleanser

1 Brilliant Daily Moisturizing Gel