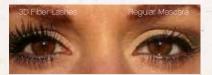

## Moodstruck 3D Fiber Lashes

Our most popular product, the 3D Fiber Lashes provide a new dimension of beauty! When used together, the Transplanting Gel and Natural Fibers enhance and magnify your natural lashes, transforming your look from "okay" to "oh, wow!"

#### See the Difference

We applied regular mascara to the eye on the right, and Moodstruck 3D Fiber Lashes to the eye on the left. Notice the dramatic difference!

Apply the 3D Fiber Transplanting Gel.

Apply the 3D Fiber Natural Fibers to the wet Transplanting Gel.

Reapply the Transplanting Gel a second time to secure the natural fibers to your lashes.

3D Fiber Lashes volumizes and lengthens, then easily washes off at the end of the day.

Shawna Lee, Presenter ID # 2112