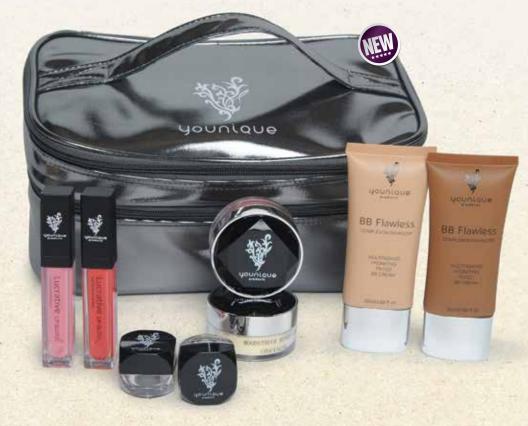

## Crazy for Color Collection

### This collection includes the new silver carrying case and:

2 Moodstruck Mineral Pigment Powders (Choose your colors)
2 BB Flawless Complexion Enhancers (Choose your shades)
2 Moodstruck Minerals Concealers or Blushers (Choose your colors)
2 Lucrative Lip Gloss (Choose your colors)