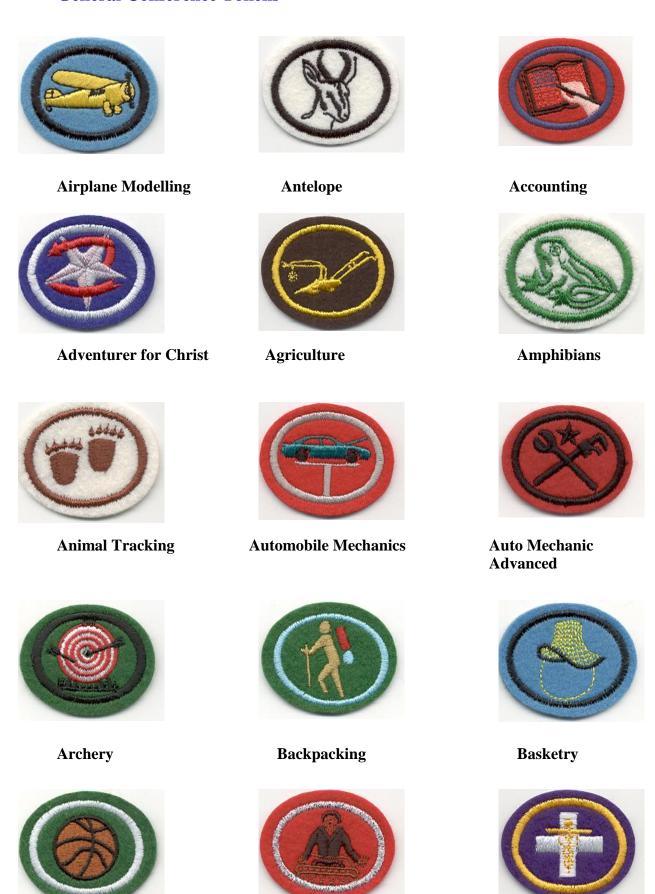

#### **Pathfinder Badges**

Voyager

Guide

**Master Guide** 

**Pathfinder Badge** 

**PLA** 

Pathfinder Leadership Award badge

**Advanced PLA** 

#### **Adventurer Badges**

**Busy Bee** 

Sunbeam

Builder

**Helping Hand** 