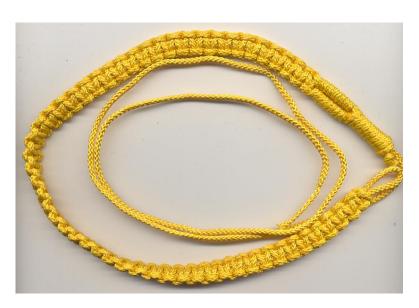

Union Youth Dir. (AUC Only)

Red lanyards -Club & Deputy Directors

Yellow lanyards – District -Conference and Union Directors

Beret