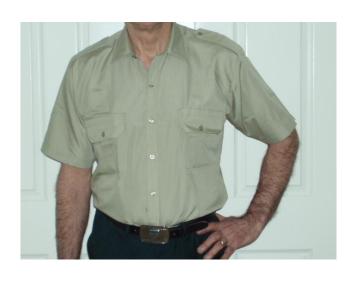

Men & Boys Short Sleeve Shirt

Men & Boy's Ties

Women & Girl's slacks

Women & Girl's Shorts

**Pathfinder yellow Scarf** 

**Adventurer Green Scarf** 

Leadership red Scarf

Pathfinder silver buckle & black belt