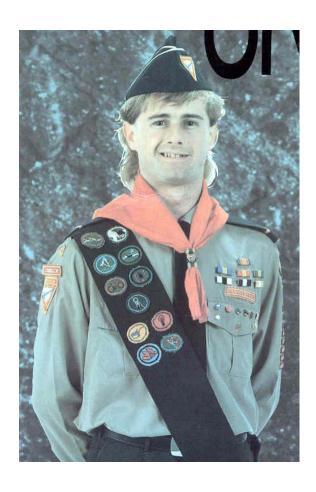

# **Pathfinder Uniforms**

Women & Girl's Blouse

Men & Boy's Shirt - Long sleeve

Men & Boy's trousers

Women & Girl's Skirt

Men's & Boys Shorts

Women & girl's ties

Sashes

Men & Boys Short Sleeve Shirt

Men & Boy's Ties

Women & Girl's slacks

Women & Girl's Shorts

**Pathfinder yellow Scarf** 

**Adventurer Green Scarf** 

Leadership red Scarf

Pathfinder silver buckle & black belt

Pathfinder Woggle

## **Epaulettes**

**Teen Pathfinder** 

Master Guide Junior Counsellor Counsellor Instructor

**Club Deputy Director** 

**Club Director** 

**District Director** 

Conference Youth Dir. Associate Youth Dir. Assistant Youth Dir. (AUC Only)

Union Youth Dir. (AUC Only)

Red lanyards -Club & Deputy Directors

Yellow lanyards – District -Conference and Union Directors

Beret