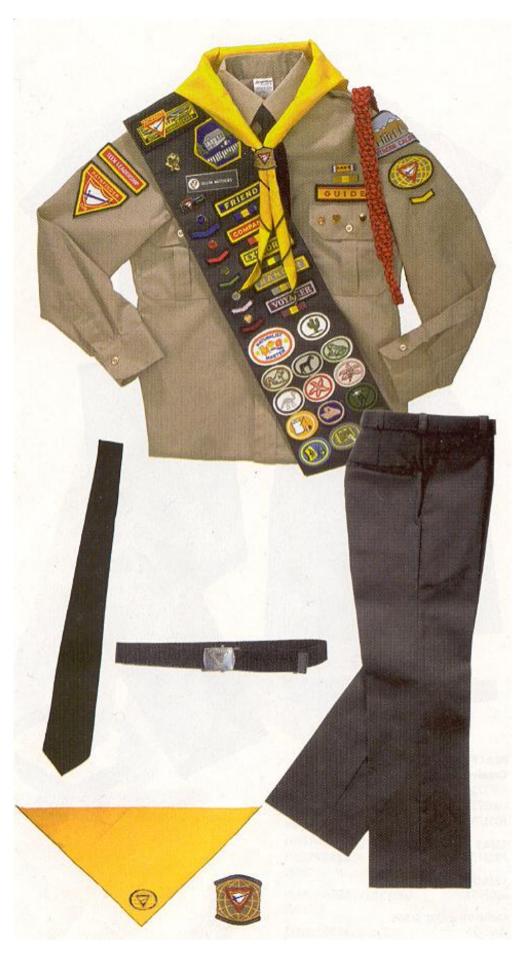

# **Pathfinder Uniforms**

Women & Girl's Blouse

Men & Boy's Shirt - Long sleeve

Men & Boy's trousers

Women & Girl's Skirt

Men's & Boys Shorts

Women & girl's ties

Sashes

Men & Boys Short Sleeve Shirt

Men & Boy's Ties

Women & Girl's slacks

Women & Girl's Shorts

**Pathfinder yellow Scarf** 

**Adventurer Green Scarf** 

Leadership red Scarf

Pathfinder silver buckle & black belt

Pathfinder Woggle

## **Epaulettes**

**Teen Pathfinder** 

Master Guide Junior Counsellor Counsellor Instructor

**Club Deputy Director** 

**Club Director** 

**District Director** 

Conference Youth Dir. Associate Youth Dir. Assistant Youth Dir. (AUC Only)

Union Youth Dir. (AUC Only)

Red lanyards -Club & Deputy Directors

Yellow lanyards – District -Conference and Union Directors

Beret