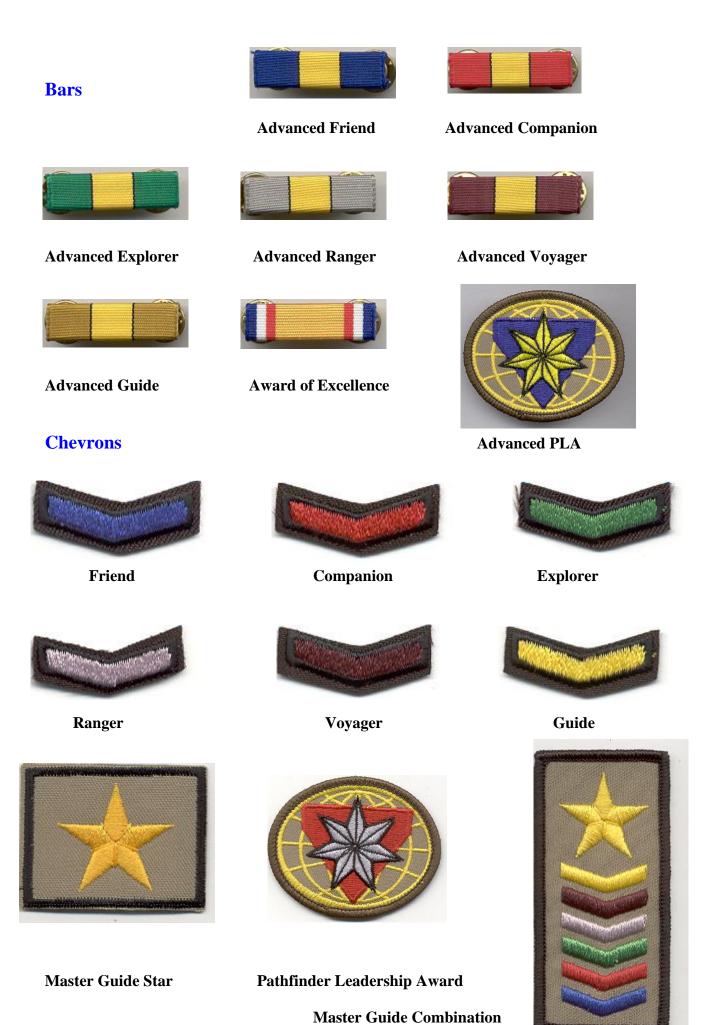

ds -Club & Deputy Directors



Yellow lanyards – District -Conference and Union Directors







Beret

## **Pocket strips**















## **Advanced Honour Token Pins**



## **Name Strips**

















70 mm Blank Name Strip

105 mm Blank Name Strip

## **Pathfinder Emblems**

World





Cap triangle 5cm



**Sleeve Triangle 7.5cm** 



**Guidon Triangle 10cm** 

#### **Medallions**



Silver medallion



**Gold medallion** 









**Friend** 

Companion

**Explorer** 

Ranger

#### **Pathfinder Badges**









Voyager

Guide

**Master Guide** 

**Pathfinder Badge** 

**PLA** 



Pathfinder Leadership Award badge



**Advanced PLA** 







**Silver Award** 



**Gold Award** 



DEACON

#### **Adventurer Badges**



**Busy Bee** 



Sunbeam



Builder



**Helping Hand** 



#### **APLA Speciality Bars**















## **Speciality Tokens**













## **Specialty Tokens**







#### Adventurer





**Adventurer World** 

#### **Adventurer Club Emblem**

**Adventurer Woggle** 



Flags



Pathfinder Flag





Youth Flag



























#### **Island Honours**





**Canoe Building** 

**Cultural Food Preparation** 



**Cultural Heritage** 



**Island Fishing** 



**Mat Making** 



**Native Bush Construction** 



**Palm Trees** 



**Subsistence Farming** 



**Tree Tapa Cloths** 

Tree Climbing



#### **Australian Honour Tokens**



**Aboriginal Lore** 



**Abseiling** 







**Australian Birds** 

**Bible Marking** 

**CB Radio** 







**Cake Decorating** 

Caving

Cetaceans







Eucalypt

Basic First Aid (GC)

First Aid (GC)