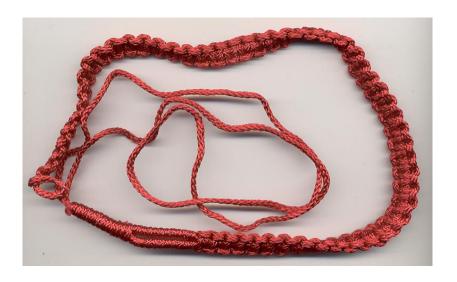

Union Youth Dir. (AUC Only)

Red lanyards -Club & Deputy Directors

Yellow lanyards – District -Conference and Union Directors

Beret