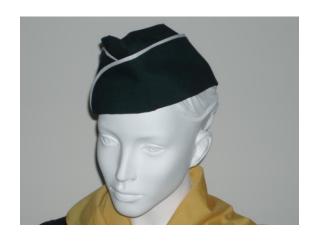

Union Youth Dir. (AUC Only)

Red lanyards -Club & Deputy Directors

Yellow lanyards – District -Conference and Union Directors

Beret