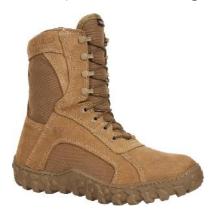

### **Black Leather Non-Safety Boots**

A. Rocky Brands, Inc., Style S2V 102. (unisex sizing) Ashore