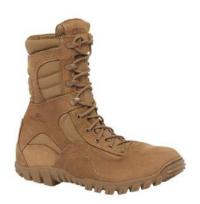

#### **Coyote Brown Safety Boots**

A. Belleville Shoe Company, Style 533ST (Certificate Number 25CY27-002375-225-88) [SAFETY TOE] Ashore

B. Rocky Brands, Inc., Style S2V 6104 (Certificate Number 25CY27-002373-225-88) [SAFETY TOE, Super fabric instep version] Ashore

C. Rocky Brands, Inc., Style RKCO53 (Certificate Number 25CY27-002425-225-88) [SAFETY TOE, Leather instep version] Ashore