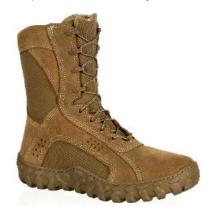

#### **Coyote Brown Rough-Side-Out Non-Safety Boots**

A. Belleville Shoe Company, Style 533 (Certificate Number 25CY27-002371-225-01) Ashore

B. Rocky Brands, Inc., Style S2V 104 (Certificate Number 25CY27-002372-225-01) [Super fabric instep version] Ashore

C. Rocky Brands, Inc., Style S2V 104-1 (Certificate Number 25CY27-002374-225-02) [Gore-Tex Lining, Super fabric instep version] Ashore

D. Rocky Brands, Inc., Style RKCO50 (Certificate Number 25CY27-002424-225-01) [Leather instep version] Ashore

E. Rocky Brands, Inc., Style RKCO55 (Certificate Number 25CY27-002426-225-02) [Gore-Tex Lining, Leather instep version] Ashore