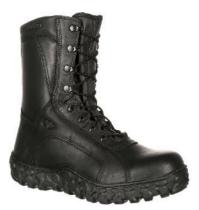

### **Black Leather Non-Safety Boots**

A. Rocky Brands, Inc., Style S2V 102. (unisex sizing) Ashore