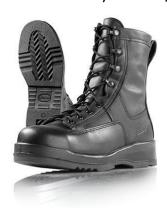

J. Bates Shoe Company, Style EO1421 (Men) (Certificate Number 25B30-001984-101-81) Ashore/Shipboard

K. Bates Shoe Company, Style EO1778 (Women) (Certificate Number 25B30-001985-100) Ashore/Shipboard