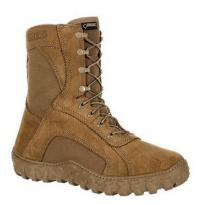

C. Rocky Brands, Inc., Style S2V 104-1 (Certificate Number 25CY27-002374-225-02) [Gore-Tex Lining, Super fabric instep version] Ashore

D. Rocky Brands, Inc., Style RKCO50 (Certificate Number 25CY27-002424-225-01) [Leather instep version] Ashore