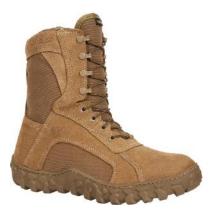

#### **Coyote Brown Rough-Side-Out Non-Safety Boots**

A. Belleville Shoe Company, Style 533 (Certificate Number 25CY27-002371-225-01) Ashore

B. Rocky Brands, Inc., Style S2V 104 (Certificate Number 25CY27-002372-225-01) [Super fabric instep version] Ashore

C. Rocky Brands, Inc., Style S2V 104-1 (Certificate Number 25CY27-002374-225-02) [Gore-Tex Lining, Super fabric instep version] Ashore

D. Rocky Brands, Inc., Style RKCO50 (Certificate Number 25CY27-002424-225-01) [Leather instep version] Ashore

E. Rocky Brands, Inc., Style RKCO55 (Certificate Number 25CY27-002426-225-02) [Gore-Tex Lining, Leather instep version] Ashore