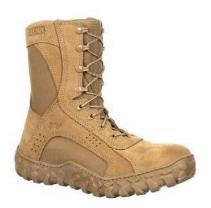

### **Black Leather Non-Safety Boots**

A. Rocky Brands, Inc., Style S2V 102. (unisex sizing) Ashore