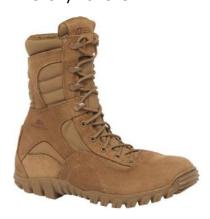

#### **Coyote Brown Rough-Side-Out Non-Safety Boots**

A. Belleville Shoe Company, Style 533 (Certificate Number 25CY27-002371-225-01) Ashore

B. Rocky Brands, Inc., Style S2V 104 (Certificate Number 25CY27-002372-225-01) [Super fabric instep version] Ashore

C. Rocky Brands, Inc., Style S2V 104-1 (Certificate Number 25CY27-002374-225-02) [Gore-Tex Lining, Super fabric instep version] Ashore

D. Rocky Brands, Inc., Style RKCO50 (Certificate Number 25CY27-002424-225-01) [Leather instep version] Ashore

E. Rocky Brands, Inc., Style RKCO55 (Certificate Number 25CY27-002426-225-02) [Gore-Tex Lining, Leather instep version] Ashore