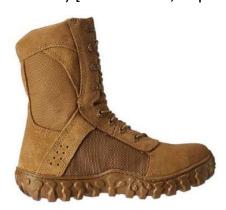

H. Original Footwear, Style Altama 425101 (Certificate Number 15B27-002393-224) Ashore/Shipboard/Flight deck

I. Rocky Brands, Inc., Style 795B (Certificate Number 15B27-002383-224)Ashore/Shipboard/Flight deck