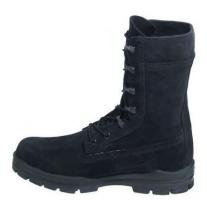

#### **Coyote Brown Rough-Side-Out Non-Safety Boots**

A. Belleville Shoe Company, Style 533 (Certificate Number 25CY27-002371-225-01) Ashore

B. Rocky Brands, Inc., Style S2V 104 (Certificate Number 25CY27-002372-225-01) [Super fabric instep version] Ashore