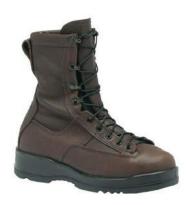

#### **Black Leather Safety Boots**

A. Belleville Shoe Company, Style 490ST 'I-Boot 4' (Certificate Number 15B36-002471-250-88) Ashore/Shipboard (Unisex sizing)

B. Bates Shoe Company, Style 1621 (Men) (Certificate Number 15B30-002034-101) Ashore/Shipboard