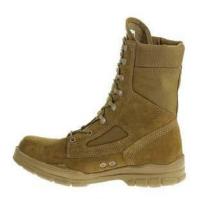

#### **Coyote Brown Rough-Side-Out Non-Safety Boots**

A. Belleville Shoe Company, Style 533 (Certificate Number 25CY27-002371-225-01) Ashore

B. Rocky Brands, Inc., Style S2V 104 (Certificate Number 25CY27-002372-225-01) [Super fabric instep version] Ashore

C. Rocky Brands, Inc., Style S2V 104-1 (Certificate Number 25CY27-002374-225-02) [Gore-Tex Lining, Super fabric instep version] Ashore

D. Rocky Brands, Inc., Style RKCO50 (Certificate Number 25CY27-002424-225-01) [Leather instep version] Ashore

E. Rocky Brands, Inc., Style RKCO55 (Certificate Number 25CY27-002426-225-02) [Gore-Tex Lining, Leather instep version] Ashore