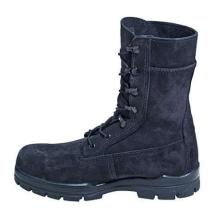

#### **Black Leather Safety Boots**

A. Belleville Shoe Company, Style 490ST 'I-Boot 4' (Certificate Number 15B36-002471-250-88) Ashore/Shipboard (Unisex sizing)

B. Bates Shoe Company, Style 1621 (Men) (Certificate Number 15B30-002034-101) Ashore/Shipboard