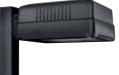

#### Archetype

Round spun aluminum housing featuring an embossed decorative band. Optional color vinyl trim stripe available; up to 1000w systems

KIM LIGHTING

chitectural

Altitude Large received IES Progress Report Selection recognized for having one of the highest lumen packages in area light, 40,000+ lumens. Altitude is the luminaire maximizing power, performance and versatility with patented PicoPrism optics.

#### KIM LIGHTING

The eclectic shape of The Archetype LED readily adapts to and complements contemporary architectural design. Upgradeable with HID to LED kits allows a broad range of applications.