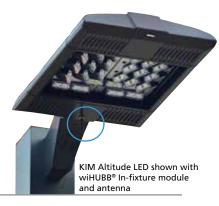

#### Archetype

Round spun aluminum housing featuring an embossed decorative band. Optional color vinyl trim stripe available; up to 1000w systems

KIM LIGHTING

chitectural

Altitude Large received IES Progress Report Selection recognized for having one of the highest lumen packages in area light, 40,000+ lumens. Altitude is the luminaire maximizing power, performance and versatility with patented PicoPrism optics.

Spaulding Cimarron LED shown with wiHUBB<sup>®</sup> In-fixture module and antenna

0

For additional information about wiHUBB and Hubbell Building Automation please visit: www.hubbell-automation.com