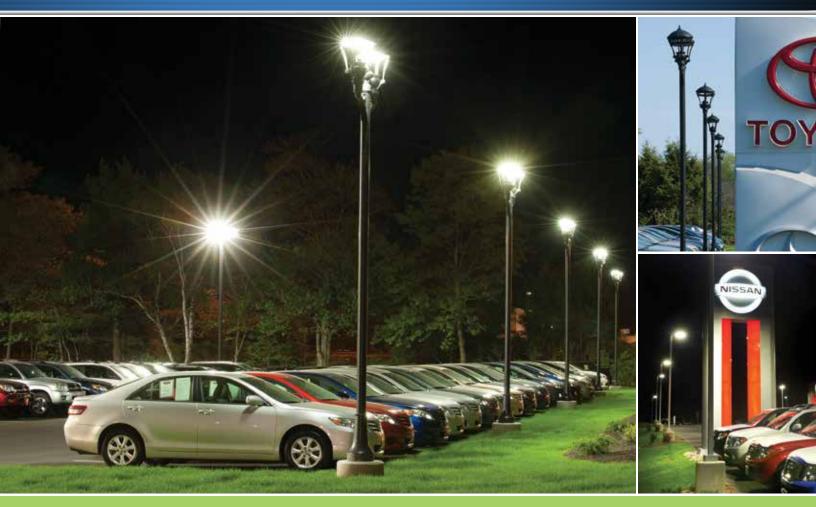

## Auto Dealership Outdoor Lighting Applications

The appearance of a dealer's product is as important as the service they provide. Evaluating a new site for a dealership in the early stages of design will ensure the lighting layout highlights the beauty of the automobiles. Each area of a site has a different flow of traffic whether it's the customers, cars or a combination of both. Having the right lighting option in the right location will make the area warm, safe and inviting. Because of this, our lighting professionals can assist with the layout of the luminaires and provide a complete lighting analysis of the space to ensure the best presentation. The modern car dealership has evolved and so has lighting it. Hubbell Lighting fixtures provide the best solution for every area of the dealership. From the reception area to the vehicle highlight, Hubbell Lighting has the fixtures to put your dealership "in the best light."

## **Customer Parking**

Lighting is inviting to customers, adding to safety while keeping them comfortable during their shopping experience. A full-line of luminaires in a variety of sizes and shapes as well as matching poles are available.

## Vehicle Inventory – Front Row

Choose from the most complete line of luminaires and poles designed to perform for dealership lighting. Architectural die-cast, spun aluminum and formed shapes are available to satisfy any design requirement. Energy-efficent LED and traditional HID systems available with choice of round or square poles in steel or aluminum.