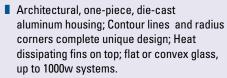

### Medallion

Architectural, one-piece die-cast aluminum, Die-cast aluminum door hinges to housing and secures with two, captive screws; Clear, flat or convex, tempered glass lens; up to 1000w systems.