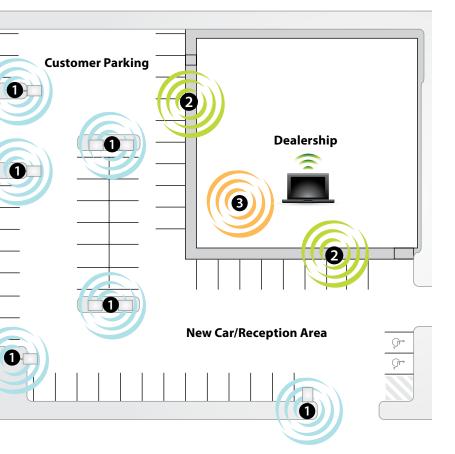

## **Customer Parking**

Lighting is inviting to customers, adding to safety while keeping them comfortable during their shopping experience. A full-line of luminaires in a variety of sizes and shapes as well as matching poles are available.

## **Lighting Controls**

s in ules with

Eisenhauer Nissan auto dealership located in Sinking Springs, PA calculated 47% energy savings in lighting over normal operation scenario. The dealership incorporated wiHUBB® In-Fixture Modules with full-range dimming capabilities into 42 LED luminaires from Hubbell Lighting outdoor brands (KIM Lighting, Hubbell Outdoor & Spaulding Lighting). The wiHUBB® system allowed programmable control of the dealership site/parking luminaires, facility signs, ingrade and wall packs for maximum energy savings. Additionally, wiHUBB Smart Pack and Preset Switch were included for manual override control.

## wiHUBB® – Complete Control of Fixtures for Maximum Energy Savings

Eisenhauer Nissan utilized the wiHUBB® system and grouped fixtures by area to fit their dealerships needs. Below is an example of grouping and scheduling implemented at their auto dealership.