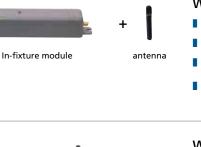

## wiHUBB® In-fixture Module with Antenna

- Factory installed in-fixture
- Includes small antenna
- On/Off and full range dimming control
- 0-10VDC interface for full range dimming control of dimmable ballasts and LED drivers