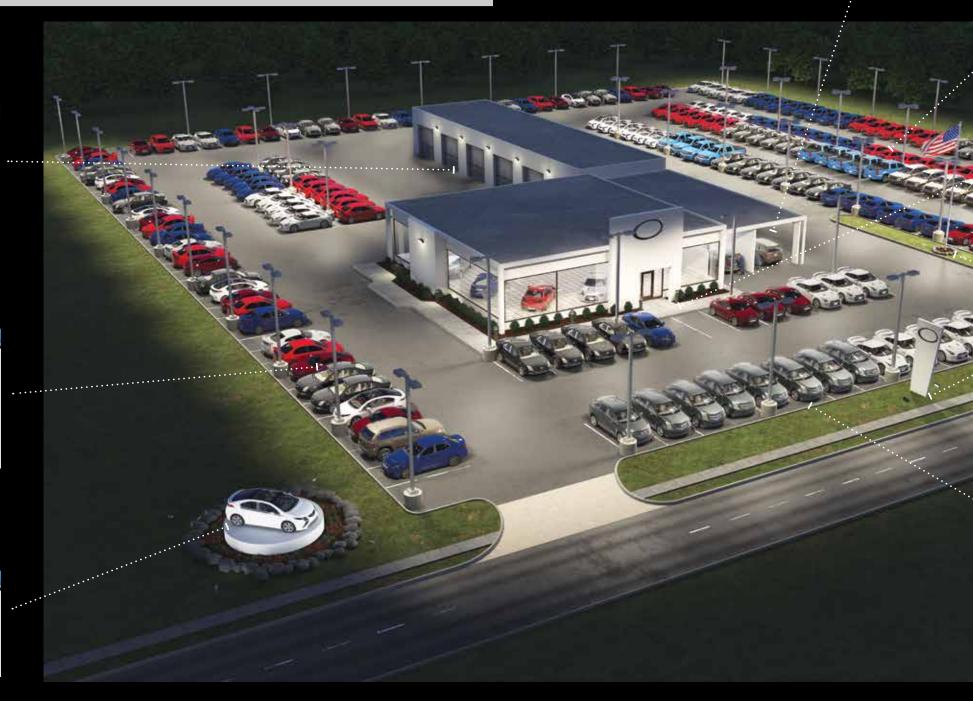

## **Customer Parking**

Lighting is inviting to customers, adding to safety while keeping them comfortable during their shopping experience. A full-line of luminaires in a variety of sizes and shapes as well as matching poles are available.

## Vehicle Inventory – Interior Rows

Matching luminaires to highlight the new car inventory. Energy-efficient LED and traditional sources are available to customize the dealership layout with light levels to highlight inventory properly.

### Signage & Flags

Accent lighting for dealerships includes: signs, flag poles, ingrade and floodlighting. These fixtures bringing a cohesive look to the dealership. A variety of light source choices are available including energy saving LED.

## Vehicle Inventory – Front Row

Choose from the most complete line of luminaires and poles designed to perform for dealership lighting. Architectural die-cast, spun aluminum and formed shapes are available to satisfy any design requirement. Energy-efficent LED and traditional HID systems available with choice of round or square poles in steel or aluminum.