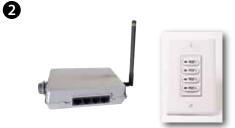

## wiHUBB® Smart Pack and wiHUBB® Preset Switch

- Self-contained intelligent power pack with wireless control capabilities
- Simple one or two circuit wireless relays for independent circuit On/Off control
- Optional 0-10VDC output for full range dimming control of dimmable ballasts and LED drivers
- Included SmartPORT plug and play support for interface of wiHUBB Preset Switch