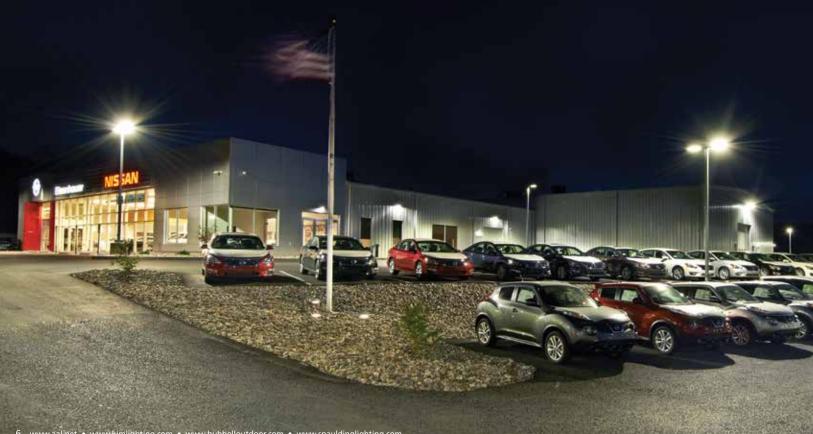

st aluminum housing reflector module is sealed with a one-piece memory silicone gasket seal, tool less access

## SPAULDING







### Medallion

Architectural, one-piece die-cast aluminum, Die-cast aluminum door hinges to housing and secures with two, captive screws; Clear, flat or convex, tempered glass lens; up to 1000w systems.



#### KIM LIGHTING

The eclectic shape of The Archetype LED readily adapts to and complements contemporary architectural design. Upgradeable with HID to LED kits allows a broad range of applications.



### Structural

Kim Lighting's elegant form of Structural LED is an orchestrated combination of simple shapes in a dynamic architectural luminaire. Optional structural elements and HID to LED Upgrade Kits are available.



Eisenhauer Nissan – Wernersville, PA



## Floodlighting





For full product line please visit the brand websites below

www.aal.net • www.kimlighting.com • www.hubbelloutdoor.com • www.spauldinglighting.com • www.devine-ltg.com - 7

## **Lighting Controls**

s in ules with

Eisenhauer Nissan auto dealership located in Sinking Springs, PA calculated 47% energy savings in lighting over normal operation scenario. The dealership incorporated wiHUBB® In-Fixture Modules with full-range dimming capabilities into 42 LED luminaires from Hubbell Lighting outdoor brands (KIM Lighting, Hubbell Outdoor & Spaulding Lighting). The wiHUBB® system allowed programmable control of the dealership site/parking luminaires, facility signs, ingrade and wall packs for maximum energy savings. Additionally, wiHUBB Smart Pack and Preset Switch were in