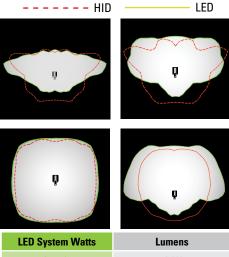

| LED System Watts | Lumens |
|------------------|--------|
| 125-150w         | 10,000 |
| 150-200w         | 15,000 |
| 200-230w         | 23,000 |
| 300-345w         | 31,600 |
| 345-410w         | 42 000 |