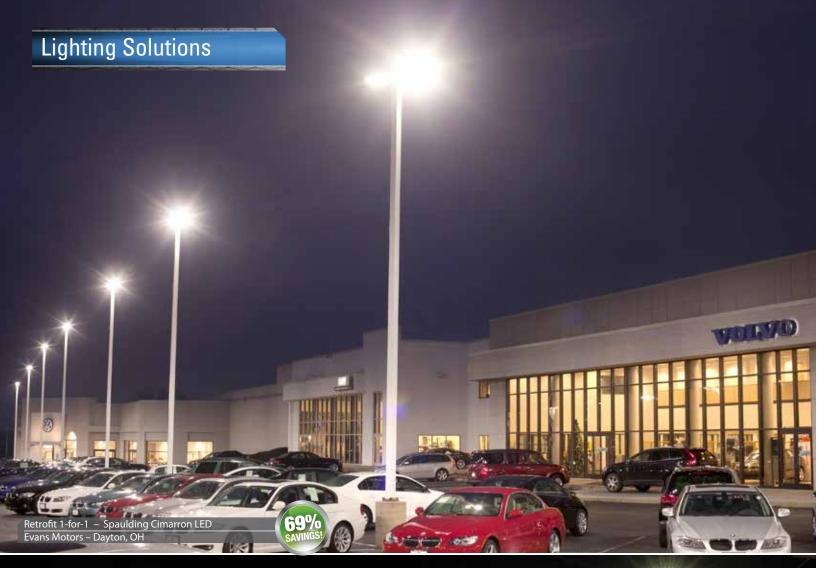

## **Lighting Controls**

s in ules with

Eisenhauer Nissan auto dealership located in Sinking Springs, PA calculated 47% energy savings in lighting over normal operation scenario. The dealership incorporated wiHUBB® In-Fixture Modules with full-range dimming capabilities into 42 LED luminaires from Hubbell Lighting outdoor brands (KIM Lighting, Hubbell Outdoor & Spaulding Lighting). The wiHUBB® system allowed programmable control of the dealership site/parking luminaires, facility signs, ingrade and wall packs for maximum energy savings. Additionally, wiHUBB Smart Pack and Preset Switch were included for manual override control.

## wiHUBB® – Complete Control of Fixtures for Maximum Energy Savings

Eisenhauer Nissan utilized the wiHUBB® system and grouped fixtures by area to fit their dealerships needs. Below is an example of grouping and scheduling implemented at their auto dealership.