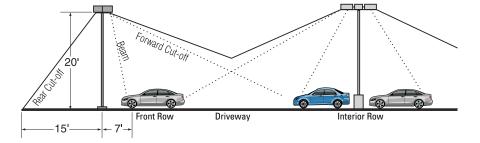

## **Traditional HID Luminaires**

Traditional HID dealership lighting sources incorporate luminaires with a reflector system that drives light down on the front of cars in the front row, yet has a main beam that delivers light at 60° below horizontal which will light up the front of cars in the second row.

## **Traditional HID Source Recommended Values**

| Traditional HID High Competition |                        |                       |                                     | Medium Competition |                        |                            |                   | Low Competition |                        |                             |                               |                 |
|----------------------------------|------------------------|-----------------------|-------------------------------------|--------------------|------------------------|----------------------------|-------------------|-----------------|------------------------|-----------------------------|-------------------------------|-----------------|
| Source                           | Pole<br>Height         | Pole<br>Spacing       | Fixture<br>Needed                   | Foot<br>Candles    | Pole<br>Height         | Pole<br>Spacing            | Fixture<br>Needed | Foot<br>Candles | Pole<br>Height         | Pole<br>Spacing             | Fixture<br>Needed             | Foot<br>Candles |
| Front Row                        | 20'-25' on<br>6" base  | 30'-35' on<br>centers | Twin or Triple<br>1000w MH          | 100+ FC            | 20'-25' on<br>6" base  | 40' on<br>centers          | Twin 1000w<br>MH  | 80 FC           | 20'-25' on<br>6" base  | 45'-60' on<br>centers       | Twin or<br>Single<br>1000w MH | 25-50 FC        |
| Interior Row                     | 20'-25' on<br>30" base | 60' on<br>centers     | Twin or 120° or<br>Quad 1000w<br>MH | 60-70 FC           | 20'-25' on<br>30" base | 65' -70'<br>on<br>centers  | Twin 1000w<br>MH  | 30-35 FC        | 20'-25' on<br>30" base | 90'-100"<br>on<br>centers   | Twin<br>1000w MH              | 15-20 FC        |
| Vehicle Inventory                | 20'-25' on<br>30" base | 100' on<br>centers    | Twin 1000w<br>MH                    | 10-15 FC           | 20'-25' on<br>30" base | 110'-120'<br>on<br>centers | Twin 1000w<br>MH  | 3-5 FC          | 20'-25' on<br>30" base | 120' -140'<br>on<br>centers | Twin 1000w<br>MH              | 1-2<br>FC       |