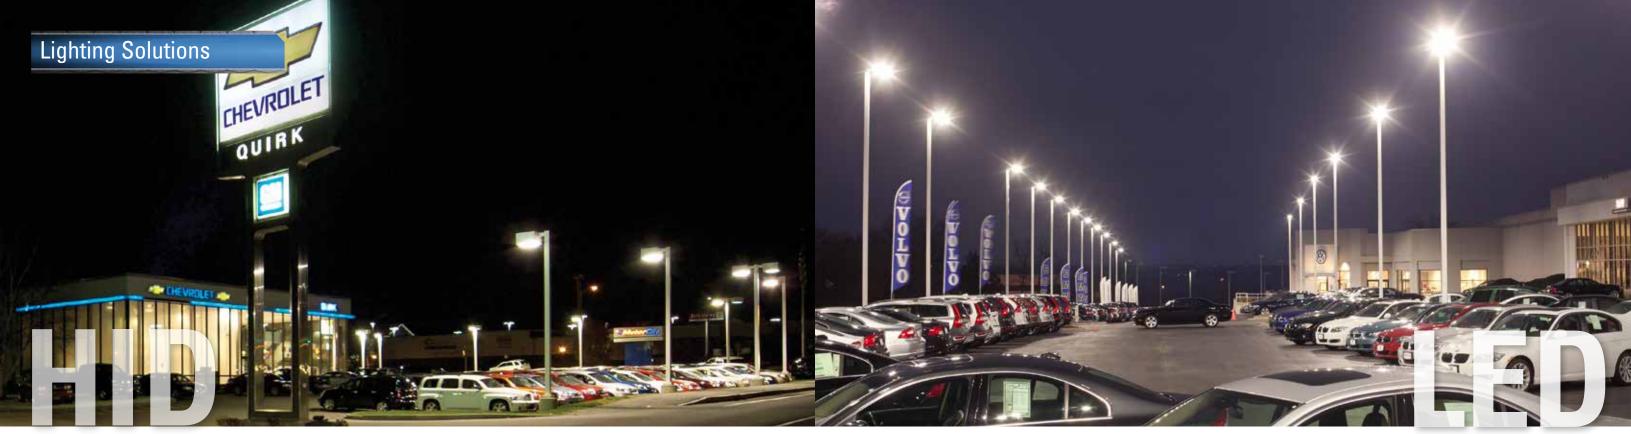

HUBBELL Building Automation, Inc.

Hubbell Lighting brands offer the most comprehensive site luminaire styles and poles for the unique lighting needs of automotive dealerships. Models include both traditional HID luminaires in horizontal and vertical lamp orientations in a variety of shapes and sizes as well as the latest LED innovations. Whatever the lighting source, Hubbell Lighting has luminaires to showcase your vehicles for the greatest sales potential.

## **Traditional HID Luminaires**

Traditional HID dealership lighting sources incorporate luminaires with a reflector system that drives light down on the front of cars in the front row, yet has a main beam that delivers light at 60° below horizontal which will light up the front of cars in the second row.