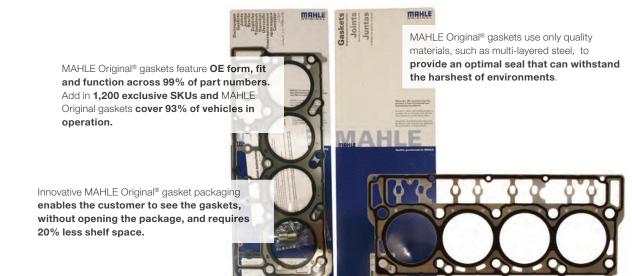

## DRIVING PERFORMANCE FROM CHANNEL PARTNERS TO TECHNICIANS SMART PARTNERS TO TECHNICIANS www.mahle-aftermarket.com

MAHLE

MAHLE Original<sup>®</sup> gaskets feature **OE form, fit** and function across 99% of part numbers. Add in 1,200 exclusive SKUs and MAHLE Original gaskets cover 93% of vehicles in operation. MAHLE Original<sup>®</sup> gaskets use only quality materials, such as multi-layered steel, to provide an optimal seal that can withstand the harshest of environments.

Innovative MAHLE Original® gasket packaging enables the customer to see the gaskets, without opening the package, and requires 20% less shelf space.

THE ORIGINAL CHOICE IN OE SEALING SOLUTIONS!™