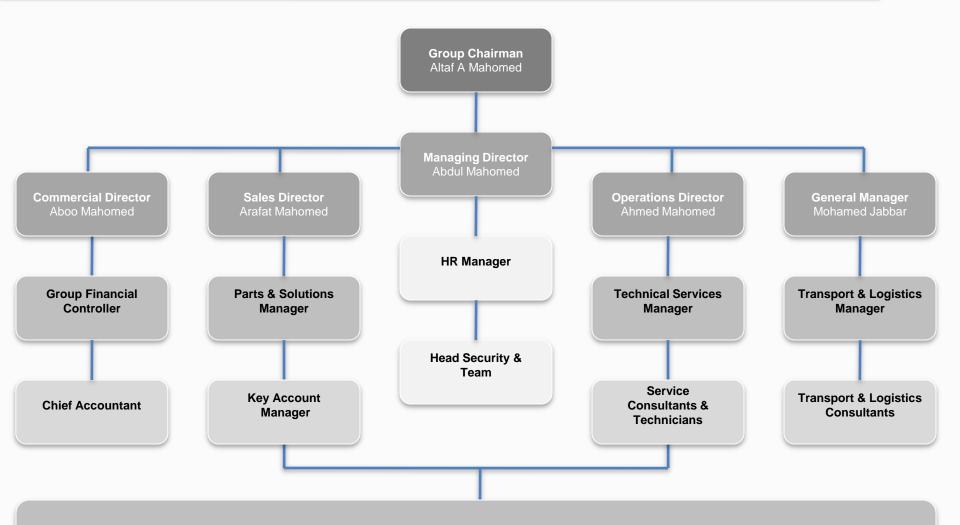

Royal Motors is carefully structured to ensure each aspect of the business is dealing with the relevant responsibilities. Every sector is represented to ensure the client is able to access the product/service or solutions required.