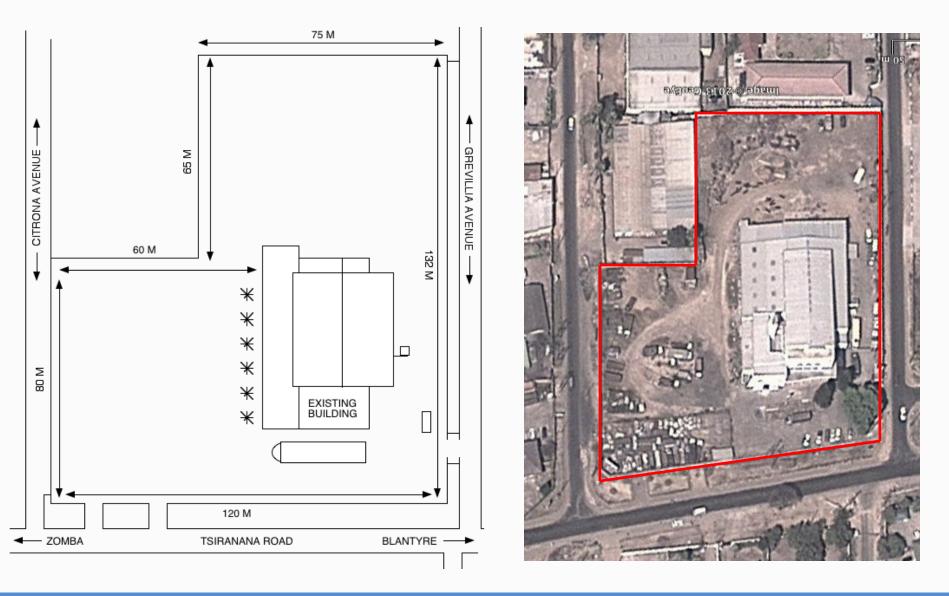

# Site Plan & Google Earth View

| Branches                     | <b>Departments</b>          | <u>Technicians</u>             | <u>Artisans</u>                                                                                                                                                  | Infrastructure               |
|------------------------------|-----------------------------|--------------------------------|------------------------------------------------------------------------------------------------------------------------------------------------------------------|------------------------------|
| <u>2</u><br>• Blantyre       | longwe • Body Repair Centre | <u>10</u>                      | <ul> <li>3 Auto Electricians</li> <li>2 x Welders</li> <li>4 x Panel Beaters</li> <li>4 x Painters</li> <li>3 x Tyre Fitters</li> <li>1 x Upholsterer</li> </ul> | <b>Total Area</b><br>3,800m2 |
| • Lilongwe<br>• Mzuzu - 2016 |                             | <u>Assistants</u><br><u>13</u> |                                                                                                                                                                  | <b>Workshop</b><br>1,200m2   |