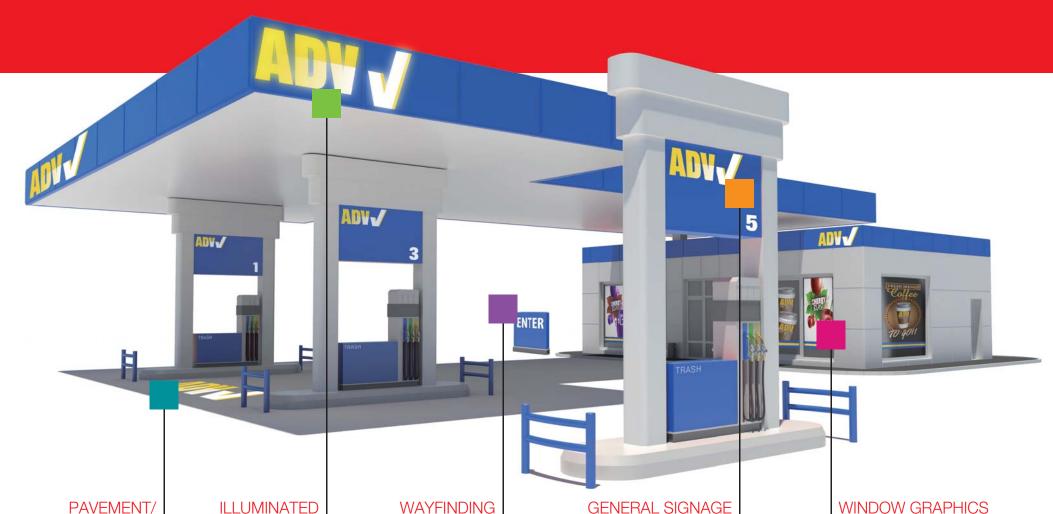

## Outdoor Graphics

Our wide product range of uniquely flexible films make it easy for architects and specifiers to liven up the exterior of any building.

## **Key Applications**

Pavement/Surface Graphics
Illuminated Signage
Wayfinding
General Signage
Window Graphics

PAVEMENT/ **SURFACE** 

DIGITAL SERIES MPI 6121

## ILLUMINATED SIGNAGE

DIGITAL SERIES MPI 2150 Matte

### **GENERAL SIGNAGE**