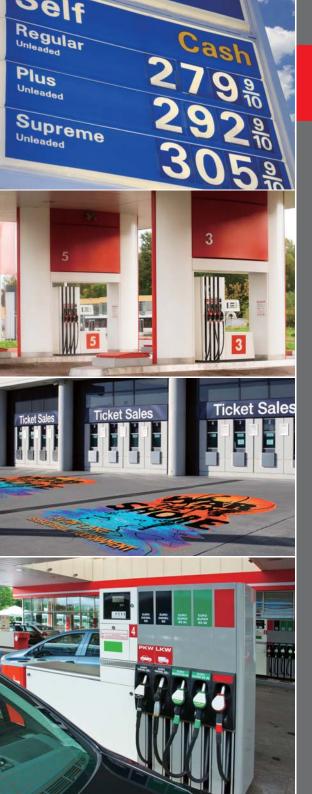

## Outdoor Graphics

Our wide product range of uniquely flexible films make it easy for architects and specifiers to liven up the exterior of any building.

## **Key Applications**

Pavement/Surface Graphics
Illuminated Signage
Wayfinding
General Signage
Window Graphics