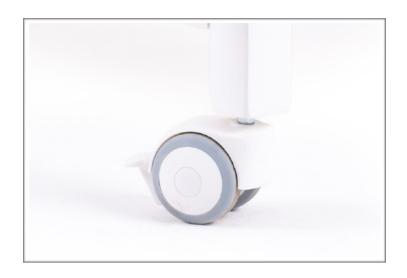

- You can choose to set the crib on wheels or the box of pendulum motion;
- Reinforced wheels with brakes warrant a comfortable movement of the product (Italy);
- Base for the mattress is made of orthopedic lamella with two levels of heights regulation;
- Safe mechanism of the movable border of the crib;
- All crib detailed has safe rounded shapes and polished surfaces;
- Protective linings are made of food-grade plastic at the crib border which protects child's teeth;
- · Possibility to transform the crib into a children's couch;
- 1.5 year warranty.

- Reinforced wheels with brakes warrant a comfortable movement of the product (Italy);
- Base for the mattress is made of orthopedic lamella with two levels of heights regulation;
- Safe mechanism of the movable border of the crib;
- All crib detailed has safe rounded shapes and polished surfaces;
- Protective linings are made of food-grade plastic at the crib border which protects child's teeth;
- Possibility to transform the crib into a children's couch;
- 1.5 year warranty.