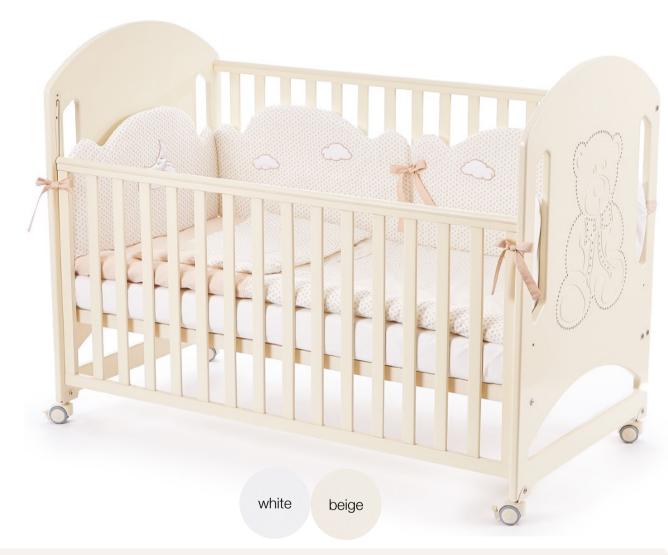

## BABY BED VERES «LD-6»

Characteristics:

- SAFETY REGULATION: OUR BABY BEDS ARE PRODUCED IN COMPLIANCE WITH EUROPEAN UNION SAFETY STANDARD: EN 716-1:2008+A1:2013;
- Size of the baby crib (long/depth/height): 146,5х79,0 см.
- Sleeping place (bed) size: 140x70 см.;
- Material: wood mountainous Carpathian beech (Ukraine);
- Painted with safe water-based coatings (Sweden);
- Reinforced wheels with brakes warrant a comfortable movement of the product (Italy);

- Base for the mattress is made of orthopedic lamella with two levels of heights regulation;
- Safe mechanism of the movable border of the crib;
- All crib detailed has safe rounded shapes and polished surfaces;
- Protective linings are made of food-grade plastic at the crib border which protects child's teeth;
- Possibility to transform the crib into a children's couch;
- 1.5 year warranty.