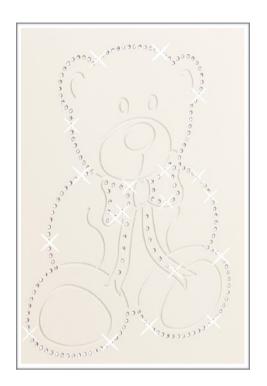

## BABY BED VERES «LD-8-SWAROVSKI»

Characteristics:

- SAFETY REGULATION: OUR BABY BEDS ARE PRODUCED IN COMPLIANCE WITH EUROPEAN UNION SAFETY STANDARD: EN 716-1:2008+A1:2013;
- Size of the baby crib (long/depth/height): 144,4x78,5 см.
- Sleeping place (bed) size: 140x70 см.;
- Material: wood mountainous Carpathian beech (Ukraine);
- Painted with safe water-based coatings (Sweden);
- Reinforced wheels with brakes warrant a comfortable movement of the product (Italy);
- Base for the mattress is made of orthopedic lamella with two levels of heights regulation;

- Crib is incrusted with carvings and Swarovski crystals;
- Safe mechanism of the movable border of the crib;
- All crib detailed has safe rounded shapes and polished surfaces;
- Protective linings are made of food-grade plastic at the crib border which protects child's teeth;
- Possibility to transform the crib into a children's couch;
- 1.5 year warranty.