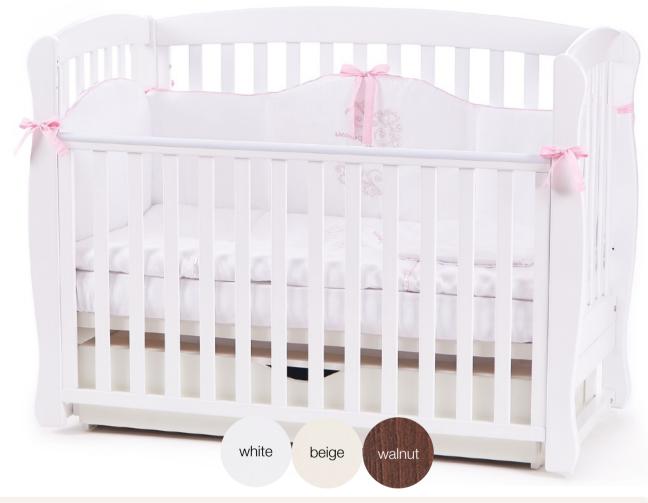

## BABY BED VERES «LD-6»

Characteristics:

- SAFETY REGULATION: OUR BABY BEDS ARE PRODUCED IN COMPLIANCE WITH EUROPEAN UNION SAFETY STANDARD: EN 716-1:2008+A1:2013;
- Size of the baby crib (long/depth/height): 146,5х79,0 см.
- Sleeping place (bed) size: 140x70 см.;
- Material: wood mountainous Carpathian beech (Ukraine);
- Painted with safe water-based coatings (Sweden);
- Reinforced wheels with brakes warrant a comfortable movement of the product (Italy);

- Base for the mattress is made of orthopedic lamella with two levels of heights regulation;
- Safe mechanism of the movable border of the crib;
- All crib detailed has safe rounded shapes and polished surfaces;
- Protective linings are made of food-grade plastic at the crib border which protects child's teeth;
- Possibility to transform the crib into a children's couch;
- 1.5 year warranty.