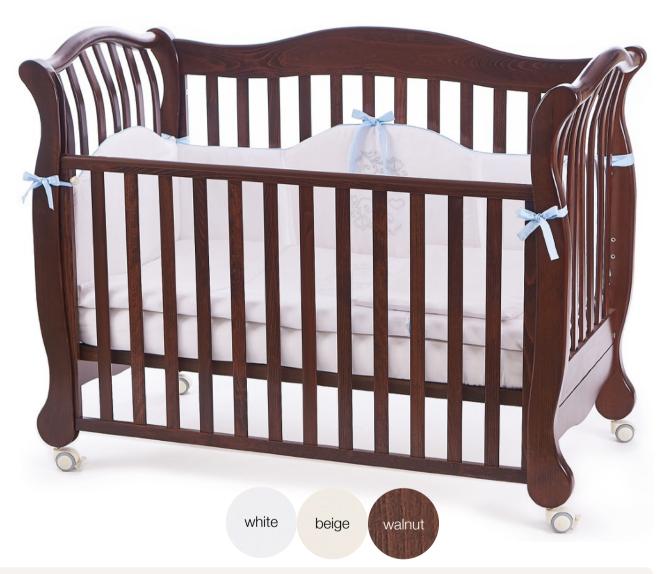

## BABY BED VERES «LD-6»

Characteristics:

- SAFETY REGULATION: OUR BABY BEDS ARE PRODUCED IN COMPLIANCE WITH EUROPEAN UNION SAFETY STANDARD: EN 716-1:2008+A1:2013;
- Size of the baby crib (long/depth/height): 146,5х79,0 см.
- Sleeping place (bed) size: 140x70 см.;
- Material: wood mountainous Carpathian beech (Ukraine);
- Painted with safe water-based coatings (Sweden);
- Reinforced wheels with brakes warrant a comfortable movement of the product (Italy);

- Base for the mattress is made of orthopedic lamella with two levels of heights regulation;
- Safe mechanism of the movable border of the crib;
- All crib detailed has safe rounded shapes and polished surfaces;
- Protective linings are made of food-grade plastic at the crib border which protects child's teeth;
- Possibility to transform the crib into a children's couch;
- 1.5 year warranty.