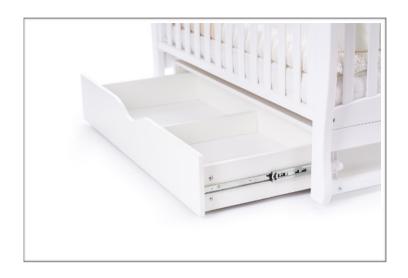

BABY BED VERES «LD-5» Characteristics:

- SAFETY REGULATION: OUR BABY BEDS ARE PRODUCED IN COMPLIANCE WITH EUROPEAN UNION SAFETY STANDARD: EN 716-1:2008+A1:2013;
- Size of the baby crib (long/depth/height): 128,1x68,5 см.
- Sleeping place (bed) size: 120x60 см.;
- Material: wood mountainous Carpathian beech (Ukraine);
- Painted with safe water-based coatings (Sweden);
- Has a high capacity drawer, with help of telescopic guides it provides full access to its content;
- Extensional pendulum motion warrants gentle movement of the crib to lull a child asleep (the motion is equipped by fixations);

## BABY BED VERES «LD-15» Characteristics:

- SAFETY REGULATION: OUR BABY BEDS ARE PRODUCED IN COMPLIANCE WITH EUROPEAN UNION SAFETY STANDARD: EN 716-1:2008+A1:2013;
- Size of the baby crib (long/depth/height): 137,2x65,8 см.
- Sleeping place (bed) size: 120x60 см.;
- Material: wood mountainous Carpathian beech (Ukraine);
- Painted with safe water-based coatings (Sweden);
- <u>Has a high capacity drawer, with help of telescopic guides it provides full</u> access to its content;
- Extensional pendulum motion warrants gentle movement of the crib to lull a child asleep (the motion is equipped by fixations);
- You can choose to set the crib on wheels or the box of pendulum motion;

## BABY BED VERES «LD-16» Characteristics:

- SAFETY REGULATION: OUR BABY BEDS ARE PRODUCED IN COMPLIANCE WITH EUROPEAN UNION SAFETY STANDARD: EN 716-1:2008+A1:2013;
- Size of the baby crib (long/depth/height): 133,6x65,8 см.
- Sleeping place (bed) size: 120x60 см.;
- Material: wood mountainous Carpathian beech (Ukraine);
- Painted with safe water-based coatings (Sweden);
- Has a high capacity drawer, with help of telescopic guides it provides full access to its content;
- Extensional pendulum motion warrants gentle movement of the crib to lull a child asleep (the motion is equipped by fixations);
- You can choose to set the crib on wheels or the box of pendulum motion;