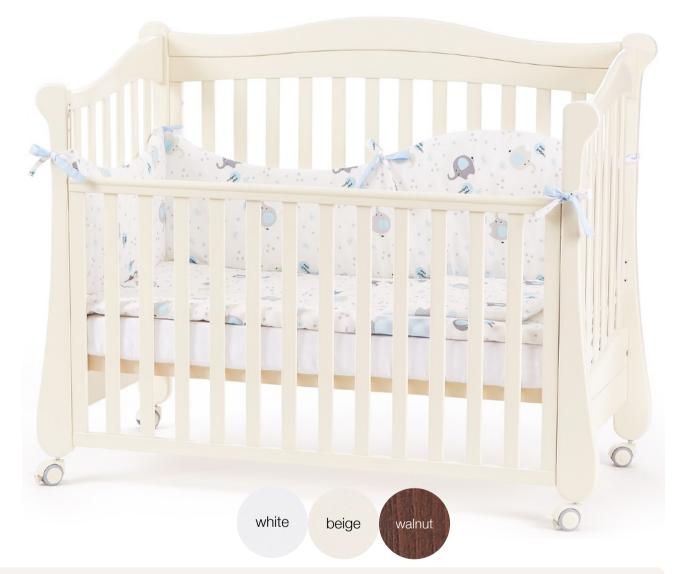

BABY BED VERES «LD-5» Characteristics:

- SAFETY REGULATION: OUR BABY BEDS ARE PRODUCED IN COMPLIANCE WITH EUROPEAN UNION SAFETY STANDARD: EN 716-1:2008+A1:2013;
- Size of the baby crib (long/depth/height): 128,1x68,5 см.
- Sleeping place (bed) size: 120x60 см.;
- Material: wood mountainous Carpathian beech (Ukraine);
- Painted with safe water-based coatings (Sweden);
- Has a high capacity drawer, with help of telescopic guides it provides full access to its content;
- Extensional pendulum motion warrants gentle movement of the crib to lull a child asleep (the motion is equipped by fixations);

- You can choose to set the crib on wheels or the box of pendulum motion;
- Reinforced wheels with brakes warrant a comfortable movement of the product (Italy);
- Base for the mattress is made of orthopedic lamella with two levels of heights regulation;
- Safe mechanism of the movable border of the crib;
- All crib detailed has safe rounded shapes and polished surfaces;
- Protective linings are made of food-grade plastic at the crib border which protects child's teeth;
- · Possibility to transform the crib into a children's couch;
- 1.5 year warranty.