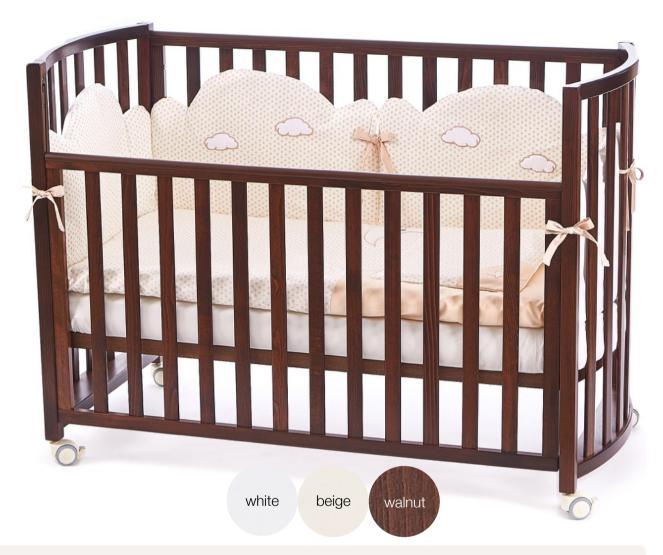

## BABY BED VERES «LD-6»

Characteristics:

- SAFETY REGULATION: OUR BABY BEDS ARE PRODUCED IN COMPLIANCE WITH EUROPEAN UNION SAFETY STANDARD: EN 716-1:2008+A1:2013;
- Size of the baby crib (long/depth/height): 146,5х79,0 см.
- Sleeping place (bed) size: 140x70 см.;
- Material: wood mountainous Carpathian beech (Ukraine);
- Painted with safe water-based coatings (Sweden);
- Reinforced wheels with brakes warrant a comfortable movement of the product (Italy);

- Base for the mattress is made of orthopedic lamella with two levels of heights regulation;
- Safe mechanism of the movable border of the crib;
- All crib detailed has safe rounded shapes and polished surfaces;
- Protective linings are made of food-grade plastic at the crib border which protects child's teeth;
- Possibility to transform the crib into a children's couch;
- 1.5 year warranty.