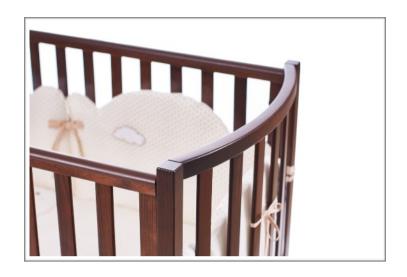

## BABY BED VERES «LD-6»

Characteristics:

- SAFETY REGULATION: OUR BABY BEDS ARE PRODUCED IN COMPLIANCE WITH EUROPEAN UNION SAFETY STANDARD: EN 716-1:2008+A1:2013;
- Size of the baby crib (long/depth/height): 146,5х79,0 см.
- Sleeping place (bed) size: 140x70 см.;
- Material: wood mountainous Carpathian beech (Ukraine);
- Painted with safe water-based coatings (Sweden);
- Reinforced wheels with brakes warrant a comfortable movement of the product (Italy);

- Base for the mattress is made of orthopedic lamella with two levels of heights regulation;
- Safe mechanism of the movable border of the crib;
- All crib detailed has safe rounded shapes and polished surfaces;
- Protective linings are made of food-grade plastic at the crib border which protects child's teeth;
- Possibility to transform the crib into a children's couch;
- 1.5 year warranty.