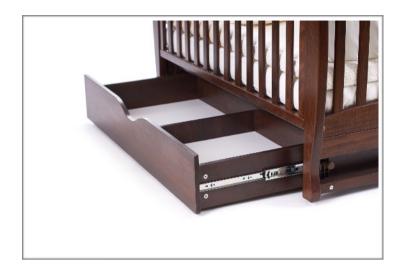

BABY BED VERES «LD-5» Characteristics:

- SAFETY REGULATION: OUR BABY BEDS ARE PRODUCED IN COMPLIANCE WITH EUROPEAN UNION SAFETY STANDARD: EN 716-1:2008+A1:2013;
- Size of the baby crib (long/depth/height): 128,1x68,5 см.
- Sleeping place (bed) size: 120x60 см.;
- Material: wood mountainous Carpathian beech (Ukraine);
- Painted with safe water-based coatings (Sweden);
- Has a high capacity drawer, with help of telescopic guides it provides full access to its content;
- Extensional pendulum motion warrants gentle movement of the crib to lull a child asleep (the motion is equipped by fixations);

## BABY BED VERES «LD-15» Characteristics:

- SAFETY REGULATION: OUR BABY BEDS ARE PRODUCED IN COMPLIANCE WITH EUROPEAN UNION SAFETY STANDARD: EN 716-1:2008+A1:2013;
- Size of the baby crib (long/depth/height): 137,2x65,8 см.
- Sleeping place (bed) size: 120x60 см.;
- Material: wood mountainous Carpathian beech (Ukraine);
- Painted with safe water-based coatings (Sweden);
- <u>Has a high capacity drawer, with help of telescopic guides it provides full</u> access to its content;
- Extensional pendulum motion warrants gentle movement of the crib to lull a child asleep (the motion is equipped by fixations);
- You can choose to set the crib on wheels or the box of pendulum motion;

## BABY BED VERES «LD-16» Characteristics:

- SAFETY REGULATION: OUR BABY BEDS ARE PRODUCED IN COMPLIANCE WITH EUROPEAN UNION SAFETY STANDARD: EN 716-1:2008+A1:2013;
- Size of the baby crib (long/depth/height): 133,6x65,8 см.
- Sleeping place (bed) size: 120x60 см.;
- Material: wood mountainous Carpathian beech (Ukraine);
- Painted with safe water-based coatings (Sweden);
- Has a high capacity drawer, with help of telescopic guides it provides full access to its content;
- Extensional pendulum motion warrants gentle movement of the crib to lull a child asleep (the motion is equipped by fixations);
- You can choose to set the crib on wheels or the box of pendulum motion;