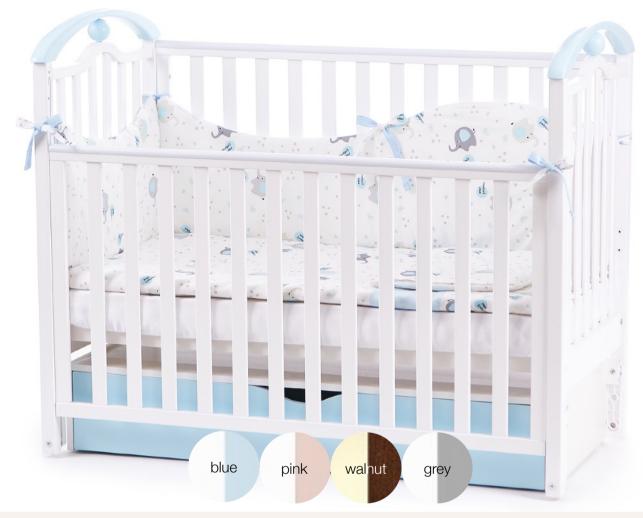

BABY BED VERES «LD-5» Characteristics:

- SAFETY REGULATION: OUR BABY BEDS ARE PRODUCED IN COMPLIANCE WITH EUROPEAN UNION SAFETY STANDARD: EN 716-1:2008+A1:2013;
- Size of the baby crib (long/depth/height): 128,1x68,5 см.
- Sleeping place (bed) size: 120x60 см.;
- Material: wood mountainous Carpathian beech (Ukraine);
- Painted with safe water-based coatings (Sweden);
- Has a high capacity drawer, with help of telescopic guides it provides full access to its content;
- Extensional pendulum motion warrants gentle movement of the crib to lull a child asleep (the motion is equipped by fixations);

- You can choose to set the crib on wheels or the box of pendulum motion;
- Reinforced wheels with brakes warrant a comfortable movement of the product (Italy);
- Base for the mattress is made of orthopedic lamella with two levels of heights regulation;
- Safe mechanism of the movable border of the crib;
- All crib detailed has safe rounded shapes and polished surfaces;
- Protective linings are made of food-grade plastic at the crib border which protects child's teeth;
- · Possibility to transform the crib into a children's couch;
- 1.5 year warranty.