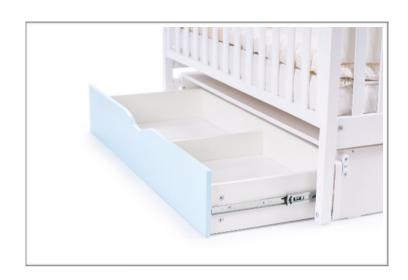

BABY BED VERES «LD-5» Characteristics:

- SAFETY REGULATION: OUR BABY BEDS ARE PRODUCED IN COMPLIANCE WITH EUROPEAN UNION SAFETY STANDARD: EN 716-1:2008+A1:2013;
- Size of the baby crib (long/depth/height): 128,1x68,5 см.
- Sleeping place (bed) size: 120x60 см.;
- Material: wood mountainous Carpathian beech (Ukraine);
- Painted with safe water-based coatings (Sweden);
- Has a high capacity drawer, with help of telescopic guides it provides full access to its content;
- Extensional pendulum motion warrants gentle movement of the crib to lull a child asleep (the motion is equipped by fixations);

## BABY BED VERES «LD-15» Characteristics:

- SAFETY REGULATION: OUR BABY BEDS ARE PRODUCED IN COMPLIANCE WITH EUROPEAN UNION SAFETY STANDARD: EN 716-1:2008+A1:2013;
- Size of the baby crib (long/depth/height): 137,2x65,8 см.
- Sleeping place (bed) size: 120x60 см.;
- Material: wood mountainous Carpathian beech (Ukraine);
- Painted with safe water-based coatings (Sweden);
- <u>Has a high capacity drawer, with help of telescopic guides it provides full</u> access to its content;
- Extensional pendulum motion warrants gentle movement of the crib to lull a child asleep (the motion is equipped by fixations);
- You can choose to set the crib on wheels or the box of pendulum motion;

## BABY BED VERES «LD-16» Characteristics:

- SAFETY REGULATION: OUR BABY BEDS ARE PRODUCED IN COMPLIANCE WITH EUROPEAN UNION SAFETY STANDARD: EN 716-1:2008+A1:2013;
- Size of the baby crib (long/depth/height): 133,6x65,8 см.
- Sleeping place (bed) size: 120x60 см.;
- Material: wood mountainous Carpathian beech (Ukraine);
- Painted with safe water-based coatings (Sweden);
- Has a high capacity drawer, with help of telescopic guides it provides full access to its content;
- Extensional pendulum motion warrants gentle movement of the crib to lull a child asleep (the motion is equipped by fixations);
- You can choose to set the crib on wheels or the box of pendulum motion;