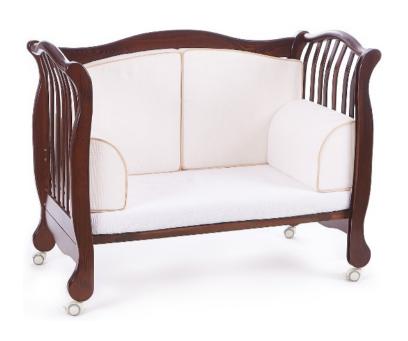

BABY BED VERES «LD-5» Characteristics:

- SAFETY REGULATION: OUR BABY BEDS ARE PRODUCED IN COMPLIANCE WITH EUROPEAN UNION SAFETY STANDARD: EN 716-1:2008+A1:2013;
- Size of the baby crib (long/depth/height): 128,1x68,5 см.
- Sleeping place (bed) size: 120x60 см.;
- Material: wood mountainous Carpathian beech (Ukraine);
- Painted with safe water-based coatings (Sweden);
- Has a high capacity drawer, with help of telescopic guides it provides full access to its content;
- Extensional pendulum motion warrants gentle movement of the crib to lull a child asleep (the motion is equipped by fixations);

- You can choose to set the crib on wheels or the box of pendulum motion;
- Reinforced wheels with brakes warrant a comfortable movement of the product (Italy);
- Base for the mattress is made of orthopedic lamella with two levels of heights regulation;
- Safe mechanism of the movable border of the crib;
- All crib detailed has safe rounded shapes and polished surfaces;
- Protective linings are made of food-grade plastic at the crib border which protects child's teeth;
- · Possibility to transform the crib into a children's couch;
- 1.5 year warranty.