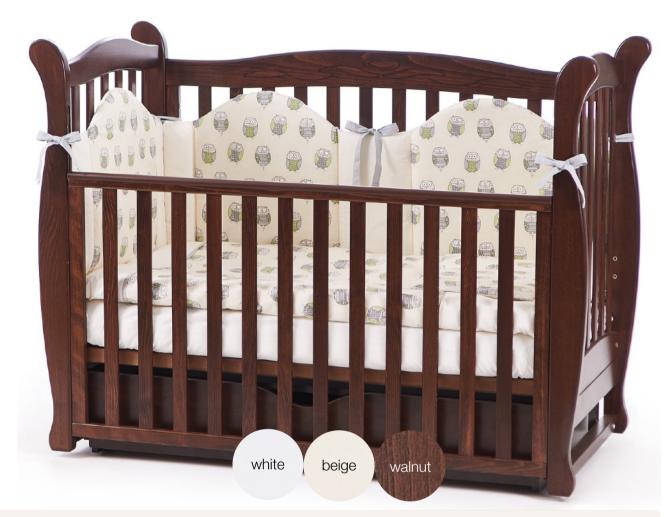

## BABY BED VERES «LD-6»

Characteristics:

- SAFETY REGULATION: OUR BABY BEDS ARE PRODUCED IN COMPLIANCE WITH EUROPEAN UNION SAFETY STANDARD: EN 716-1:2008+A1:2013;
- Size of the baby crib (long/depth/height): 146,5х79,0 см.
- Sleeping place (bed) size: 140x70 см.;
- Material: wood mountainous Carpathian beech (Ukraine);
- Painted with safe water-based coatings (Sweden);
- Reinforced wheels with brakes warrant a comfortable movement of the product (Italy);

- Base for the mattress is made of orthopedic lamella with two levels of heights regulation;
- Safe mechanism of the movable border of the crib;
- All crib detailed has safe rounded shapes and polished surfaces;
- Protective linings are made of food-grade plastic at the crib border which protects child's teeth;
- Possibility to transform the crib into a children's couch;
- 1.5 year warranty.