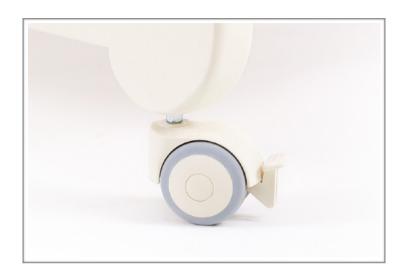

- You can choose to set the crib on wheels or the box of pendulum motion;
- Reinforced wheels with brakes warrant a comfortable movement of the product (Italy);
- Base for the mattress is made of orthopedic lamella with two levels of heights regulation;
- Safe mechanism of the movable border of the crib;
- All crib detailed has safe rounded shapes and polished surfaces;
- Protective linings are made of food-grade plastic at the crib border which protects child's teeth;
- · Possibility to transform the crib into a children's couch;
- 1.5 year warranty.

- Reinforced wheels with brakes warrant a comfortable movement of the product (Italy);
- Base for the mattress is made of orthopedic lamella with two levels of heights regulation;
- Safe mechanism of the movable border of the crib;
- All crib detailed has safe rounded shapes and polished surfaces;
- Protective linings are made of food-grade plastic at the crib border which protects child's teeth;
- Possibility to transform the crib into a children's couch;
- 1.5 year warranty.