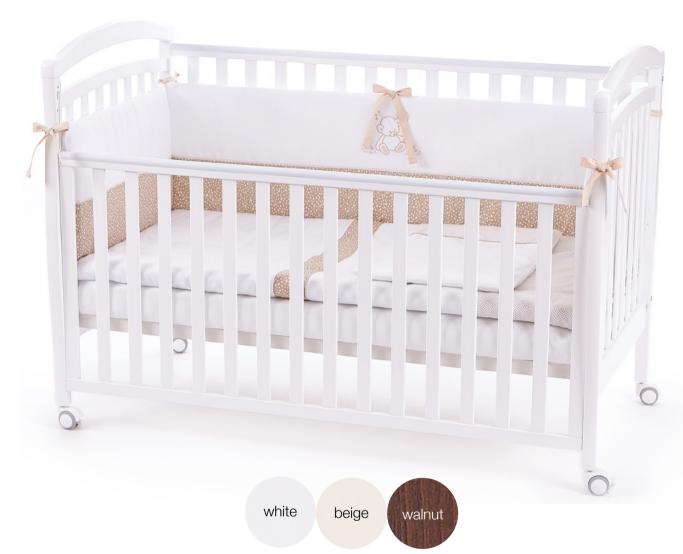

BABY BED VERES «LD-14»

Characteristics:

- SAFETY REGULATION: OUR BABY BEDS ARE PRODUCED IN COMPLIANCE WITH EUROPEAN UNION SAFETY STANDARD: EN 716-1:2008+A1:2013;
- Size of the baby crib (long/depth/height): 138,6x65,8 см.
- Sleeping place (bed) size: 135x65 см.;
- Material: wood mountainous Carpathian beech (Ukraine);
- Painted with safe water-based coatings with silver ions (Italian laboratory technology "Renner Italia" (Italia);
- Reinforced wheels with brakes warrant a comfortable movement of the product (Italy);
- Base for the mattress is made of orthopedic lamella;

- Base for the mattress has eight levels of heights regulation;
- Safe mechanism of the movable border of the crib;
- All crib detailed has safe rounded shapes and polished surfaces;
- Protective linings are made of food-grade plastic at the crib border which protects child's teeth;
- Possibility to transform the crib into a children's couch;
- 1.5 year warranty.