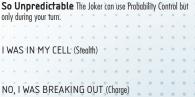

#### DC COMICS THE JOKER Arkham Asylum, Gotham Underworld, Injustice Gang, Injustice League, Monster

Harley's My Girl If a friendly Harley Quinn took damage from an attack since your last turn, you may give The Joker a free action. If you do, place The Joker adjacent to a character that caused Harley Quinn to take damage and target that character with a close combat attack. Harley Quinn is dealt 1 unavoidable damage. If Harley was KO'd during your opponent's last turn, The Joker's attack value becomes 12 until the end of your turn.