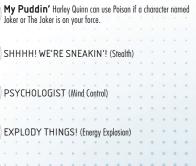

# HARLEY QUINN Arkham Asylum, Gotham City Sirens, Secret Six

REAL NAME: Harleen Quinzel SIGNIFICANT APPEARANCE: *Batman* #663 (2007)

NICE TRY, DORK KNIGHT (Super Senses)

ANYTHING FOR YOU, MISTAH J (Willpower)