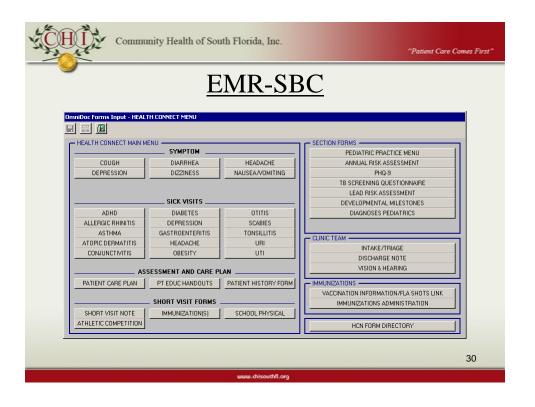

### **SBC-EMR**

- Development of SBC EMR forms
- Form development required multi-disciplinary team approach
- Focus group of SBC staff
  - CHC SBC coordinators
  - HCN and CHC Medical Directors, Program Evaluation, Implementations, Informatics, Training, Hardware and Software Support
- Ongoing changes to improve outcomes of EMR