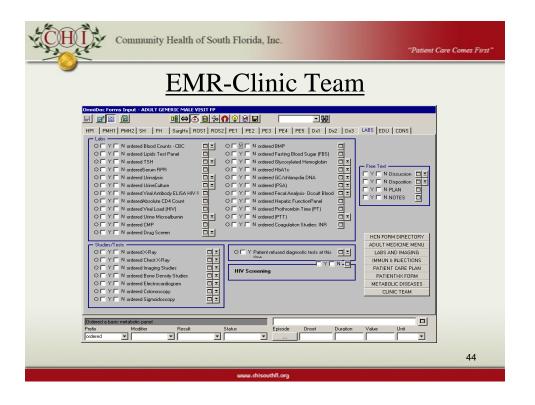

## **SBC-EMR**

• OmniDoc- A windows- based system that automatically generates progress notes in a user friendly, graphical user interface environment.

| COmmunity Hea               | alth of South Florida, Inc.                                            | "Patient Care Comes First" |
|-----------------------------|------------------------------------------------------------------------|----------------------------|
|                             | EMR-SBC                                                                |                            |
| Omniboc Forms Input - HCiOS |                                                                        |                            |
|                             | ARNP/PA Social Worker  Nurse  Health Aid  CLINIC TEAM  HCIOS FOLLOW UP |                            |
|                             |                                                                        | 25                         |
|                             | www.chisouthfl.org                                                     |                            |