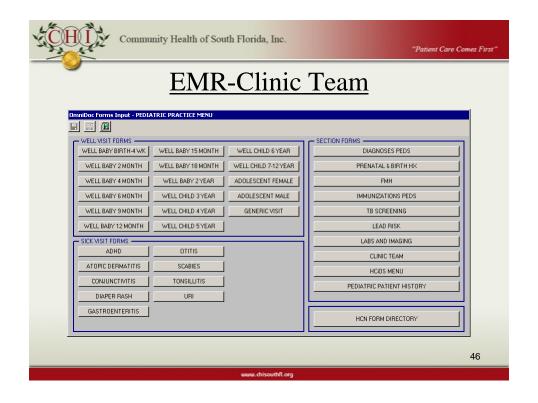

## **SBC-EMR**

• OmniDoc- A windows- based system that automatically generates progress notes in a user friendly, graphical user interface environment.

| COmmunity Hea               | alth of South Florida, Inc.                                            | "Patient Care Comes First" |
|-----------------------------|------------------------------------------------------------------------|----------------------------|
|                             | EMR-SBC                                                                |                            |
| Omniboc Forms Input - HCiOS |                                                                        |                            |
|                             | ARNP/PA Social Worker  Nurse  Health Aid  CLINIC TEAM  HCIOS FOLLOW UP |                            |
|                             |                                                                        | 25                         |
|                             | www.chisouthfl.org                                                     |                            |