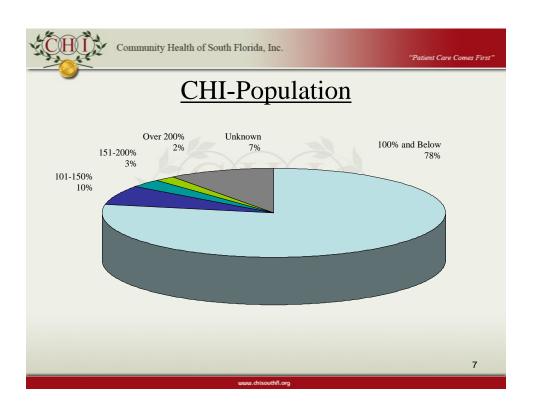

- Federally Qualified Health Center (FQHC)
- 38 years in business
- Population we serve
- Over 65,700 unduplicated users
- Services