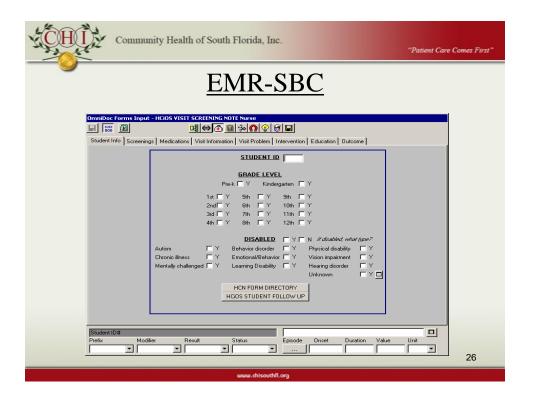

|                                                               |                                                                                                                                                                    |           | <u>EMF</u>                                                                                                                                                   | R-SB        | <u>C</u>       |                                                                                                                     |                                  |   |
|---------------------------------------------------------------|--------------------------------------------------------------------------------------------------------------------------------------------------------------------|-----------|--------------------------------------------------------------------------------------------------------------------------------------------------------------|-------------|----------------|---------------------------------------------------------------------------------------------------------------------|----------------------------------|---|
|                                                               | rms Input - HCiO                                                                                                                                                   |           | ING NOTE Nurse                                                                                                                                               |             |                |                                                                                                                     |                                  |   |
| Student Info                                                  | Screenings   Med                                                                                                                                                   |           | ormation   Visit Probler                                                                                                                                     |             | cation   Out   | come                                                                                                                |                                  |   |
|                                                               |                                                                                                                                                                    |           | SCREE                                                                                                                                                        | NINGS       |                |                                                                                                                     |                                  | 1 |
| He<br>We<br>BM<br>Per<br>Re<br>Re<br>Und<br>Hig<br>Lef<br>Coo | T FOR BMI  ight (cm) ight (cm) ight (bs) [l (kg/m2) centile feral recommended ferral complete  T FOR VISION corrected int: 20/ trected int: 20/ ferral recommended |           | VISIT FOR HYP Screening exam Recommended f/u VISIT FOR DENI Dentition in Poor Rep Recommended f/u VISIT FOR PEDIC Screening Lice in The Hair Recommended f/u | AL Pair Y N | Recor<br>Revie | FOR IMMUNIZ mended f/u w Immunizations rida Shots Link coine Schedule  HCN FORM I HCNS STUDEN IMMUNIZATI IMMUNIZATI | DIRECTORY IT FOLLOW UP ON ORDERS |   |
|                                                               | ferral complete ening for hypertensi Modifier                                                                                                                      | on Result | Status                                                                                                                                                       | Episode On  | set D          | uration Value                                                                                                       | Unit                             |   |