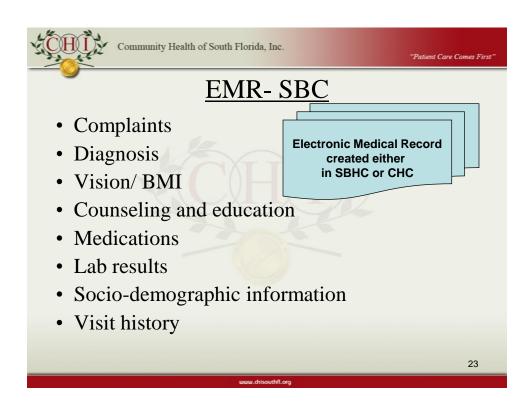

### **CHI-SBC**

- Staffing model per school:
   0.5 ARNP,1 Health Aide and 0.5 Social Worker
- Health Services provided
- Every student will have a comprehensive EMR that will integrate clinical information across the continuum of care to improve care delivery and patient outcomes.
- EMR used by health teams