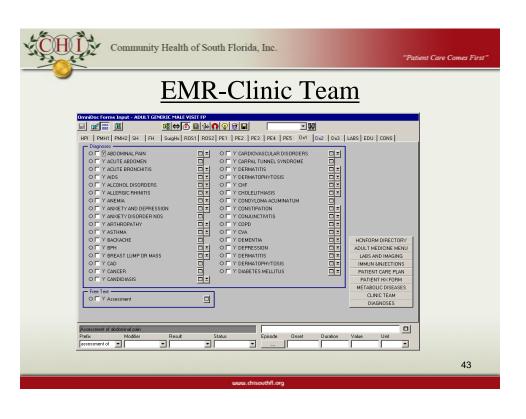

## **SBC-EMR**

• OmniDoc- A windows- based system that automatically generates progress notes in a user friendly, graphical user interface environment.

| COmmunity Hea               | alth of South Florida, Inc.                                            | "Patient Care Comes First" |
|-----------------------------|------------------------------------------------------------------------|----------------------------|
|                             | EMR-SBC                                                                |                            |
| Omniboc Forms Input - HCiOS |                                                                        |                            |
|                             | ARNP/PA Social Worker  Nurse  Health Aid  CLINIC TEAM  HCIOS FOLLOW UP |                            |
|                             |                                                                        | 25                         |
|                             | www.chisouthfl.org                                                     |                            |