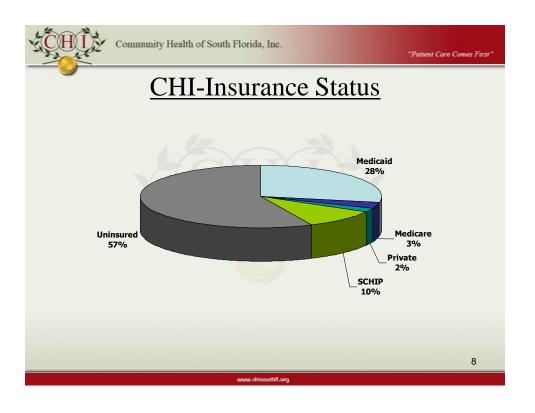

- Federally Qualified Health Center (FQHC)
- 38 years in business
- Population we serve
- Over 65,700 unduplicated users
- Services