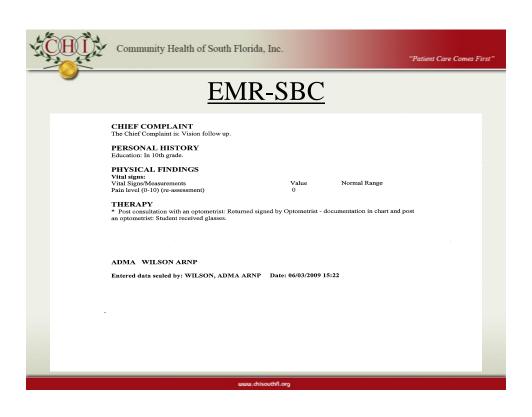

### **CHI-SBC**

- Staffing model per school:
   0.5 ARNP,1 Health Aide and 0.5 Social Worker
- Health Services provided
- Every student will have a comprehensive EMR that will integrate clinical information across the continuum of care to improve care delivery and patient outcomes.
- EMR used by health teams