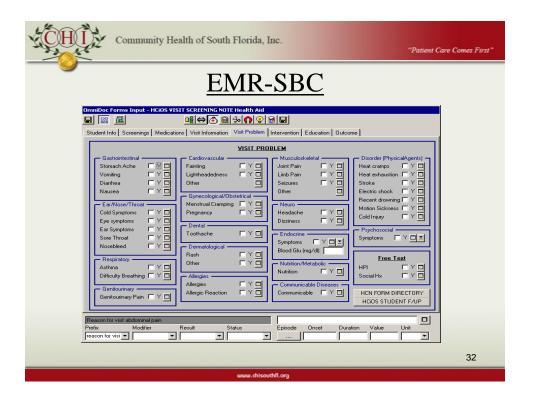

### **SBC-EMR**

- Development of SBC EMR forms
- Form development required multi-disciplinary team approach
- Focus group of SBC staff
  - CHC SBC coordinators
  - HCN and CHC Medical Directors, Program Evaluation, Implementations, Informatics, Training, Hardware and Software Support
- Ongoing changes to improve outcomes of EMR