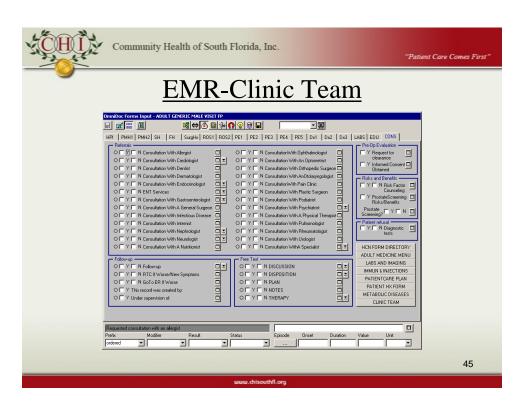

## **SBC-EMR**

• OmniDoc- A windows- based system that automatically generates progress notes in a user friendly, graphical user interface environment.

| COmmunity Hea               | alth of South Florida, Inc.                                            | "Patient Care Comes First" |
|-----------------------------|------------------------------------------------------------------------|----------------------------|
|                             | EMR-SBC                                                                |                            |
| Omniboc Forms Input - HCiOS |                                                                        |                            |
|                             | ARNP/PA Social Worker  Nurse  Health Aid  CLINIC TEAM  HCIOS FOLLOW UP |                            |
|                             |                                                                        | 25                         |
|                             | www.chisouthfl.org                                                     |                            |