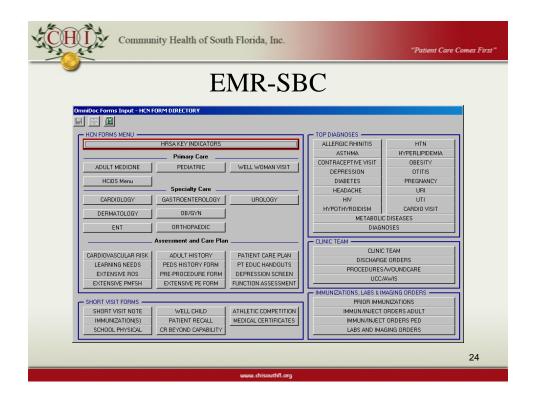

### **SBC-EMR**

- Development of SBC EMR forms
- Form development required multi-disciplinary team approach
- Focus group of SBC staff
  - CHC SBC coordinators
  - HCN and CHC Medical Directors, Program Evaluation, Implementations, Informatics, Training, Hardware and Software Support
- Ongoing changes to improve outcomes of EMR