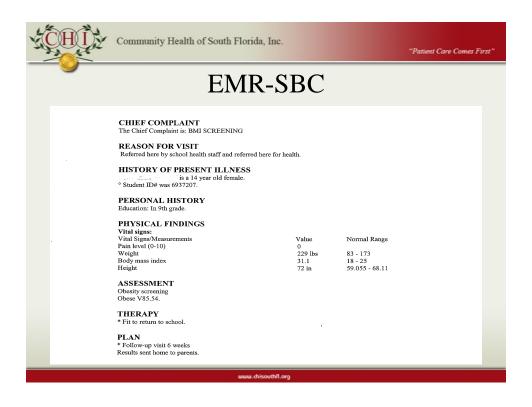

### **CHI-SBC**

- Staffing model per school:
   0.5 ARNP,1 Health Aide and 0.5 Social Worker
- Health Services provided
- Every student will have a comprehensive EMR that will integrate clinical information across the continuum of care to improve care delivery and patient outcomes.
- EMR used by health teams