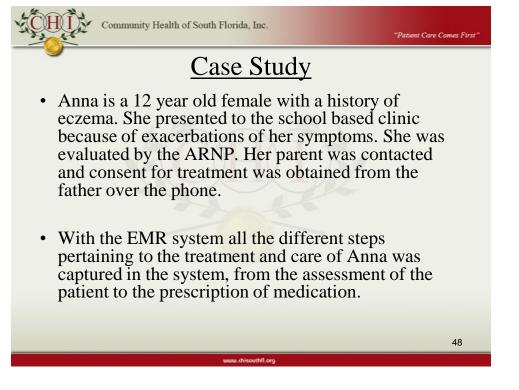

# Case Study (con't)

Community Health of South Florida, Inc.

• Ana was later referred to her PCP in the established CHI clinic. At the follow up visit with the pediatrician, it was easier to complete the follow up and add on to the care the child needed.