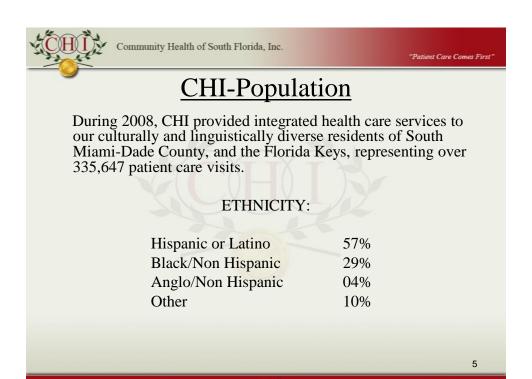

- Federally Qualified Health Center (FQHC)
- 38 years in business
- Population we serve
- Over 65,700 unduplicated users
- Services