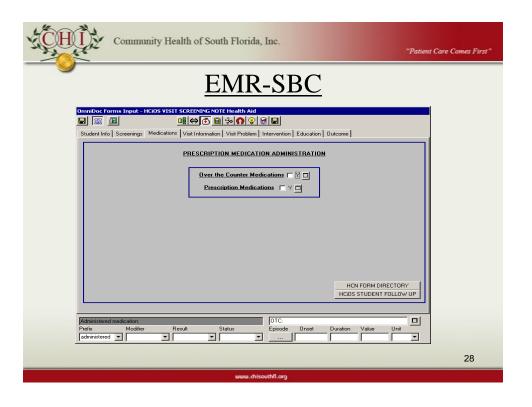

## **SBC-EMR**

• OmniDoc- A windows- based system that automatically generates progress notes in a user friendly, graphical user interface environment.

| COmmunity Hea               | alth of South Florida, Inc.                                            | "Patient Care Comes First" |
|-----------------------------|------------------------------------------------------------------------|----------------------------|
|                             | EMR-SBC                                                                |                            |
| Omniboc Forms Input - HCiOS |                                                                        |                            |
|                             | ARNP/PA Social Worker  Nurse  Health Aid  CLINIC TEAM  HCIOS FOLLOW UP |                            |
|                             |                                                                        | 25                         |
|                             | www.chisouthfl.org                                                     |                            |