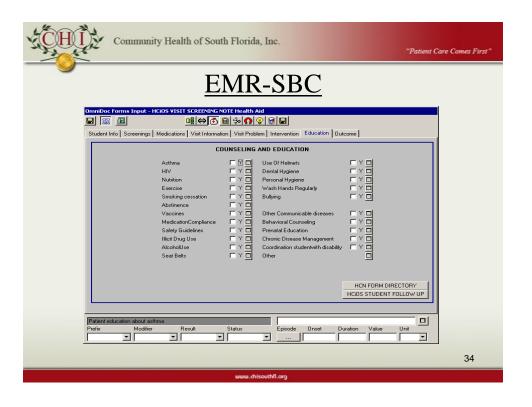

## **SBC-EMR**

• OmniDoc- A windows- based system that automatically generates progress notes in a user friendly, graphical user interface environment.

| COmmunity Hea               | alth of South Florida, Inc.                                            | "Patient Care Comes First" |
|-----------------------------|------------------------------------------------------------------------|----------------------------|
|                             | EMR-SBC                                                                |                            |
| Omniboc Forms Input - HCiOS |                                                                        |                            |
|                             | ARNP/PA Social Worker  Nurse  Health Aid  CLINIC TEAM  HCIOS FOLLOW UP |                            |
|                             |                                                                        | 25                         |
|                             | www.chisouthfl.org                                                     |                            |