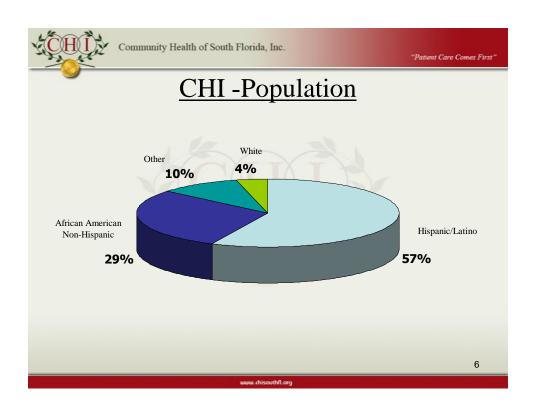

- Federally Qualified Health Center (FQHC)
- 38 years in business
- Population we serve
- Over 65,700 unduplicated users
- Services