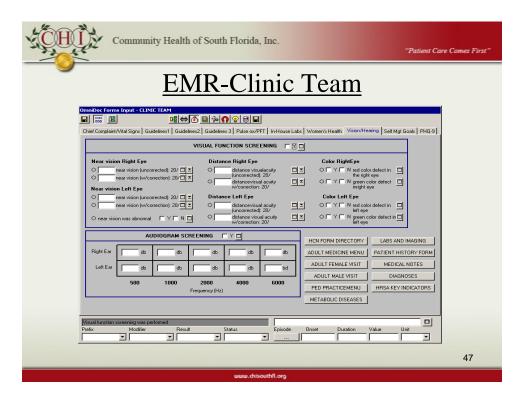

## **SBC-EMR**

• OmniDoc- A windows- based system that automatically generates progress notes in a user friendly, graphical user interface environment.

| COmmunity Hea               | alth of South Florida, Inc.                                            | "Patient Care Comes First" |
|-----------------------------|------------------------------------------------------------------------|----------------------------|
|                             | EMR-SBC                                                                |                            |
| Omniboc Forms Input - HCiOS |                                                                        |                            |
|                             | ARNP/PA Social Worker  Nurse  Health Aid  CLINIC TEAM  HCIOS FOLLOW UP |                            |
|                             |                                                                        | 25                         |
|                             | www.chisouthfl.org                                                     |                            |