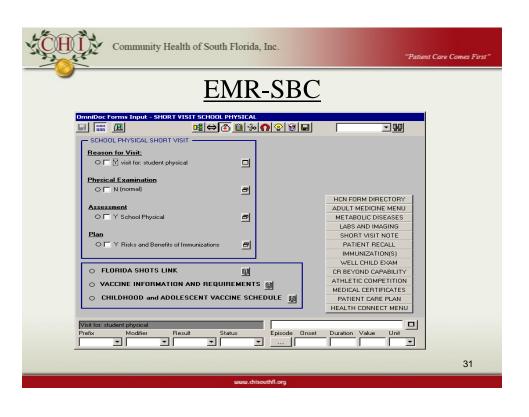

### **SBC-EMR**

- Development of SBC EMR forms
- Form development required multi-disciplinary team approach
- Focus group of SBC staff
  - CHC SBC coordinators
  - HCN and CHC Medical Directors, Program Evaluation, Implementations, Informatics, Training, Hardware and Software Support
- Ongoing changes to improve outcomes of EMR