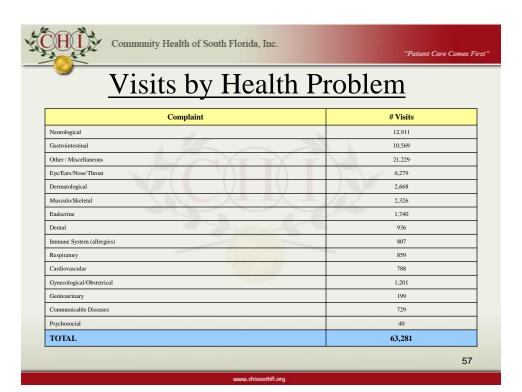

eded.

49

ww.chisouthfl.org



Community Health of South Florida, Inc.

"Patient Care Comes First"

# **EMR** -Advantages

- Share patient information everywhere assessment, diagnosis and treatment decisions occur
- Reduce costs by shortening billing cycles and other core administrative and clinical operations, including storage and copying costs of medical records
- Direct data entry by clinicians and staff greatly reduces transcription costs

50

ww.chisouthfl.or



- Higher quality documentation
- Document visits to a consistent level of quality/service
- Improve the accuracy of coding at the appropriate level
- Minimize the issues of incorrect or conflicting drug prescriptions
- HIPPA requires better, more complete, secure and audible medical records

51

ww.chisouthfl.org